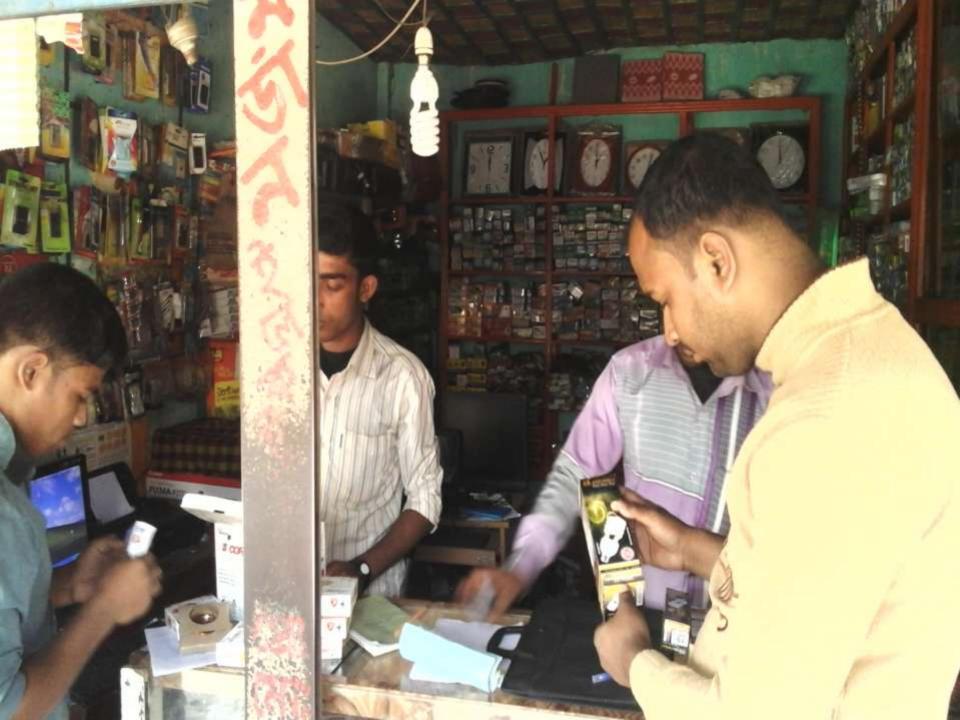

# **PROPOSED NOBIN UDYOKTA BUSINESS INFO**

| Business Name                                                                                                                                                                                                                                             | : | Modern Electronics                                                                                                                                                 |
|-----------------------------------------------------------------------------------------------------------------------------------------------------------------------------------------------------------------------------------------------------------|---|--------------------------------------------------------------------------------------------------------------------------------------------------------------------|
| Address/ Location                                                                                                                                                                                                                                         | : | bhaularhat Bazar, Sadar, Thakurgoan.                                                                                                                               |
| Total Investment in BDT                                                                                                                                                                                                                                   | : | Tk. 521,500                                                                                                                                                        |
| Financing                                                                                                                                                                                                                                                 | : | Self Tk. 391,500 (from existing business)<br>Required Investment Tk. 130,000 (as equity)                                                                           |
| Present salary/drawings from business                                                                                                                                                                                                                     | : | BDT 7,000 (Seven Thousand)                                                                                                                                         |
| Proposed Salary                                                                                                                                                                                                                                           | : | BDT 8,000 (Eight Thousand)                                                                                                                                         |
| <ul> <li>Proposed Business</li> <li>Implementation Plan</li> <li>(i) % of present gross profit<br/>margin</li> <li>(ii) Estimated % of proposed<br/>gross profit margin</li> <li>(iii) In future risk mgt. plan<br/>(from fire, disaster etc.)</li> </ul> | : | On an Average 10% On Product-1 & Flexi<br>Load,Bkash,MQCash,Song Download, 100%<br>On an Average 10% On Product-1 & Flexi<br>Load,Bkash,MQCash,Song Download, 100% |