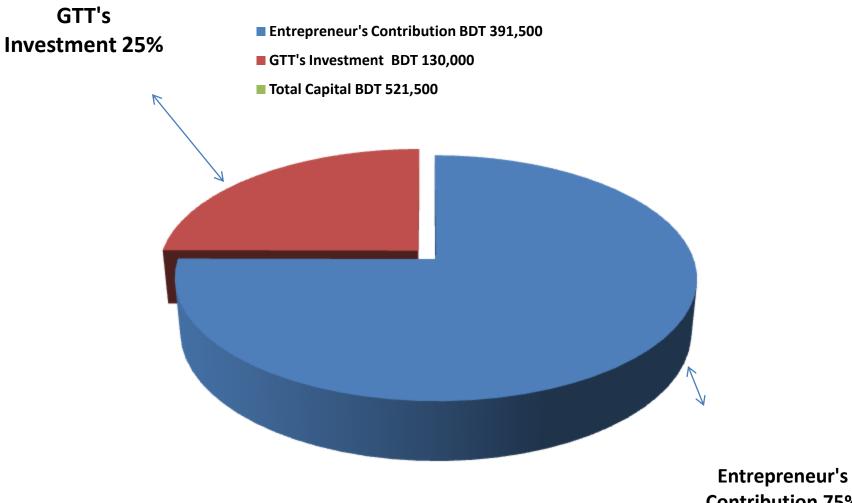

| Particulars                                                                                |                                                              |                   | Proposed | Total   |  |
|--------------------------------------------------------------------------------------------|--------------------------------------------------------------|-------------------|----------|---------|--|
| Existing                                                                                   | Proposed                                                     | Business<br>(BDT) | (BDT)    | (BDT)   |  |
| Investment in products (Mobil,<br>Electronics ItemD b b I, Bkash, Flexi<br>etc.)           | Investment in products (Mobil,D b b<br>I, Bkash, Flexi etc.) | 322,800           | 130,000  | 452,800 |  |
| Investment in Equipment & Tools ( Such<br>as Fan, Light, Computer, Weight<br>balance etc.) |                                                              | 27,000            | _        | 27,000  |  |
| Cash in Hand                                                                               |                                                              | 7,600             | _        | 7,600   |  |
| Advance for Shop                                                                           |                                                              | 25,000            | _        | 25,000  |  |
| Investment in Decoration (Furniture, fixture and fittings)                                 |                                                              | 9,100             |          | 9,100   |  |
| Total Ca                                                                                   | pital                                                        | 391,500           | 130,000  | 521,500 |  |

**Contribution 75%** 