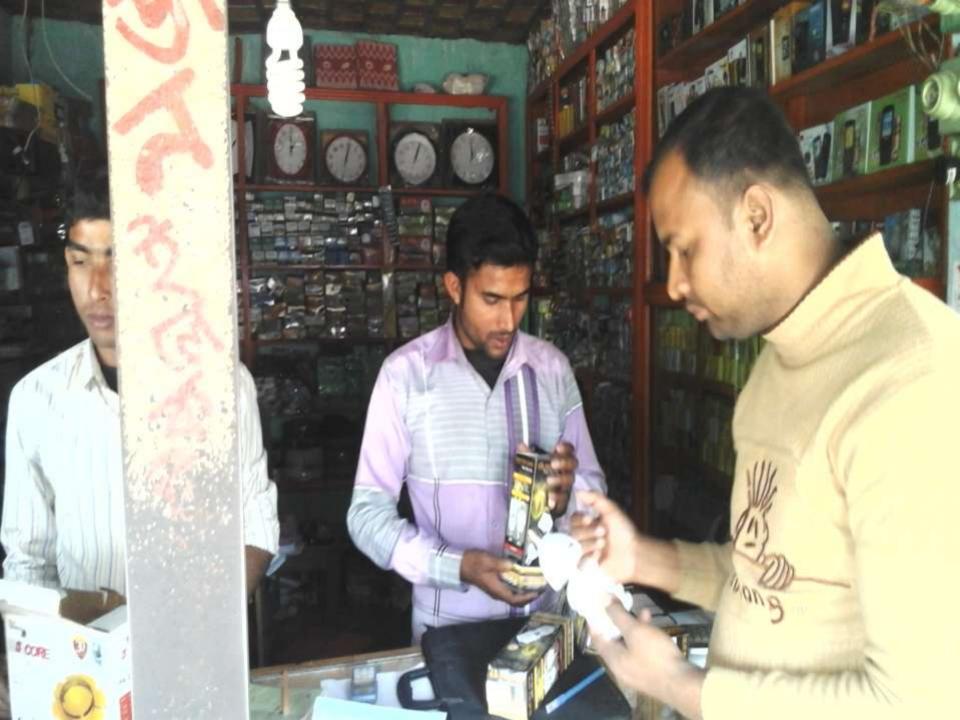

# **PROPOSED NOBIN UDYOKTA BUSINESS INFO**

| Business Name                                                                                                                                                                                                                                             | : | Modern Electronics                                                                                                                                                 |
|-----------------------------------------------------------------------------------------------------------------------------------------------------------------------------------------------------------------------------------------------------------|---|--------------------------------------------------------------------------------------------------------------------------------------------------------------------|
| Address/ Location                                                                                                                                                                                                                                         | : | bhaularhat Bazar, Sadar, Thakurgoan.                                                                                                                               |
| Total Investment in BDT                                                                                                                                                                                                                                   | : | Tk. 521,500                                                                                                                                                        |
| Financing                                                                                                                                                                                                                                                 | : | Self Tk. 391,500 (from existing business)<br>Required Investment Tk. 130,000 (as equity)                                                                           |
| Present salary/drawings from business                                                                                                                                                                                                                     | : | BDT 7,000 (Seven Thousand)                                                                                                                                         |
| Proposed Salary                                                                                                                                                                                                                                           | : | BDT 8,000 (Eight Thousand)                                                                                                                                         |
| <ul> <li>Proposed Business</li> <li>Implementation Plan</li> <li>(i) % of present gross profit<br/>margin</li> <li>(ii) Estimated % of proposed<br/>gross profit margin</li> <li>(iii) In future risk mgt. plan<br/>(from fire, disaster etc.)</li> </ul> | : | On an Average 10% On Product-1 & Flexi<br>Load,Bkash,MQCash,Song Download, 100%<br>On an Average 10% On Product-1 & Flexi<br>Load,Bkash,MQCash,Song Download, 100% |