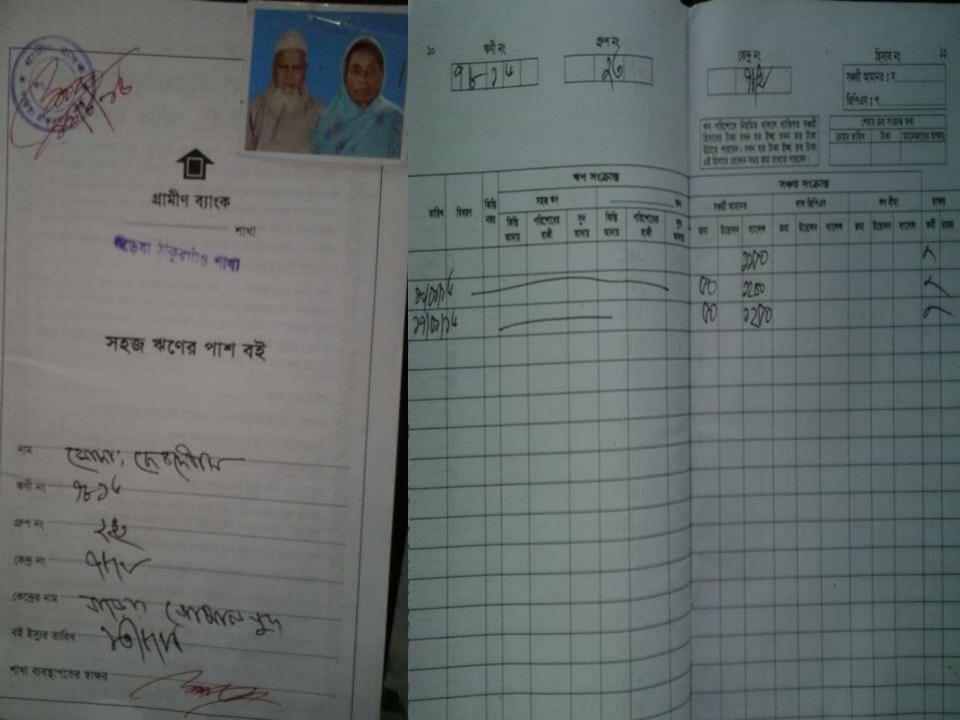

| BRIEF BIO OF THE PROPOSED NOBIN UDYOKTA |   |                                                              |  |  |  |
|-----------------------------------------|---|--------------------------------------------------------------|--|--|--|
| Name and address                        | 4 | Md. Imran Hossain                                            |  |  |  |
|                                         |   | Vill: Chongakhata, Union: 13 no. Goreya, Post: Noya          |  |  |  |
|                                         |   | Goreya Hat, Upazila: Thakurgaon Sadar, District: Thakurgaon. |  |  |  |
|                                         |   |                                                              |  |  |  |
| Age                                     | : | 29 years                                                     |  |  |  |
| Marital status                          | : | Married                                                      |  |  |  |
| Children                                | : | 01(One) Daughter                                             |  |  |  |
| No. of siblings:                        | : | 04 (Four) Brothers                                           |  |  |  |
| Parent's and GB related Info:           |   |                                                              |  |  |  |
| (i) Who is GB member                    | : | Mother   √ Father                                            |  |  |  |
| (ii) Mother's name                      | : | Mst. Ferdousi Begum                                          |  |  |  |
| (iii) Father's name                     | : | Md. Kamrul Islam                                             |  |  |  |
| (iv) GB member's info                   | : | Branch: Goreya, Thakurgaon, Centre # 78/mo                   |  |  |  |
|                                         |   | Loan no.: 7816, Member since January 01, 2006                |  |  |  |
|                                         |   | First loan: Tk. 5,000                                        |  |  |  |
|                                         |   | Existing Ioan: Nil, Last Ioan: Tk. 20,000                    |  |  |  |
| Further Information:                    |   |                                                              |  |  |  |
| (v) Who pays GB loan installment        | : | N/A                                                          |  |  |  |
| (vi) Mobile lady                        | : | Yes                                                          |  |  |  |
| (vii) Grameen Education Loan            | : | Nil                                                          |  |  |  |
| (viii) Any other loan                   | : | Nil                                                          |  |  |  |

#### BRIEF HISTORY OF GB LOAN UTILIZATION BY FAMILY

- Mst. Ferdousi Begum is a GB member since January 01, 2006 at first she took GB loan BDT 5,000 (Five thousand).
- Gradually she took GB loan several times and utilized it for repairing house and assisting her son (entrepreneur) in existing business. She was a mobile lady.
- Finally GB loan helped her to improve economic condition, livelihood and expanding the existing business of her son.