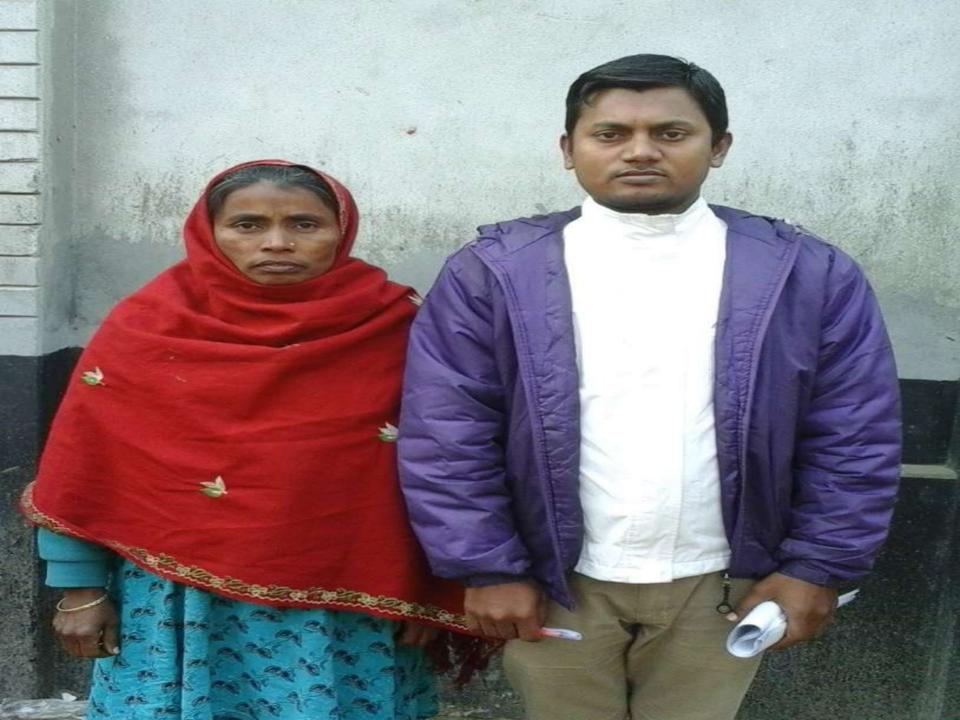

# Pictures

गणश्लारभे वाश्लारम् भवकावः

Government of the Propie's Republic of Bangladesh.

NATIONAL ID CARD / काठीय पविषय भव

गाय: त्याः हैमरान द्यारमन

Name: Md Imran Hossain

পিতা: মো: তামকৰ্ ইসলাম

माठा: (माधाः (क्त्रामीनी (तगम