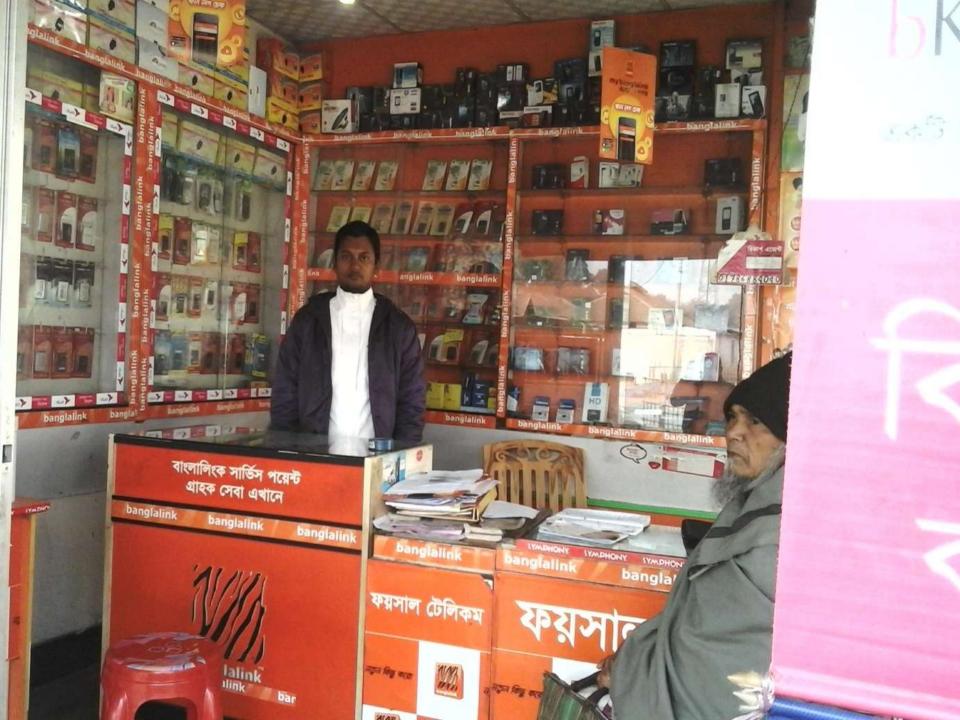

## PROPOSED NOBIN UDYOKTA BUSINESS INFO

| Business Name                                                | : | Foysal Telecom & Video Center                                                         |
|--------------------------------------------------------------|---|---------------------------------------------------------------------------------------|
| Address/ Location                                            | : | Goreya Bazar, Thakurgaon Sadar, Thakurgaon.                                           |
| Total Investment in BDT                                      | : | Tk. 245,000                                                                           |
| Financing                                                    | : | Self Tk. 145,000 (from existing business) Required Investment Tk. 100,000 (as equity) |
| Present salary/drawings from business                        | : | BDT 11,000 (Eleven Thousand)                                                          |
| Proposed Salary                                              | : | BDT 12,000 (Twelve Thousand)                                                          |
| Proposed Business<br>Implementation Plan                     |   |                                                                                       |
| (i) % of present gross profit margin                         | : | On products 15%, bkash 100% and flexiload 100%.                                       |
| (ii) Estimated % of proposed gross profit margin             | : | On products 15%, bkash 100% and flexiload 100%.                                       |
| (iii) In future risk mgt. plan<br>(from fire, disaster etc.) | : |                                                                                       |