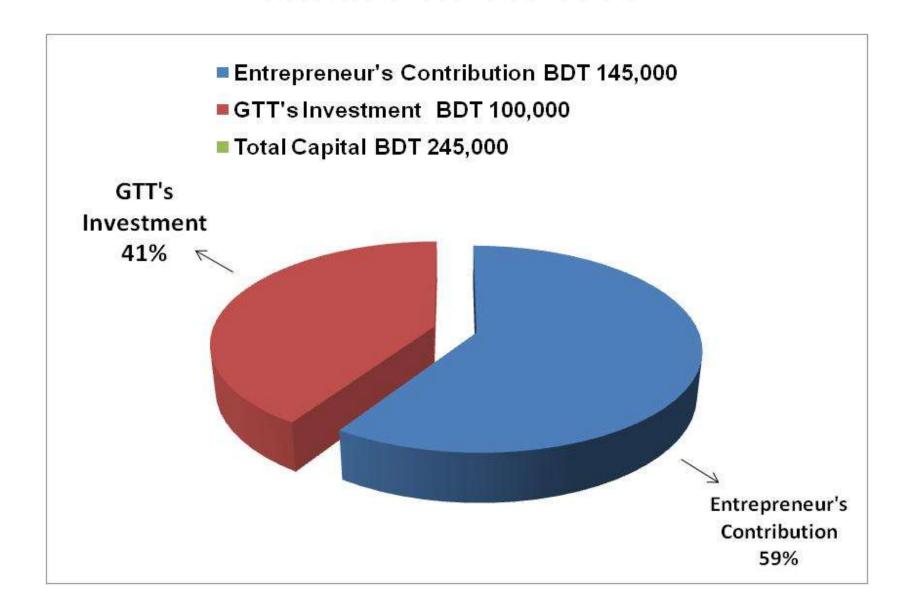

## PROPOSED NOBIN UDYOKTA BUSINESS INFO

| Business Name                                                | : | Foysal Telecom & Video Center                                                         |
|--------------------------------------------------------------|---|---------------------------------------------------------------------------------------|
| Address/ Location                                            | : | Goreya Bazar, Thakurgaon Sadar, Thakurgaon.                                           |
| Total Investment in BDT                                      | : | Tk. 245,000                                                                           |
| Financing                                                    | : | Self Tk. 145,000 (from existing business) Required Investment Tk. 100,000 (as equity) |
| Present salary/drawings from business                        | : | BDT 11,000 (Eleven Thousand)                                                          |
| Proposed Salary                                              | : | BDT 12,000 (Twelve Thousand)                                                          |
| Proposed Business<br>Implementation Plan                     |   |                                                                                       |
| (i) % of present gross profit margin                         | : | On products 15%, bkash 100% and flexiload 100%.                                       |
| (ii) Estimated % of proposed gross profit margin             | : | On products 15%, bkash 100% and flexiload 100%.                                       |
| (iii) In future risk mgt. plan<br>(from fire, disaster etc.) | : |                                                                                       |

#### PRESENT & PROPOSED INVESTMENT BREAKDOWN

| Particulars                                                                     | Existing<br>Business                | Proposed<br>(BDT) | Total<br>(BDT) |         |  |
|---------------------------------------------------------------------------------|-------------------------------------|-------------------|----------------|---------|--|
| Existing                                                                        | Proposed                            | (BDT)             | (601)          | (551)   |  |
| Investment in products (mobile set and mobile accessories etc.)                 | Investment in products (mobile set) | 55,638            | 50,000         | 105,638 |  |
| Investment in mobile banking (bkash & banking (bkash & DBBL mobile banking etc) |                                     | 47,000            | 40,000         | 87,000  |  |
| Investment in flexiload Investment in flexiload                                 |                                     | 8,500             | 10,000         | 18,500  |  |
| Investment in Machineries, Equipment & and fan etc.)                            | 1,200                               | -                 | 1,200          |         |  |
| Cash in Hand                                                                    | 23,862                              | -                 | 23,862         |         |  |
| Investment in Decoration (Furniture, fixt                                       | 8,800                               |                   | 8,800          |         |  |
| Total Capita                                                                    | 145,000                             | 100,000           | 245,000        |         |  |