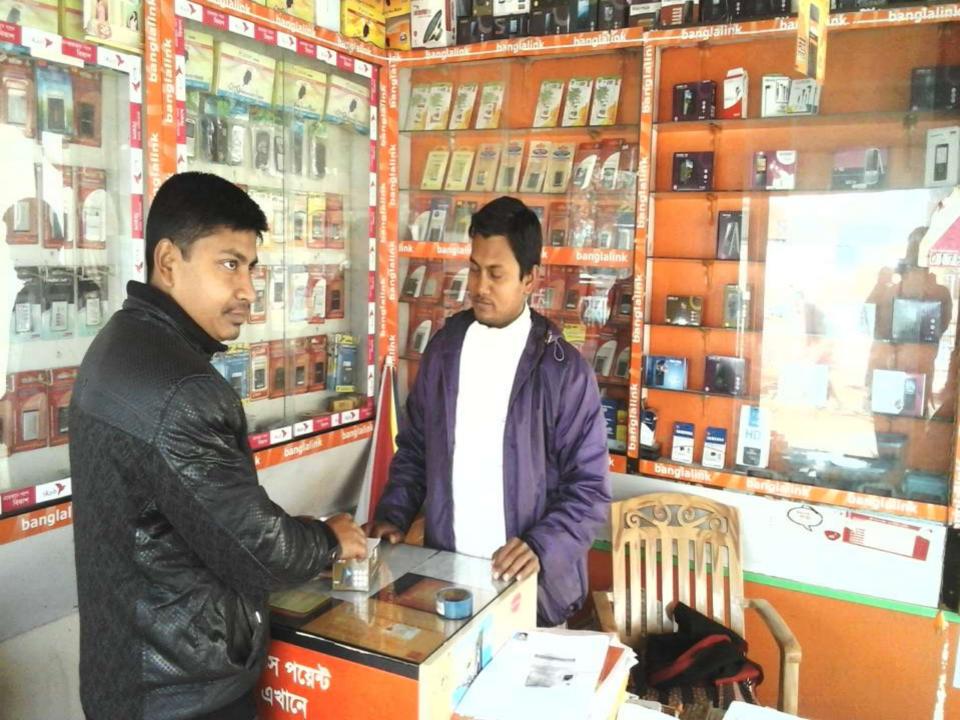

## PROPOSED NOBIN UDYOKTA BUSINESS INFO

| Business Name                                                | : | Foysal Telecom & Video Center                                                         |
|--------------------------------------------------------------|---|---------------------------------------------------------------------------------------|
| Address/ Location                                            | : | Goreya Bazar, Thakurgaon Sadar, Thakurgaon.                                           |
| Total Investment in BDT                                      | : | Tk. 245,000                                                                           |
| Financing                                                    | : | Self Tk. 145,000 (from existing business) Required Investment Tk. 100,000 (as equity) |
| Present salary/drawings from business                        | : | BDT 11,000 (Eleven Thousand)                                                          |
| Proposed Salary                                              | : | BDT 12,000 (Twelve Thousand)                                                          |
| Proposed Business<br>Implementation Plan                     |   |                                                                                       |
| (i) % of present gross profit margin                         | : | On products 15%, bkash 100% and flexiload 100%.                                       |
| (ii) Estimated % of proposed gross profit margin             | : | On products 15%, bkash 100% and flexiload 100%.                                       |
| (iii) In future risk mgt. plan<br>(from fire, disaster etc.) | : |                                                                                       |