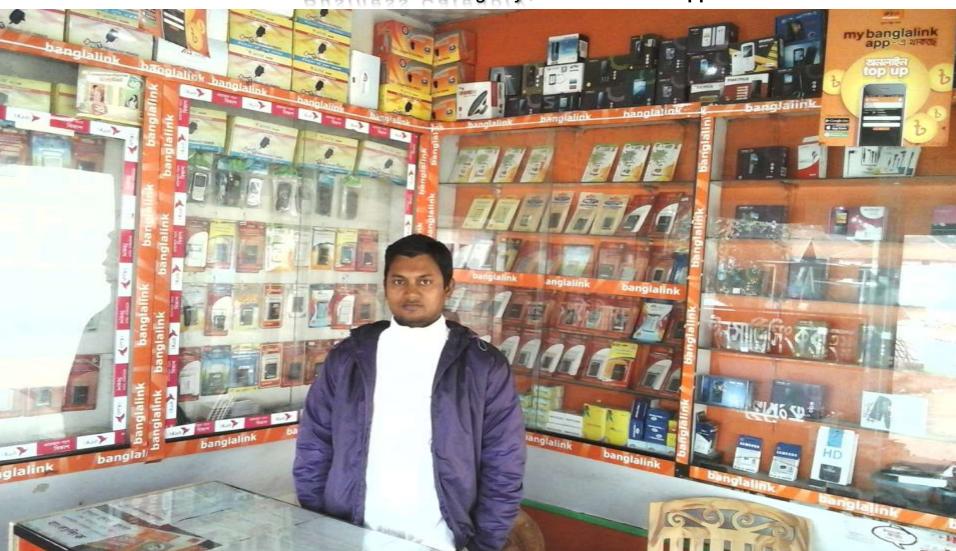

## PROPOSED NOBIN UDYOKTA BUSINESS INFO

| Business Name                                                | : | Foysal Telecom & Video Center                                                         |
|--------------------------------------------------------------|---|---------------------------------------------------------------------------------------|
| Address/ Location                                            | : | Goreya Bazar, Thakurgaon Sadar, Thakurgaon.                                           |
| Total Investment in BDT                                      | : | Tk. 245,000                                                                           |
| Financing                                                    | : | Self Tk. 145,000 (from existing business) Required Investment Tk. 100,000 (as equity) |
| Present salary/drawings from business                        | : | BDT 11,000 (Eleven Thousand)                                                          |
| Proposed Salary                                              | : | BDT 12,000 (Twelve Thousand)                                                          |
| Proposed Business<br>Implementation Plan                     |   |                                                                                       |
| (i) % of present gross profit margin                         | : | On products 15%, bkash 100% and flexiload 100%.                                       |
| (ii) Estimated % of proposed gross profit margin             | : | On products 15%, bkash 100% and flexiload 100%.                                       |
| (iii) In future risk mgt. plan<br>(from fire, disaster etc.) | : |                                                                                       |