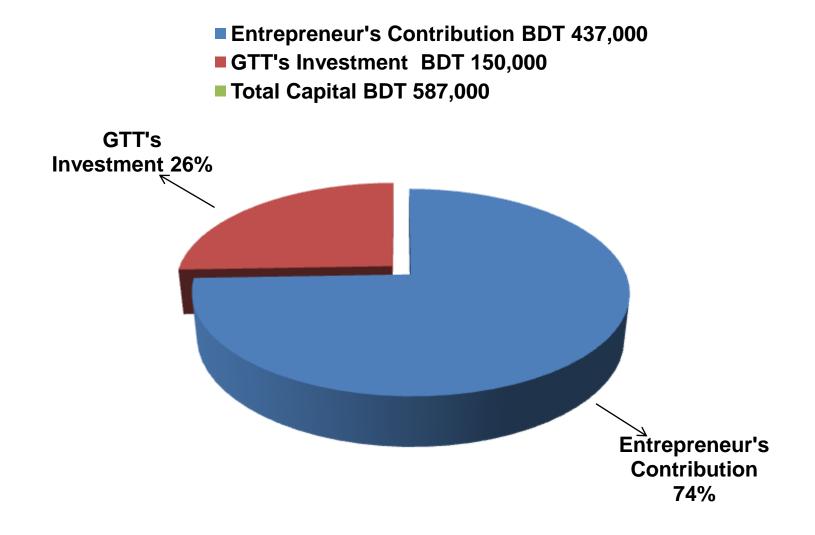

| Partic                                                                                                                                                                                  | Existing<br>Business                                                           | Proposed | Total   |         |  |
|-----------------------------------------------------------------------------------------------------------------------------------------------------------------------------------------|--------------------------------------------------------------------------------|----------|---------|---------|--|
| Existing                                                                                                                                                                                | Proposed                                                                       | (BDT)    | (BDT)   | (BDT)   |  |
| Investment in products (mobile<br>battery, charger, head phone,<br>cover, card reader, memory card,<br>pen drive, pencil battery, power<br>supply, hot gun, and mobile<br>speaker etc.) | Investment in products ( different types of mobile parts and accessories etc.) | 209,718  | 125,000 | 334,718 |  |
| Investment in Machineries,<br>Equipment & Tools (Computer set,<br>IPS, hot gun, power supply,<br>servicing related accessories, bulb<br>and fan etc.)                                   | Investment in Machinery (software device)                                      | 41,700   | 25,000  | 66,700  |  |
| Cash in hand                                                                                                                                                                            |                                                                                | 5,182    |         | 5,182   |  |
| Advance for shop                                                                                                                                                                        | 170,500                                                                        |          | 170,500 |         |  |
| Creditors (since April, 2016 to at pr                                                                                                                                                   | (7,500)                                                                        |          | (7,500) |         |  |
| Decoration (fixture and fittings)                                                                                                                                                       |                                                                                | 17,400   |         | 17,400  |  |
| Total (                                                                                                                                                                                 | 437,000                                                                        | 150,000  | 587,000 |         |  |