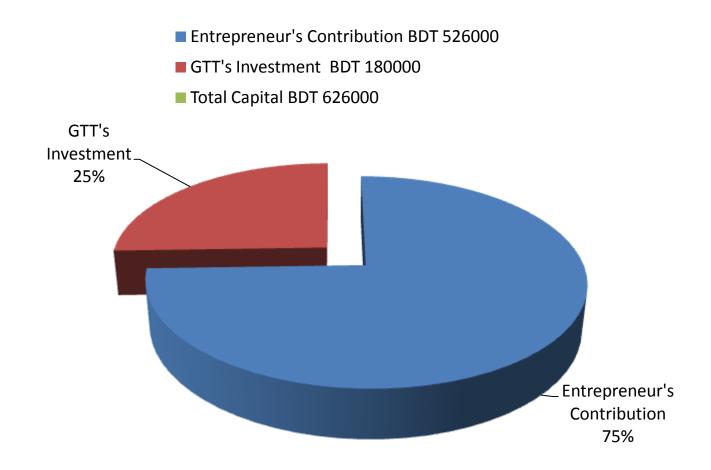

| Business Name                                                                                                                                                                                                                                             | : | Ma Digital Studio & Mobile Service                                                                           |
|-----------------------------------------------------------------------------------------------------------------------------------------------------------------------------------------------------------------------------------------------------------|---|--------------------------------------------------------------------------------------------------------------|
| Address/ Location                                                                                                                                                                                                                                         | : | Udhakhali bazar , comilla                                                                                    |
| Total Investment in BDT                                                                                                                                                                                                                                   | : | BDT Tk 706000                                                                                                |
| Financing                                                                                                                                                                                                                                                 | : | Self Tk. 526000(from existing business)<br>Required Investment Tk. 180,000 (as equity)                       |
| Present salary/drawings from<br>business                                                                                                                                                                                                                  | : | BDT 6,000( Six thousand )                                                                                    |
| Proposed Salary (estimates)                                                                                                                                                                                                                               | : | BDT 7,000 ( Seven thousand)                                                                                  |
| <ul> <li>Proposed Business</li> <li>Implementation Plan</li> <li>(i) % of present gross profit<br/>margin</li> <li>(ii) Estimated % of proposed gross<br/>profit margin</li> <li>(iii) In future risk mgt. plan (from<br/>fire, disaster etc.)</li> </ul> | : | On products 90%, Bkash 100% and mobile servicing 80%<br>On products 90%, Bkash 100% and mobile servicing 80% |

### PRESENT & PROPOSED INVESTMENT BREAKDOWN

| Particula                                                                                                                                           | Existing<br>Business<br>(BDT)                                                       | Proposed<br>(BDT) | Total<br>(BDT) |         |
|-----------------------------------------------------------------------------------------------------------------------------------------------------|-------------------------------------------------------------------------------------|-------------------|----------------|---------|
| Existing                                                                                                                                            | Proposed                                                                            |                   |                |         |
| Investment in products (mobile<br>charger, battery, converter, screen<br>paper , computer accessories, movie<br>caset,Modem, mobile,bkash,lod, etc) | Investment in products (sound<br>system, servicing items,<br>mobile accessoriesetc) | 230,947           | 180,000        | 410,947 |
| Investment in Machineries                                                                                                                           |                                                                                     | 119,600           | -              | 119,600 |
| Cash in hand                                                                                                                                        | 101,553                                                                             |                   | 101,553        |         |
| Debtors (Since February, 2016 to at p                                                                                                               | 26,900                                                                              |                   | 26,900         |         |
| Decoration (fixture and fittings)                                                                                                                   | 7,000                                                                               |                   | 7,000          |         |
| Advance for Shop                                                                                                                                    |                                                                                     | 40,000            |                | 40,000  |
| Total Cap                                                                                                                                           | 526,000                                                                             | 180,000           | 706,000        |         |