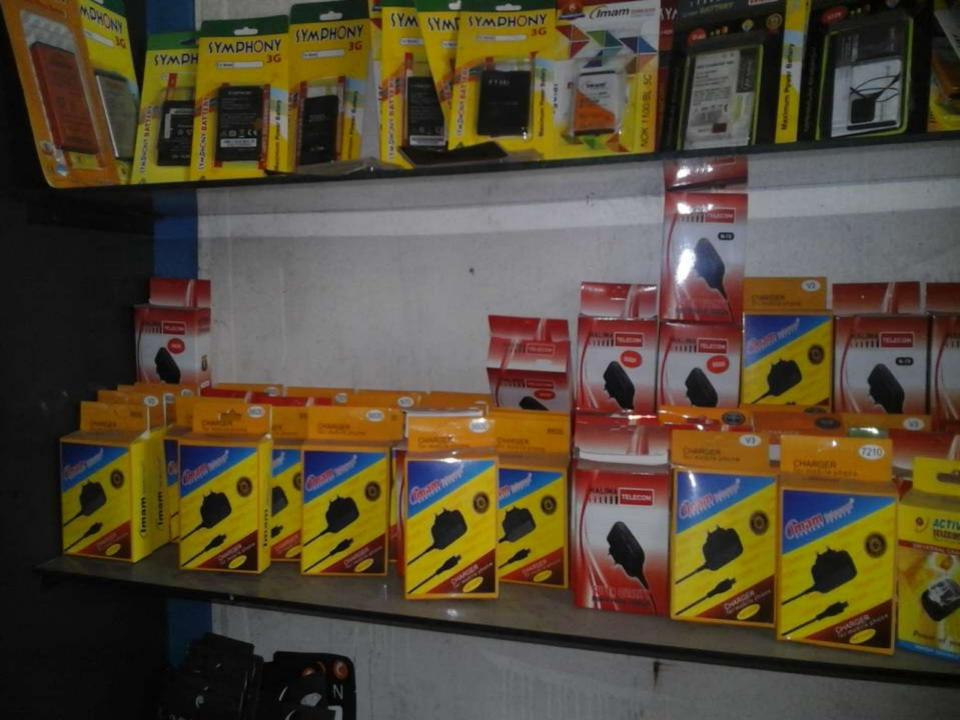

| Business Name                                                                                                                                                                                                                                             | : | Ma Digital Studio & Mobile Service                                                                           |
|-----------------------------------------------------------------------------------------------------------------------------------------------------------------------------------------------------------------------------------------------------------|---|--------------------------------------------------------------------------------------------------------------|
| Address/ Location                                                                                                                                                                                                                                         | : | Udhakhali bazar , comilla                                                                                    |
| Total Investment in BDT                                                                                                                                                                                                                                   | : | BDT Tk 706000                                                                                                |
| Financing                                                                                                                                                                                                                                                 | : | Self Tk. 526000(from existing business)<br>Required Investment Tk. 180,000 (as equity)                       |
| Present salary/drawings from<br>business                                                                                                                                                                                                                  | : | BDT 6,000( Six thousand )                                                                                    |
| Proposed Salary (estimates)                                                                                                                                                                                                                               | : | BDT 7,000 ( Seven thousand)                                                                                  |
| <ul> <li>Proposed Business</li> <li>Implementation Plan</li> <li>(i) % of present gross profit<br/>margin</li> <li>(ii) Estimated % of proposed gross<br/>profit margin</li> <li>(iii) In future risk mgt. plan (from<br/>fire, disaster etc.)</li> </ul> | : | On products 90%, Bkash 100% and mobile servicing 80%<br>On products 90%, Bkash 100% and mobile servicing 80% |

### PRESENT & PROPOSED INVESTMENT BREAKDOWN

| Particula                                                                                                                                           | Existing<br>Business<br>(BDT)                                                       | Proposed<br>(BDT) | Total<br>(BDT) |         |
|-----------------------------------------------------------------------------------------------------------------------------------------------------|-------------------------------------------------------------------------------------|-------------------|----------------|---------|
| Existing                                                                                                                                            | Proposed                                                                            |                   |                |         |
| Investment in products (mobile<br>charger, battery, converter, screen<br>paper , computer accessories, movie<br>caset,Modem, mobile,bkash,lod, etc) | Investment in products (sound<br>system, servicing items,<br>mobile accessoriesetc) | 230,947           | 180,000        | 410,947 |
| Investment in Machineries                                                                                                                           |                                                                                     | 119,600           | -              | 119,600 |
| Cash in hand                                                                                                                                        | 101,553                                                                             |                   | 101,553        |         |
| Debtors (Since February, 2016 to at p                                                                                                               | 26,900                                                                              |                   | 26,900         |         |
| Decoration (fixture and fittings)                                                                                                                   | 7,000                                                                               |                   | 7,000          |         |
| Advance for Shop                                                                                                                                    |                                                                                     | 40,000            |                | 40,000  |
| Total Cap                                                                                                                                           | 526,000                                                                             | 180,000           | 706,000        |         |