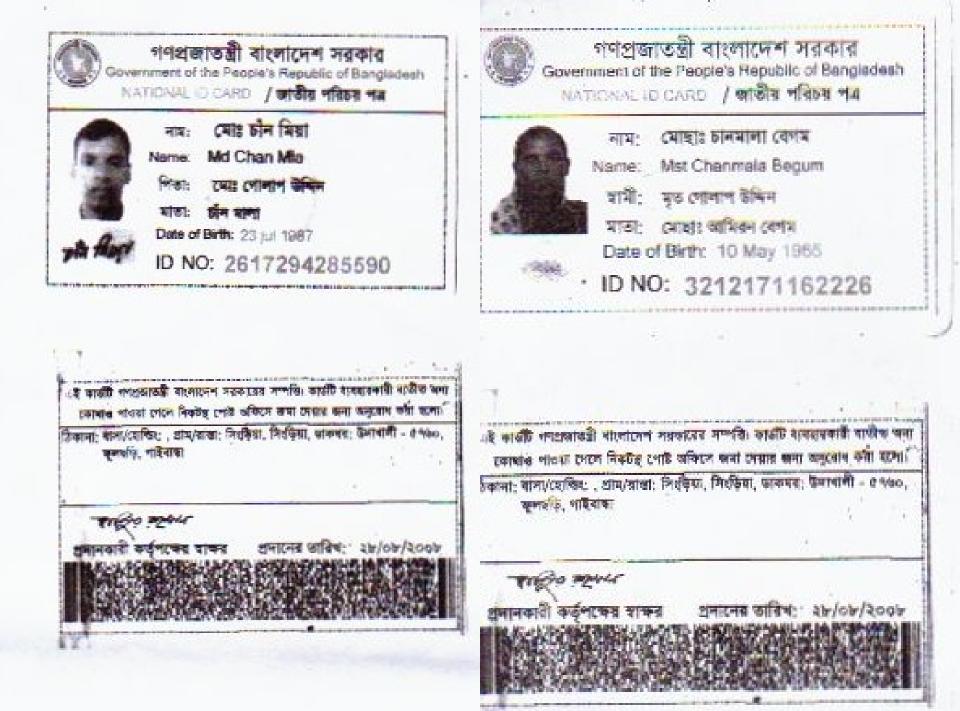

Business Proposal Prepared & Varified by: Md Rezaur Rashid Dewan

| Name and address                                                                                                                      | ••• | <i>Md. Chan Miha</i><br>Vill:Sinriha, Union: Udhakhali, Post:Udhakhali, Upazila:<br>Fulchari, District: Gaibandha.                                                                                                                                     |  |
|---------------------------------------------------------------------------------------------------------------------------------------|-----|--------------------------------------------------------------------------------------------------------------------------------------------------------------------------------------------------------------------------------------------------------|--|
| Age                                                                                                                                   | :   | 29 Years                                                                                                                                                                                                                                               |  |
| Marital status                                                                                                                        | ••• | Married                                                                                                                                                                                                                                                |  |
| Children                                                                                                                              | ••  | 1(One) son & 1(One) Daughter                                                                                                                                                                                                                           |  |
| No. of siblings:                                                                                                                      | :   | 01 (One) Brother & 04 (Four) Sisters                                                                                                                                                                                                                   |  |
| Parent's and GB related Info:<br>(i) Who is GB member<br>(ii) Mother's name<br>(iii) Father's name<br>(iv) GB member's info           |     | Mother Father<br>Mst. Chanmala Begum<br>Late Golap Uddin<br><i>Branch</i> : Udhakhali, Gaibandha c <i>entre</i> # 31/mo<br><i>Loan no.: 1421,</i> Member of since 1981 to 1987<br>First Ioan: Tk. 5,000<br>Existing Ioan: Tk.Nil. Last Loan: Tk. 5,000 |  |
| Further Information:<br>(v) Who pays GB loan installment<br>(vi) Mobile lady<br>(vii) Grameen Education Loan<br>(viii) Any other loan |     | Nil<br>No<br>Nil<br>Nil                                                                                                                                                                                                                                |  |

#### BRIEF BIO OF THE PROPOSED NOBIN UDYOKTA (CONT...)

| Education, till to date                                                                                                                                                     | : | Class Eight                                                                                                                                                     |
|-----------------------------------------------------------------------------------------------------------------------------------------------------------------------------|---|-----------------------------------------------------------------------------------------------------------------------------------------------------------------|
| Present Occupation (Besides<br>own business, i.e., pursuing<br>further studies, other<br>business etc.)                                                                     | : | Nil                                                                                                                                                             |
| Business Experiences and<br>Training Info (years of<br>experience, if s/he received<br>any on- hand training, formal<br>training, work experience as<br>an apprentice etc.) | : | 15(Fifteen) years experience is running in his own<br>business. He had started the business only with<br>Tk.20,000 (Twenty thousand)<br>He has on hand training |
| Other Own/Family Sources of Income                                                                                                                                          | : | Nil                                                                                                                                                             |
| Other Own/Family Sources of Liabilities                                                                                                                                     | : | Nil                                                                                                                                                             |
| NU's Contract No.                                                                                                                                                           | : | 01774545055                                                                                                                                                     |
| NU's National ID No.                                                                                                                                                        | : | 2617294285590                                                                                                                                                   |
| NU Project Source/Reference                                                                                                                                                 | • | Grameen Telecom Trust                                                                                                                                           |

#### BRIEF HISTORY OF GB LOAN UTILIZATION BY FAMILY

- Mst. Chanmala Begum is a GB since 1981 to 1987 at first she took GB loan BDT 5,000 (Five thousand).
- Gradually she took loan several times and utilized it by
- cultivation and assisting her son in his business.
- Finally GB loan helped her to improve economic condition,
- livelihood and expanding the existing business of her son.