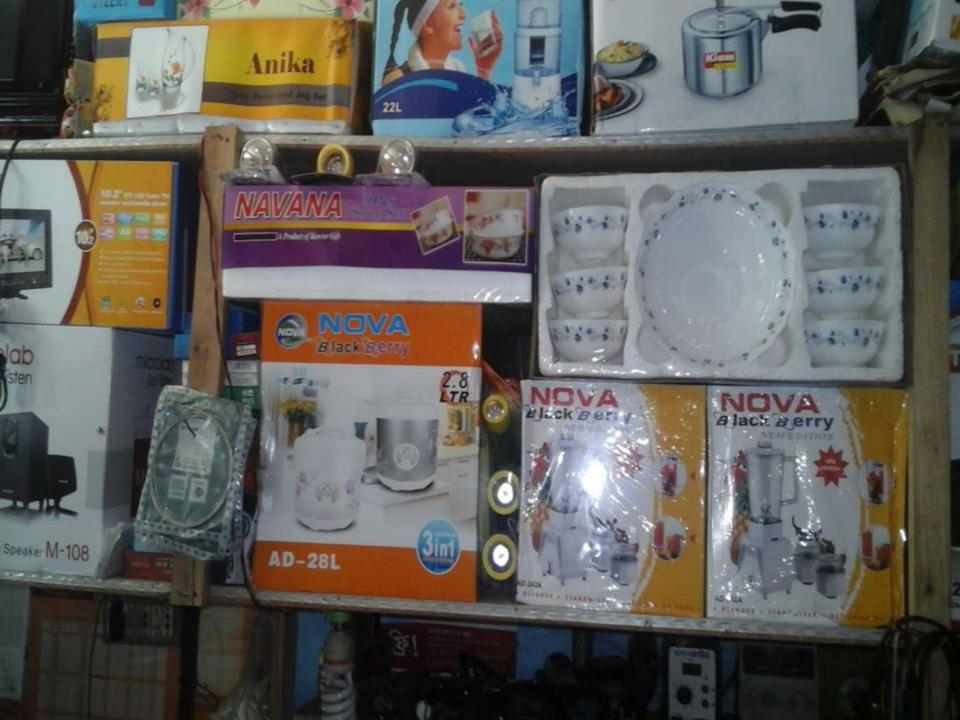

| Business Name                                                                                                                                                                                                                                             | : | Ma Digital Studio & Mobile Service                                                                           |
|-----------------------------------------------------------------------------------------------------------------------------------------------------------------------------------------------------------------------------------------------------------|---|--------------------------------------------------------------------------------------------------------------|
| Address/ Location                                                                                                                                                                                                                                         | : | Udhakhali bazar , comilla                                                                                    |
| Total Investment in BDT                                                                                                                                                                                                                                   | : | BDT Tk 706000                                                                                                |
| Financing                                                                                                                                                                                                                                                 | : | Self Tk. 526000(from existing business)<br>Required Investment Tk. 180,000 (as equity)                       |
| Present salary/drawings from<br>business                                                                                                                                                                                                                  | : | BDT 6,000( Six thousand )                                                                                    |
| Proposed Salary (estimates)                                                                                                                                                                                                                               | : | BDT 7,000 ( Seven thousand)                                                                                  |
| <ul> <li>Proposed Business</li> <li>Implementation Plan</li> <li>(i) % of present gross profit<br/>margin</li> <li>(ii) Estimated % of proposed gross<br/>profit margin</li> <li>(iii) In future risk mgt. plan (from<br/>fire, disaster etc.)</li> </ul> | : | On products 90%, Bkash 100% and mobile servicing 80%<br>On products 90%, Bkash 100% and mobile servicing 80% |

### PRESENT & PROPOSED INVESTMENT BREAKDOWN

| Particula                                                                                                                                           | Existing<br>Business<br>(BDT)                                                       | Proposed<br>(BDT) | Total<br>(BDT) |         |
|-----------------------------------------------------------------------------------------------------------------------------------------------------|-------------------------------------------------------------------------------------|-------------------|----------------|---------|
| Existing                                                                                                                                            | Proposed                                                                            |                   |                |         |
| Investment in products (mobile<br>charger, battery, converter, screen<br>paper , computer accessories, movie<br>caset,Modem, mobile,bkash,lod, etc) | Investment in products (sound<br>system, servicing items,<br>mobile accessoriesetc) | 230,947           | 180,000        | 410,947 |
| Investment in Machineries                                                                                                                           |                                                                                     | 119,600           | -              | 119,600 |
| Cash in hand                                                                                                                                        | 101,553                                                                             |                   | 101,553        |         |
| Debtors (Since February, 2016 to at p                                                                                                               | 26,900                                                                              |                   | 26,900         |         |
| Decoration (fixture and fittings)                                                                                                                   | 7,000                                                                               |                   | 7,000          |         |
| Advance for Shop                                                                                                                                    |                                                                                     | 40,000            |                | 40,000  |
| Total Cap                                                                                                                                           | 526,000                                                                             | 180,000           | 706,000        |         |