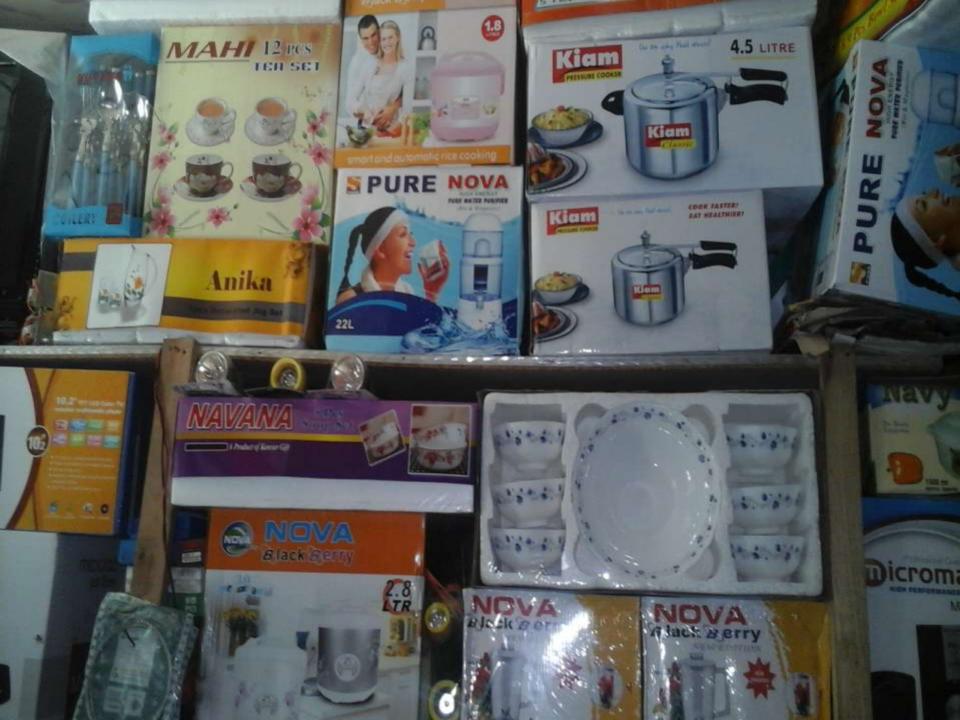

| Business Name                                                                                                                                                                                                                                             | : | Ma Digital Studio & Mobile Service                                                                           |
|-----------------------------------------------------------------------------------------------------------------------------------------------------------------------------------------------------------------------------------------------------------|---|--------------------------------------------------------------------------------------------------------------|
| Address/ Location                                                                                                                                                                                                                                         | : | Udhakhali bazar , comilla                                                                                    |
| Total Investment in BDT                                                                                                                                                                                                                                   | : | BDT Tk 706000                                                                                                |
| Financing                                                                                                                                                                                                                                                 | : | Self Tk. 526000(from existing business)<br>Required Investment Tk. 180,000 (as equity)                       |
| Present salary/drawings from<br>business                                                                                                                                                                                                                  | : | BDT 6,000( Six thousand )                                                                                    |
| Proposed Salary (estimates)                                                                                                                                                                                                                               | : | BDT 7,000 ( Seven thousand)                                                                                  |
| <ul> <li>Proposed Business</li> <li>Implementation Plan</li> <li>(i) % of present gross profit<br/>margin</li> <li>(ii) Estimated % of proposed gross<br/>profit margin</li> <li>(iii) In future risk mgt. plan (from<br/>fire, disaster etc.)</li> </ul> | : | On products 90%, Bkash 100% and mobile servicing 80%<br>On products 90%, Bkash 100% and mobile servicing 80% |

### PRESENT & PROPOSED INVESTMENT BREAKDOWN

| Particula                                                                                                                                           | Existing<br>Business<br>(BDT)                                                       | Proposed<br>(BDT) | Total<br>(BDT) |         |
|-----------------------------------------------------------------------------------------------------------------------------------------------------|-------------------------------------------------------------------------------------|-------------------|----------------|---------|
| Existing                                                                                                                                            | Proposed                                                                            |                   |                |         |
| Investment in products (mobile<br>charger, battery, converter, screen<br>paper , computer accessories, movie<br>caset,Modem, mobile,bkash,lod, etc) | Investment in products (sound<br>system, servicing items,<br>mobile accessoriesetc) | 230,947           | 180,000        | 410,947 |
| Investment in Machineries                                                                                                                           |                                                                                     | 119,600           | -              | 119,600 |
| Cash in hand                                                                                                                                        | 101,553                                                                             |                   | 101,553        |         |
| Debtors (Since February, 2016 to at p                                                                                                               | 26,900                                                                              |                   | 26,900         |         |
| Decoration (fixture and fittings)                                                                                                                   | 7,000                                                                               |                   | 7,000          |         |
| Advance for Shop                                                                                                                                    |                                                                                     | 40,000            |                | 40,000  |
| Total Cap                                                                                                                                           | 526,000                                                                             | 180,000           | 706,000        |         |