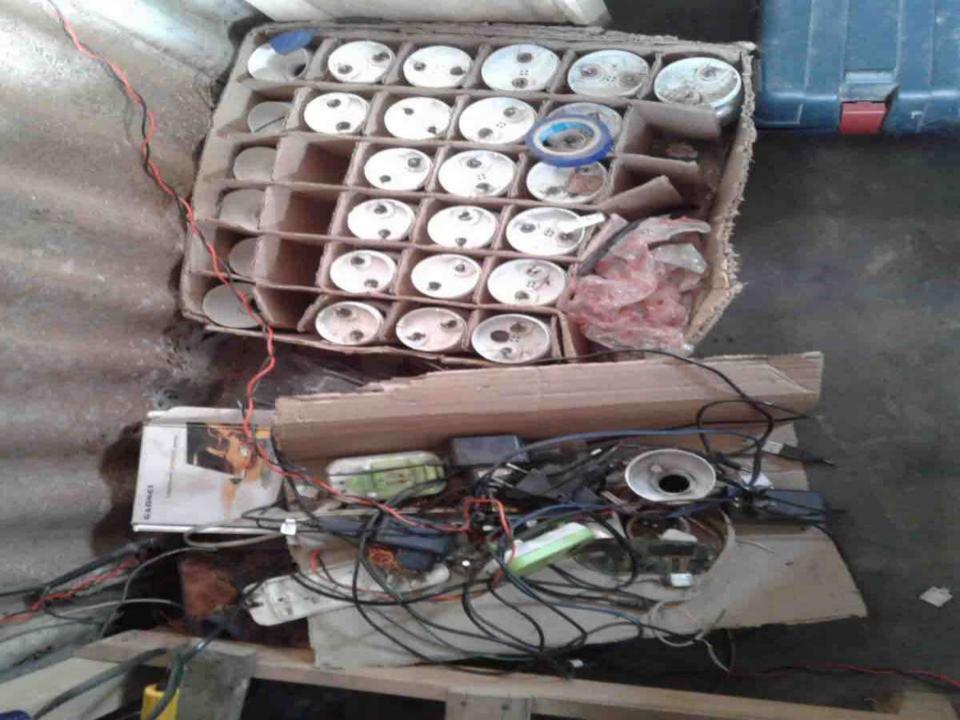

| Particu                                                                                                                          | Existing                                                              | Proposed          | Total   |         |  |
|----------------------------------------------------------------------------------------------------------------------------------|-----------------------------------------------------------------------|-------------------|---------|---------|--|
| Existing                                                                                                                         | Proposed                                                              | Business<br>(BDT) | (BDT)   | (BDT)   |  |
| Investment in products<br>(Electronics item and mobile<br>accessories etc.)                                                      | Investment in products (Electronics item and mobile accessories etc.) | 23,366            | 100,000 | 123,366 |  |
| Investment in Machineries &<br>set-1, IPS-1, Screw driver, pl<br>light, DC machine, hot gun, r<br>fan, light, and others materia | 85,200                                                                | -                 | 85,200  |         |  |
| Cash in hand                                                                                                                     | 2,584                                                                 | _                 | 2,584   |         |  |
| Debtors (Since January, 201                                                                                                      | 6 to at present)                                                      | 3,550             | _       | 3,550   |  |
| Decoration (fixture and fitting                                                                                                  | gs)                                                                   | 12,300            | _       | 12,300  |  |
| Advance for Shop                                                                                                                 | 30,000                                                                | -                 | 30,000  |         |  |
| Total Ca                                                                                                                         | apital                                                                | 157,000           | 100,000 | 257,000 |  |