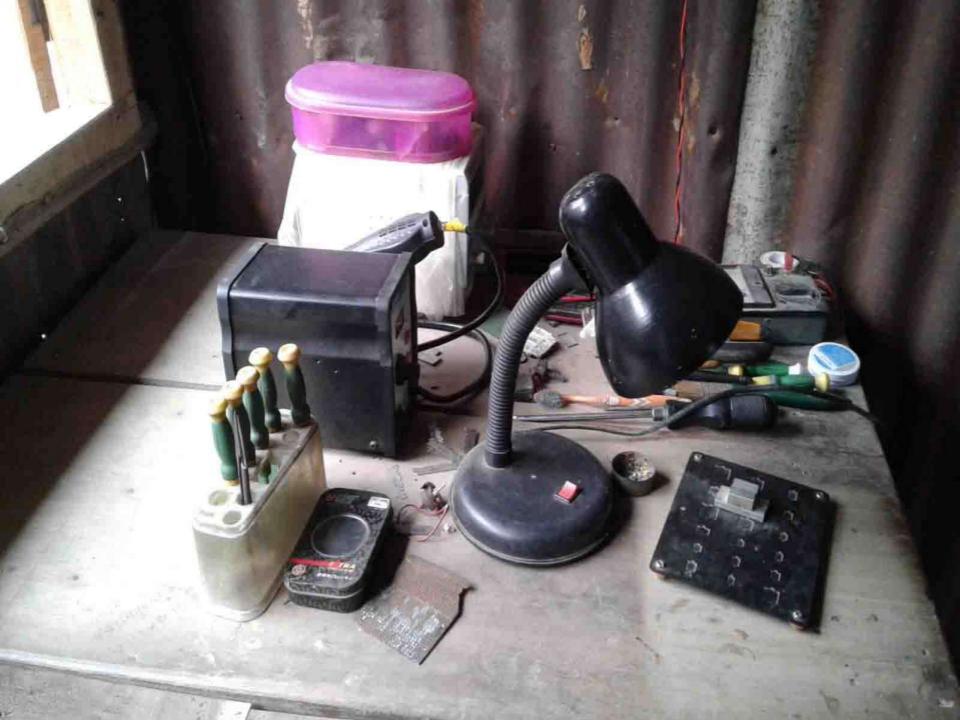

| Particu                                                                                                                          | Existing                                                              | Proposed          | Total   |         |  |
|----------------------------------------------------------------------------------------------------------------------------------|-----------------------------------------------------------------------|-------------------|---------|---------|--|
| Existing                                                                                                                         | Proposed                                                              | Business<br>(BDT) | (BDT)   | (BDT)   |  |
| Investment in products<br>(Electronics item and mobile<br>accessories etc.)                                                      | Investment in products (Electronics item and mobile accessories etc.) | 23,366            | 100,000 | 123,366 |  |
| Investment in Machineries &<br>set-1, IPS-1, Screw driver, pl<br>light, DC machine, hot gun, r<br>fan, light, and others materia | 85,200                                                                | -                 | 85,200  |         |  |
| Cash in hand                                                                                                                     | 2,584                                                                 | _                 | 2,584   |         |  |
| Debtors (Since January, 201                                                                                                      | 6 to at present)                                                      | 3,550             | _       | 3,550   |  |
| Decoration (fixture and fitting                                                                                                  | gs)                                                                   | 12,300            | _       | 12,300  |  |
| Advance for Shop                                                                                                                 | 30,000                                                                | -                 | 30,000  |         |  |
| Total Ca                                                                                                                         | apital                                                                | 157,000           | 100,000 | 257,000 |  |