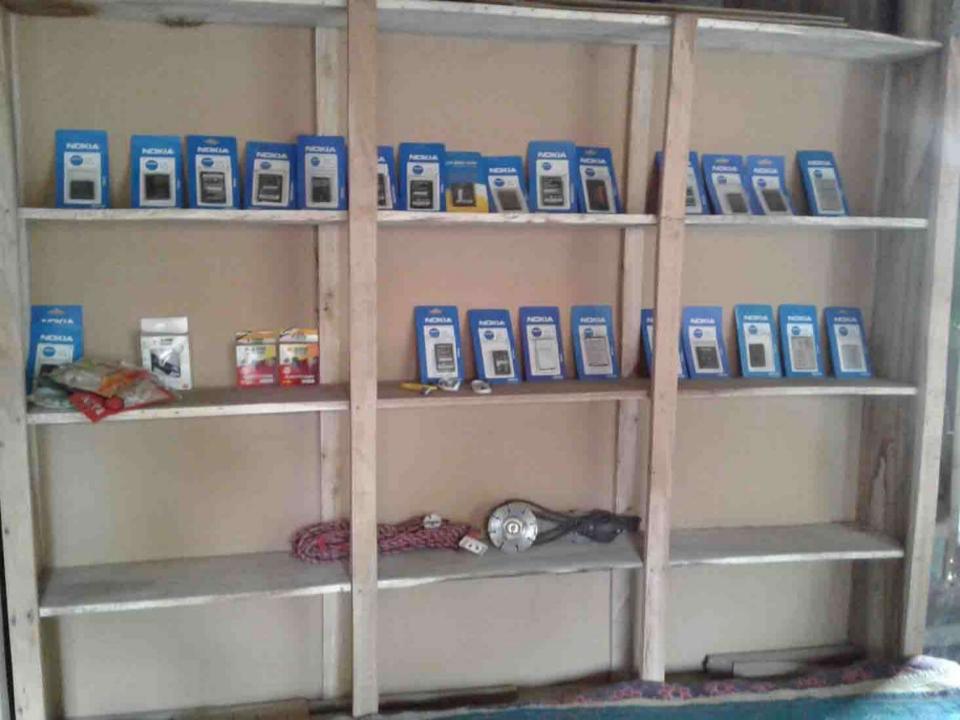

## **PROPOSED NOBIN UDYOKTA BUSINESS INFO**

| Business Name                                                          | : | Mayer Dowa Electric & Electronics                                                        |
|------------------------------------------------------------------------|---|------------------------------------------------------------------------------------------|
| Address/ Location                                                      | : | Saghata bazar, Gaibandha.                                                                |
| Total Investment in BDT                                                | : | Tk. 257,000                                                                              |
| Financing                                                              | : | Self Tk. 157,000 (from existing business)<br>Required Investment Tk. 100,000 (as equity) |
| Present salary/drawings from business                                  | : | BDT 4,000 (Four thousand)                                                                |
| Proposed Salary                                                        | : | BDT 5,000 (Five thousand)                                                                |
| Proposed Business<br>Implementation Plan                               |   |                                                                                          |
| (i) % of present gross profit margin                                   | : | On products 25%, Servicing & Song Download 100%                                          |
| <ul><li>(ii) Estimated % of proposed<br/>gross profit margin</li></ul> | : | On products 25%, Servicing & Song Download 100%                                          |
| (iii) In future risk mgt. plan<br>(from fire, disaster etc.)           | : |                                                                                          |

| Particu                                                                                                                          | Existing                                                              | Proposed          | Total   |         |  |
|----------------------------------------------------------------------------------------------------------------------------------|-----------------------------------------------------------------------|-------------------|---------|---------|--|
| Existing                                                                                                                         | Proposed                                                              | Business<br>(BDT) | (BDT)   | (BDT)   |  |
| Investment in products<br>(Electronics item and mobile<br>accessories etc.)                                                      | Investment in products (Electronics item and mobile accessories etc.) | 23,366            | 100,000 | 123,366 |  |
| Investment in Machineries &<br>set-1, IPS-1, Screw driver, pl<br>light, DC machine, hot gun, r<br>fan, light, and others materia | 85,200                                                                | -                 | 85,200  |         |  |
| Cash in hand                                                                                                                     | 2,584                                                                 | _                 | 2,584   |         |  |
| Debtors (Since January, 201                                                                                                      | 6 to at present)                                                      | 3,550             | _       | 3,550   |  |
| Decoration (fixture and fitting                                                                                                  | gs)                                                                   | 12,300            | _       | 12,300  |  |
| Advance for Shop                                                                                                                 | 30,000                                                                | -                 | 30,000  |         |  |
| Total Ca                                                                                                                         | apital                                                                | 157,000           | 100,000 | 257,000 |  |