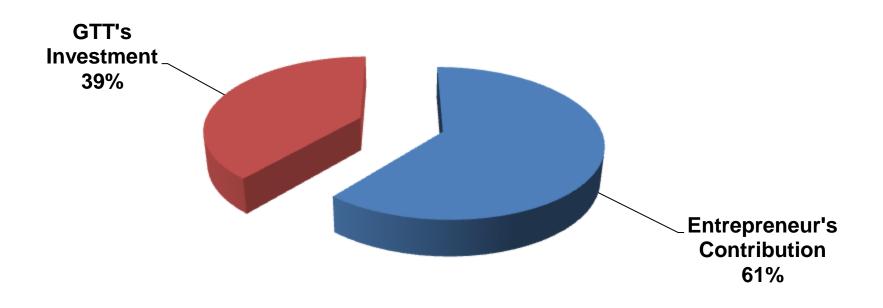

| Particu                                                                                                                          | Existing                                                              | Proposed          | Total   |         |  |
|----------------------------------------------------------------------------------------------------------------------------------|-----------------------------------------------------------------------|-------------------|---------|---------|--|
| Existing                                                                                                                         | Proposed                                                              | Business<br>(BDT) | (BDT)   | (BDT)   |  |
| Investment in products<br>(Electronics item and mobile<br>accessories etc.)                                                      | Investment in products (Electronics item and mobile accessories etc.) | 23,366            | 100,000 | 123,366 |  |
| Investment in Machineries &<br>set-1, IPS-1, Screw driver, pl<br>light, DC machine, hot gun, r<br>fan, light, and others materia | 85,200                                                                | -                 | 85,200  |         |  |
| Cash in hand                                                                                                                     | 2,584                                                                 | _                 | 2,584   |         |  |
| Debtors (Since January, 201                                                                                                      | 6 to at present)                                                      | 3,550             | _       | 3,550   |  |
| Decoration (fixture and fitting                                                                                                  | gs)                                                                   | 12,300            | _       | 12,300  |  |
| Advance for Shop                                                                                                                 | 30,000                                                                | -                 | 30,000  |         |  |
| Total Ca                                                                                                                         | apital                                                                | 157,000           | 100,000 | 257,000 |  |

Entrepreneur's Contribution BDT 157,000

- GTT's Investment BDT 100,000
- Total Capital BDT 257,000