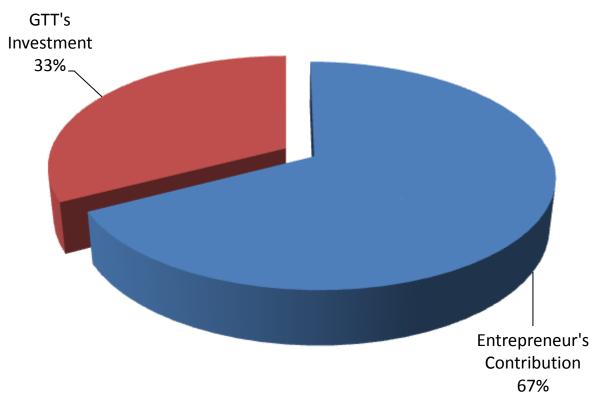

#### SOURCE OF FINANCE

- Entrepreneur's Contribution BDT 124000
- GTT's Investment BDT 180000
- Total Capital BDT 304000