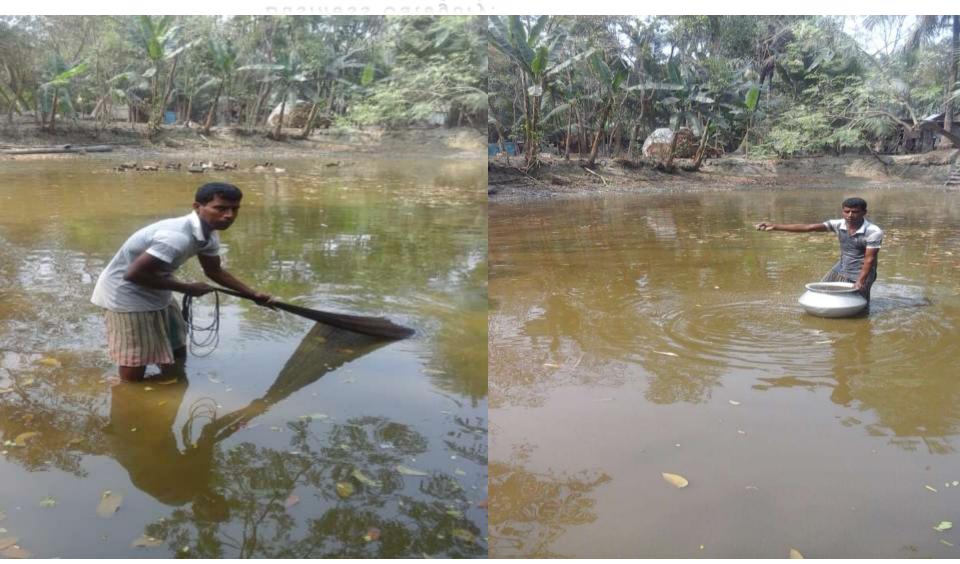

Proposed NU Business Name : Zia Motsho Khamar

Business Category: Livestock



Project Identified by: Md. Ashraful Alam, Asst. Offi., Sadar Unit, Jessore Business Proposal Prepared by: Anwar Hossain

## BRIEF BIO OF THE PROPOSED NOBIN UDYOKTA

| Name and address                 | :   | Md. Zia Uddin Vill: Bolorampur, Union: Noranthopur, Post: Rupdia, |  |  |
|----------------------------------|-----|-------------------------------------------------------------------|--|--|
|                                  |     | Upazila: Jessore Sadar, District: Jessore.                        |  |  |
| Age                              | :   | 35 years                                                          |  |  |
| Marital status                   | :   | Married                                                           |  |  |
| Children                         | :   | 01 (O