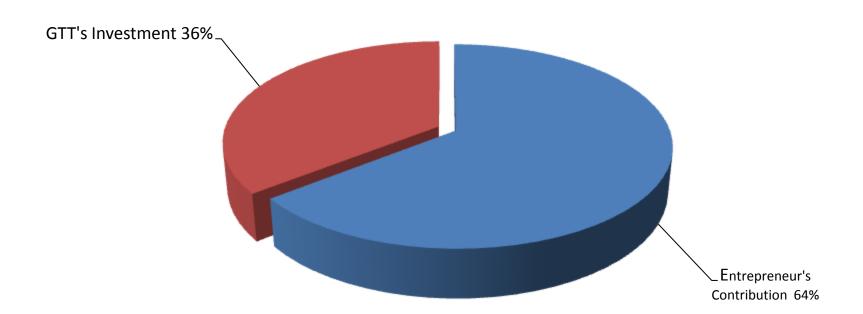

## SOURCE OF FINANCE

- Entrepreneur's Contribution BDT 181,000
- GTT's Investment BDT 100,000
- Total Investment BDT 281,000