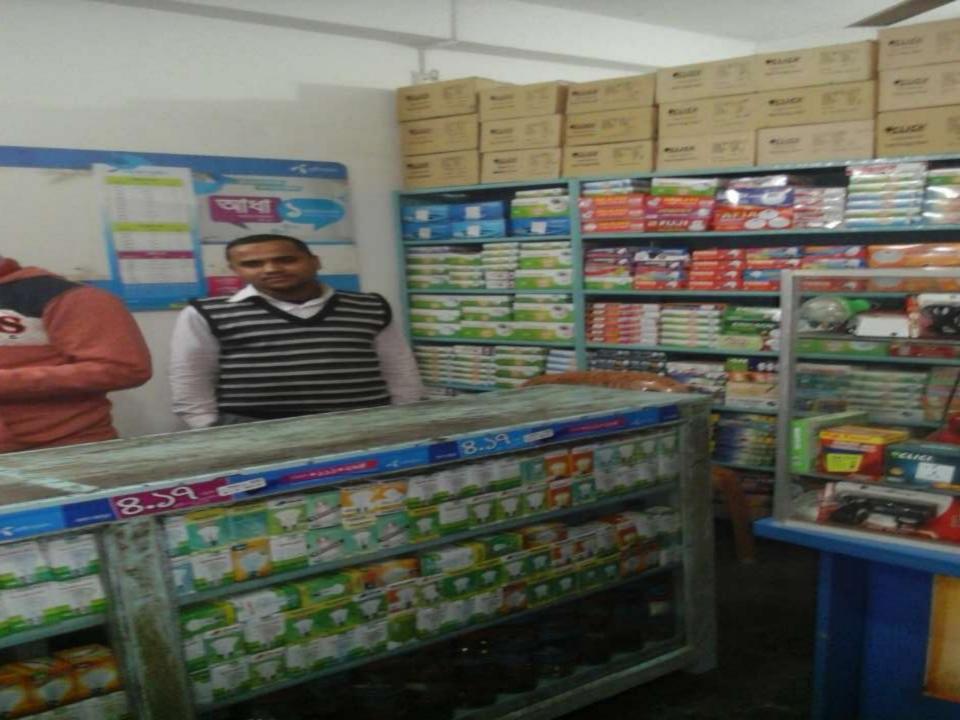

# Pictures

## PROPOSED NOBIN UDYOKTA BUSINESS INFO

| Business Name                                                                                                                                                                         | : | Kanchan Telecom & Electronics                                                                                                                                                       |
|---------------------------------------------------------------------------------------------------------------------------------------------------------------------------------------|---|-------------------------------------------------------------------------------------------------------------------------------------------------------------------------------------|
| Address/ Location                                                                                                                                                                     | : | Kanchan Bazar, Rupganj, Narayanganj.                                                                                                                                                |
| Total Investment in BDT                                                                                                                                                               | : | Tk. 544,000                                                                                                                                                                         |
| Financing                                                                                                                                                                             | : | Self Tk. 394,000 (from existing business) Required Investment Tk. 150,000 (as equity)                                                                                               |
| Present salary/drawings from business                                                                                                                                                 | : | BDT 11,000 (Eleven Thousand)                                                                                                                                                        |
| Proposed Salary                                                                                                                                                                       | : | BDT 12,000 (Twelve Thousand)                                                                                                                                                        |
| Proposed Business Implementation Plan (i) % of present gross profit margin (ii) Estimated % of proposed gross profit margin (iii) In future risk mgt. plan (from fire, disaster etc.) | : | On products 10%, servicing 100%, bkash 100%, flexiload 100% and computer activities 100%. On products 10%, servicing 100%, bkash 100%, flexiload 100% and computer activities 100%. |