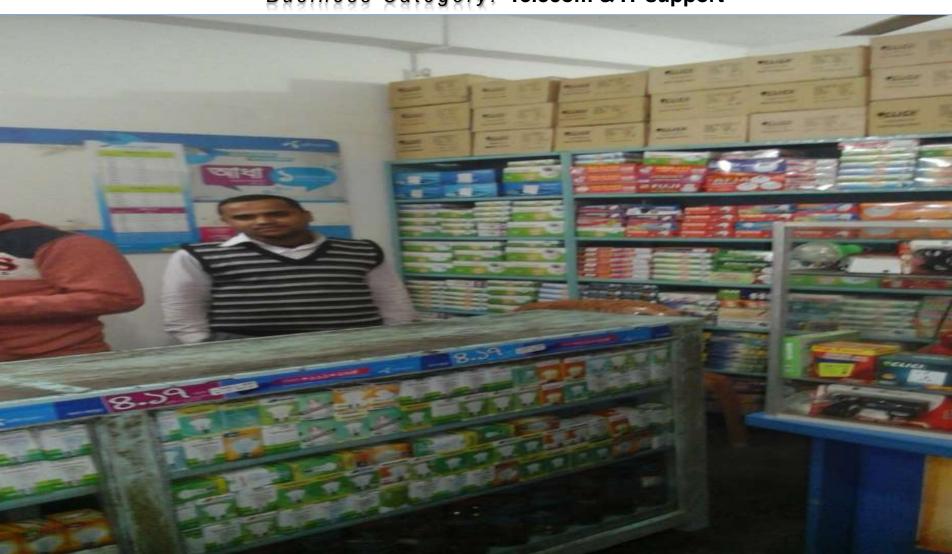

### Proposed NU Business Name: Kanchan Telecom &

Business Category: Telecom & IT support



Business Project Prepared by: Md Abdul Jalil, Asst. Officer, Vulta unit, Narayanganj Business Proposal Verified by: Naznin Akther

## BRIEF BIO OF THE PROPOSED NOBIN UDYOKTA

| Name and address                                                                                                          | :     | Md. Akter Hossain  Vill: Kanchan, Union: Kanchan, Post: khanchan, Upazila: Rupganj, District: Narayanganj.                                                                                                   |  |  |
|---------------------------------------------------------------------------------------------------------------------------|-------|-----------------------------------------------------------------------------------------------------------------------------------------------