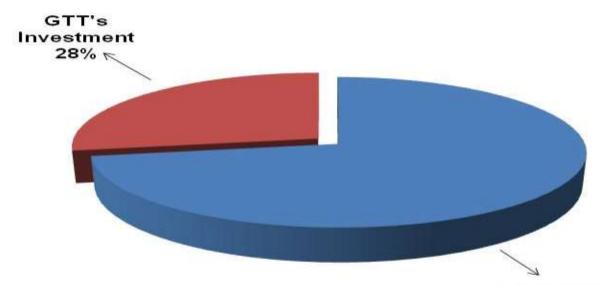

## **SOURCE OF FINANCE**

- Entrepreneur's Contribution BDT 394,000
- GTT's Investment BDT 150,000
- Total Capital BDT 544,000

Entrepreneur's Contribution 72%