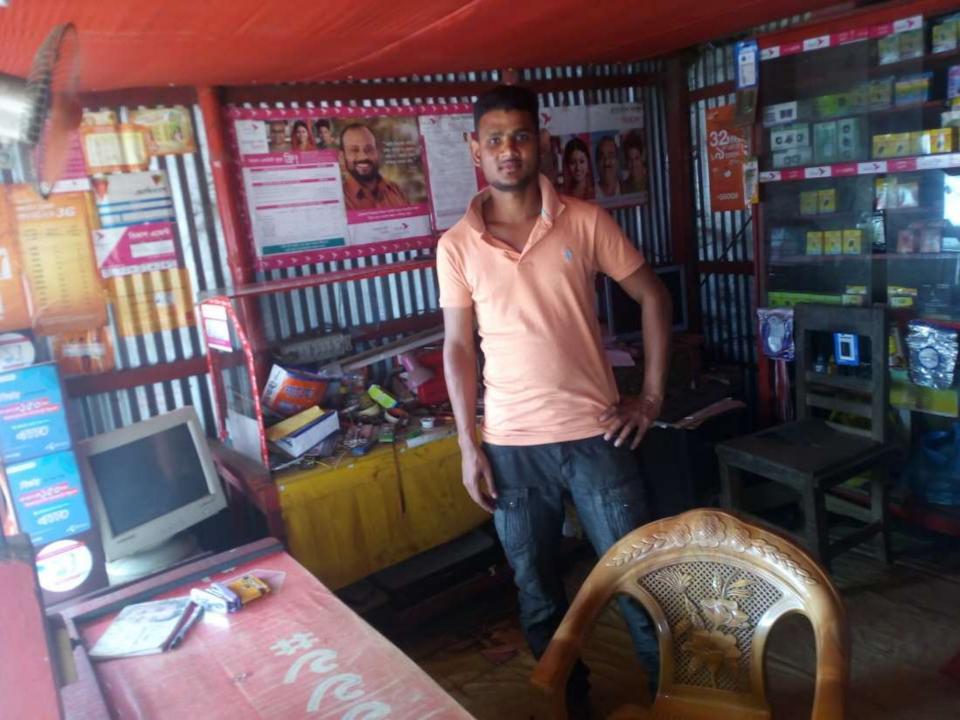

Proposed NU Business Name : Rajon Telecom

Business Category: Telecom & IT support

Business Proposal Prepared by : Md.Al amin amin, Asst. Officer, Vulta unit, Narayanganj

Business Proposal Verified by: Naznin Akther

# PROPOSED NOBIN UDYOKTA BUSINESS INFO

| Business Name                                                                                                                                                                         | : | Rajon Telecom                                                                                                                                                                |
|---------------------------------------------------------------------------------------------------------------------------------------------------------------------------------------|---|------------------------------------------------------------------------------------------------------------------------------------------------------------------------------|
| Address/ Location                                                                                                                                                                     | : | Lolati, Sonargaon, Narayanganj.                                                                                                                                              |
| Total Investment in BDT                                                                                                                                                               | : | Tk. 509,000                                                                                                                                                                  |
| Financing                                                                                                                                                                             | : | Self Tk. 359,000 (from existing business) Required Investment Tk. 150,000 (as equity)                                                                                        |
| Present salary/drawings from business                                                                                                                                                 | : | BDT 5,000 (Five thousand)                                                                                                                                                    |
| Proposed Salary                                                                                                                                                                       | : | BDT 6,000 (Six thousand)                                                                                                                                                     |
| Proposed Business Implementation Plan (i) % of present gross profit margin (ii) Estimated % of proposed gross profit margin (iii) In future risk mgt. plan (from fire, disaster etc.) | : | On product 30%, photocopy 50%, computer activities 100%, bkash 100% & flexiload 100%.  On product 30%, photocopy 50%, computer activities 100%, bkash 100% & flexiload 100%. |