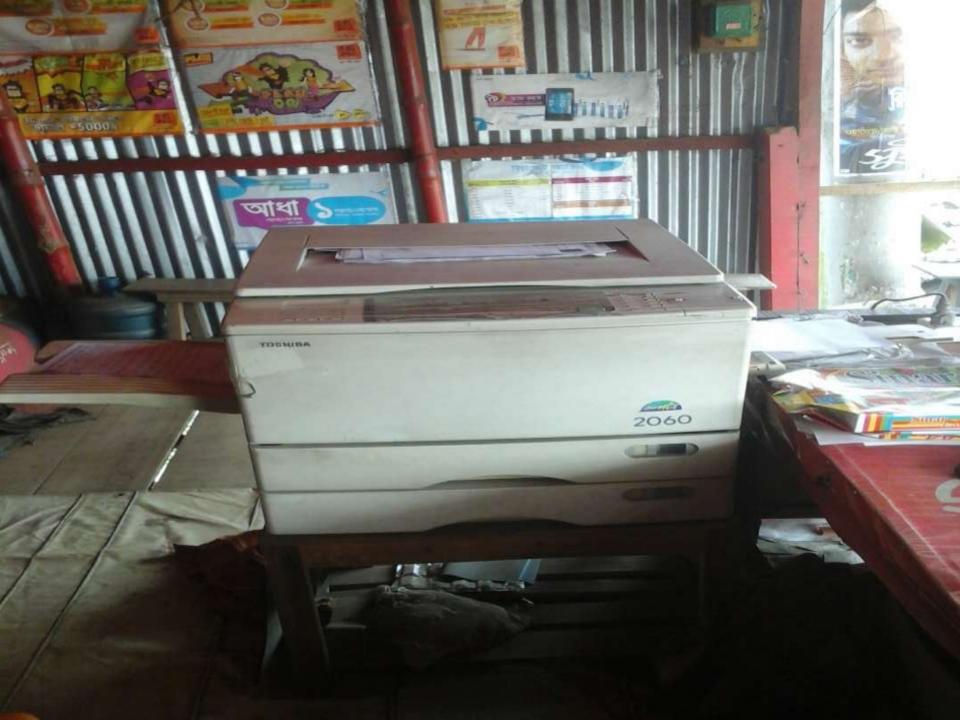

# PROPOSED NOBIN UDYOKTA BUSINESS INFO

| Business Name                                                                                                                                                                         | : | Rajon Telecom                                                                                                                                                                |
|---------------------------------------------------------------------------------------------------------------------------------------------------------------------------------------|---|------------------------------------------------------------------------------------------------------------------------------------------------------------------------------|
| Address/ Location                                                                                                                                                                     | : | Lolati, Sonargaon, Narayanganj.                                                                                                                                              |
| Total Investment in BDT                                                                                                                                                               | : | Tk. 509,000                                                                                                                                                                  |
| Financing                                                                                                                                                                             | : | Self Tk. 359,000 (from existing business) Required Investment Tk. 150,000 (as equity)                                                                                        |
| Present salary/drawings from business                                                                                                                                                 | : | BDT 5,000 (Five thousand)                                                                                                                                                    |
| Proposed Salary                                                                                                                                                                       | : | BDT 6,000 (Six thousand)                                                                                                                                                     |
| Proposed Business Implementation Plan (i) % of present gross profit margin (ii) Estimated % of proposed gross profit margin (iii) In future risk mgt. plan (from fire, disaster etc.) | : | On product 30%, photocopy 50%, computer activities 100%, bkash 100% & flexiload 100%.  On product 30%, photocopy 50%, computer activities 100%, bkash 100% & flexiload 100%. |

### PRESENT & PROPOSED INVESTMENT BREAKDOWN

| Particulars                                                                                                                                                                                 |                                                                          | Existing<br>Business<br>(BDT) | Proposed<br>(BDT) | Total<br>(BDT) |
|---------------------------------------------------------------------------------------------------------------------------------------------------------------------------------------------|--------------------------------------------------------------------------|-------------------------------|-------------------|----------------|
| Existing                                                                                                                                                                                    | Proposed                                                                 |                               |                   |                |
| Investment in products (mobile set & mobile accessories-battery, memory card, display, charger, speaker and set cover etc)                                                                  | Investment in products ( Mobile set & Mobile accessories etc.)           | 100,900                       | 103,000           | 203,900        |
| Investment in bkash                                                                                                                                                                         |                                                                          | 108,500                       | -                 | 108,500        |
| Investment in flexiload                                                                                                                                                                     |                                                                          | 21,500                        | 10,000            | 31,500         |
| Investment in Machineries, Equipments and Tools (Computer set, printer, photocopy machine, IPS, hot gun, power supply, servicing related accessories, mobile set, modem, bulb and fan etc.) | Investment in<br>Machineries (<br>photocopy machine<br>and printer etc.) | 111,500                       | 37,000            | 148,500        |
| Decoration (fixture and fittings)                                                                                                                                                           |                                                                          | 16,600                        | -                 | 16,600         |
| Total Capital                                                                                                                                                                               |                                                                          | 359,000                       | 150,000           | 509,000        |