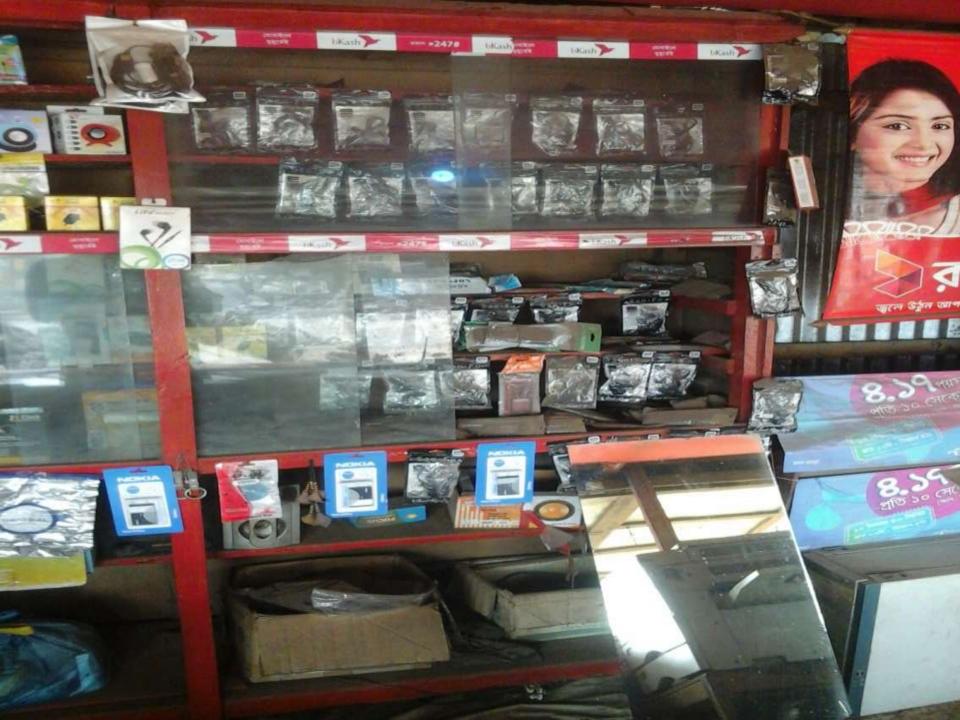

# PROPOSED NOBIN UDYOKTA BUSINESS INFO

| Business Name                                                                                                                                                                         | : | Rajon Telecom                                                                                                                                                                |
|---------------------------------------------------------------------------------------------------------------------------------------------------------------------------------------|---|------------------------------------------------------------------------------------------------------------------------------------------------------------------------------|
| Address/ Location                                                                                                                                                                     | : | Lolati, Sonargaon, Narayanganj.                                                                                                                                              |
| Total Investment in BDT                                                                                                                                                               | : | Tk. 509,000                                                                                                                                                                  |
| Financing                                                                                                                                                                             | : | Self Tk. 359,000 (from existing business) Required Investment Tk. 150,000 (as equity)                                                                                        |
| Present salary/drawings from business                                                                                                                                                 | : | BDT 5,000 (Five thousand)                                                                                                                                                    |
| Proposed Salary                                                                                                                                                                       | : | BDT 6,000 (Six thousand)                                                                                                                                                     |
| Proposed Business Implementation Plan (i) % of present gross profit margin (ii) Estimated % of proposed gross profit margin (iii) In future risk mgt. plan (from fire, disaster etc.) | : | On product 30%, photocopy 50%, computer activities 100%, bkash 100% & flexiload 100%.  On product 30%, photocopy 50%, computer activities 100%, bkash 100% & flexiload 100%. |

### PRESENT & PROPOSED INVESTMENT BREAKDOWN

| Particulars                                                                                                                                                                                 |                                                                          | Existing<br>Business<br>(BDT) | Proposed<br>(BDT) | Total<br>(BDT) |
|---------------------------------------------------------------------------------------------------------------------------------------------------------------------------------------------|--------------------------------------------------------------------------|-------------------------------|-------------------|----------------|
| Existing                                                                                                                                                                                    | Proposed                                                                 |                               |                   |                |
| Investment in products (mobile set & mobile accessories-battery, memory card, display, charger, speaker and set cover etc)                                                                  | Investment in products ( Mobile set & Mobile accessories etc.)           | 100,900                       | 103,000           | 203,900        |
| Investment in bkash                                                                                                                                                                         |                                                                          | 108,500                       | -                 | 108,500        |
| Investment in flexiload                                                                                                                                                                     |                                                                          | 21,500                        | 10,000            | 31,500         |
| Investment in Machineries, Equipments and Tools (Computer set, printer, photocopy machine, IPS, hot gun, power supply, servicing related accessories, mobile set, modem, bulb and fan etc.) | Investment in<br>Machineries (<br>photocopy machine<br>and printer etc.) | 111,500                       | 37,000            | 148,500        |
| Decoration (fixture and fittings)                                                                                                                                                           |                                                                          | 16,600                        | -                 | 16,600         |
| Total Capital                                                                                                                                                                               |                                                                          | 359,000                       | 150,000           | 509,000        |