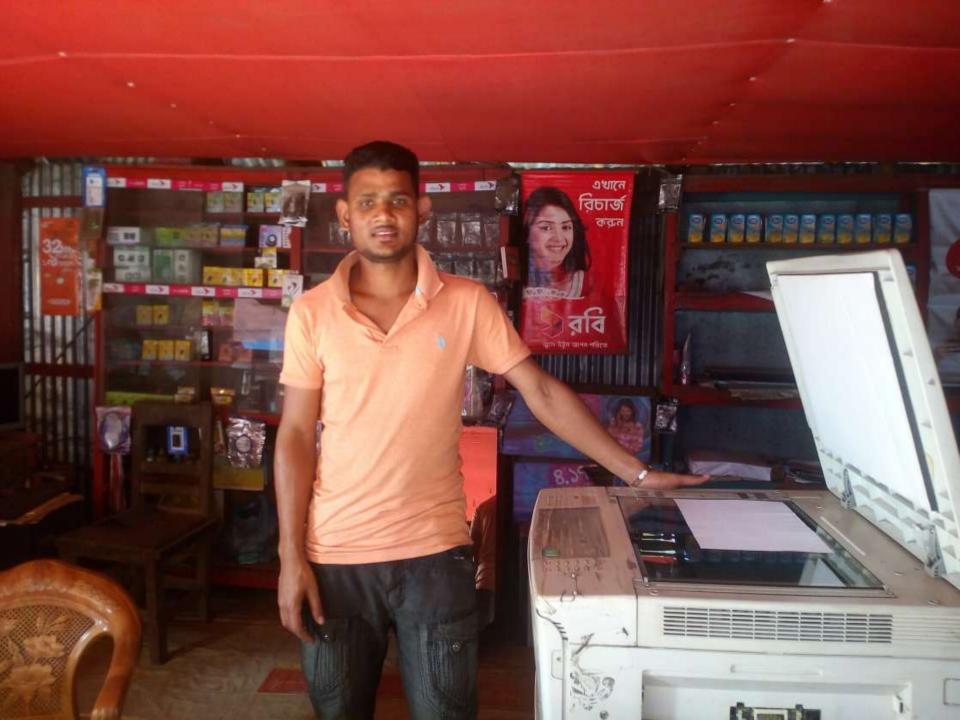

Proposed NU Business Name : Rajon Telecom

Business Category: Telecom & IT support

Business Proposal Prepared by : Md.Al amin amin, Asst. Officer, Vulta unit, Narayanganj

Business Proposal Verified by: Naznin Akther

# PROPOSED NOBIN UDYOKTA BUSINESS INFO

| Business Name                                                                                                                                                                         | : | Rajon Telecom                                                                                                                                                                |
|---------------------------------------------------------------------------------------------------------------------------------------------------------------------------------------|---|------------------------------------------------------------------------------------------------------------------------------------------------------------------------------|
| Address/ Location                                                                                                                                                                     | : | Lolati, Sonargaon, Narayanganj.                                                                                                                                              |
| Total Investment in BDT                                                                                                                                                               | : | Tk. 509,000                                                                                                                                                                  |
| Financing                                                                                                                                                                             | : | Self Tk. 359,000 (from existing business) Required Investment Tk. 150,000 (as equity)                                                                                        |
| Present salary/drawings from business                                                                                                                                                 | : | BDT 5,000 (Five thousand)                                                                                                                                                    |
| Proposed Salary                                                                                                                                                                       | : | BDT 6,000 (Six thousand)                                                                                                                                                     |
| Proposed Business Implementation Plan (i) % of present gross profit margin (ii) Estimated % of proposed gross profit margin (iii) In future risk mgt. plan (from fire, disaster etc.) | : | On product 30%, photocopy 50%, computer activities 100%, bkash 100% & flexiload 100%.  On product 30%, photocopy 50%, computer activities 100%, bkash 100% & flexiload 100%. |