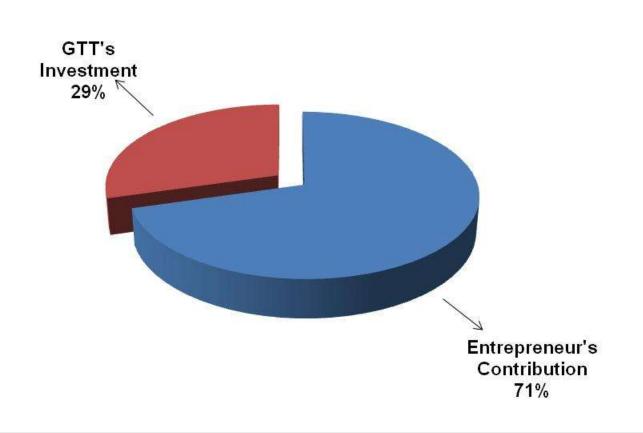

# SOURCE OF FINANCE

- Entrepreneur's Contribution BDT 359,000
- ■GTT's Investment BDT 150,000
- Total Capital BDT 509,000