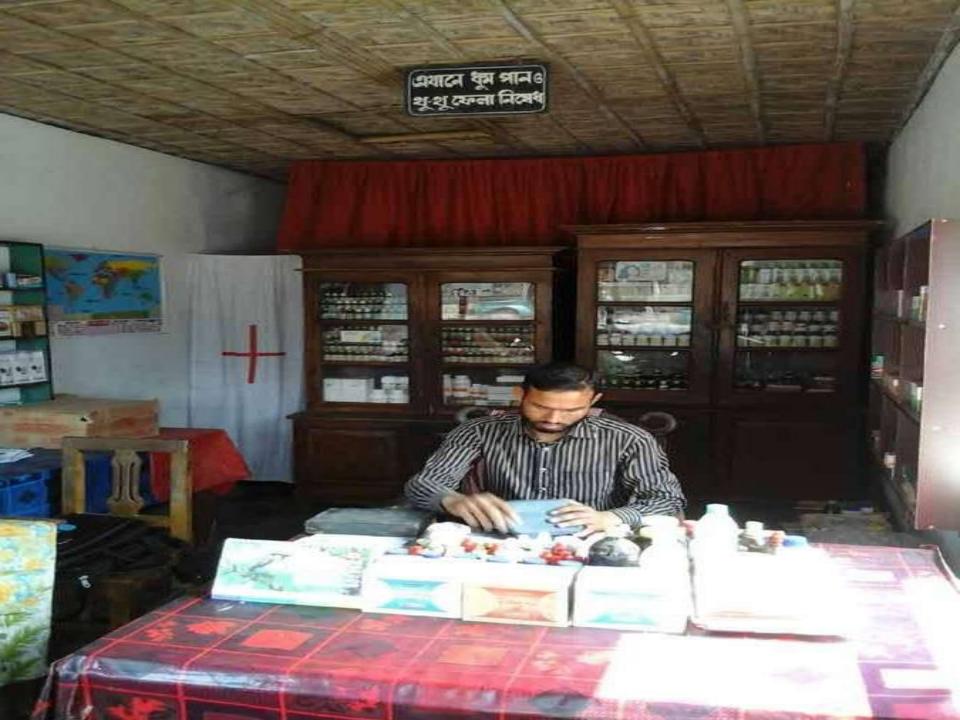

# **PROPOSED NOBIN UDYOKTA BUSINESS INFO**

| Business Name                                                | : | Amena Homeo Research and Pharmacy                                                        |  |  |
|--------------------------------------------------------------|---|------------------------------------------------------------------------------------------|--|--|
| Address/ Location                                            | : | Pashpir Bazar,Ulipur. Kurigram.                                                          |  |  |
| Total Investment in BDT                                      | : | Tk. 2,90,000                                                                             |  |  |
| Financing                                                    | : | Self Tk. 2,10,000 (from existing business)<br>Required Investment Tk. 80,000 (as equity) |  |  |
| Present salary/drawings from business                        | : | BDT 1,000 ( One Thousand)                                                                |  |  |
| Proposed Salary                                              | : | BDT 1500 (One Thousand Five Hundred)                                                     |  |  |
| Proposed Business<br>Implementation Plan                     |   |                                                                                          |  |  |
| (i) % of present gross profit margin                         | : | On products 40%                                                                          |  |  |
| (ii) Estimated % of proposed gross profit margin             | : | On products 40%                                                                          |  |  |
| (iii) In future risk mgt. plan<br>(from fire, disaster etc.) | : |                                                                                          |  |  |