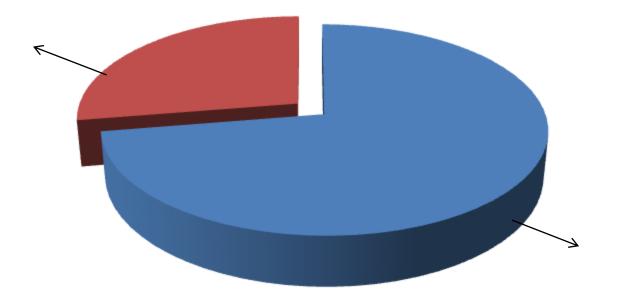

# PRESENT & PROPOSED INVESTMENT BREAKDOWN

| Particulars                                                                                    |                                                                                          | Existing<br>Business<br>(BDT) | Proposed<br>(BDT) | Total<br>(BDT) |
|------------------------------------------------------------------------------------------------|------------------------------------------------------------------------------------------|-------------------------------|-------------------|----------------|
| Existing                                                                                       | Proposed                                                                                 |                               |                   |                |
| Investment in products (different types of medicine - tablet, syrup and injection etc)         | f Investment in products (different types of medicine - tablet, syrup and injection etc) | 154,000                       | 76,500            | 230,500        |
| Investment in machineries & equipment (Thermo meter, bp machine, scissors, fan and light etc.) |                                                                                          | 15,800                        | 3,500             | 19,300         |
| Cash in hand                                                                                   |                                                                                          | 2,400                         |                   | 2,400          |
| Debtors (Since January, 2016 to at Present)                                                    |                                                                                          | 5,500                         |                   | 5,500          |
| Creditors (Since January, 2016 to at Present)                                                  |                                                                                          | (6,000)                       |                   | (6,000)        |
| Decoration (Fixture & Fittings)                                                                |                                                                                          | 38,300                        |                   | 38,300         |
| Total Capital                                                                                  |                                                                                          | 210,000                       | 80,000            | 290,000        |
| Source                                                                                         | e of Finance                                                                             |                               | ,                 |                |
| Particulars                                                                                    | Amount (BDT)                                                                             | %                             |                   |                |
| Entrepreneur's Contribution BDT.<br>210,000                                                    | 210,000                                                                                  | 72%                           |                   |                |
| GTT's Investment BDT. 80000                                                                    | 80,000                                                                                   | 28%                           |                   |                |
| Total Capital BDT. 290000                                                                      |                                                                                          | 100%                          |                   |                |

- Entrepreneur's Contribution BDT. 210,000
- GTT's Investment BDT. 80000
- Total Capital BDT. 290000

GTT's Investment 28%

Entrepreneur's Contribution 72%

| Yearly                |
|-----------------------|
| 528,528               |
| 264,264               |
| 264,264               |
|                       |
| 5,400                 |
| 3,000                 |
| 6,600                 |
| 2,160                 |
| 6,000                 |
| 540                   |
| 6,400                 |
| 30,000                |
| 19,200                |
|                       |
| 6,200                 |
| 85,500                |
| 178,764               |
|                       |
| )<br>5<br>)<br>)<br>7 |