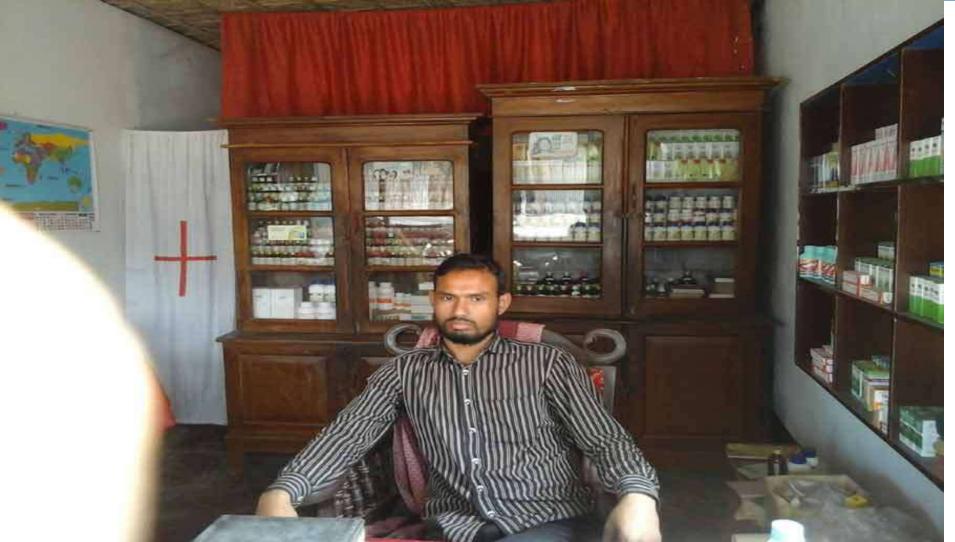

# **PROPOSED NOBIN UDYOKTA BUSINESS INFO**

| Business Name                                                | : | Amena Homeo Research and Pharmacy                                                        |  |  |
|--------------------------------------------------------------|---|------------------------------------------------------------------------------------------|--|--|
| Address/ Location                                            | : | Pashpir Bazar,Ulipur. Kurigram.                                                          |  |  |
| Total Investment in BDT                                      | : | Tk. 2,90,000                                                                             |  |  |
| Financing                                                    | : | Self Tk. 2,10,000 (from existing business)<br>Required Investment Tk. 80,000 (as equity) |  |  |
| Present salary/drawings from business                        | : | BDT 1,000 ( One Thousand)                                                                |  |  |
| Proposed Salary                                              | : | BDT 1500 (One Thousand Five Hundred)                                                     |  |  |
| Proposed Business<br>Implementation Plan                     |   |                                                                                          |  |  |
| (i) % of present gross profit margin                         | : | On products 40%                                                                          |  |  |
| (ii) Estimated % of proposed gross profit margin             | : | On products 40%                                                                          |  |  |
| (iii) In future risk mgt. plan<br>(from fire, disaster etc.) | : |                                                                                          |  |  |