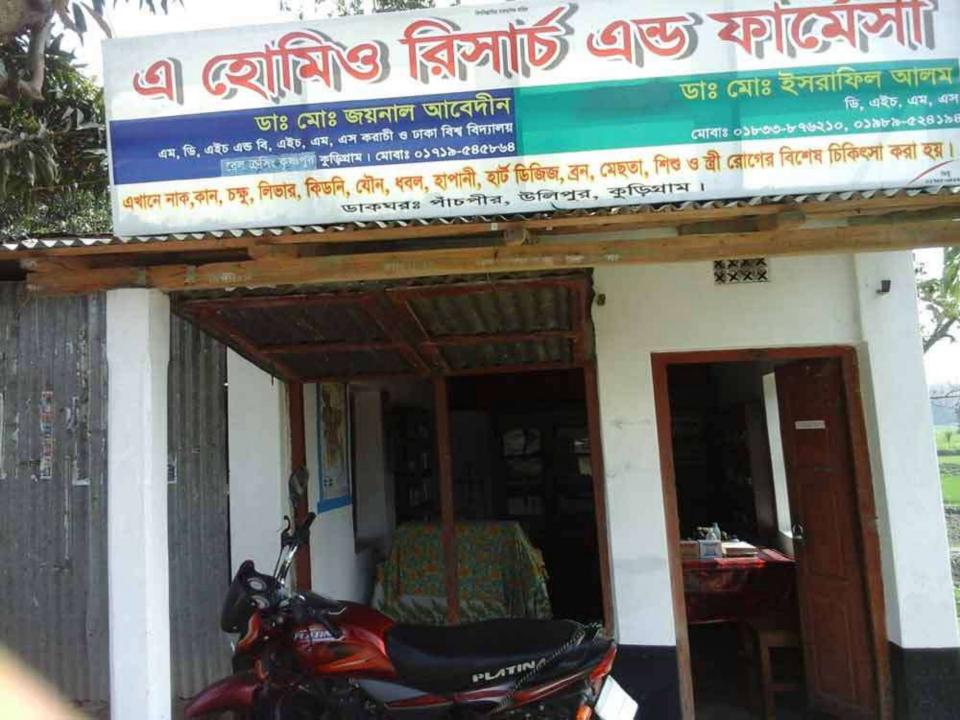

# **PROPOSED NOBIN UDYOKTA BUSINESS INFO**

| Business Name                                                | : | Amena Homeo Research and Pharmacy                                                        |  |  |
|--------------------------------------------------------------|---|------------------------------------------------------------------------------------------|--|--|
| Address/ Location                                            | : | Pashpir Bazar,Ulipur. Kurigram.                                                          |  |  |
| Total Investment in BDT                                      | : | Tk. 2,90,000                                                                             |  |  |
| Financing                                                    | : | Self Tk. 2,10,000 (from existing business)<br>Required Investment Tk. 80,000 (as equity) |  |  |
| Present salary/drawings from business                        | : | BDT 1,000 ( One Thousand)                                                                |  |  |
| Proposed Salary                                              | : | BDT 1500 (One Thousand Five Hundred)                                                     |  |  |
| Proposed Business<br>Implementation Plan                     |   |                                                                                          |  |  |
| (i) % of present gross profit margin                         | : | On products 40%                                                                          |  |  |
| (ii) Estimated % of proposed gross profit margin             | : | On products 40%                                                                          |  |  |
| (iii) In future risk mgt. plan<br>(from fire, disaster etc.) | : |                                                                                          |  |  |