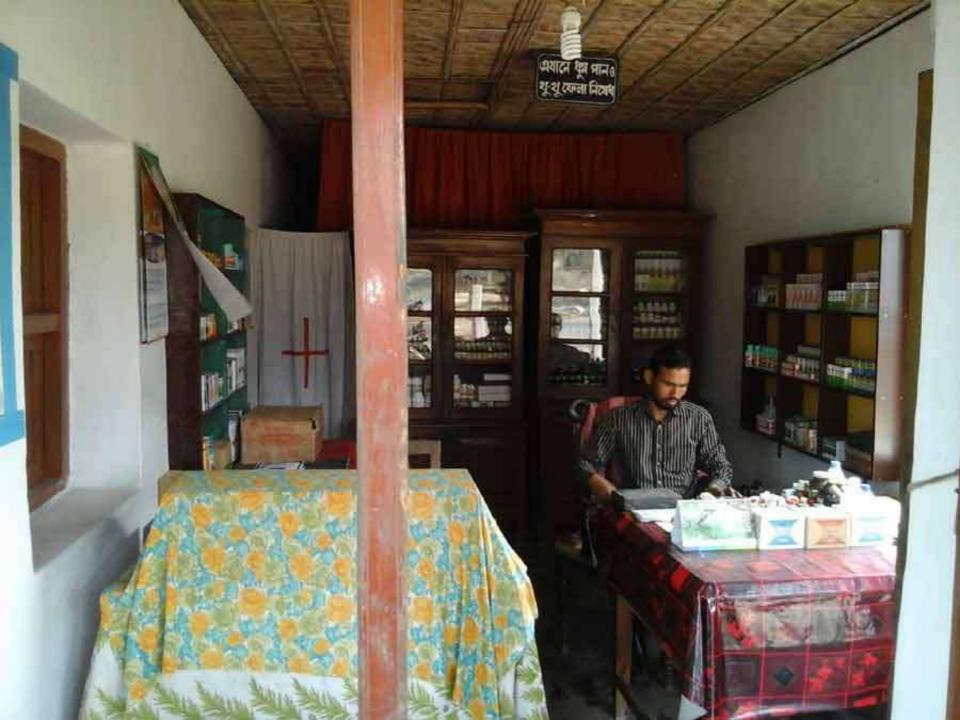

# **PROPOSED NOBIN UDYOKTA BUSINESS INFO**

| Business Name                                                | : | Amena Homeo Research and Pharmacy                                                        |  |  |
|--------------------------------------------------------------|---|------------------------------------------------------------------------------------------|--|--|
| Address/ Location                                            | : | Pashpir Bazar,Ulipur. Kurigram.                                                          |  |  |
| Total Investment in BDT                                      | : | Tk. 2,90,000                                                                             |  |  |
| Financing                                                    | : | Self Tk. 2,10,000 (from existing business)<br>Required Investment Tk. 80,000 (as equity) |  |  |
| Present salary/drawings from business                        | : | BDT 1,000 ( One Thousand)                                                                |  |  |
| Proposed Salary                                              | : | BDT 1500 (One Thousand Five Hundred)                                                     |  |  |
| Proposed Business<br>Implementation Plan                     |   |                                                                                          |  |  |
| (i) % of present gross profit margin                         | : | On products 40%                                                                          |  |  |
| (ii) Estimated % of proposed gross profit margin             | : | On products 40%                                                                          |  |  |
| (iii) In future risk mgt. plan<br>(from fire, disaster etc.) | : |                                                                                          |  |  |