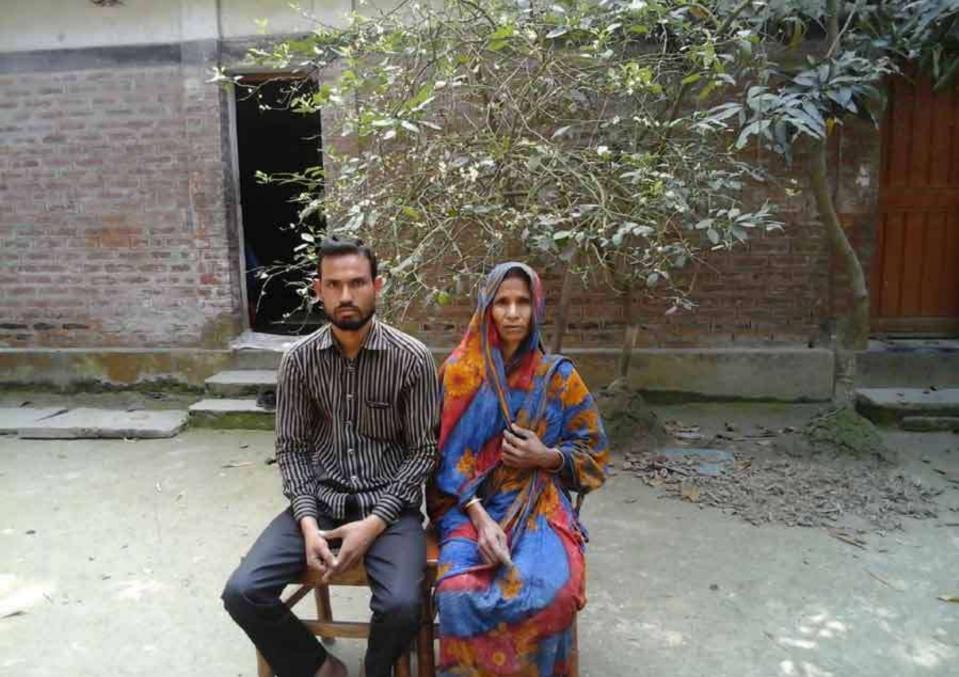

# **BRIEF BIO OF THE PROPOSED NOBIN UDYOKTA**

| Name and address                                                                                                                      | :  | Md. Israfil Alom<br>Vill: Majhar Algha, Union: Shahabar Algha, Post:<br>Dakhaoar sor, Upazila: Ulipur District: Kurigram.                                                                                                             |  |  |
|---------------------------------------------------------------------------------------------------------------------------------------|----|---------------------------------------------------------------------------------------------------------------------------------------------------------------------------------------------------------------------------------------|--|--|
| Age                                                                                                                                   | :  | 27 years                                                                                                                                                                                                                              |  |  |
| Marital status                                                                                                                        | :  | Married                                                                                                                                                                                                                               |  |  |
| Children                                                                                                                              | :  | Nill                                                                                                                                                                                                                                  |  |  |
| No. of siblings:                                                                                                                      | :  | 03 (Three) Brothers and 06 (Six) Sisters                                                                                                                                                                                              |  |  |
| Parent's and GB related Info:<br>(i) Who is GB member<br>(ii) Mother's name<br>(iii) Father's name<br>(iv) GB member's info           | :: | Mother<br>Mother<br>Mst. Johura Khaton<br>Md.Joinal Abedin<br><i>Branch</i> : Durgapur, kurigram, <i>Centre # 07/</i> mo,<br><i>Loan no.: 2720,</i> Member since March 07, 1984<br>First Ioan: Tk. 1,000<br>Existing Ioan: Tk. 2,500, |  |  |
| Further Information:<br>(v) Who pays GB loan installment<br>(vi) Mobile lady<br>(vii) Grameen Education Loan<br>(viii) Any other loan | :: | Nil<br>Nil                                                                                                                                                                                                                            |  |  |