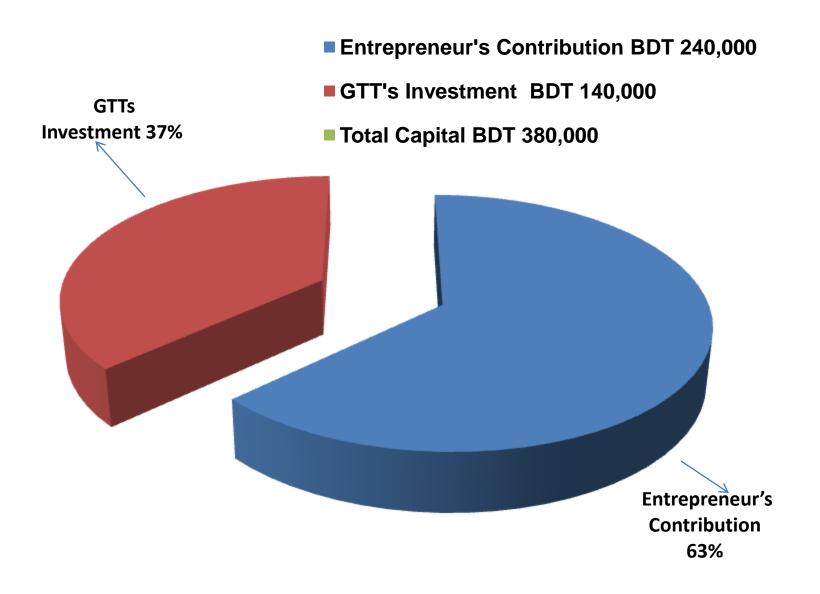

# **PROPOSED NOBIN UDYOKTA BUSINESS INFO**

| Business Name                                                          | : | Asha Nursery                                                                             |
|------------------------------------------------------------------------|---|------------------------------------------------------------------------------------------|
| Address/ Location                                                      | : | Panbari,Venda Bari, Prigang, Rangpur.                                                    |
| Total Investment in BDT                                                | : | Tk. 380,000                                                                              |
| Financing                                                              | : | Self Tk. 240,000 (from existing business)<br>Required Investment Tk. 140,000 (as equity) |
| Present salary/drawings from business                                  | : | BDT 5,000 (Five Thousand)                                                                |
| Proposed Salary                                                        | : | BDT 5,000 (Five Thousand)                                                                |
| Proposed Business<br>Implementation Plan                               |   |                                                                                          |
| (i) % of present gross profit margin                                   | : | On an average 85%                                                                        |
| <ul><li>(ii) Estimated % of proposed<br/>gross profit margin</li></ul> | : | On an average 85%                                                                        |
| (iii) In future risk mgt. plan<br>(from fire, disaster etc.)           | : |                                                                                          |

| Particulars                                                                | Existing<br>Business                                                                          | Proposed | Total   |         |
|----------------------------------------------------------------------------|-----------------------------------------------------------------------------------------------|----------|---------|---------|
| Existing                                                                   | (BDT)                                                                                         | (BDT)    | (BDT)   |         |
| types of vegetable Seeds & Vegetable item etc.)                            | Investment in<br>products (Different<br>types of vegetable<br>Seeds & Vegetable<br>item etc.) | 224,500  | 140,000 | 364,500 |
| Investment in equipment & tools (swa<br>Spade, weeding hook, chopper etc.) | 14,350                                                                                        | _        | 14,350  |         |
| Cash in hand                                                               | 150                                                                                           | -        | 150     |         |
| GB Outstanding Loan                                                        | (900)                                                                                         |          | (900)   |         |
| Investment in Decoration (Furniture,                                       | 1,900                                                                                         |          | 1,900   |         |
| Total Capital                                                              | 240,000                                                                                       | 140,000  | 380,000 |         |