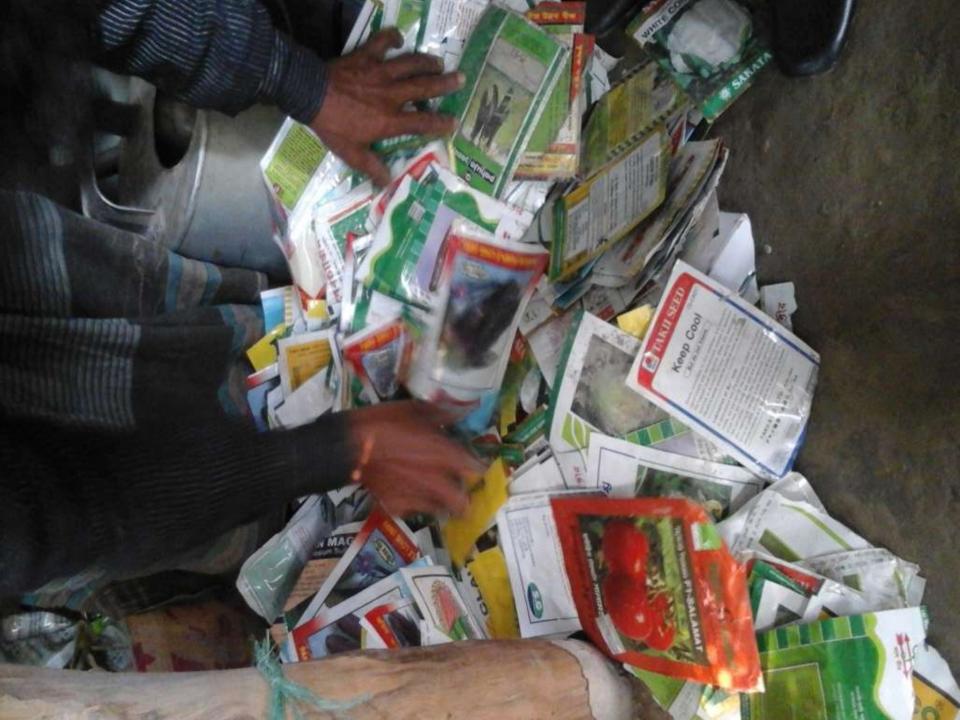

# **PROPOSED NOBIN UDYOKTA BUSINESS INFO**

| Business Name                                                          | : | Asha Nursery                                                                             |
|------------------------------------------------------------------------|---|------------------------------------------------------------------------------------------|
| Address/ Location                                                      | : | Panbari,Venda Bari, Prigang, Rangpur.                                                    |
| Total Investment in BDT                                                | : | Tk. 380,000                                                                              |
| Financing                                                              | : | Self Tk. 240,000 (from existing business)<br>Required Investment Tk. 140,000 (as equity) |
| Present salary/drawings from business                                  | : | BDT 5,000 (Five Thousand)                                                                |
| Proposed Salary                                                        | : | BDT 5,000 (Five Thousand)                                                                |
| Proposed Business<br>Implementation Plan                               |   |                                                                                          |
| (i) % of present gross profit margin                                   | : | On an average 85%                                                                        |
| <ul><li>(ii) Estimated % of proposed<br/>gross profit margin</li></ul> | : | On an average 85%                                                                        |
| (iii) In future risk mgt. plan<br>(from fire, disaster etc.)           | : |                                                                                          |

| Particulars                                                                | Existing<br>Business                                                                          | Proposed | Total   |         |
|----------------------------------------------------------------------------|-----------------------------------------------------------------------------------------------|----------|---------|---------|
| Existing                                                                   | (BDT)                                                                                         | (BDT)    | (BDT)   |         |
| types of vegetable Seeds & Vegetable item etc.)                            | Investment in<br>products (Different<br>types of vegetable<br>Seeds & Vegetable<br>item etc.) | 224,500  | 140,000 | 364,500 |
| Investment in equipment & tools (swa<br>Spade, weeding hook, chopper etc.) | 14,350                                                                                        | _        | 14,350  |         |
| Cash in hand                                                               | 150                                                                                           | -        | 150     |         |
| GB Outstanding Loan                                                        | (900)                                                                                         |          | (900)   |         |
| Investment in Decoration (Furniture,                                       | 1,900                                                                                         |          | 1,900   |         |
| Total Capital                                                              | 240,000                                                                                       | 140,000  | 380,000 |         |