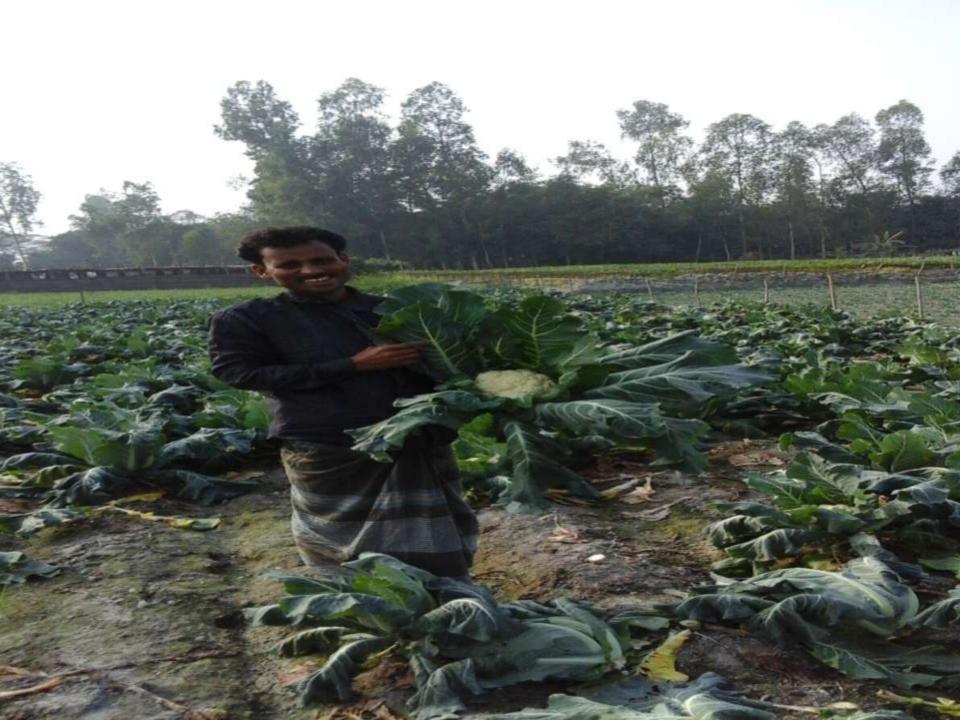

# **PROPOSED NOBIN UDYOKTA BUSINESS INFO**

| Business Name                                                          | : | Asha Nursery                                                                             |
|------------------------------------------------------------------------|---|------------------------------------------------------------------------------------------|
| Address/ Location                                                      | : | Panbari,Venda Bari, Prigang, Rangpur.                                                    |
| Total Investment in BDT                                                | : | Tk. 380,000                                                                              |
| Financing                                                              | : | Self Tk. 240,000 (from existing business)<br>Required Investment Tk. 140,000 (as equity) |
| Present salary/drawings from business                                  | : | BDT 5,000 (Five Thousand)                                                                |
| Proposed Salary                                                        | : | BDT 5,000 (Five Thousand)                                                                |
| Proposed Business<br>Implementation Plan                               |   |                                                                                          |
| (i) % of present gross profit margin                                   | : | On an average 85%                                                                        |
| <ul><li>(ii) Estimated % of proposed<br/>gross profit margin</li></ul> | : | On an average 85%                                                                        |
| (iii) In future risk mgt. plan<br>(from fire, disaster etc.)           | : |                                                                                          |