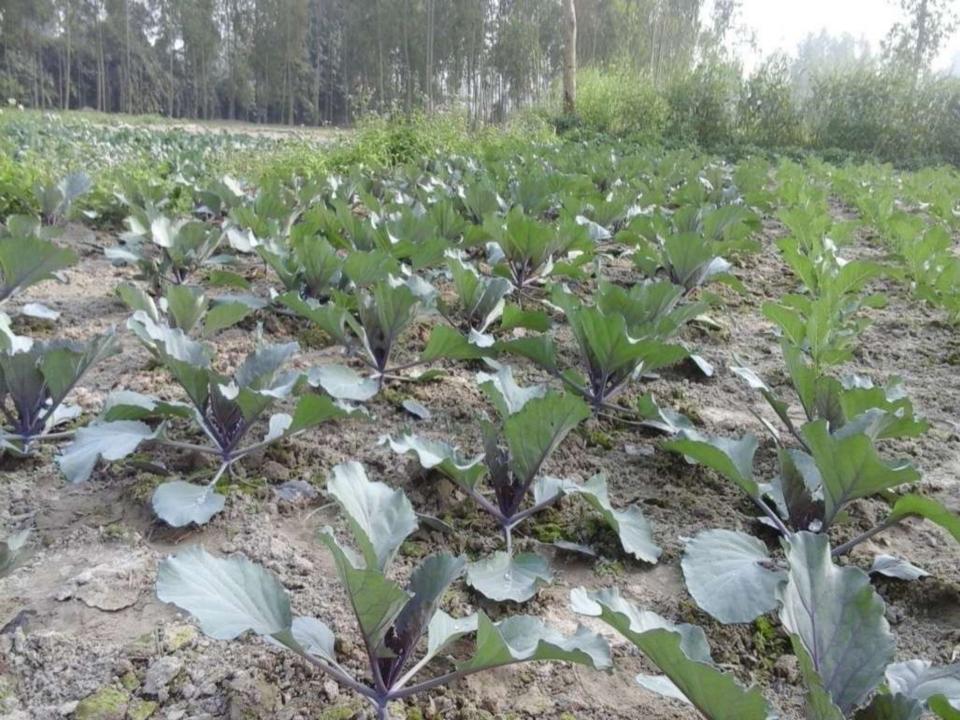

# **PROPOSED NOBIN UDYOKTA BUSINESS INFO**

| Business Name                                                          | : | Asha Nursery                                                                             |
|------------------------------------------------------------------------|---|------------------------------------------------------------------------------------------|
| Address/ Location                                                      | : | Panbari,Venda Bari, Prigang, Rangpur.                                                    |
| Total Investment in BDT                                                | : | Tk. 380,000                                                                              |
| Financing                                                              | : | Self Tk. 240,000 (from existing business)<br>Required Investment Tk. 140,000 (as equity) |
| Present salary/drawings from business                                  | : | BDT 5,000 (Five Thousand)                                                                |
| Proposed Salary                                                        | : | BDT 5,000 (Five Thousand)                                                                |
| Proposed Business<br>Implementation Plan                               |   |                                                                                          |
| (i) % of present gross profit margin                                   | : | On an average 85%                                                                        |
| <ul><li>(ii) Estimated % of proposed<br/>gross profit margin</li></ul> | : | On an average 85%                                                                        |
| (iii) In future risk mgt. plan<br>(from fire, disaster etc.)           | : |                                                                                          |