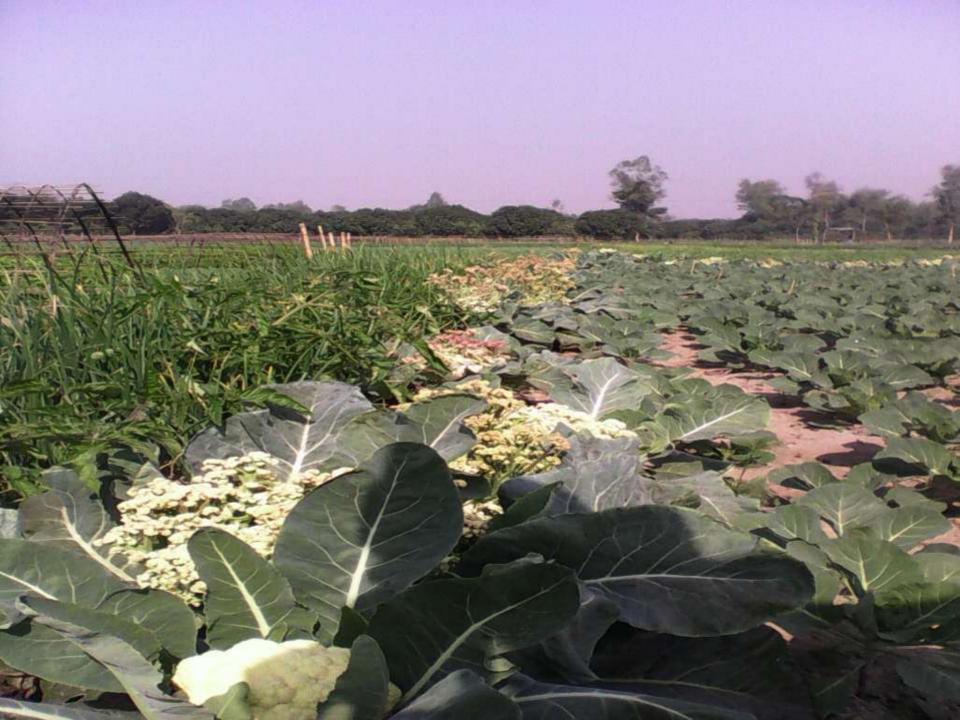

## **PROPOSED NOBIN UDYOKTA BUSINESS INFO**

| Business Name                                                          | : | Sakib Nursery                                                                            |
|------------------------------------------------------------------------|---|------------------------------------------------------------------------------------------|
| Address/ Location                                                      | : | Krisnopur, Ranipukur, Mithapukur, Rangpur.                                               |
| Total Investment in BDT                                                | : | Tk. 349,000                                                                              |
| Financing                                                              | : | Self Tk. 209,000 (from existing business)<br>Required Investment Tk. 140,000 (as equity) |
| Present salary/drawings from business                                  | : | BDT 6,000 (Six thousand)                                                                 |
| Proposed Salary                                                        | : | BDT 6,000 (Six thousand)                                                                 |
| Proposed Business<br>Implementation Plan                               |   |                                                                                          |
| <ul><li>(i) % of present gross profit<br/>margin</li></ul>             | : | On an average 85%                                                                        |
| <ul><li>(ii) Estimated % of proposed<br/>gross profit margin</li></ul> | : | On an average 85%                                                                        |
| (iii) In future risk mgt. plan<br>(from fire, disaster etc.)           | : |                                                                                          |