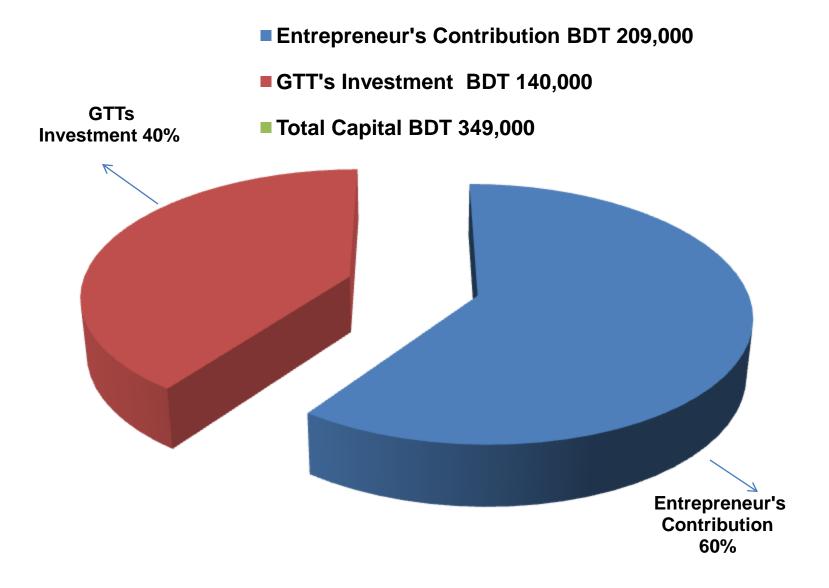

| Particular                                                                              | Particulars   |                   |         |  |  |  |
|-----------------------------------------------------------------------------------------|---------------|-------------------|---------|--|--|--|
| Existing                                                                                | Proposed      | Business<br>(BDT) | (BDT)   |  |  |  |
| Investment in products (Different<br>types of vegetable Seeds &<br>Vegetable item etc.) | 201,000       | 140,000           | 341,000 |  |  |  |
| Investment in equipment & tools hook, chopper etc.)                                     | 4,907         | -                 | 4,907   |  |  |  |
| Cash in hand                                                                            | 1,553         | -                 | 1,553   |  |  |  |
| Investment in Decoration (Furnit                                                        | 1,540         |                   | 1,540   |  |  |  |
| Total Capi                                                                              | Total Capital |                   |         |  |  |  |