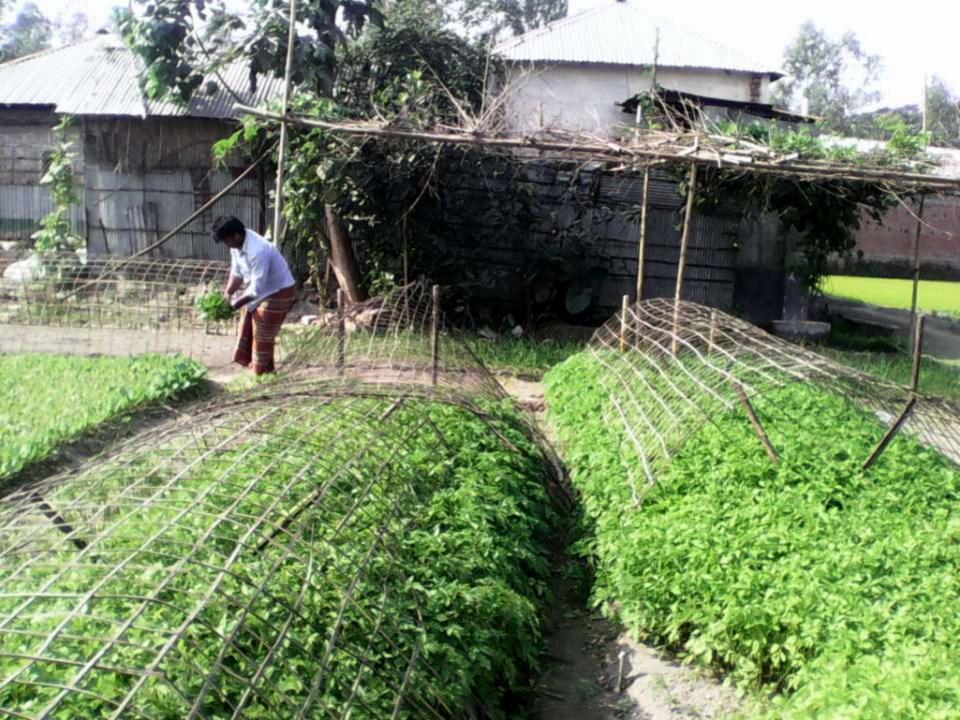

## **PROPOSED NOBIN UDYOKTA BUSINESS INFO**

| Business Name                                                          | : | Sakib Nursery                                                                            |
|------------------------------------------------------------------------|---|------------------------------------------------------------------------------------------|
| Address/ Location                                                      | : | Krisnopur, Ranipukur, Mithapukur, Rangpur.                                               |
| Total Investment in BDT                                                | : | Tk. 349,000                                                                              |
| Financing                                                              | : | Self Tk. 209,000 (from existing business)<br>Required Investment Tk. 140,000 (as equity) |
| Present salary/drawings from business                                  | : | BDT 6,000 (Six thousand)                                                                 |
| Proposed Salary                                                        | : | BDT 6,000 (Six thousand)                                                                 |
| Proposed Business<br>Implementation Plan                               |   |                                                                                          |
| <ul><li>(i) % of present gross profit<br/>margin</li></ul>             | : | On an average 85%                                                                        |
| <ul><li>(ii) Estimated % of proposed<br/>gross profit margin</li></ul> | : | On an average 85%                                                                        |
| (iii) In future risk mgt. plan<br>(from fire, disaster etc.)           | : |                                                                                          |