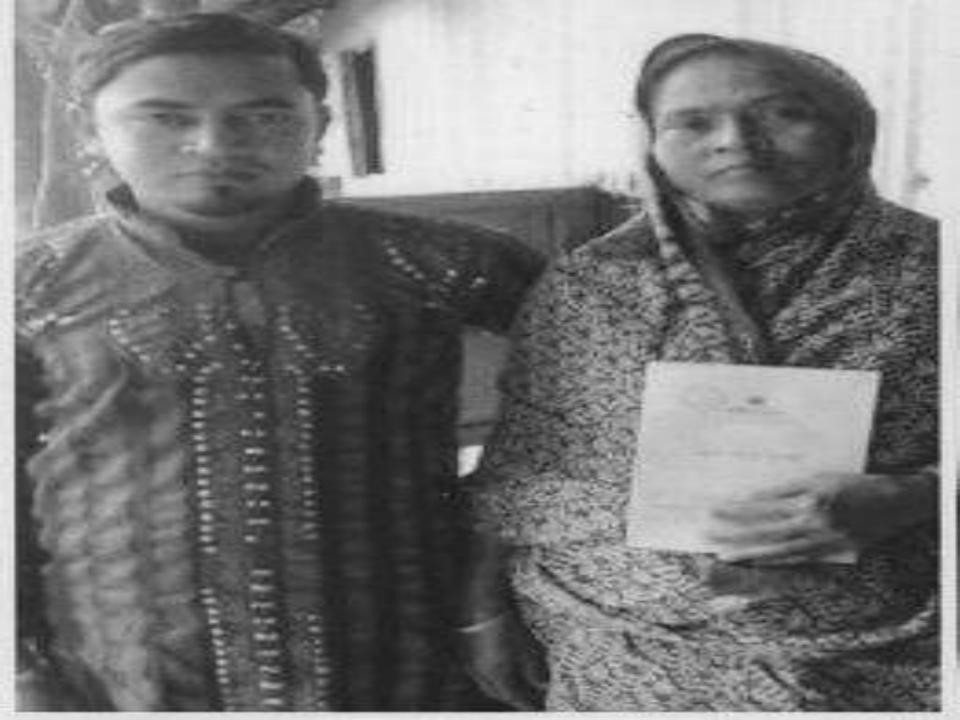

### BRIEF BIO OF THE PROPOSED NOBIN UDYOKTA

| Name and address                                                                                                          | :     | Md. Mahiuddin Saiful Vill: Purbu Chandopur, Union: 2 no.peria, Post: Peria Bazar, Upazila: Chauddagram, District: Comilla. |
|---------------------------------------------------------------------------------------------------------------------------|-------|----------------------------------------------------------------------------------------------------------------------------|
| Age                                                                                                                       | :     | 23 years                                                                                                                   |
| Marital status                                                                                                            | :     | Unmarried                                                                                                                  |
| Children                                                                                                                  | :     | -                                                                                                                          |
| No. of siblings:                                                                                                          | :     | 01 (one) Brother and 05 (Five) Sisters.                                                                                    |
| Parent's and GB related Info: (i) Who is GB member (ii) Mother's name (iii) Father's name (iv) GB member's info           | : : : | Mother                                                                                                                     |
| Further Information: (v) Who pays GB loan installment (vi) Mobile lady (vii) Grameen Education Loan (viii) Any other loan | : : : | Entrepreneur No Nil Nil                                                                                                    |

মোঃ মহি উদ্দিন(পাইফুল), পিতাঃ মোঃ আবনুল বারিক, গ্রামঃ পূর্ব চাঁন্দপুর (প্রফেসর বাড়ী), পোঃ পেরিয়া বাজার, উপজেলাঃ নাসলকোট, জেলাঃ কুমিল্লা। জাভিয়তাঃ বাংলাদেশী, ধর্মঃ ইসলাম, পেশাঃ ব্যবসা, তত্ত্ব মেয়াদী এহিমেন্টপত্র ২য় পক্ষ গ্রহীতা/ভাঙাটিয়া।