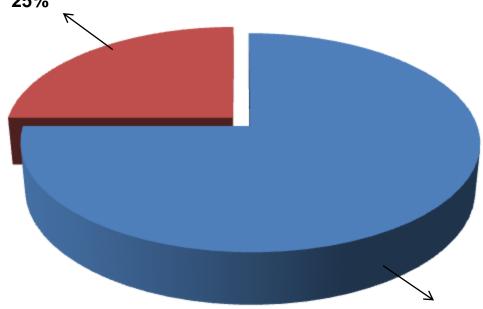

### SOURCE OF FINANCE

- Entrepreneur's Contribution BDT 300000
- GTT's Investment BDT 100,000
- Total Capital BDT 400000

GTT's Investment 25%

Entrepreneur's Contribution 75%