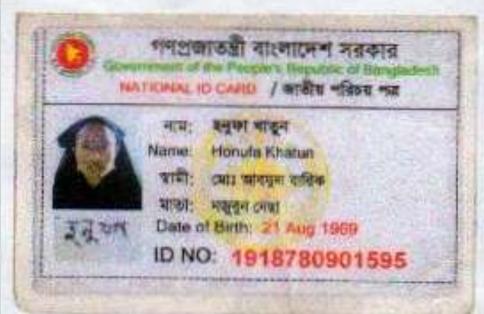

### BRIEF HISTORY OF GB LOAN UTILIZATION BY FAMILY

- Mst. Honufa Khatun is a GB member since 2013 at first she took GB loan BDT 10,000 (Ten thousand).
- Successively several times she utilized GB loan by assisting her son in existing business and household purposes.
- Finally GB loan helped her to improve economic condition and livelihood.