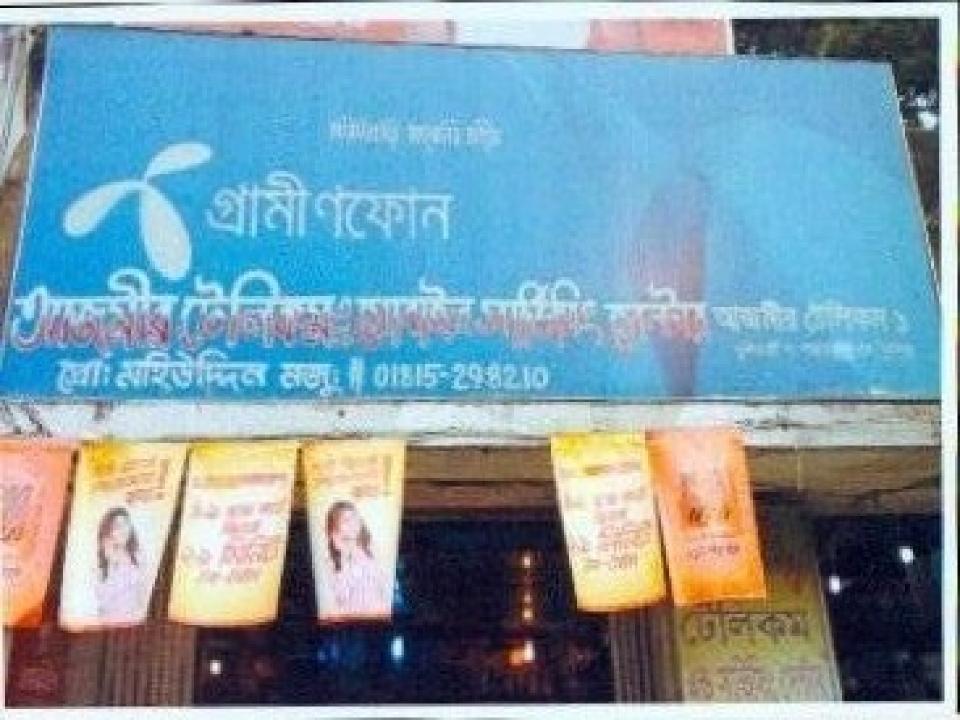

### PROPOSED NOBIN UDYOKTA BUSINESS INFO

| Business Name                                                | : | Ajmer Telecom and Mobile Servicing<br>Center                                          |
|--------------------------------------------------------------|---|---------------------------------------------------------------------------------------|
| Address/ Location                                            | : | Munshirhut Pacchim Bazar, Chauddagram, Comilla.                                       |
| Total Investment in BDT                                      | : | Tk. 400,000                                                                           |
| Financing                                                    | : | Self Tk. 300,000 (from existing business) Required Investment Tk. 100,000 (as equity) |
| Present salary/drawings from business                        | : | BDT 5,000 (Five thousand)                                                             |
| Proposed Salary                                              | : | BDT 6,500 (Six thousand Five Hundred)                                                 |
| Proposed Business<br>Implementation Plan                     |   | On products 20%                                                                       |
| (i) % of present gross profit margin                         | : | Off products 20%                                                                      |
| (ii) Estimated % of proposed gross profit margin             | : | On products 20%                                                                       |
| (iii) In future risk mgt. plan<br>(from fire, disaster etc.) |   |                                                                                       |
|                                                              | 1 |                                                                                       |