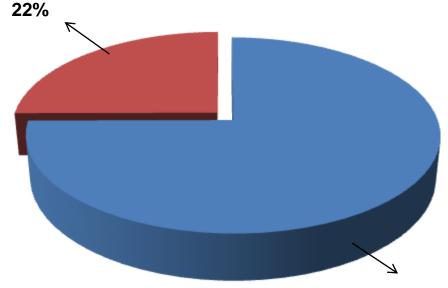

# SOURCE OF FINANCE

- Entrepreneur's Contribution BDT 597600
- GTT's Investment BDT 200,000
- Total Capital BDT 797,600

GTT's Investment

Entrepreneur's Contribution 78%