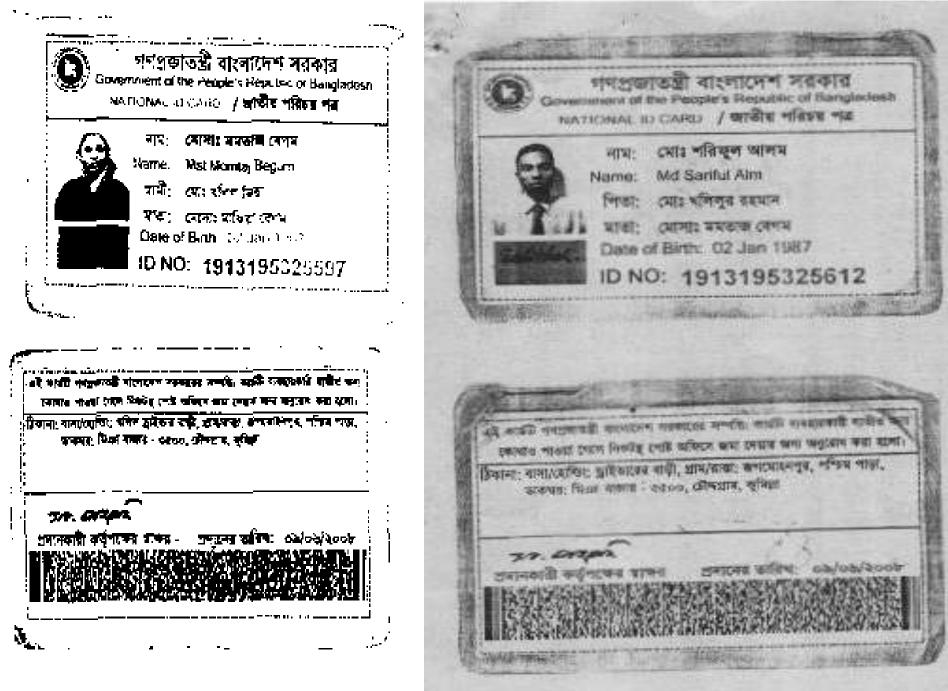

## BRIEF BIO OF THE PROPOSED NOBIN UDYOKTA

| Name and address                                                                                                                      | : | Md. Sariful Alam<br>Vill: Jogomahonpur,Union: Miya Bazar, Post: Miya Bazar,<br>Upazila: Chauddagram, District: Comilla.                                                                                                                          |
|---------------------------------------------------------------------------------------------------------------------------------------|---|--------------------------------------------------------------------------------------------------------------------------------------------------------------------------------------------------------------------------------------------------|
| Age                                                                                                                                   | : | 29 Years                                                                                                                                                                                                                                         |
| Marital status                                                                                                                        | : | married                                                                                                                                                                                                                                          |
| Children                                                                                                                              | : | One                                                                                                                                                                                                                                              |
| No. of siblings:                                                                                                                      | : | 02 (Two) Brothers & 02 (Two) Sisters                                                                                                                                                                                                             |
| Parent's and GB related Info:<br>(i) Who is GB member<br>(ii) Mother's name<br>(iii) Father's name<br>(iv) GB member's info           |   | Mother Father<br>Most. Momtaj Begum<br>Md. Khalilur Rahman, Branch: Ujirpur, Chauddagram<br>Centre # 79/mo<br>Loan no.: 9722/1, Member of since 2010 to til now.<br>First Ioan: Tk. 3,000<br>Existing Ioan: Tk.10000. Outstanding Loan: Tk.8240. |
| Further Information:<br>(v) Who pays GB loan installment<br>(vi) Mobile lady<br>(vii) Grameen Education Loan<br>(viii) Any other loan |   | no<br>No<br>Nil<br>Nil                                                                                                                                                                                                                           |

## BRIEF BIO OF THE PROPOSED NOBIN UDYOKTA (CONT...)

| Education, till to date                                                                                                                                                     | : | S.S.C                                                                                                                     |
|-----------------------------------------------------------------------------------------------------------------------------------------------------------------------------|---|---------------------------------------------------------------------------------------------------------------------------|
| Present Occupation (Besides<br>own business, i.e., pursuing<br>further studies, other<br>business etc.)                                                                     | - | Nil                                                                                                                       |
| Business Experiences and<br>Training Info (years of<br>experience, if s/he received<br>any on- hand training, formal<br>training, work experience as<br>an apprentice etc.) |   | 14 (Fourteen) years experience is running in his own business. He had started the business only with Tk.200,000 (Two lac) |
| Other Own/Family Sources of Income                                                                                                                                          | : | His Father income from Track Driver and His Brother income from business.                                                 |
| Other Own/Family Sources of Liabilities                                                                                                                                     | : | Nil                                                                                                                       |
| NU's Contract No.                                                                                                                                                           | : | 01819607032                                                                                                               |
| NU's National ID No.                                                                                                                                                        | : | 1913195325612                                                                                                             |
| NU Project Source/Reference                                                                                                                                                 | : | Grameen Telecom Trust                                                                                                     |