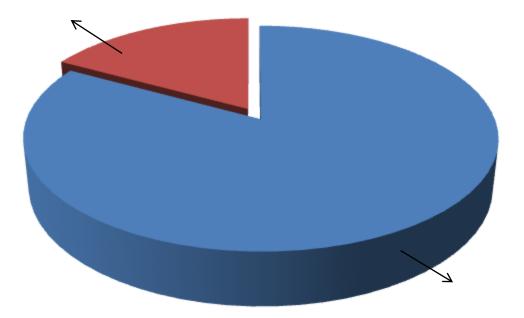

- Entrepreneur's Contribution BDT 487000
- GTT's Investment BDT 100,000
- Total Capital BDT 587000

GTT's Investment 17%

Entrepreneur's Contribution 83%