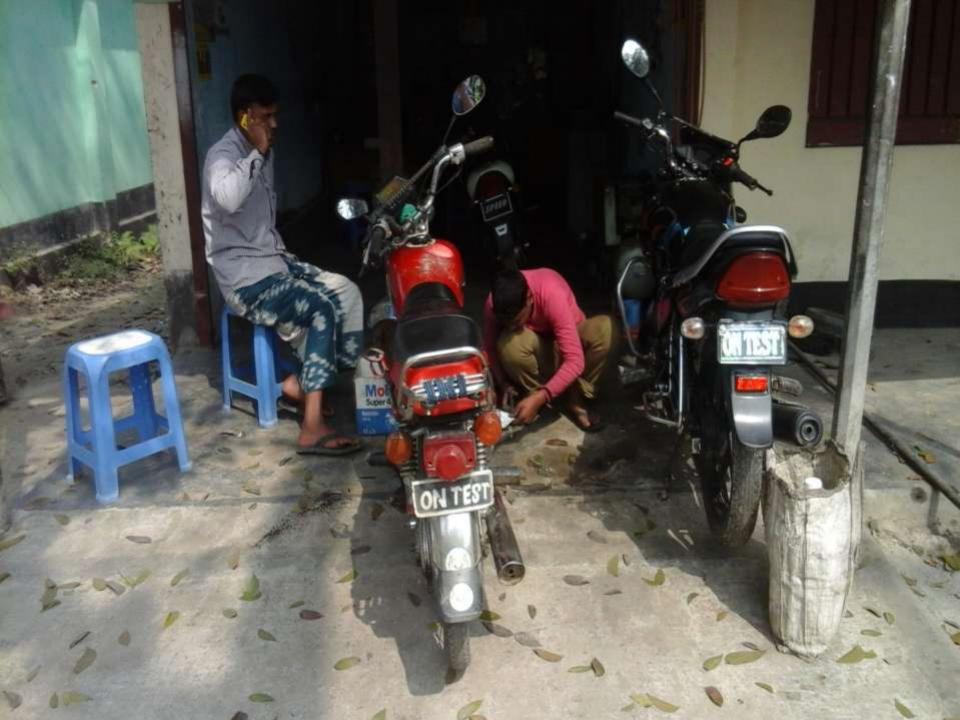

### PROPOSED NOBIN UDYOKTA BUSINESS INFO

| Business Name                                             | : | Suborna Auto                                                                          |
|-----------------------------------------------------------|---|---------------------------------------------------------------------------------------|
| Address/ Location                                         | : | Haldibari Rail gate, Kaunia, Rangpur                                                  |
| Total Investment in BDT                                   | : | BDT 466,000                                                                           |
| Financing                                                 | : | Self BDT 366,000 (from existing business) Required Investment BDT 100,000 (as equity) |
| Present salary/drawings from business                     | : | BDT 4,000 (Four thousand)                                                             |
| Proposed Salary (estimates)                               | : | BDT 5,000 (Five thousand)                                                             |
| Proposed Business Implementation Plan                     |   |                                                                                       |
| (i) % of present gross profit margin                      | : | On Products 30% and Servicing 100%.                                                   |
| (ii) Estimated % of proposed gross profit margin          | : | On Products 30% and Servicing 100%                                                    |
| (iii) In future risk mgt. plan (from fire, disaster etc.) | : |                                                                                       |
|                                                           |   |                                                                                       |