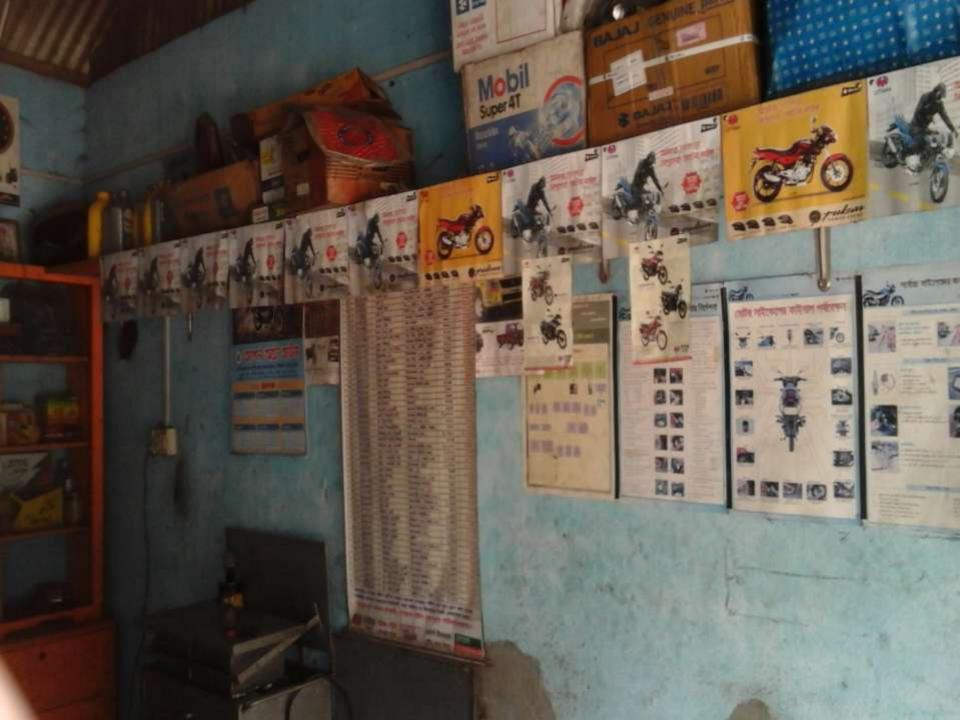

### PROPOSED NOBIN UDYOKTA BUSINESS INFO

| Business Name                                             | : | Suborna Auto                                                                          |
|-----------------------------------------------------------|---|---------------------------------------------------------------------------------------|
| Address/ Location                                         | : | Haldibari Rail gate, Kaunia, Rangpur                                                  |
| Total Investment in BDT                                   | : | BDT 466,000                                                                           |
| Financing                                                 | : | Self BDT 366,000 (from existing business) Required Investment BDT 100,000 (as equity) |
| Present salary/drawings from business                     | : | BDT 4,000 (Four thousand)                                                             |
| Proposed Salary (estimates)                               | : | BDT 5,000 (Five thousand)                                                             |
| Proposed Business Implementation Plan                     |   |                                                                                       |
| (i) % of present gross profit margin                      | : | On Products 30% and Servicing 100%.                                                   |
| (ii) Estimated % of proposed gross profit margin          | : | On Products 30% and Servicing 100%                                                    |
| (iii) In future risk mgt. plan (from fire, disaster etc.) | : |                                                                                       |
|                                                           |   |                                                                                       |