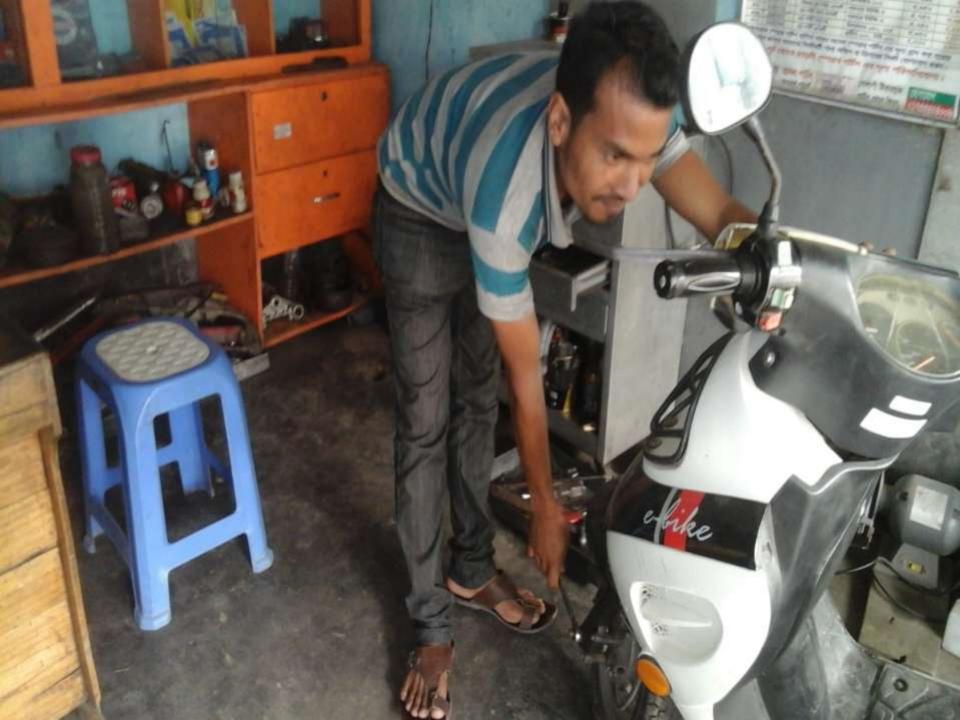

### PROPOSED NOBIN UDYOKTA BUSINESS INFO

| Business Name                                             | : | Suborna Auto                                                                          |
|-----------------------------------------------------------|---|---------------------------------------------------------------------------------------|
| Address/ Location                                         | : | Haldibari Rail gate, Kaunia, Rangpur                                                  |
| Total Investment in BDT                                   | : | BDT 466,000                                                                           |
| Financing                                                 | : | Self BDT 366,000 (from existing business) Required Investment BDT 100,000 (as equity) |
| Present salary/drawings from business                     | : | BDT 4,000 (Four thousand)                                                             |
| Proposed Salary (estimates)                               | : | BDT 5,000 (Five thousand)                                                             |
| Proposed Business Implementation Plan                     |   |                                                                                       |
| (i) % of present gross profit margin                      | : | On Products 30% and Servicing 100%.                                                   |
| (ii) Estimated % of proposed gross profit margin          | : | On Products 30% and Servicing 100%                                                    |
| (iii) In future risk mgt. plan (from fire, disaster etc.) | : |                                                                                       |
|                                                           |   |                                                                                       |