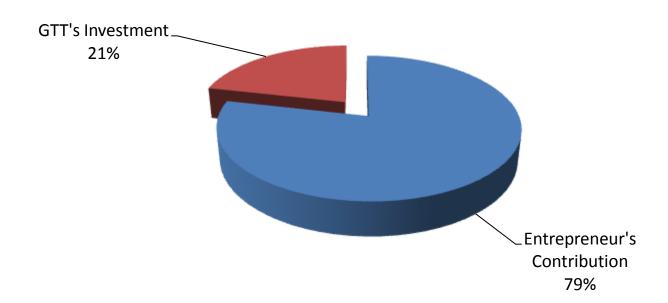

### SOURCE OF FINANCE

- Entrepreneur's Contribution BDT 366,000
- GTT's Investment BDT 100,000
- Total Capital BDT 466,000