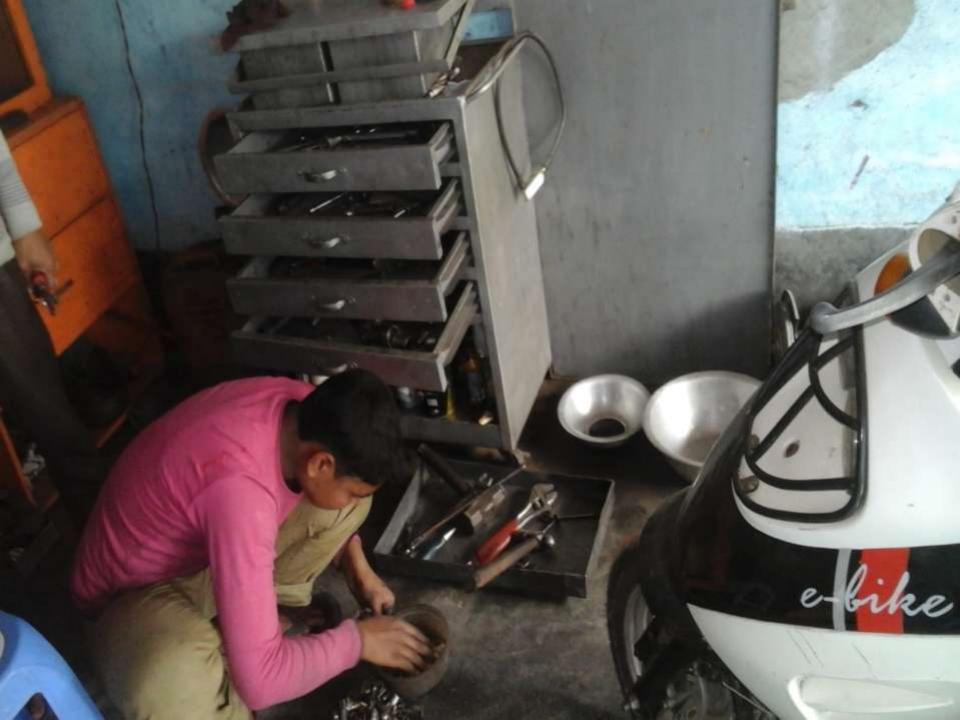

### PROPOSED NOBIN UDYOKTA BUSINESS INFO

| Business Name                                             | : | Suborna Auto                                                                          |
|-----------------------------------------------------------|---|---------------------------------------------------------------------------------------|
| Address/ Location                                         | : | Haldibari Rail gate, Kaunia, Rangpur                                                  |
| Total Investment in BDT                                   | : | BDT 466,000                                                                           |
| Financing                                                 | : | Self BDT 366,000 (from existing business) Required Investment BDT 100,000 (as equity) |
| Present salary/drawings from business                     | : | BDT 4,000 (Four thousand)                                                             |
| Proposed Salary (estimates)                               | : | BDT 5,000 (Five thousand)                                                             |
| Proposed Business Implementation Plan                     |   |                                                                                       |
| (i) % of present gross profit margin                      | : | On Products 30% and Servicing 100%.                                                   |
| (ii) Estimated % of proposed gross profit margin          | : | On Products 30% and Servicing 100%                                                    |
| (iii) In future risk mgt. plan (from fire, disaster etc.) | : |                                                                                       |
|                                                           |   |                                                                                       |