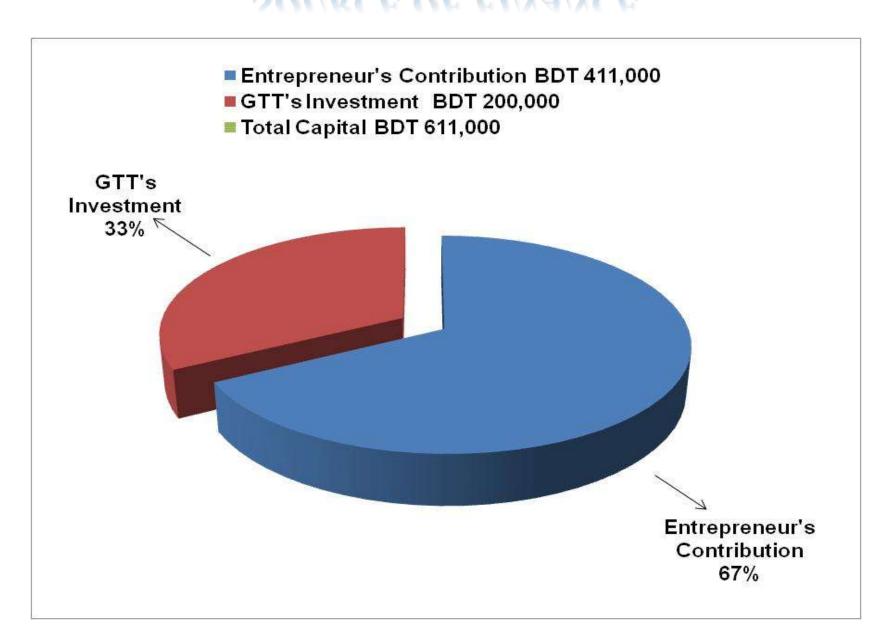

#### PRESENT & PROPOSED INVESTMENT BREAKDOWN

| Particu                                                                                | Existing<br>Business<br>(BDT)                                                          | PIODOSEO | Total<br>(BDT) |         |
|----------------------------------------------------------------------------------------|----------------------------------------------------------------------------------------|----------|----------------|---------|
| Existing                                                                               | Proposed                                                                               |          |                |         |
| Investment in products (different types of medicine -tablet, syrup and injection etc.) | Investment in products (different types of medicine -tablet, syrup and injection etc.) | 344,901  | 200,000        | 544,901 |
| Investment in Machineries, Equipme pressure, weight measuring machine                  | 17,852                                                                                 |          | 17,852         |         |
| Cash in hand                                                                           | 9,847                                                                                  |          | 9,847          |         |
| Decoration (fixture and fittings)                                                      |                                                                                        |          |                | 38,400  |
| Total Ca                                                                               | 411,000                                                                                | 200,000  | 611,000        |         |