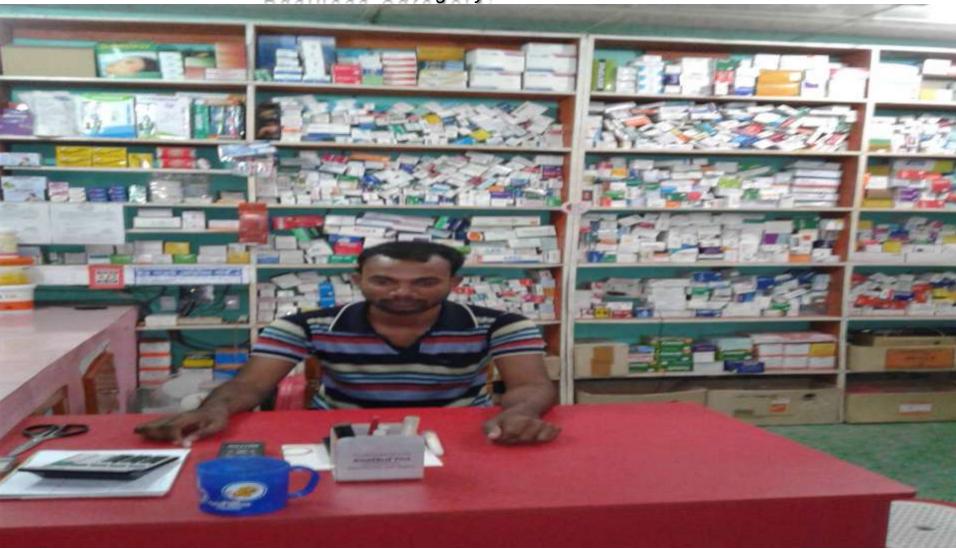

Proposed NU Business Name : Star Point Medicine

#### Park

**Business Category: Medicine Business** 



Business Proposal Identified by: Md. Shafiqui Islam, Asst. Officer, Manda unit, Naogaon.

Business Proposal Prepared by: Naznin Akther

#### BRIEF BIO OF THE PROPOSED NOBIN UDYOKTA

| Name and address                                                                                                          | :     | Md. Abu Selim Vill: Hatkalopara, Union: 08 no. Hatkalopara, Post: Hatkalopara, Upazila: Attrai, District: Naogaon. |  |  |  |
|---------------------------------------------------------------------------------------------------------------------------|-------|--------------------------------------------------------------------------------------------------------------------|--|--|--|
| Age