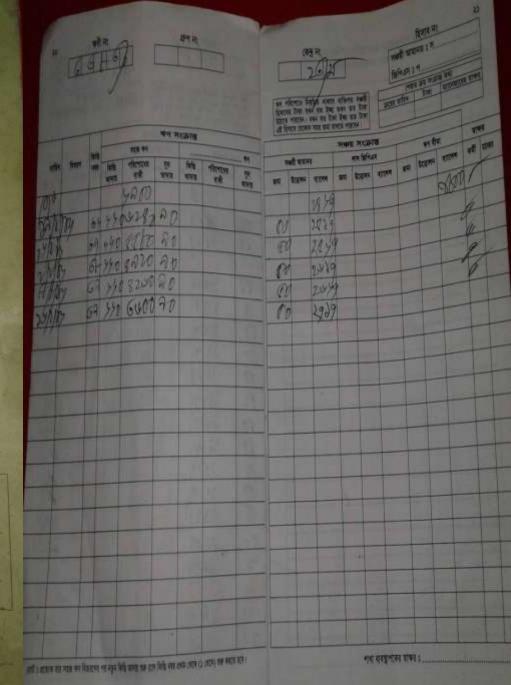

# ইউপি ফরম- ১৩ লাইসেন্স ফি আদায় রেজিষ্টার অর্থ বংসর ২০১৫ - ২০১৬ বিশ্রঃ

|                                      | >8 ત-€                 | 1 <del>2</del> 22 99 | ইউনিয়                           | ান পরিষদ        |
|--------------------------------------|------------------------|----------------------|----------------------------------|-----------------|
| থানা/উপজেলা                          | -প্রাম্ব               |                      |                                  |                 |
| জেলা                                 | নভঙ্গা ।               |                      |                                  |                 |
| বই নম্ব,                             | 0>                     | ভারিখ ০≱(০;          | 1150>17431:                      |                 |
| प<br>माइटममधातीत नाय                 | ভও<br>ক্রায় প্রামুন্ত | হু ভূড়িয়ন ০        | াক্ত্ৰ,লৈঃরোঃ (                  | আৰু হোলিয়      |
| পিতা/বাসীর্ন নাম<br>ঠিকানা খ্রোকানে: | कार अस्ति श्री है      | क्षितः क्षित्रिः     | કેન્યુલ્ક્સા: જા <u>ર</u> માં, ( | ह्याः तन्त्री   |
| পেশার ধরন                            | . 00                   | 2                    | Yes                              |                 |
|                                      |                        | वर्षान्य काल         |                                  | थ कि श्रमात्नव  |
| টাকার পরিমাণ                         | 00F                    | .(कथाग्रभू २ का ७    | ्लका आग्री                       | )               |
| প্রা <b>ন্ত হ</b> য়ে তার ব্যর্বসা/  | বৃত্তি/পেশা            |                      | চাঞ্চি                           | ায়ে যাবার জন্য |
| এই লাইসেল প্রদান ক                   | রা হলো।                |                      |                                  | 312 - 1260 Co   |