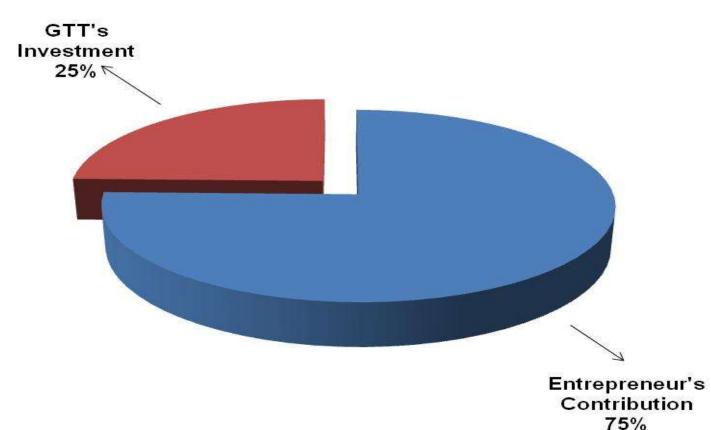

(Since February, 2016 to at present)                                           |                                                                                        | 2,816   |                   | 2,816          |
| Creditors (Since February, 2016 to at present)                                         |                                                                                        | (5,700) | -                 | (5,700)        |
| Total Ca                                                                               | apital                                                                                 | 459,000 | 150,000           | 609,000        |

# **SOURCE OF FINANCE**

- Entrepreneur's Contribution BDT 459,000
- ■GTT's Investment BDT 150,000
- Total Capital BDT 609,000



### FINANCIAL PROJECTION OF NU BUSINESS PLAN

| Particular in                                | Year 1 (BDT) Year 2 (BDT) |         | T)        | Year 3 (BDT) |         |           |       |         |           |
|----------------------------------------------|---------------------------|---------|-----------|--------------|---------|-----------|-------|---------|-----------|
| Particulars                                  | Daily                     | Monthly | Yearly    | Daily        | Monthly | Yearly    | Daily | Monthly | Yearly    |
| Estimated sales income from products (A)     | 4,000                     | 111,997 | 1,343,966 | 4,600        | 128,797 | 1,545,561 | 5,060 | 141,676 | 1,700,117 |
| Less: Cost of Sales (Purchase product) (B)   | 3,200                     | 89,598  | 1