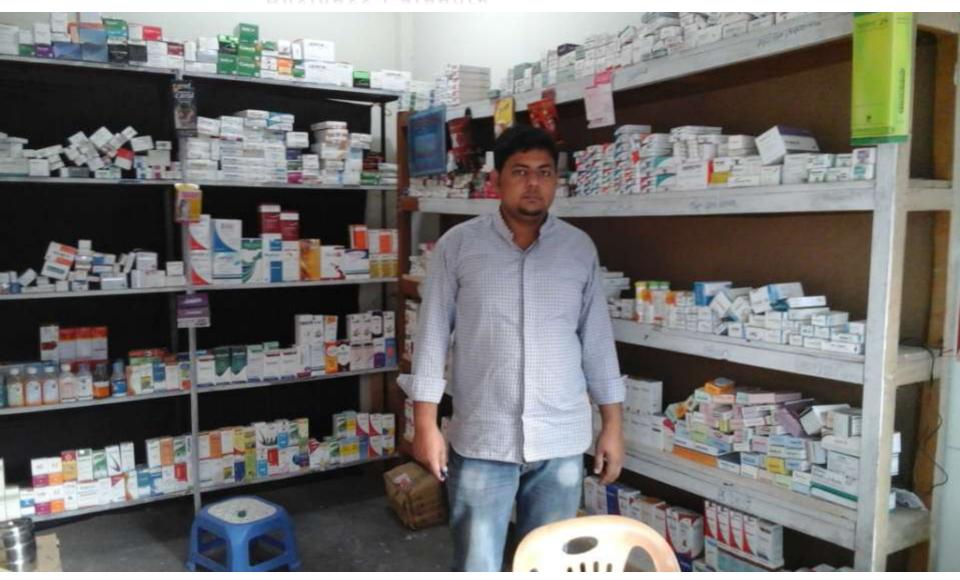

# PROPOSED NOBIN UDYOKTA BUSINESS INFO

| Business Name                                                                                                                                                                            | : | M/S Tushar Pharmacy                                                                  |
|------------------------------------------------------------------------------------------------------------------------------------------------------------------------------------------|---|--------------------------------------------------------------------------------------|
| Address/ Location                                                                                                                                                                        | : | Niamatpur bazar, Naogaon.                                                            |
| Total Investment in BDT                                                                                                                                                                  | : | Tk. 609,000                                                                          |
| Financing                                                                                                                                                                                | : | Self Tk. 459,000 (from existing business) Required Investment Tk.150,000 (as equity) |
| Present salary/drawings from business                                                                                                                                                    | : | Taka 5,000 (Five thousand)                                                           |
| Proposed Salary (estimates)                                                                                                                                                              | : | Taka 7,000 (Seven thousand)                                                          |
| Proposed Business Implementation Plan  (i) % of present gross profit margin  (ii) Estimated % of proposed gross profit margin  (iii) In future risk mgt. plan (from fire, disaster etc.) | : | On products 20%. On products 20%.                                                    |

## PRESENT & PROPOSED INVESTMENT BREAKDOWN

| Particulars E                                                                          |                                                                                        |         | Proposed<br>(BDT) | Total<br>(BDT) |
|----------------------------------------------------------------------------------------|----------------------------------------------------------------------------------------|---------|-------------------|----------------|
| Existing                                                                               | Proposed                                                                               |         |                   |                |
| Investment in products (different types of medicine -tablet, syrup and injection etc.) | Investment in products (different types of medicine -tablet, syrup and injection etc.) | 250,591 | 150,000           | 400,591        |
| Investment in Equipments & Tools (bulb and fan etc.)                                   |                                                                                        |         |                   | 1,400          |
| Cash in hand                                                                           |                                                                                        |         |                   | 3,093          |
| Advance for shop                                                                       |                                                                                        |         |                   | 200,000        |
| Decoration (fixture and fittings)                                                      |                                                                                        | 6,800   |                   | 6,800          |
| Debtors (Since February, 2016 to at present)                                           |                                                                                        | 2,816   |                   | 2,816          |
| Creditors (Since February, 2016 to at present)                                         |                                                                                        | (5,700) | -                 | (5,700)        |
| Total Ca                                                                               | apital                                                                                 | 459,000 | 150,000           | 609,000        |