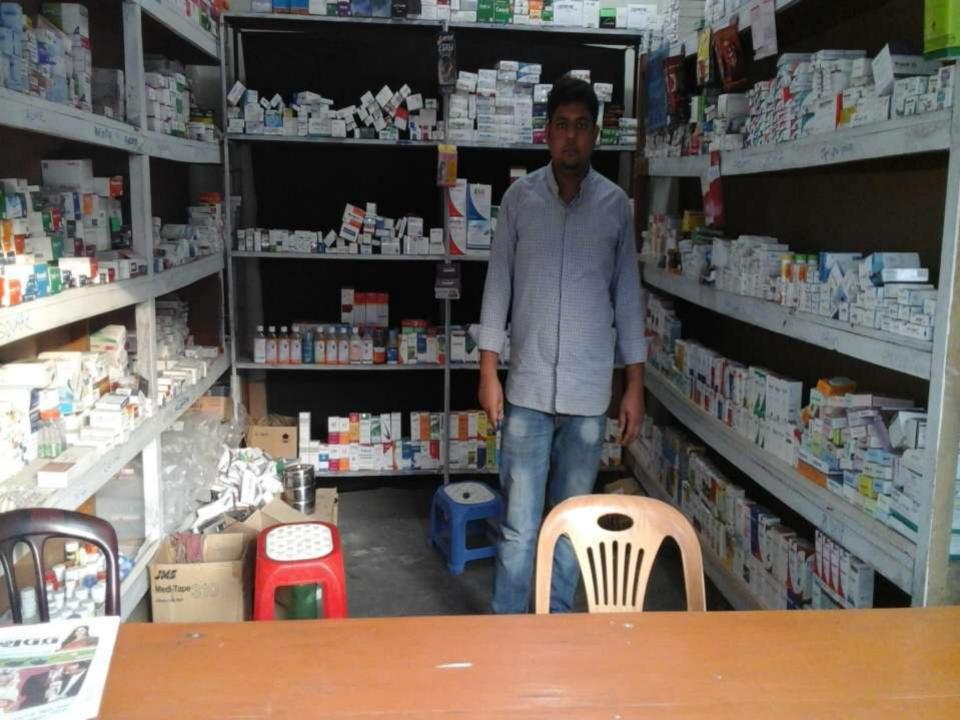

# PROPOSED NOBIN UDYOKTA BUSINESS INFO

| Business Name                                                                                                                                                                            | : | M/S Tushar Pharmacy                                                                  |
|------------------------------------------------------------------------------------------------------------------------------------------------------------------------------------------|---|--------------------------------------------------------------------------------------|
| Address/ Location                                                                                                                                                                        | : | Niamatpur bazar, Naogaon.                                                            |
| Total Investment in BDT                                                                                                                                                                  | : | Tk. 609,000                                                                          |
| Financing                                                                                                                                                                                | : | Self Tk. 459,000 (from existing business) Required Investment Tk.150,000 (as equity) |
| Present salary/drawings from business                                                                                                                                                    | : | Taka 5,000 (Five thousand)                                                           |
| Proposed Salary (estimates)                                                                                                                                                              | : | Taka 7,000 (Seven thousand)                                                          |
| Proposed Business Implementation Plan  (i) % of present gross profit margin  (ii) Estimated % of proposed gross profit margin  (iii) In future risk mgt. plan (from fire, disaster etc.) | : | On products 20%. On products 20%.                                                    |

# Pictures

CHIES ইউপি ফরম-১৩ ফি আদায় রেজিষ্ট্রার লাইসেন্স মুড়িপত্র 1652 ৪নং নিয়ামতপুর ইউনিয়ন পরিমদ নিয়ামতপুর, থানা/ উপজেলা নওগাঁ জেলা বই নামার লাইসেন্স নম্বর towar acker লাইদেশধারীর নাম পিতা / স্থামীর নাম ठिकामा পেশার ধরন -তারিখ পর্যন্ত বৈধ ফি প্রদানের পরিমাণ টাকা ( See to the day जातिथ : 22