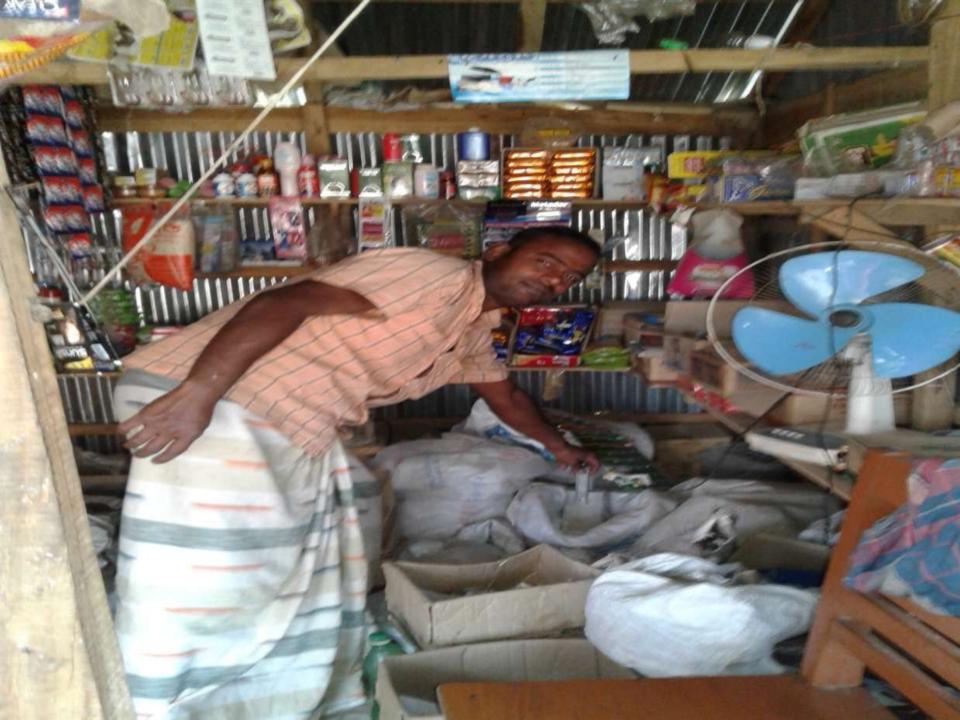

### PROPOSED NOBIN UDYOKTA BUSINESS INFO

| Business Name                                             | : | Puza Store                                                                          |
|-----------------------------------------------------------|---|-------------------------------------------------------------------------------------|
| Address/ Location                                         | : | Niamatpur Bazar, Naogaon.                                                           |
| Total Investment in BDT                                   | : | BDT 149,800                                                                         |
| Financing                                                 | : | Self BDT 99,800 (from existing business) Required Investment BDT 50,000 (as equity) |
| Present salary/drawings from business                     | : | BDT 4,000 (Four thousand)                                                           |
| Proposed Salary (estimates)                               |   | BDT 5,000 (Five thousand)                                                           |
| Proposed Business Implementation Plan                     |   |                                                                                     |
| (i) % of present gross profit margin                      | : | On Products 15%                                                                     |
| (ii) Estimated % of proposed gross profit margin          | : | On Products 15%                                                                     |
| (iii) In future risk mgt. plan (from fire, disaster etc.) | : |                                                                                     |
|                                                           |   |                                                                                     |

# Pictures