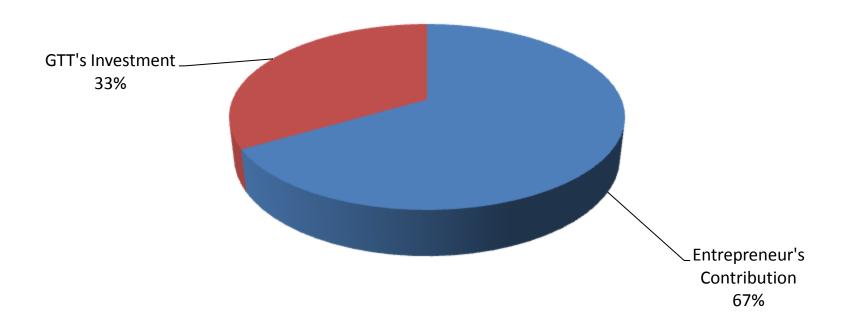

### SOURCE OF FINANCE

- Entrepreneur's Contribution BDT 99800
- GTT's Investment BDT 50,000
- Total Capital BDT 149,800