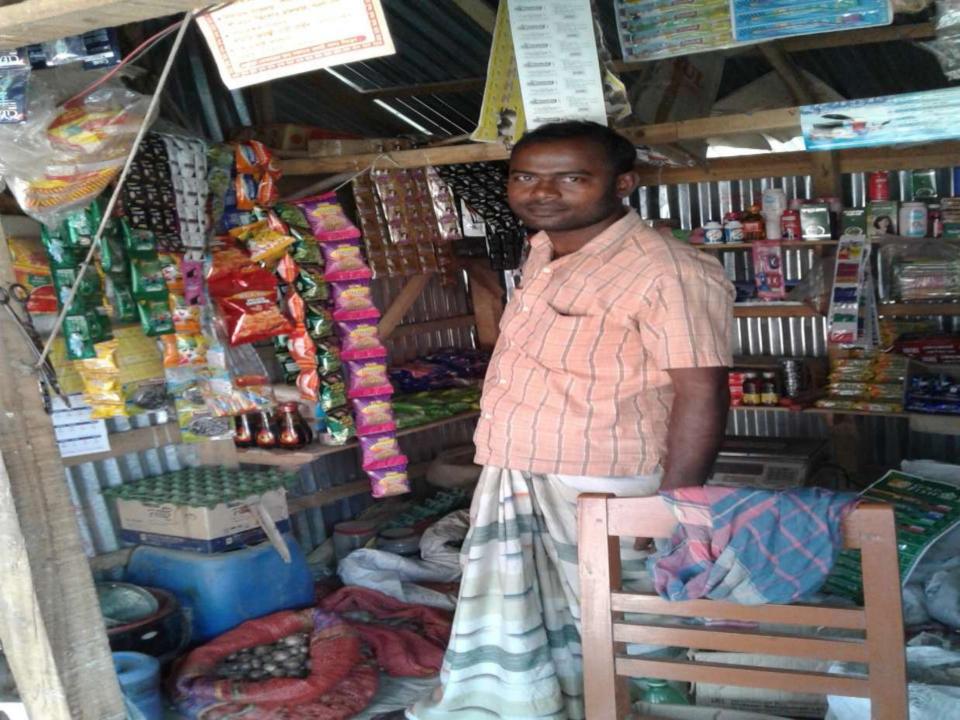

### PROPOSED NOBIN UDYOKTA BUSINESS INFO

| Business Name                                             | : | Puza Store                                                                          |
|-----------------------------------------------------------|---|-------------------------------------------------------------------------------------|
| Address/ Location                                         | : | Niamatpur Bazar, Naogaon.                                                           |
| Total Investment in BDT                                   | : | BDT 149,800                                                                         |
| Financing                                                 | : | Self BDT 99,800 (from existing business) Required Investment BDT 50,000 (as equity) |
| Present salary/drawings from business                     | : | BDT 4,000 (Four thousand)                                                           |
| Proposed Salary (estimates)                               |   | BDT 5,000 (Five thousand)                                                           |
| Proposed Business Implementation Plan                     |   |                                                                                     |
| (i) % of present gross profit margin                      | : | On Products 15%                                                                     |
| (ii) Estimated % of proposed gross profit margin          | : | On Products 15%                                                                     |
| (iii) In future risk mgt. plan (from fire, disaster etc.) | : |                                                                                     |
|                                                           |   |                                                                                     |

# Pictures