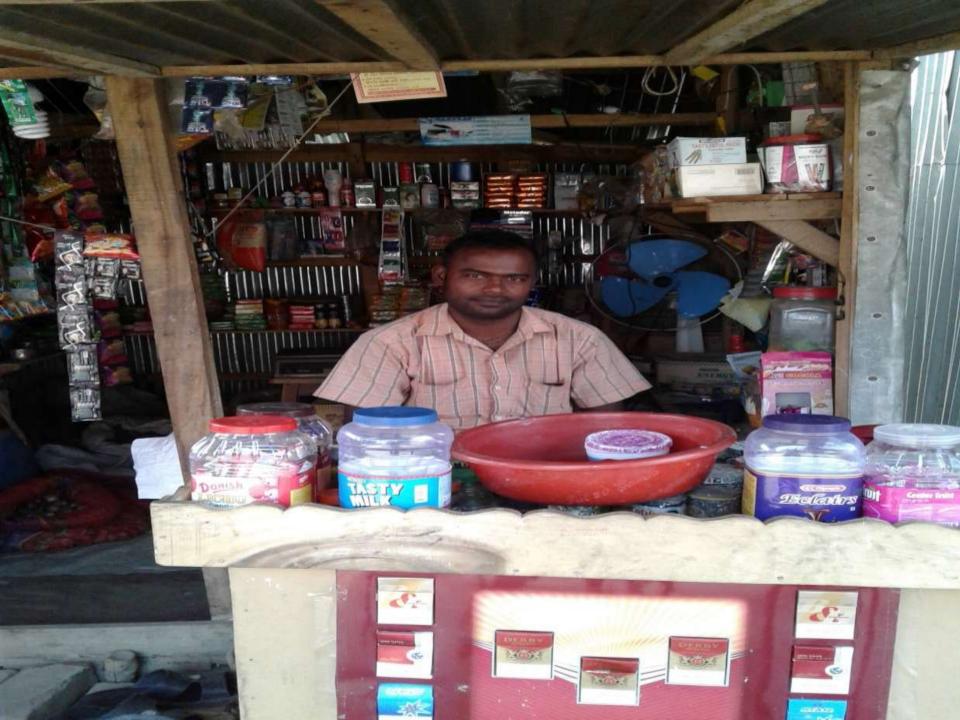

### PROPOSED NOBIN UDYOKTA BUSINESS INFO

| Business Name                                             | : | Puza Store                                                                          |
|-----------------------------------------------------------|---|-------------------------------------------------------------------------------------|
| Address/ Location                                         | : | Niamatpur Bazar, Naogaon.                                                           |
| Total Investment in BDT                                   | : | BDT 149,800                                                                         |
| Financing                                                 | : | Self BDT 99,800 (from existing business) Required Investment BDT 50,000 (as equity) |
| Present salary/drawings from business                     | : | BDT 4,000 (Four thousand)                                                           |
| Proposed Salary (estimates)                               |   | BDT 5,000 (Five thousand)                                                           |
| Proposed Business Implementation Plan                     |   |                                                                                     |
| (i) % of present gross profit margin                      | : | On Products 15%                                                                     |
| (ii) Estimated % of proposed gross profit margin          | : | On Products 15%                                                                     |
| (iii) In future risk mgt. plan (from fire, disaster etc.) | : |                                                                                     |
|                                                           |   |                                                                                     |

#### PRESENT & PROPOSED INVESTMENT BREAKDOWN

| Particula                                                                                    | Existing<br>Business                                                      | Proposed | Total    |        |  |
|----------------------------------------------------------------------------------------------|---------------------------------------------------------------------------|----------|----------|--------|--|
| Existing                                                                                     | Proposed                                                                  | (BDT)    | (BDT)    | (BDT)  |  |
| Investment in products(Rice, Oil, salt, Sugar, Flour, Cosmetics, soft drinks, Biscuits etc.) | Investment in products (Rice, Oil, salt, Sugar, Flour, soft drinks, etc.) | 46,587   | 50,000   | 96,587 |  |
| Investment in Machineries Equipment & Tools (Weight machine, fans, bulbs, )                  |                                                                           |          | -        | 1,800  |  |
| Debtors (Since February, 2016 to at present)                                                 |                                                                           |          |          | 9,256  |  |
| GB Outstanging Loan                                                                          | (10,760)                                                                  |          | (10,760) |        |  |
| Cash in hand                                                                                 | 517                                                                       | -        | 517      |        |  |
| Decoration (fixture and fittings)                                                            | 2,400                                                                     |          | 2,400    |        |  |
| Total Cap                                                                                    | 99,800                                                                    | 50,000   | 149,800  |        |  |