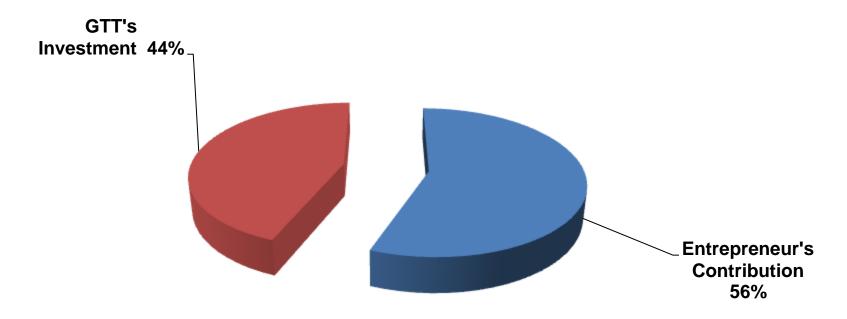

| Particula                                                                                | Existing<br>Business                                                        | Proposed | Total   |         |  |
|------------------------------------------------------------------------------------------|-----------------------------------------------------------------------------|----------|---------|---------|--|
| Existing                                                                                 | Proposed                                                                    | (BDT)    | (BDT)   | (BDT)   |  |
| Investment in products (betel<br>leaf, betel nut, lime, pan<br>mashla, plastic bag etc.) | Investment in products<br>(betel leaf, betel nut,<br>lime, pan mashla etc.) | 99,640   | 100,000 | 199,640 |  |
| Investment in Machineries & Ed<br>fan, light etc.)                                       | 10,400                                                                      | -        | 10,400  |         |  |
| Cash in hand                                                                             | 10,080                                                                      | -        | 10,080  |         |  |
| Debtors (Since January, 2016 1                                                           | 10,280                                                                      |          | 10,280  |         |  |
| Creditors (Since January, 2016                                                           | (5,000)                                                                     |          | (5,000) |         |  |
| Decoration (fixture and fittings)                                                        | 1,600                                                                       | -        | 1,600   |         |  |
| Total Capi                                                                               | 127,000                                                                     | 100,000  |         |         |  |

Entrepreneur's Contribution BDT 127,000

- GTT's Investment BDT 100,000
- Total Capital BDT 227,000