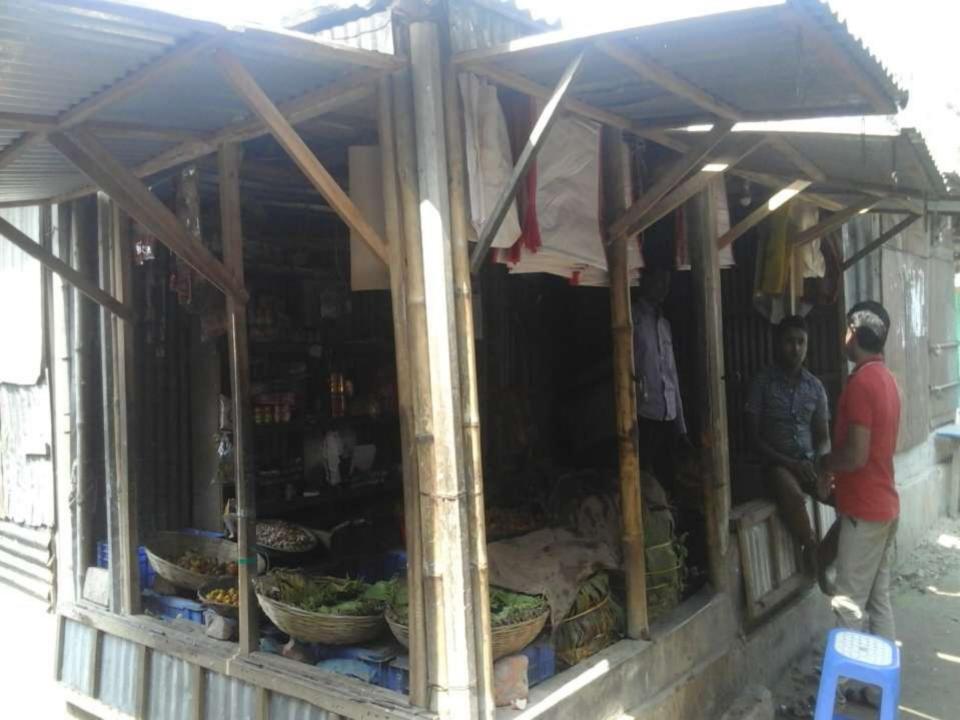

## **PROPOSED NOBIN UDYOKTA BUSINESS INFO**

| Business Name                                                                                                                                                                                                                                             | : | Nazmul Paikary Pan Bitan                                                                 |
|-----------------------------------------------------------------------------------------------------------------------------------------------------------------------------------------------------------------------------------------------------------|---|------------------------------------------------------------------------------------------|
| Address/ Location                                                                                                                                                                                                                                         | : | Kochasohor Bazar, Gobindoganj, Gaibandha.                                                |
| Total Investment in BDT                                                                                                                                                                                                                                   | : | Tk. 227,000                                                                              |
| Financing                                                                                                                                                                                                                                                 | : | Self Tk. 127,000 (from existing business)<br>Required Investment Tk. 100,000 (as equity) |
| Present salary/drawings from business                                                                                                                                                                                                                     | : | BDT 4,000 (Four thousand)                                                                |
| Proposed Salary                                                                                                                                                                                                                                           | : | BDT 5,000 (Five thousand)                                                                |
| <ul> <li>Proposed Business</li> <li>Implementation Plan</li> <li>(i) % of present gross profit<br/>margin</li> <li>(ii) Estimated % of proposed<br/>gross profit margin</li> <li>(iii) In future risk mgt. plan<br/>(from fire, disaster etc.)</li> </ul> | : | On products 15%<br>On products 15%                                                       |