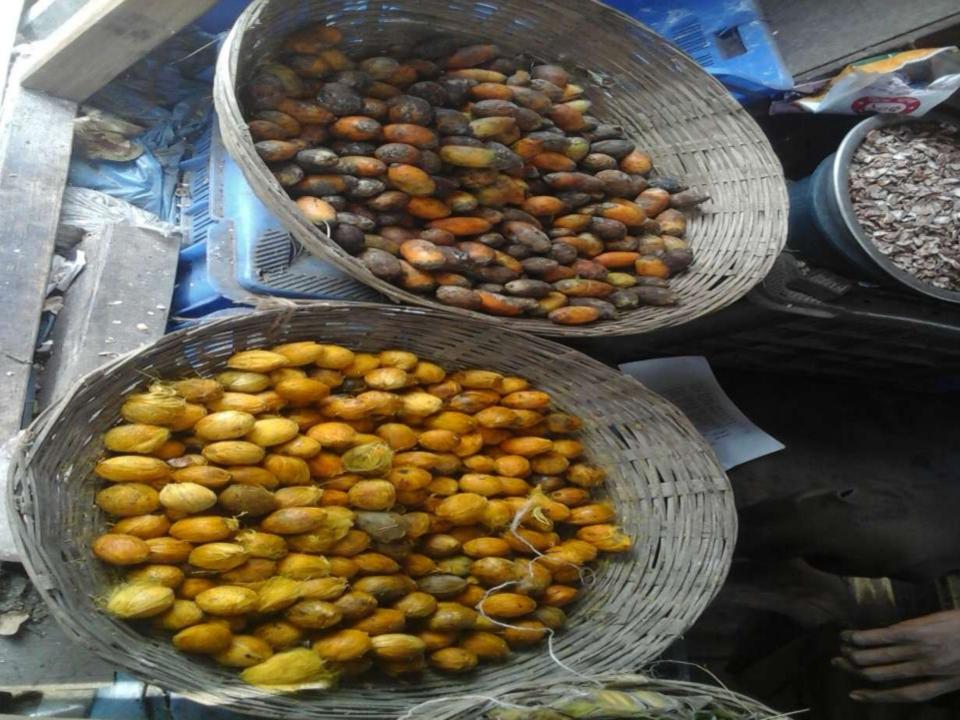

## **PROPOSED NOBIN UDYOKTA BUSINESS INFO**

| Business Name                                                                                                                                                                                                                                             | : | Nazmul Paikary Pan Bitan                                                                 |
|-----------------------------------------------------------------------------------------------------------------------------------------------------------------------------------------------------------------------------------------------------------|---|------------------------------------------------------------------------------------------|
| Address/ Location                                                                                                                                                                                                                                         | : | Kochasohor Bazar, Gobindoganj, Gaibandha.                                                |
| Total Investment in BDT                                                                                                                                                                                                                                   | : | Tk. 227,000                                                                              |
| Financing                                                                                                                                                                                                                                                 | : | Self Tk. 127,000 (from existing business)<br>Required Investment Tk. 100,000 (as equity) |
| Present salary/drawings from business                                                                                                                                                                                                                     | : | BDT 4,000 (Four thousand)                                                                |
| Proposed Salary                                                                                                                                                                                                                                           | : | BDT 5,000 (Five thousand)                                                                |
| <ul> <li>Proposed Business</li> <li>Implementation Plan</li> <li>(i) % of present gross profit<br/>margin</li> <li>(ii) Estimated % of proposed<br/>gross profit margin</li> <li>(iii) In future risk mgt. plan<br/>(from fire, disaster etc.)</li> </ul> | : | On products 15%<br>On products 15%                                                       |

| Particula                                                                                | Existing<br>Business                                                        | Proposed | Total   |         |  |
|------------------------------------------------------------------------------------------|-----------------------------------------------------------------------------|----------|---------|---------|--|
| Existing                                                                                 | Proposed                                                                    | (BDT)    | (BDT)   | (BDT)   |  |
| Investment in products (betel<br>leaf, betel nut, lime, pan<br>mashla, plastic bag etc.) | Investment in products<br>(betel leaf, betel nut,<br>lime, pan mashla etc.) | 99,640   | 100,000 | 199,640 |  |
| Investment in Machineries & Ed<br>fan, light etc.)                                       | 10,400                                                                      | -        | 10,400  |         |  |
| Cash in hand                                                                             | 10,080                                                                      | -        | 10,080  |         |  |
| Debtors (Since January, 2016 1                                                           | 10,280                                                                      |          | 10,280  |         |  |
| Creditors (Since January, 2016                                                           | (5,000)                                                                     |          | (5,000) |         |  |
| Decoration (fixture and fittings)                                                        | 1,600                                                                       | -        | 1,600   |         |  |
| Total Capi                                                                               | 127,000                                                                     | 100,000  |         |         |  |