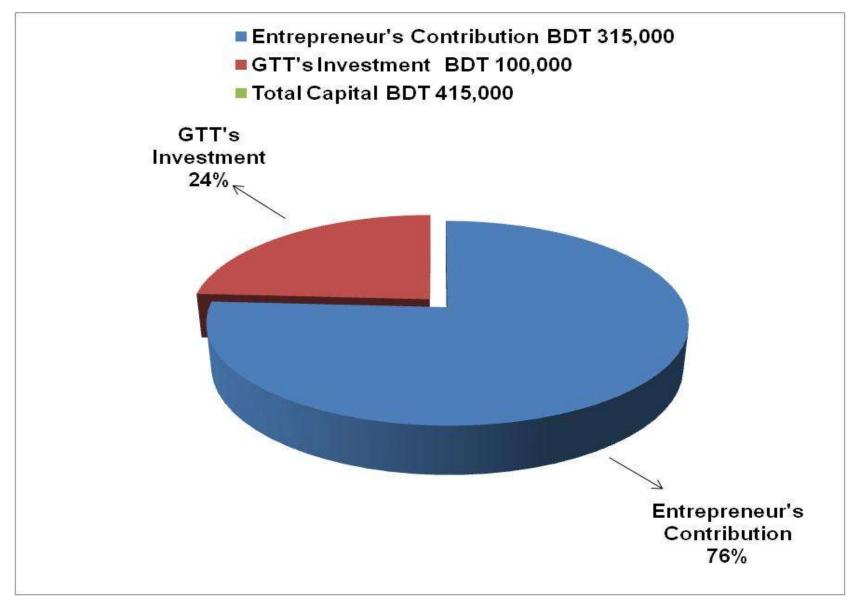

## PRESENT & PROPOSED INVESTMENT BREAKDOWN

| Particulars                                                                                                                                                           |                                                           |         | Proposed | Total   |  |
|-----------------------------------------------------------------------------------------------------------------------------------------------------------------------|-----------------------------------------------------------|---------|----------|---------|--|
| Existing                                                                                                                                                              | Proposed                                                  | (BDT)   | (BDT)    | (BDT)   |  |
| Investment in products (mobile set,<br>mobile charger, battery, mobile LCD,<br>mobile cover, head phone, memory<br>card, speaker, mouth speaker and<br>converter etc) | Mobile set, mobile accessories and electric products etc) | 215,200 | 100,000  | 315,200 |  |
| Investment in Equipments (bulb and fan etc.)                                                                                                                          |                                                           |         |          | 1,500   |  |
| Cash in hand                                                                                                                                                          |                                                           |         |          | 3,700   |  |
| Debtors (since February, 2016 to at present)                                                                                                                          |                                                           |         |          | 4,400   |  |
| Decoration (fixture and fittings)                                                                                                                                     |                                                           |         |          | 40,200  |  |
| Advance for Shop                                                                                                                                                      |                                                           |         |          | 50,000  |  |
| Total Capital                                                                                                                                                         |                                                           |         | 100,000  | 415,000 |  |