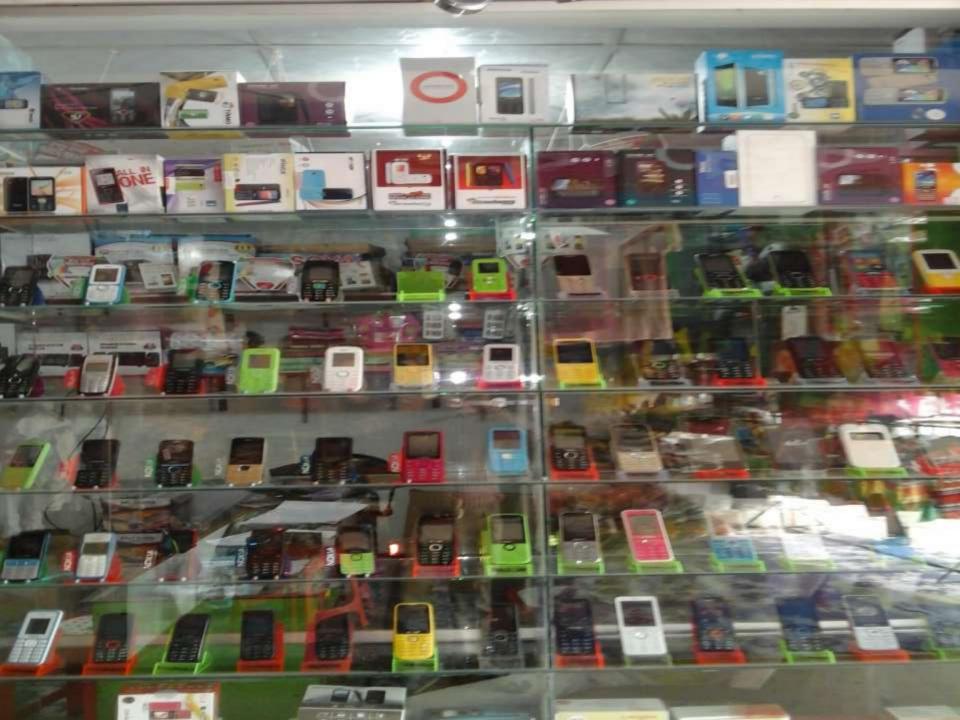

| Business Name                                                                                                                                                                                              | : | Monuroma Mobile & Electronics                                                            |
|------------------------------------------------------------------------------------------------------------------------------------------------------------------------------------------------------------|---|------------------------------------------------------------------------------------------|
| Address/ Location                                                                                                                                                                                          | : | Anowara Super Market 2 <sup>nd</sup> floor, Noyapur Bazar,<br>Sonargaon.                 |
| Total Investment in BDT                                                                                                                                                                                    | : | Tk. 415,000                                                                              |
| Financing                                                                                                                                                                                                  | : | Self Tk. 315,000 (from existing business)<br>Required Investment Tk. 100,000 (as equity) |
| Present salary/drawings from business                                                                                                                                                                      | : | BDT 9,000 (Nine Thousand)                                                                |
| Proposed Salary                                                                                                                                                                                            | : | BDT 10,000 (Ten Thousand)                                                                |
| Proposed Business<br>Implementation Plan<br>(i) % of present gross profit<br>margin<br>(ii) Estimated % of proposed<br>gross profit margin<br>(iii) In future risk mgt. plan<br>(from fire, disaster etc.) | : | On products 25%,<br>On products 25%                                                      |

## PRESENT & PROPOSED INVESTMENT BREAKDOWN

| Particulars                                                                                                                                                           |                                                           |         | Proposed | Total   |  |
|-----------------------------------------------------------------------------------------------------------------------------------------------------------------------|-----------------------------------------------------------|---------|----------|---------|--|
| Existing                                                                                                                                                              | Proposed                                                  | (BDT)   | (BDT)    | (BDT)   |  |
| Investment in products (mobile set,<br>mobile charger, battery, mobile LCD,<br>mobile cover, head phone, memory<br>card, speaker, mouth speaker and<br>converter etc) | Mobile set, mobile accessories and electric products etc) | 215,200 | 100,000  | 315,200 |  |
| Investment in Equipments (bulb and fan etc.)                                                                                                                          |                                                           |         |          | 1,500   |  |
| Cash in hand                                                                                                                                                          |                                                           |         |          | 3,700   |  |
| Debtors (since February, 2016 to at present)                                                                                                                          |                                                           |         |          | 4,400   |  |
| Decoration (fixture and fittings)                                                                                                                                     |                                                           |         |          | 40,200  |  |
| Advance for Shop                                                                                                                                                      |                                                           |         |          | 50,000  |  |
| Total Capital                                                                                                                                                         |                                                           |         | 100,000  | 415,000 |  |