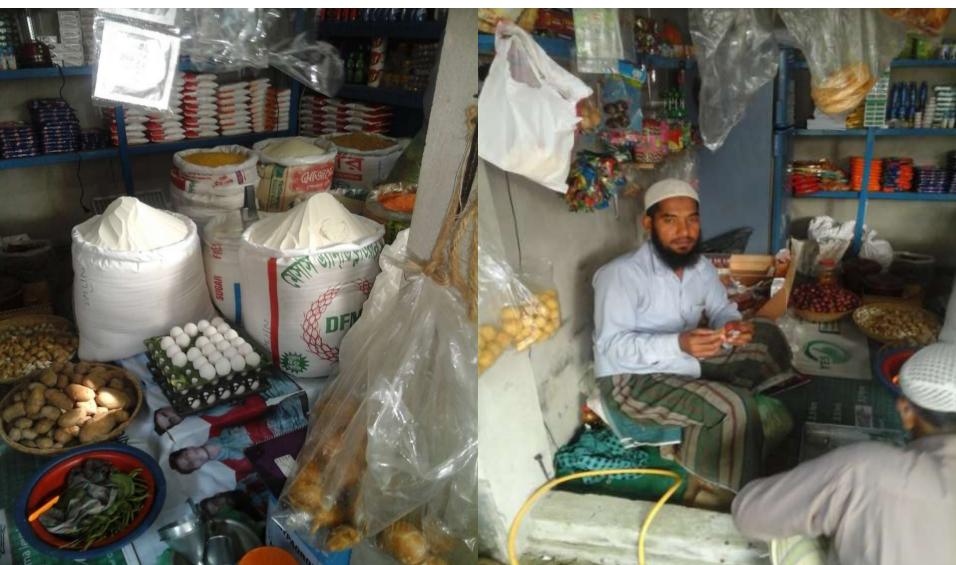

Proposed NU Business Name: M/S Wasim Traders
Business Category: General Retail & Wholesale



Business Proposal Prepared by : Md.Al amin amin, Asst. Officer, Vulta unit, Narayanganj

Business Proposal Verified by: Naznin Akther

### BRIEF BIO OF THE PROPOSED NOBIN UDYOKTA

| Name and address                                                                                                          | :   | Shahidul Islam Wasim Vill: Dowlordi, Union: Sonmandi, Post: Olipura, Upazila: Sonargaon, District, Narayanganj.                                                                                |  |  |
|---------------------------------------------------------------------------------------------------------------------------|-----|------------------------------------------------------------------------------------------------------------------------------------------------------------