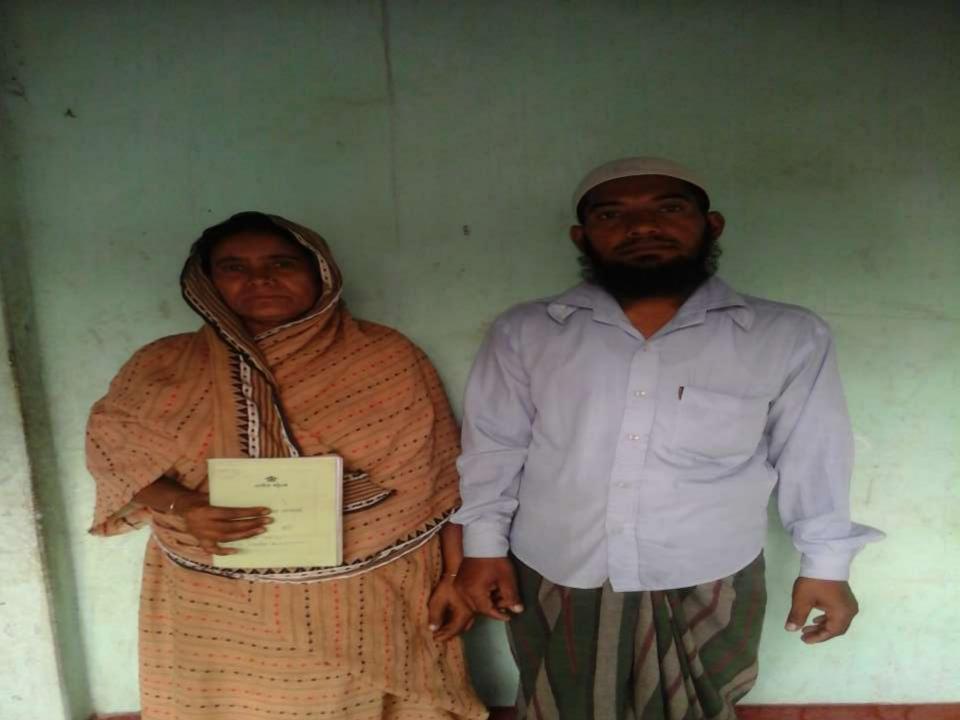

### BRIEF BIO OF THE PROPOSED NOBIN UDYOKTA

| Name and address                                                                                                          | :   | Shahidul Islam Wasim Vill: Dowlordi, Union: Sonmandi, Post: Olipura, Upazila: Sonargaon, District, Narayanganj.                                                                                |  |  |
|---------------------------------------------------------------------------------------------------------------------------|-----|------------------------------------------------------------------------------------------------------------------------------------------------------------------------------------------------|--|--|
| Age                                                                                                                       | :   | 34 years                                                                                                                                                                                       |  |  |
| Marital status                                                                                                            | •   | Married                                                                                                                                                                                        |  |  |
| Children                                                                                                                  | :   | 01(One) Son                                                                                                                                                                                    |  |  |
| No. of siblings:                                                                                                          | :   | 03 (Three) Brothers                                                                                                                                                                            |  |  |
| Parent's and GB related Info: (i) Who is GB member (ii) Mother's name (iii) Father's name (iv) GB member's info           | : : | Mother V Father  Piara Begum  Late. Nur Mohammod  Branch: Sonmandi, Centre # 34/mo,  Loan no.: 5888, Member since 1988  First loan: Tk. 3,000  Existing loan: 100,000, Outstanding: Tk.100,000 |  |  |
| Further Information: (v) Who pays GB loan installment (vi) Mobile lady (vii) Grameen Education Loan (viii) Any other loan | :   | Entrepreneur's Brother<br>No<br>Nil<br>Nil                                                                                                                                                     |  |  |

প্রথম পক্ষ

মেসার্স ওয়াসিম ট্রেডার্স এর পক্ষে- মোঃ ওয়াসিম, পিতাঃ মৃত নূর মোহাম্মদ, মাতাঃ মোসাঃ পিয় বেগম, সাং- দৌলরদী, পোঃ অলিপুরা বাজার, থানাঃ সোনারগী, জেলাঃ নারায়ণগঞ, জাতীয়ং বাংলাদেশী, ধর্মঃ ইসলাম, পেশাঃ ব্যবসা।