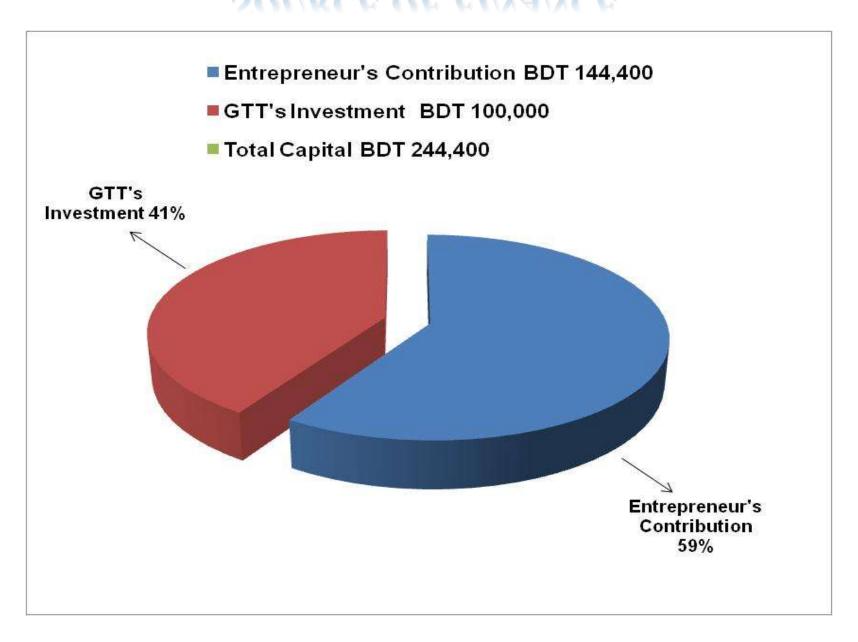

### PRESENT & PROPOSED INVESTMENT BREAKDOWN

| Particulars                                                                                           |          |         | Proposed<br>(BDT) | Total<br>(BDT) |
|-------------------------------------------------------------------------------------------------------|----------|---------|-------------------|----------------|
| Existing                                                                                              | Proposed |         |                   |                |
| Investment in products (grocery item, confectionary item, bakery item, betel leaf and betel nut etc.) |          | 107,200 | 100,000           | 207,200        |
| Investment in Machineries, Equipments & Tools ( refrigerator, weight machine, bulb and fan etc.)      |          |         | -                 | 32,400         |
| Cash in hand                                                                                          |          |         | -                 | 300            |
| Decoration (fixture and fittings)                                                                     |          |         | -                 | 1,300          |
| Debtors (Since February, 2016 to at present)                                                          |          |         | -                 | 2,800          |
| Total Ca                                                                                              | pital    | 144,000 | 100,000           | 244,000        |