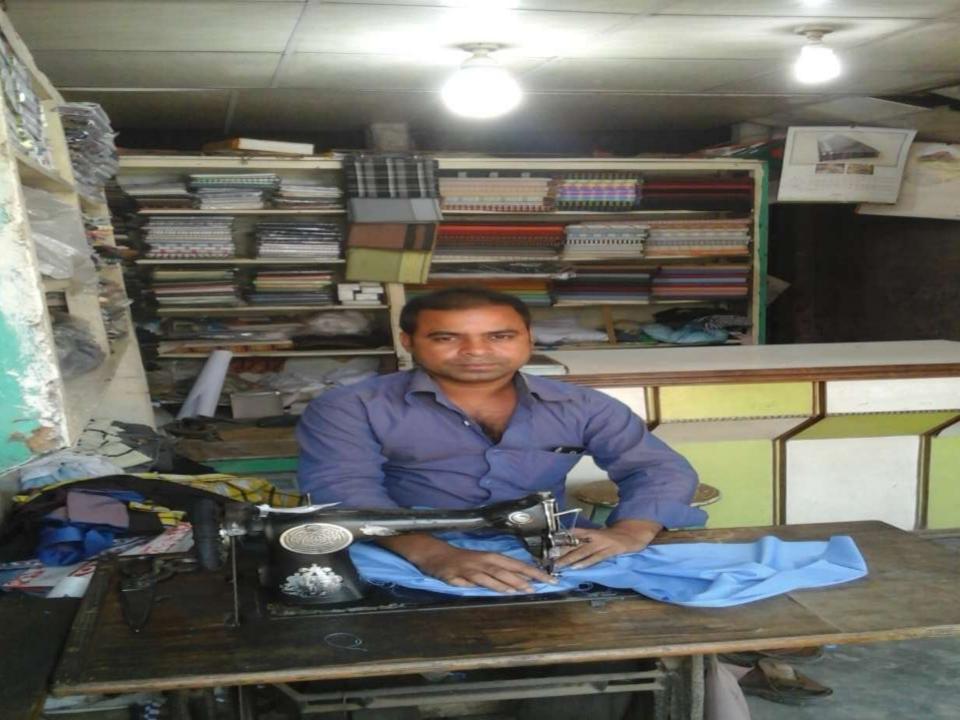

### Proposed NU Business Name: Star Tailors

Building Social Business Business Category; Clothing & Apparels

Business Project Prepared by: Md Abdul Jalil, Asst. Officer, Vulta unit, Narayanganj Business Proposal Verified by: Naznin Akther

# PROPOSED NOBIN UDYOKTA BUSINESS INFO

| Business Name                                                | : | Star Tailors                                                                          |
|--------------------------------------------------------------|---|---------------------------------------------------------------------------------------|
| Address/ Location                                            | : | Kanchon bazar, Rupganj, Narayanganj.                                                  |
| Total Investment in BDT                                      | : | Tk. 314,000                                                                           |
| Financing                                                    | : | Self Tk. 214,000 (from existing business) Required Investment Tk. 100,000 (as equity) |
| Present salary/drawings from business                        | : | BDT 4,000 (Four Thousand)                                                             |
| Proposed Salary                                              | : | BDT 6,000 (Six Thousand)                                                              |
| Proposed Business<br>Implementation Plan                     |   |                                                                                       |
| (i) % of present gross profit margin                         | : | On products 20% & tailoring 50%                                                       |
| (ii) Estimated % of proposed gross profit margin             | : | On products 20% & tailoring 50%                                                       |
| (iii) In future risk mgt. plan<br>(from fire, disaster etc.) | : |                                                                                       |