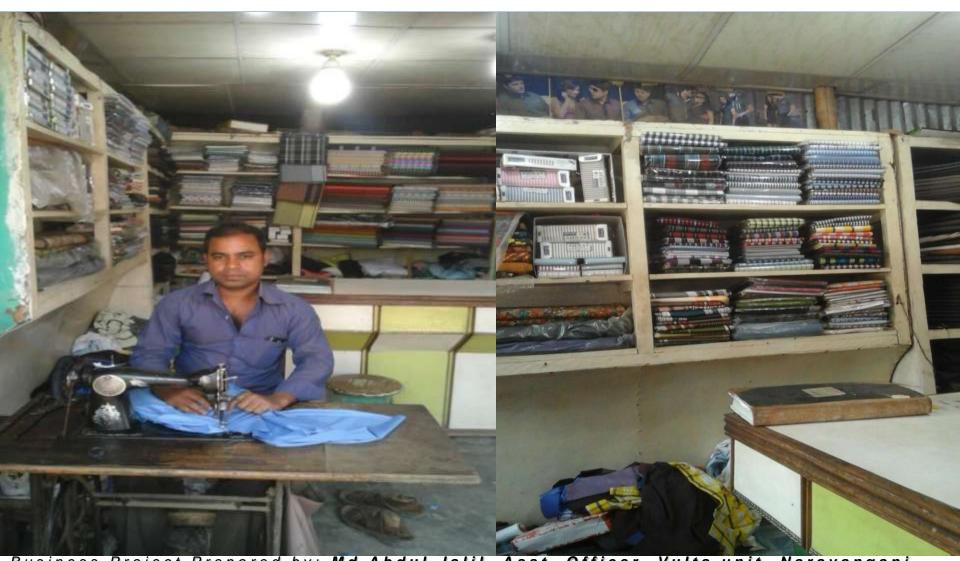

### Proposed NU Business Name: Star Tailors

Building Social Business Business Category; Clothing & Apparels

Business Project Prepared by: Md Abdul Jalil, Asst. Officer, Vulta unit, Narayanganj Business Proposal Verified by: Naznin Akther

# PROPOSED NOBIN UDYOKTA BUSINESS INFO

| Business Name                                                | : | Star Tailors                                                                          |
|--------------------------------------------------------------|---|---------------------------------------------------------------------------------------|
| Address/ Location                                            | : | Kanchon bazar, Rupganj, Narayanganj.                                                  |
| Total Investment in BDT                                      | : | Tk. 314,000                                                                           |
| Financing                                                    | : | Self Tk. 214,000 (from existing business) Required Investment Tk. 100,000 (as equity) |
| Present salary/drawings from business                        | : | BDT 4,000 (Four Thousand)                                                             |
| Proposed Salary                                              | : | BDT 6,000 (Six Thousand)                                                              |
| Proposed Business<br>Implementation Plan                     |   |                                                                                       |
| (i) % of present gross profit margin                         | : | On products 20% & tailoring 50%                                                       |
| (ii) Estimated % of proposed gross profit margin             | : | On products 20% & tailoring 50%                                                       |
| (iii) In future risk mgt. plan<br>(from fire, disaster etc.) | : |                                                                                       |