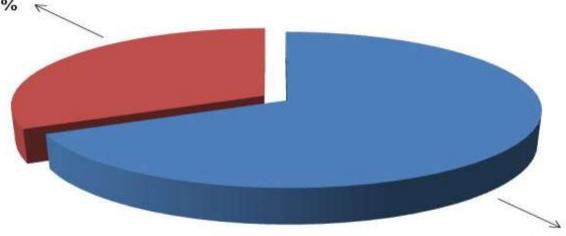

# SOURCE OF FINANCE

- Entrepreneur's Contribution BDT 214,000
- GTT's Investment BDT 100,000
- Total Capital BDT 314,000

Entrepreneur's Contribution 68%