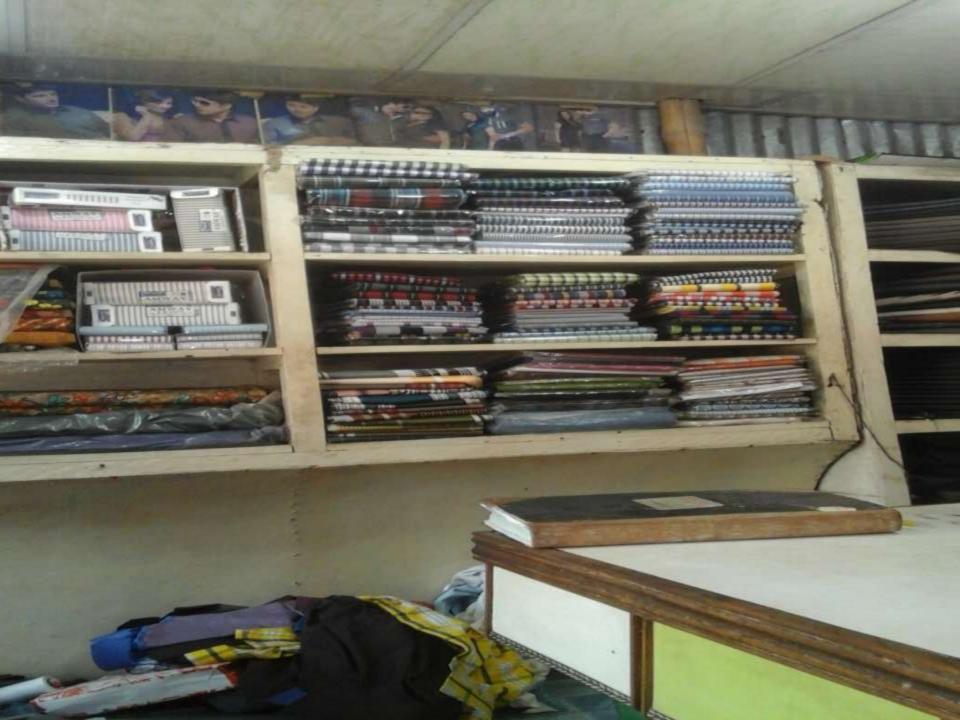

# PROPOSED NOBIN UDYOKTA BUSINESS INFO

| Business Name                                                | : | Star Tailors                                                                          |
|--------------------------------------------------------------|---|---------------------------------------------------------------------------------------|
| Address/ Location                                            | : | Kanchon bazar, Rupganj, Narayanganj.                                                  |
| Total Investment in BDT                                      | : | Tk. 314,000                                                                           |
| Financing                                                    | : | Self Tk. 214,000 (from existing business) Required Investment Tk. 100,000 (as equity) |
| Present salary/drawings from business                        | : | BDT 4,000 (Four Thousand)                                                             |
| Proposed Salary                                              | : | BDT 6,000 (Six Thousand)                                                              |
| Proposed Business<br>Implementation Plan                     |   |                                                                                       |
| (i) % of present gross profit margin                         | : | On products 20% & tailoring 50%                                                       |
| (ii) Estimated % of proposed gross profit margin             | : | On products 20% & tailoring 50%                                                       |
| (iii) In future risk mgt. plan<br>(from fire, disaster etc.) | : |                                                                                       |

### PRESENT & PROPOSED INVESTMENT BREAKDOWN

| Particu                                                                                 | lars                                                                                    | Existing<br>Business<br>(BDT) | Proposed (BDT) | Total<br>(BDT) |
|-----------------------------------------------------------------------------------------|-----------------------------------------------------------------------------------------|-------------------------------|----------------|----------------|
| Existing                                                                                | Proposed                                                                                | (661)                         |                |                |
| Investment in products (shirt piece, pant piece and different types of gauze cloth etc) | Investment in products (shirt piece, pant piece and different types of gauze cloth etc) | 115,000                       | 100,000        | 215,000        |
| Investment in Machineries (sewing mapics etc)                                           | achine - 4 pics and log machine -1                                                      | 17,000                        |                | 17,000         |
| Investment in Equipments ( iron- 2 pic                                                  | cs, bulb and fan etc.)                                                                  | 4,000                         |                | 4,000          |
| Advance for shop                                                                        |                                                                                         | 40,000                        |                | 40,000         |
| Cash in hand                                                                            |                                                                                         | 14,500                        |                | 14,500         |
| Debtors (since January, 2016 to at pro                                                  | esent)                                                                                  | 10,000                        |                | 10,000         |
| Decoration (fixture and fittings)                                                       |                                                                                         | 13,500                        |                | 13,500         |
| Total Ca                                                                                | pital                                                                                   | 214,000                       | 100,000        | 314,000        |