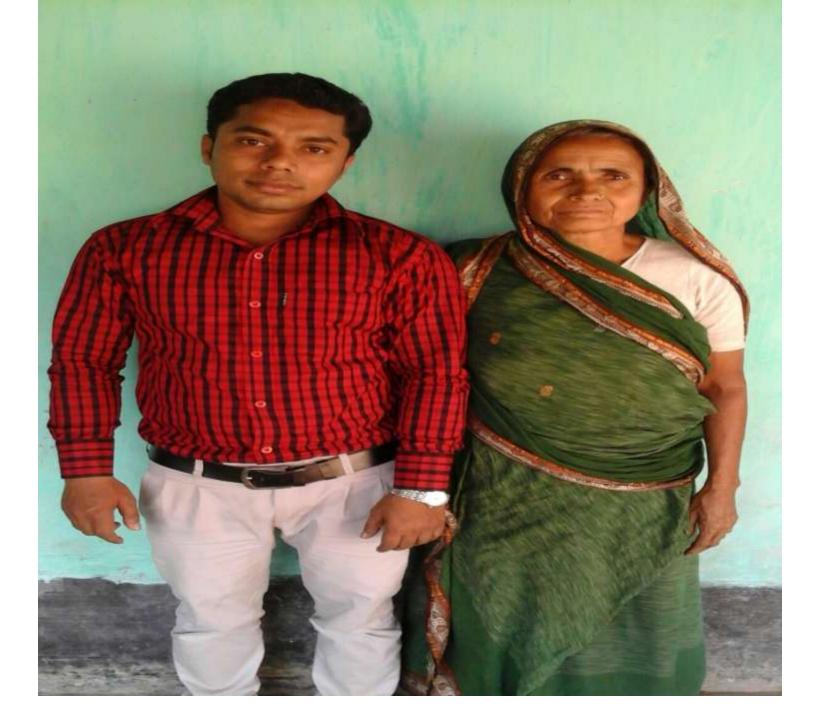

## BRIEF BIO OF THE PROPOSED NOBIN UDYOKTA

. .

| Name and address                                                                                                          | :     | Joynal Abedin Vill: Parkunda, Post: Nekmorad, Upazila: Ranishangkoil, District: Thakurgaon. |  |
|---------------------------------------------------------------------------------------------------------------------------|-------|---------------------------------------------------------------------------------------------|--|
| Age                                                                                                                       | :     | 27 Years                                                                                    |  |
| Marital status                                                                                                            | ••    | Unmarried                                                                                   |  |
| Children                                                                                                                  | ••    | N/A                                                                                         |  |
| No. of siblings:                                                                                                          | :     | 03 (Three) Brothers and 01 (One) Sister                                                     |  |
| Parent's and GB related Info: (i) Who is GB member (ii) Mother's name (iii) Father's name (iv) GB member's info           | : : : | Mother                                                                                      |  |
| Further Information: (v) Who pays GB loan installment (vi) Mobile lady (vii) Grameen Education Loan (viii) Any other loan | :     | N/A<br>No<br>Nil<br>Nil                                                                     |  |