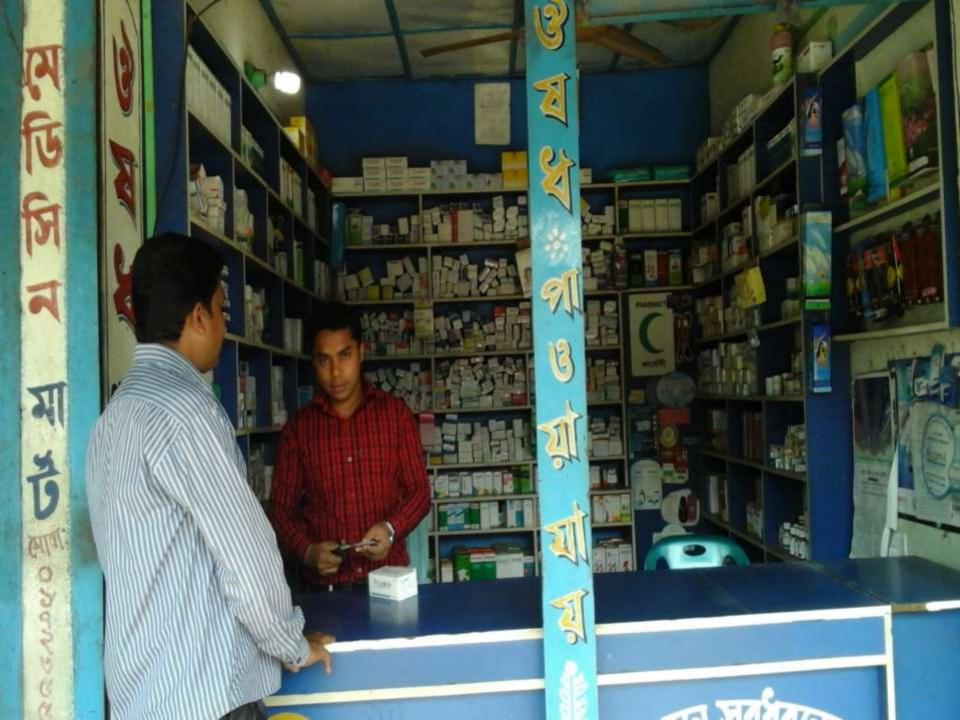

## PROPOSED NOBIN UDYOKTA BUSINESS INFO

| : | Medicine Mart                                                                          |
|---|----------------------------------------------------------------------------------------|
| : | Nekmorad bazar, Ranishangkoil Thakurgaon.                                              |
| : | Tk. 448,000                                                                            |
| : | Self Tk. 298,000 (from existing business) Required Investment Tk. 1,50,000 (as equity) |
| : | Taka 4,000 (For thousand)                                                              |
| : | Taka 5,000 (five thousand)                                                             |
| : | On products 20%. On products 20%                                                       |
|   | :                                                                                      |

# Pictures

LICENCE TO SELL, STOCK AND EXHIBIT FOR SALE AND DISTRIBUTE DRUGS OTHER THAN BIOLOGICAL AND OTHER SPECIAL PRODUCTS

is are hereby licensed to sell, stock and exhibit for sale and distribute on the premises estanted at fallstoy, 200/5/ tory, 200 998/1