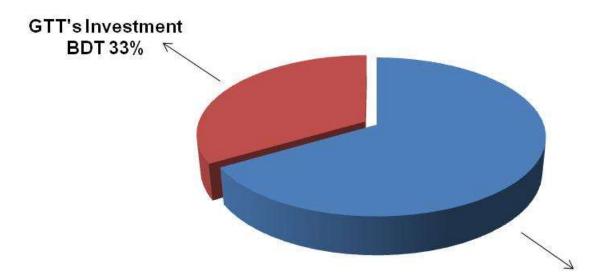

## SOURCE OF FINANCE

- Entrepreneur's Contribution BDT 298,000
- ■GTT's Investment BDT 150,000
- Total Capital BDT 448,000

Entrepreneur's Contribution BDT 67%