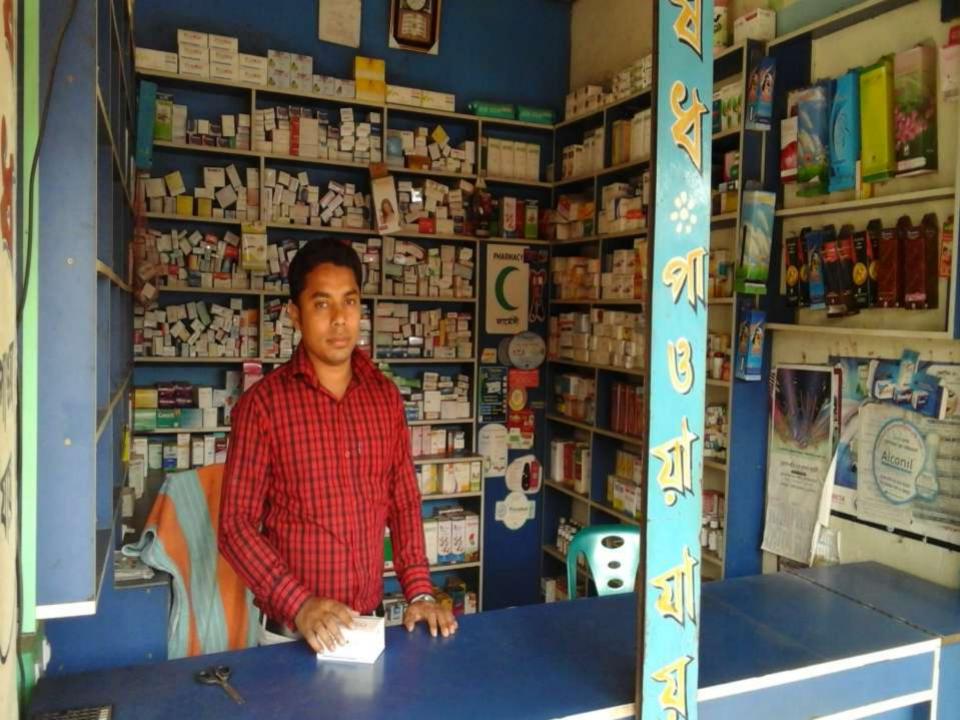

## PROPOSED NOBIN UDYOKTA BUSINESS INFO

| : | Medicine Mart                                                                          |
|---|----------------------------------------------------------------------------------------|
| : | Nekmorad bazar, Ranishangkoil Thakurgaon.                                              |
| : | Tk. 448,000                                                                            |
| : | Self Tk. 298,000 (from existing business) Required Investment Tk. 1,50,000 (as equity) |
| : | Taka 4,000 (For thousand)                                                              |
| : | Taka 5,000 (five thousand)                                                             |
| : | On products 20%. On products 20%                                                       |
|   | :                                                                                      |

# Pictures

LICENCE TO SELL, STOCK AND EXHIBIT FOR SALE AND DISTRIBUTE DRUGS OTHER THAN BIOLOGICAL AND OTHER SPECIAL PRODUCTS

is are hereby licensed to sell, stock and exhibit for sale and distribute on the premises estanted at fallstoy, 200/5/ tory, 200 998/1