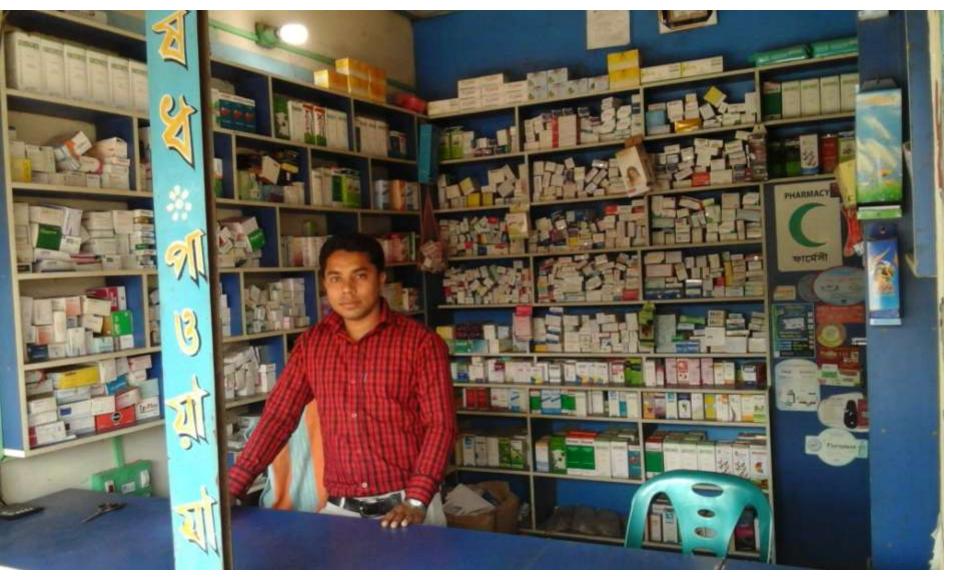

## PROPOSED NOBIN UDYOKTA BUSINESS INFO

| : | Medicine Mart                                                                          |
|---|----------------------------------------------------------------------------------------|
| : | Nekmorad bazar, Ranishangkoil Thakurgaon.                                              |
| : | Tk. 448,000                                                                            |
| : | Self Tk. 298,000 (from existing business) Required Investment Tk. 1,50,000 (as equity) |
| : | Taka 4,000 (For thousand)                                                              |
| : | Taka 5,000 (five thousand)                                                             |
| : | On products 20%. On products 20%                                                       |
|   | :                                                                                      |

# Pictures

LICENCE TO SELL, STOCK AND EXHIBIT FOR SALE AND DISTRIBUTE DRUGS OTHER THAN BIOLOGICAL AND OTHER SPECIAL PRODUCTS

is are hereby licensed to sell, stock and exhibit for sale and distribute on the premises estanted at fallstoy, 200/5/ tory, 200 998/1