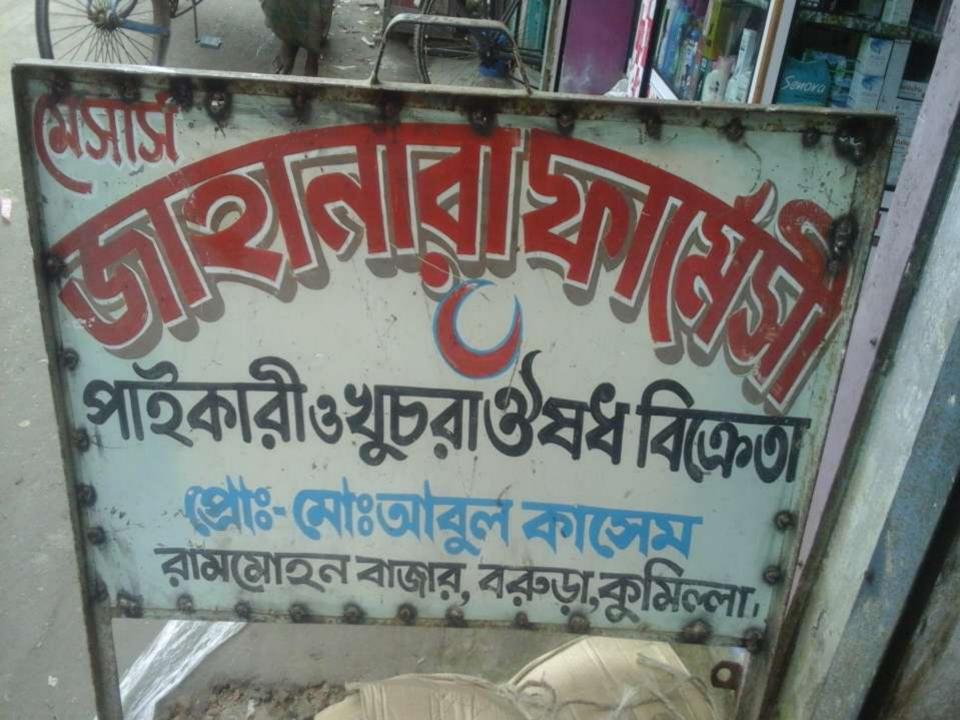

Proposed NU Business Name: M/S Jahanara Pharmacy Business Category: Medicine Business

Business Proposal Identified by: Md. Sharifqul Islam, Asst. Nobin, Chandina unit, Comilla.

Business Proposal Prepared by: Naznin Akther

### PROPOSED NOBIN UDYOKTA BUSINESS INFO

| Business Name                                                | : | M/S Jahanara Pharmacy                                                                |
|--------------------------------------------------------------|---|--------------------------------------------------------------------------------------|
| Address/ Location                                            | : | Rammohan bazar, Chandina, Comilla.                                                   |
| Total Investment in BDT                                      | : | Tk. 630,000                                                                          |
| Financing                                                    | : | Self Tk. 430,000 (from existing business) Required Investment Tk.200,000 (as equity) |
| Present salary/drawings from business                        |   | Taka 6,000 (Six thousand)                                                            |
| Proposed Salary (estimates)                                  |   | Taka 8,000 (Eight thousand)                                                          |
| Proposed Business Implementation Plan                        |   |                                                                                      |
| (i) % of present gross profit margin                         | : | On products 15%.                                                                     |
| (ii) Estimated % of proposed gross profit margin             |   | On products 15%.                                                                     |
| (iii) In future risk mgt. plan<br>(from fire, disaster etc.) | : |                                                                                      |