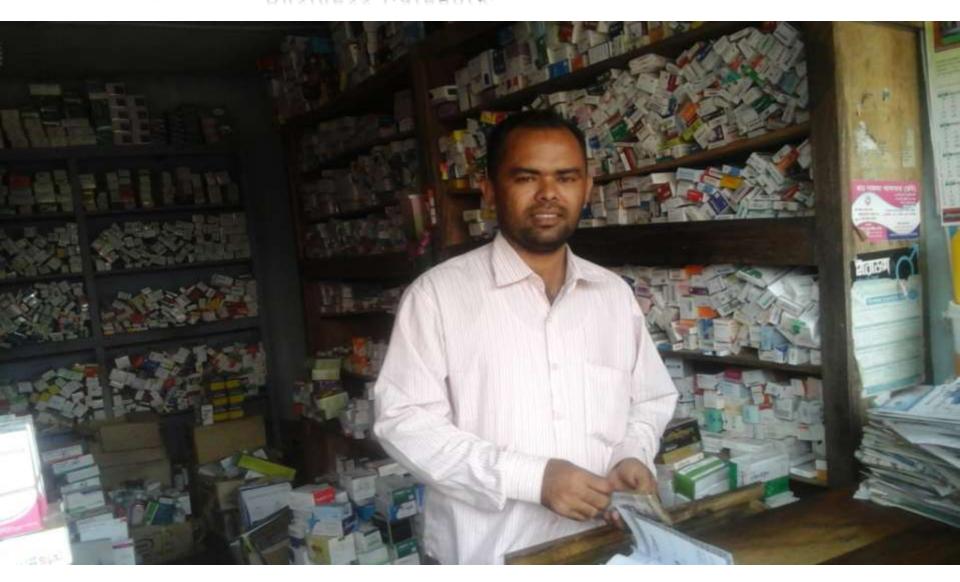

Proposed NU Business Name: M/S Jahanara Pharmacy Business Category: Medicine Business

Business Proposal Identified by: Md. Sharifqul Islam, Asst. Nobin, Chandina unit, Comilla.

Business Proposal Prepared by: Naznin Akther

### PROPOSED NOBIN UDYOKTA BUSINESS INFO

| Business Name                                                | : | M/S Jahanara Pharmacy                                                                |
|--------------------------------------------------------------|---|--------------------------------------------------------------------------------------|
| Address/ Location                                            | : | Rammohan bazar, Chandina, Comilla.                                                   |
| Total Investment in BDT                                      | : | Tk. 630,000                                                                          |
| Financing                                                    | : | Self Tk. 430,000 (from existing business) Required Investment Tk.200,000 (as equity) |
| Present salary/drawings from business                        |   | Taka 6,000 (Six thousand)                                                            |
| Proposed Salary (estimates)                                  |   | Taka 8,000 (Eight thousand)                                                          |
| Proposed Business Implementation Plan                        |   |                                                                                      |
| (i) % of present gross profit margin                         | : | On products 15%.                                                                     |
| (ii) Estimated % of proposed gross profit margin             |   | On products 15%.                                                                     |
| (iii) In future risk mgt. plan<br>(from fire, disaster etc.) | : |                                                                                      |