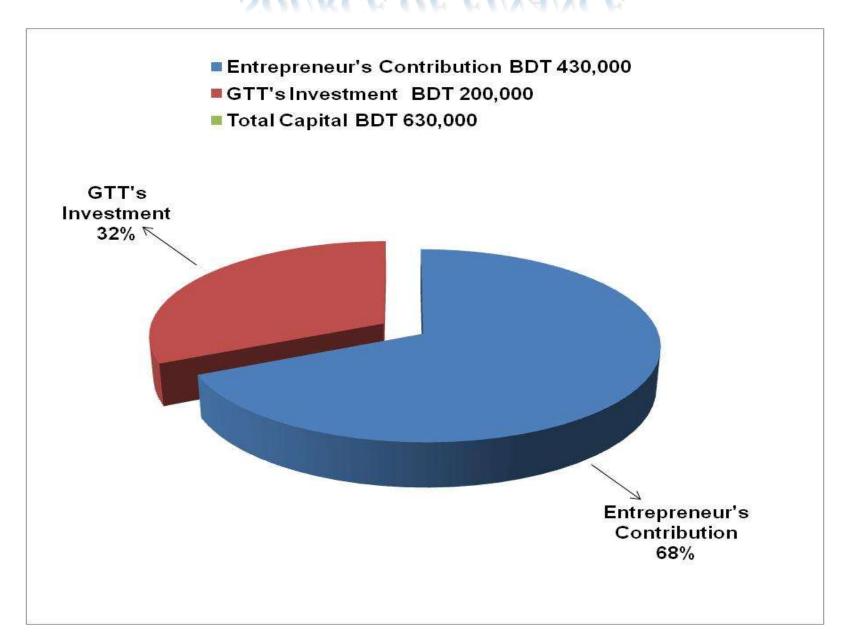

### PROPOSED NOBIN UDYOKTA BUSINESS INFO

| Business Name                                                | : | M/S Jahanara Pharmacy                                                                |
|--------------------------------------------------------------|---|--------------------------------------------------------------------------------------|
| Address/ Location                                            | : | Rammohan bazar, Chandina, Comilla.                                                   |
| Total Investment in BDT                                      | : | Tk. 630,000                                                                          |
| Financing                                                    | : | Self Tk. 430,000 (from existing business) Required Investment Tk.200,000 (as equity) |
| Present salary/drawings from business                        |   | Taka 6,000 (Six thousand)                                                            |
| Proposed Salary (estimates)                                  |   | Taka 8,000 (Eight thousand)                                                          |
| Proposed Business Implementation Plan                        |   |                                                                                      |
| (i) % of present gross profit margin                         | : | On products 15%.                                                                     |
| (ii) Estimated % of proposed gross profit margin             |   | On products 15%.                                                                     |
| (iii) In future risk mgt. plan<br>(from fire, disaster etc.) | : |                                                                                      |

### PRESENT & PROPOSED INVESTMENT BREAKDOWN

| Particu                                              | ılars                                                                                  | Existing<br>Business<br>(BDT) | Proposed | Total<br>(BDT) |
|------------------------------------------------------|----------------------------------------------------------------------------------------|-------------------------------|----------|----------------|
| Existing                                             | Proposed                                                                               |                               |          |                |
| 1                                                    | Investment in products (different types of medicine -tablet, syrup and injection etc.) | 334,098                       | 200,000  | 534,098        |
| Investment in Equipments & Tools (bulb and fan etc.) |                                                                                        | 820                           |          | 820            |
| Cash in hand                                         |                                                                                        | 4,322                         |          | 4,322          |
| Advance for shop                                     | 100,000                                                                                |                               | 100,000  |                |
| Decoration (fixture and fittings)                    | 4,800                                                                                  |                               | 4,800    |                |
| Debtors (Since February, 2016 to at                  | present)                                                                               | 20,579                        |          | 20,579         |
| Creditors (Since February, 2016 to a                 | at present)                                                                            | (34,619)                      |          | (34,619)       |
| Total Ca                                             | apital                                                                                 | 430,000                       | 200,000  | 630,000        |