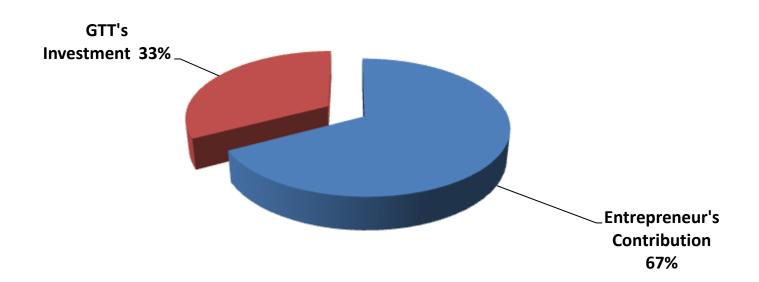

#### SOURCE OF FINANCE

- Entrepreneur's Contribution BDT 410,000
- GTT's Investment BDT 200,000
- Total Capital BDT 610,000