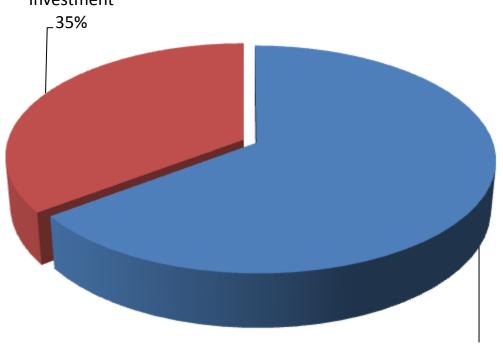

## SOURCE OF FINANCE

- Entrepreneur's Contribution BDT183,500
- GTT's Investment BDT 10000
- Total Capital BDT 283,500 GTT's

Investment

Entrepreneur's Contribution 65%