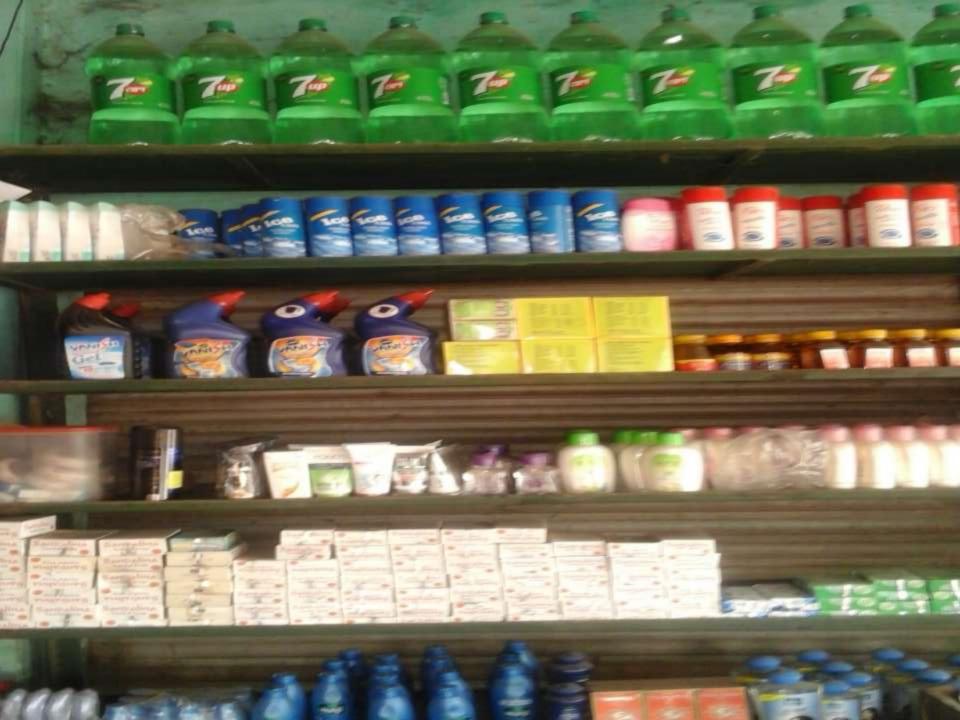

## PROPOSED NOBIN UDYOKTA BUSINESS INFO

| Business Name                                                | : | M/S Dayan Store                                                                       |
|--------------------------------------------------------------|---|---------------------------------------------------------------------------------------|
| Address/ Location                                            | : | Ariyabo. Tarabo, Rupshi, Rupganj, Narayanganj.                                        |
| Total Investment in BDT                                      | : | Tk. 443,000                                                                           |
| Financing                                                    | : | Self Tk. 293,000 (from existing business) Required Investment Tk. 150,000 (as equity) |
| Present salary/drawings from business                        | : | BDT 2,000 (Two thousand)                                                              |
| Proposed Salary                                              | : | BDT 3,000 (Three thousand)                                                            |
| Proposed Business<br>Implementation Plan                     |   |                                                                                       |
| (i) % of present gross profit margin                         | : | On an Average 12%                                                                     |
| (ii) Estimated % of proposed gross profit margin             | : | On an Average 12%                                                                     |
| (iii) In future risk mgt. plan<br>(from fire, disaster etc.) | : |                                                                                       |
|                                                              |   |                                                                                       |

### PRESENT & PROPOSED INVESTMENT BREAKDOWN

| Particulars                                                                                                                                                                 |                                                                                  |         | Proposed<br>(BDT) | Total<br>(BDT) |
|-----------------------------------------------------------------------------------------------------------------------------------------------------------------------------|----------------------------------------------------------------------------------|---------|-------------------|----------------|
| Existing                                                                                                                                                                    | Proposed                                                                         |         |                   |                |
| Investment in products (rice, sugar, salt, flour, garlic, onion, spice, soft drinks, oil, noddles, soap, soap, face wash, cream, stationary item and electric products etc) | Investment in products (grocery item, cosmetics item and confectionary item etc) | 151,000 | 150,000           | 301,000        |
| Investment in Machineries, Equipments & Tools (Refrigerator, Television, weight machine, bulb and fan etc)                                                                  |                                                                                  |         | -                 | 41,400         |
| Cash in hand                                                                                                                                                                | 1,880                                                                            | -       | 1,880             |                |
| Decoration (fixture and fittings)                                                                                                                                           | 16,200                                                                           | -       | 16,200            |                |
| Advance for shop                                                                                                                                                            |                                                                                  |         | -                 | 100,000        |
| Debtors (Since April, 2015 to present)                                                                                                                                      |                                                                                  |         | -                 | 46,000         |
| GB Loan Outstanding                                                                                                                                                         |                                                                                  |         |                   | (13,480)       |
| Creditors (Since January, 2016 to present)                                                                                                                                  |                                                                                  |         | -                 | (50,000)       |
| Total Capital                                                                                                                                                               |                                                                                  |         | 150,000           | 443,000        |