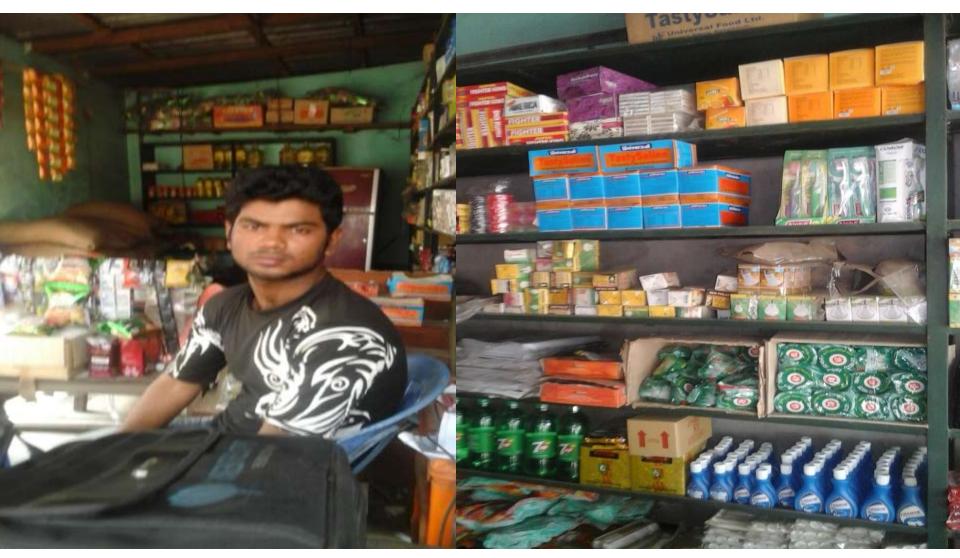

## PROPOSED NOBIN UDYOKTA BUSINESS INFO

| Business Name                                                | : | M/S Dayan Store                                                                       |
|--------------------------------------------------------------|---|---------------------------------------------------------------------------------------|
| Address/ Location                                            | : | Ariyabo. Tarabo, Rupshi, Rupganj, Narayanganj.                                        |
| Total Investment in BDT                                      | : | Tk. 443,000                                                                           |
| Financing                                                    | : | Self Tk. 293,000 (from existing business) Required Investment Tk. 150,000 (as equity) |
| Present salary/drawings from business                        | : | BDT 2,000 (Two thousand)                                                              |
| Proposed Salary                                              | : | BDT 3,000 (Three thousand)                                                            |
| Proposed Business<br>Implementation Plan                     |   |                                                                                       |
| (i) % of present gross profit margin                         | : | On an Average 12%                                                                     |
| (ii) Estimated % of proposed gross profit margin             | : | On an Average 12%                                                                     |
| (iii) In future risk mgt. plan<br>(from fire, disaster etc.) | : |                                                                                       |
|                                                              |   |                                                                                       |

## INFO ON EXISTING BUSINESS OPERATIONS

| Double Leve                                     | EB (BDT) |         |           |  |  |  |  |
|-------------------------------------------------|----------|---------|-----------|--|--|--|--|
| Particulars Particulars Particulars Particulars | Daily    | Monthly | Yearly    |  |  |  |  |
| Sales income from products (A)                  | 3,500    | 98,000  | 1,176,000 |  |  |  |  |
| Less: Cost of Sales (Purchase product) (B)      | 3,080    | 86,240  | 1,034,880 |  |  |  |  |
| Gross Profit (C) [C=(A-B)]                      | 420      | 11,760  | 141,120   |  |  |  |  |
| Less: Operating Cost:                           |          | , i     | ·         |  |  |  |  |
| Electricity bill                                |          | 1,200   | 14,400    |  |  |  |  |
| Shop Rent                                       |          | 2,200   | 26,400    |  |  |  |  |
| Mobile bill                                     |          | 300     | 3,600     |  |  |  |  |
| Conveyance bill                                 |          | 1,000   | 12,000    |  |  |  |  |
| Present Salary (Self and family)                |          | 2,000   | 24,000    |  |  |  |  |
| Present Salary (Assistant - 1)                  |          | 1,000   | 12,000    |  |  |  |  |
| Provision of Bat Debt                           |          | 5       | 63        |  |  |  |  |
| Other Cost (stationary & Entertainment etc.)    |          | 1,050   | 12,600    |  |  |  |  |
| Non Cash Item:                                  |          | 1,000   | ,         |  |  |  |  |
| Depreciation Expenses                           |          | 893     | 10,710    |  |  |  |  |
| Total Operating Cost (D)                        |          | 9,648   | 115,773   |  |  |  |  |
| Net Profit (C-D):                               |          | 2,112   | 25,347    |  |  |  |  |

### PRESENT & PROPOSED INVESTMENT BREAKDOWN

| Particulars                                                                                                                                                                 |                                                                                  |         | Proposed<br>(BDT) | Total<br>(BDT) |
|-----------------------------------------------------------------------------------------------------------------------------------------------------------------------------|----------------------------------------------------------------------------------|---------|-------------------|----------------|
| Existing                                                                                                                                                                    | Proposed                                                                         |         |                   |                |
| Investment in products (rice, sugar, salt, flour, garlic, onion, spice, soft drinks, oil, noddles, soap, soap, face wash, cream, stationary item and electric products etc) | Investment in products (grocery item, cosmetics item and confectionary item etc) | 151,000 | 150,000           | 301,000        |
| Investment in Machineries, Equipments & Tools (Refrigerator, Television, weight machine, bulb and fan etc)                                                                  |                                                                                  |         | -                 | 41,400         |
| Cash in hand                                                                                                                                                                | 1,880                                                                            | -       | 1,880             |                |
| Decoration (fixture and fittings)                                                                                                                                           | 16,200                                                                           | -       | 16,200            |                |
| Advance for shop                                                                                                                                                            |                                                                                  |         | -                 | 100,000        |
| Debtors (Since April, 2015 to present)                                                                                                                                      |                                                                                  |         | -                 | 46,000         |
| GB Loan Outstanding                                                                                                                                                         |                                                                                  |         |                   | (13,480)       |
| Creditors (Since January, 2016 to present)                                                                                                                                  |                                                                                  |         | -                 | (50,000)       |
| Total Capital                                                                                                                                                               |                                                                                  |         | 150,000           | 443,000        |