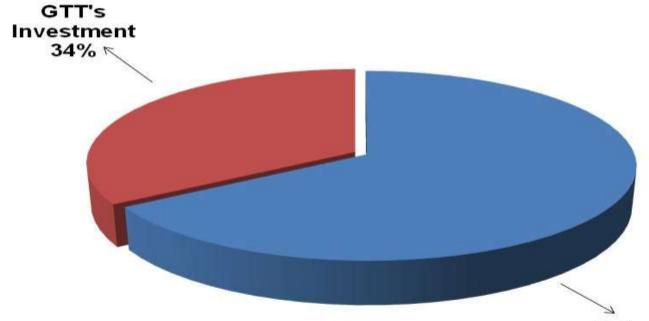

## SOURCE OF FINANCE

- Entrepreneur's Contribution BDT 293,000
- GTT's Investment BDT 150,000
- Total Capital BDT 443,000

Entrepreneur's Contribution 66%