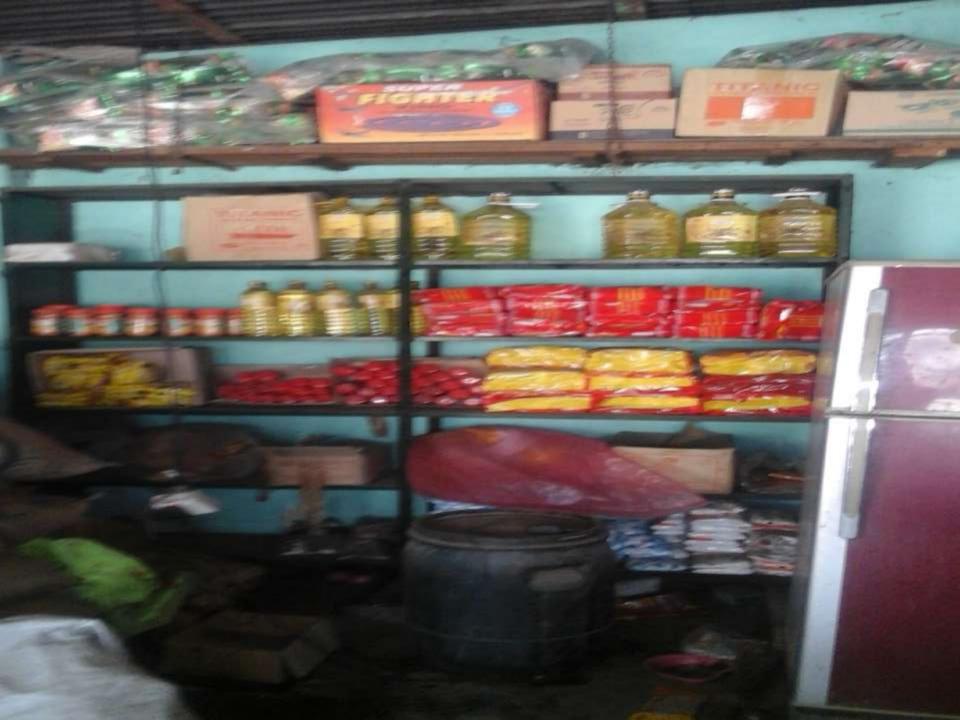

## PROPOSED NOBIN UDYOKTA BUSINESS INFO

| Business Name                                                | : | M/S Dayan Store                                                                       |
|--------------------------------------------------------------|---|---------------------------------------------------------------------------------------|
| Address/ Location                                            | : | Ariyabo. Tarabo, Rupshi, Rupganj, Narayanganj.                                        |
| Total Investment in BDT                                      | : | Tk. 443,000                                                                           |
| Financing                                                    | : | Self Tk. 293,000 (from existing business) Required Investment Tk. 150,000 (as equity) |
| Present salary/drawings from business                        | : | BDT 2,000 (Two thousand)                                                              |
| Proposed Salary                                              | : | BDT 3,000 (Three thousand)                                                            |
| Proposed Business<br>Implementation Plan                     |   |                                                                                       |
| (i) % of present gross profit margin                         | : | On an Average 12%                                                                     |
| (ii) Estimated % of proposed gross profit margin             | : | On an Average 12%                                                                     |
| (iii) In future risk mgt. plan<br>(from fire, disaster etc.) | : |                                                                                       |
|                                                              |   |                                                                                       |

## INFO ON EXISTING BUSINESS OPERATIONS

| Double Leve                                     | EB (BDT) |         |           |  |  |  |  |
|-------------------------------------------------|----------|---------|-----------|--|--|--|--|
| Particulars Particulars Particulars Particulars | Daily    | Monthly | Yearly    |  |  |  |  |
| Sales income from products (A)                  | 3,500    | 98,000  | 1,176,000 |  |  |  |  |
| Less: Cost of Sales (Purchase product) (B)      | 3,080    | 86,240  | 1,034,880 |  |  |  |  |
| Gross Profit (C) [C=(A-B)]                      | 420      | 11,760  | 141,120   |  |  |  |  |
| Less: Operating Cost:                           |          | , i     | ·         |  |  |  |  |
| Electricity bill                                |          | 1,200   | 14,400    |  |  |  |  |
| Shop Rent                                       |          | 2,200   | 26,400    |  |  |  |  |
| Mobile bill                                     |          | 300     | 3,600     |  |  |  |  |
| Conveyance bill                                 |          | 1,000   | 12,000    |  |  |  |  |
| Present Salary (Self and family)                |          | 2,000   | 24,000    |  |  |  |  |
| Present Salary (Assistant - 1)                  |          | 1,000   | 12,000    |  |  |  |  |
| Provision of Bat Debt                           |          | 5       | 63        |  |  |  |  |
| Other Cost (stationary & Entertainment etc.)    |          | 1,050   | 12,600    |  |  |  |  |
| Non Cash Item:                                  |          | 1,000   | ,         |  |  |  |  |
| Depreciation Expenses                           |          | 893     | 10,710    |  |  |  |  |
| Total Operating Cost (D)                        |          | 9,648   | 115,773   |  |  |  |  |
| Net Profit (C-D):                               |          | 2,112   | 25,347    |  |  |  |  |

### PRESENT & PROPOSED INVESTMENT BREAKDOWN

| Particulars                                                                                                                                                                 |                                                                                  |         | Proposed<br>(BDT) | Total<br>(BDT) |
|-----------------------------------------------------------------------------------------------------------------------------------------------------------------------------|----------------------------------------------------------------------------------|---------|-------------------|----------------|
| Existing                                                                                                                                                                    | Proposed                                                                         |         |                   |                |
| Investment in products (rice, sugar, salt, flour, garlic, onion, spice, soft drinks, oil, noddles, soap, soap, face wash, cream, stationary item and electric products etc) | Investment in products (grocery item, cosmetics item and confectionary item etc) | 151,000 | 150,000           | 301,000        |
| Investment in Machineries, Equipments & Tools (Refrigerator, Television, weight machine, bulb and fan etc)                                                                  |                                                                                  |         | -                 | 41,400         |
| Cash in hand                                                                                                                                                                | 1,880                                                                            | -       | 1,880             |                |
| Decoration (fixture and fittings)                                                                                                                                           | 16,200                                                                           | -       | 16,200            |                |
| Advance for shop                                                                                                                                                            |                                                                                  |         | -                 | 100,000        |
| Debtors (Since April, 2015 to present)                                                                                                                                      |                                                                                  |         | -                 | 46,000         |
| GB Loan Outstanding                                                                                                                                                         |                                                                                  |         |                   | (13,480)       |
| Creditors (Since January, 2016 to present)                                                                                                                                  |                                                                                  |         | -                 | (50,000)       |
| Total Capital                                                                                                                                                               |                                                                                  |         | 150,000           | 443,000        |