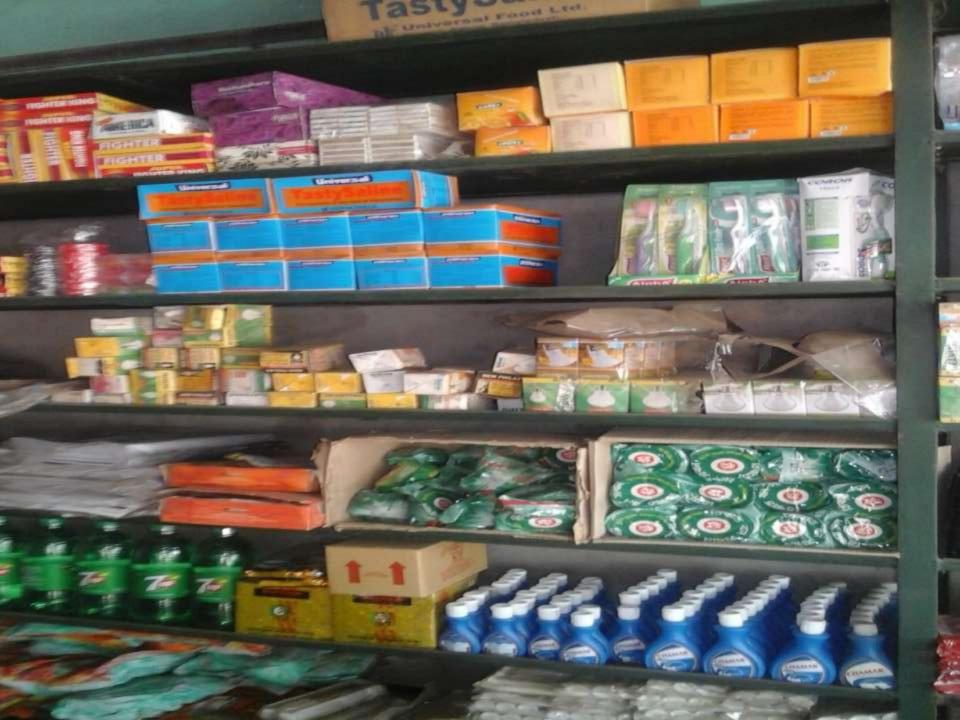

## PROPOSED NOBIN UDYOKTA BUSINESS INFO

| Business Name                                                | : | M/S Dayan Store                                                                       |
|--------------------------------------------------------------|---|---------------------------------------------------------------------------------------|
| Address/ Location                                            | : | Ariyabo. Tarabo, Rupshi, Rupganj, Narayanganj.                                        |
| Total Investment in BDT                                      | : | Tk. 443,000                                                                           |
| Financing                                                    | : | Self Tk. 293,000 (from existing business) Required Investment Tk. 150,000 (as equity) |
| Present salary/drawings from business                        | : | BDT 2,000 (Two thousand)                                                              |
| Proposed Salary                                              | : | BDT 3,000 (Three thousand)                                                            |
| Proposed Business<br>Implementation Plan                     |   |                                                                                       |
| (i) % of present gross profit margin                         | : | On an Average 12%                                                                     |
| (ii) Estimated % of proposed gross profit margin             | : | On an Average 12%                                                                     |
| (iii) In future risk mgt. plan<br>(from fire, disaster etc.) | : |                                                                                       |
|                                                              |   |                                                                                       |

### PRESENT & PROPOSED INVESTMENT BREAKDOWN

| Particulars                                                                                                                                                                 |                                                                                  |         | Proposed<br>(BDT) | Total<br>(BDT) |
|-----------------------------------------------------------------------------------------------------------------------------------------------------------------------------|----------------------------------------------------------------------------------|---------|-------------------|----------------|
| Existing                                                                                                                                                                    | Proposed                                                                         |         |                   |                |
| Investment in products (rice, sugar, salt, flour, garlic, onion, spice, soft drinks, oil, noddles, soap, soap, face wash, cream, stationary item and electric products etc) | Investment in products (grocery item, cosmetics item and confectionary item etc) | 151,000 | 150,000           | 301,000        |
| Investment in Machineries, Equipments & Tools (Refrigerator, Television, weight machine, bulb and fan etc)                                                                  |                                                                                  |         | -                 | 41,400         |
| Cash in hand                                                                                                                                                                | 1,880                                                                            | -       | 1,880             |                |
| Decoration (fixture and fittings)                                                                                                                                           | 16,200                                                                           | -       | 16,200            |                |
| Advance for shop                                                                                                                                                            |                                                                                  |         | -                 | 100,000        |
| Debtors (Since April, 2015 to present)                                                                                                                                      |                                                                                  |         | -                 | 46,000         |
| GB Loan Outstanding                                                                                                                                                         |                                                                                  |         |                   | (13,480)       |
| Creditors (Since January, 2016 to present)                                                                                                                                  |                                                                                  |         | -                 | (50,000)       |
| Total Capital                                                                                                                                                               |                                                                                  |         | 150,000           | 443,000        |