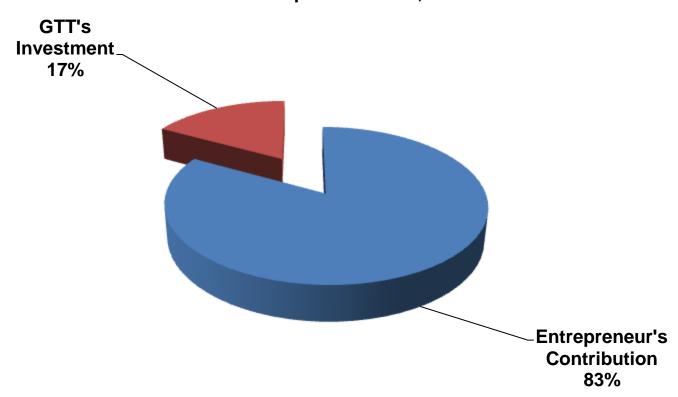

## SOURCE OF FINANCE

- Entrepreneur's Contribution BDT 490,000
- ■GTT's Investment BDT 100,000
- Total Capital BDT 590,000