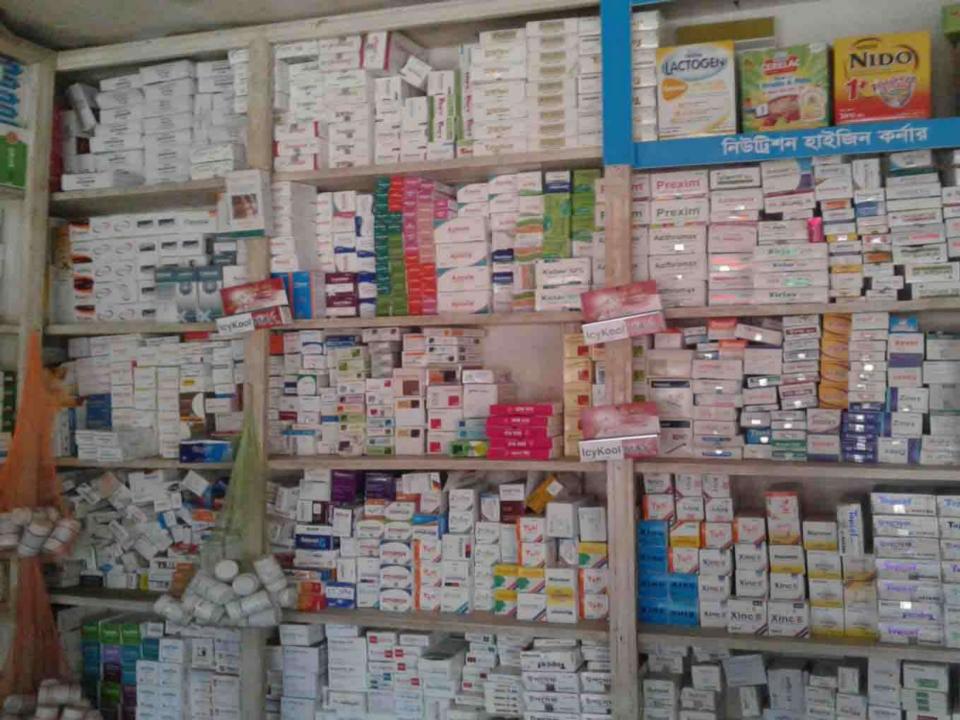

### PRESENT & PROPOSED INVESTMENT BREAKDOWN

| Particula                                                    | Existing Business                                         | Proposed | Total   |          |  |
|--------------------------------------------------------------|-----------------------------------------------------------|----------|---------|----------|--|
| Existing                                                     | Proposed                                                  | (BDT)    | (BDT)   | (BDT)    |  |
| Investment in products (Different types of medecine etc.)    | Investment in products (Different types of medecine etc.) | 376,000  | 180,000 | 556,000  |  |
| Investment in Equipment (weight BP machine, Fan, light etc.) | ht machine, nebulizar,                                    | 8,100    | -       | 8,100    |  |
| Cash in hand                                                 |                                                           | 18,120   | -       | 18,120   |  |
| Debtors (Since March, 2016 to                                | 28,580                                                    | -        | 28,580  |          |  |
| Creditors (Since March, 2016                                 | to at Present)                                            | (60,000) | -       | (60,000) |  |
| Decoration (fixture and fittings)                            | 50,200                                                    | -        | 50,200  |          |  |
| Advance for Shop                                             |                                                           | 100,000  | -       | 100,000  |  |
| Total Cap                                                    | oital                                                     | 521,000  | 180,000 | 701,000  |  |