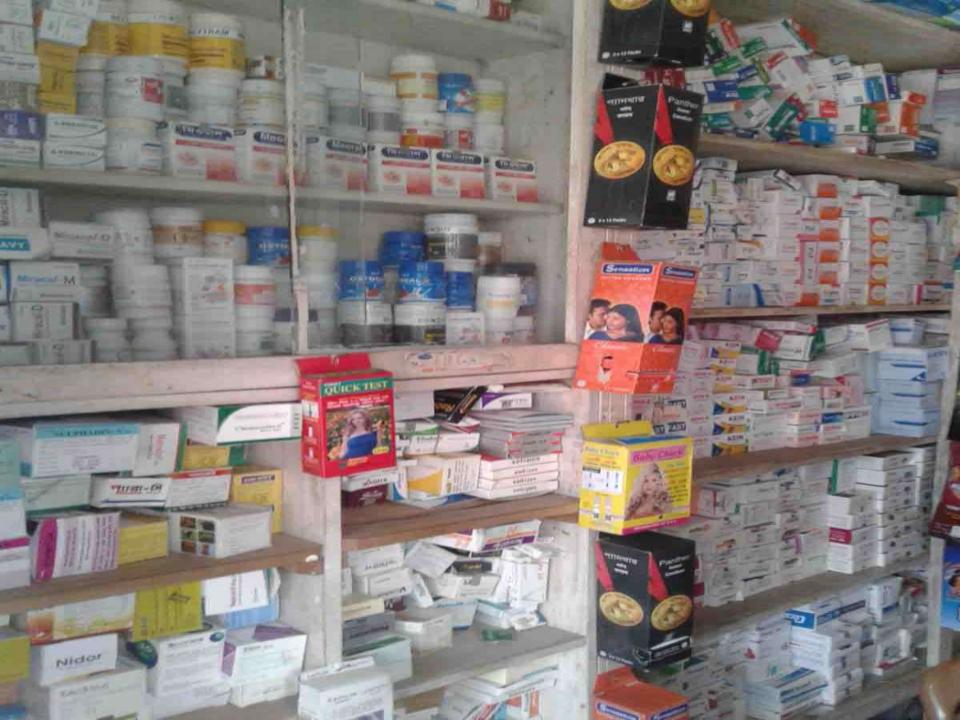

# PROPOSED NOBIN UDYOKTA BUSINESS INFO

| Business Name                                                                                                                                                                         | : | Niramoy Medical Store                                                                 |
|---------------------------------------------------------------------------------------------------------------------------------------------------------------------------------------|---|---------------------------------------------------------------------------------------|
| Address/ Location                                                                                                                                                                     | : | Bonarpara Bazar, Gaibandha.                                                           |
| Total Investment in BDT                                                                                                                                                               | : | Tk. 701,000                                                                           |
| Financing                                                                                                                                                                             | : | Self Tk. 521,000 (from existing business) Required Investment Tk. 180,000 (as equity) |
| Present salary/drawings from business                                                                                                                                                 | : | BDT 10,000 (Ten thousand)                                                             |
| Proposed Salary                                                                                                                                                                       | : | BDT 12,000 (Twelve thousand)                                                          |
| Proposed Business Implementation Plan (i) % of present gross profit margin (ii) Estimated % of proposed gross profit margin (iii) In future risk mgt. plan (from fire, disaster etc.) | : | On products 20%, from Health Checkup 100%  On products 20%, from Health Checkup 100%  |

### PRESENT & PROPOSED INVESTMENT BREAKDOWN

| Particula                                                    | Existing Business                                         | Proposed | Total   |          |  |
|--------------------------------------------------------------|-----------------------------------------------------------|----------|---------|----------|--|
| Existing                                                     | Proposed                                                  | (BDT)    | (BDT)   | (BDT)    |  |
| Investment in products (Different types of medecine etc.)    | Investment in products (Different types of medecine etc.) | 376,000  | 180,000 | 556,000  |  |
| Investment in Equipment (weight BP machine, Fan, light etc.) | ht machine, nebulizar,                                    | 8,100    | -       | 8,100    |  |
| Cash in hand                                                 |                                                           | 18,120   | -       | 18,120   |  |
| Debtors (Since March, 2016 to                                | 28,580                                                    | -        | 28,580  |          |  |
| Creditors (Since March, 2016                                 | to at Present)                                            | (60,000) | -       | (60,000) |  |
| Decoration (fixture and fittings)                            | 50,200                                                    | -        | 50,200  |          |  |
| Advance for Shop                                             |                                                           | 100,000  | -       | 100,000  |  |
| Total Cap                                                    | oital                                                     | 521,000  | 180,000 | 701,000  |  |