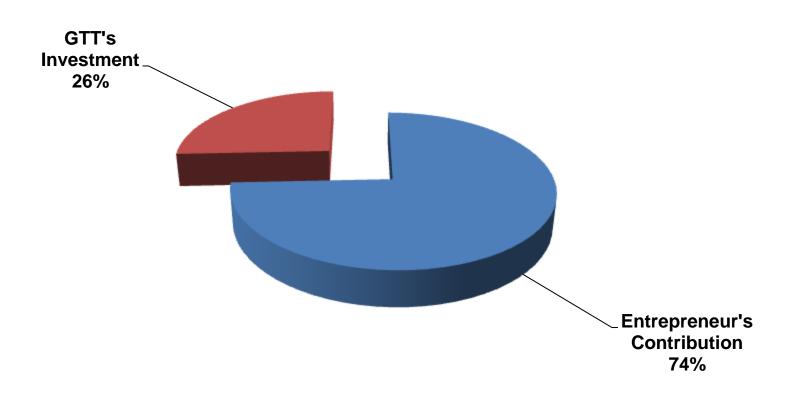

# **SOURCE OF FINANCE**

- Entrepreneur's Contribution BDT 521,000
- ■GTT's Investment BDT 180,000
- Total Capital BDT 701,000