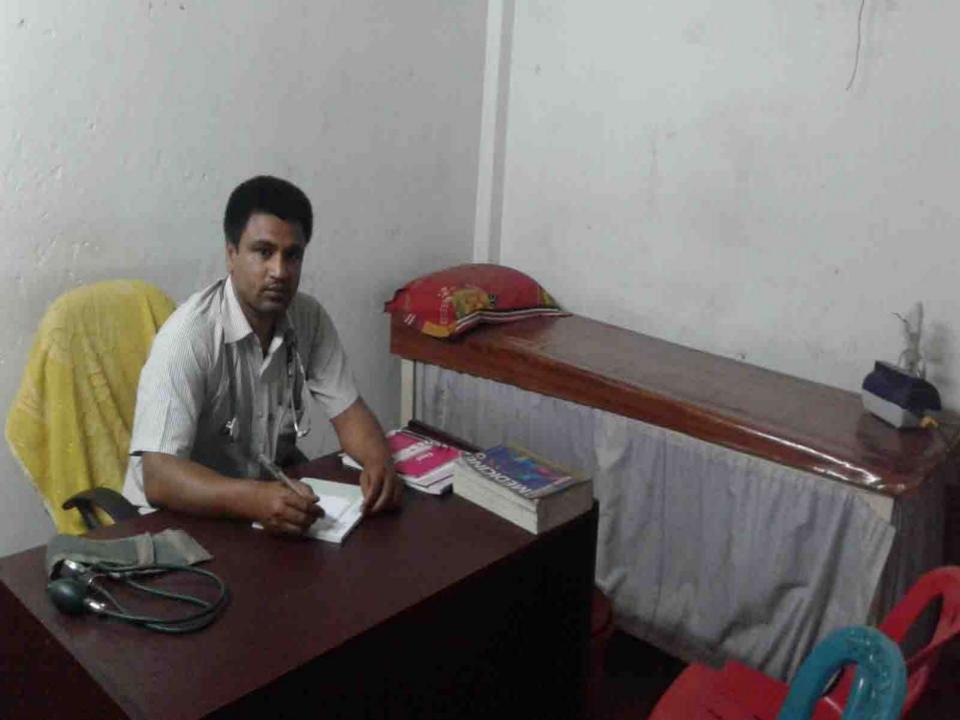

# Pictures

ৰোগাঁ দেখার সময়:প্রতি বুধবার ২.৩০ দি: খত ৬ টা পর্যন্ত

ডাঃ মোঃ বেলাল হোসেন প্রধান আর.এইচ এম্বি পল্লী চিকিৎসক প্রশিষ্কণ বাস্তঃ নেবাছ ০৯৭৯৬ ন ১৭৪৬৪

টৌরাডামোড়,রোনারপাড়া,সাঘাটা পাইবাজন।

পালস ক্লিনি