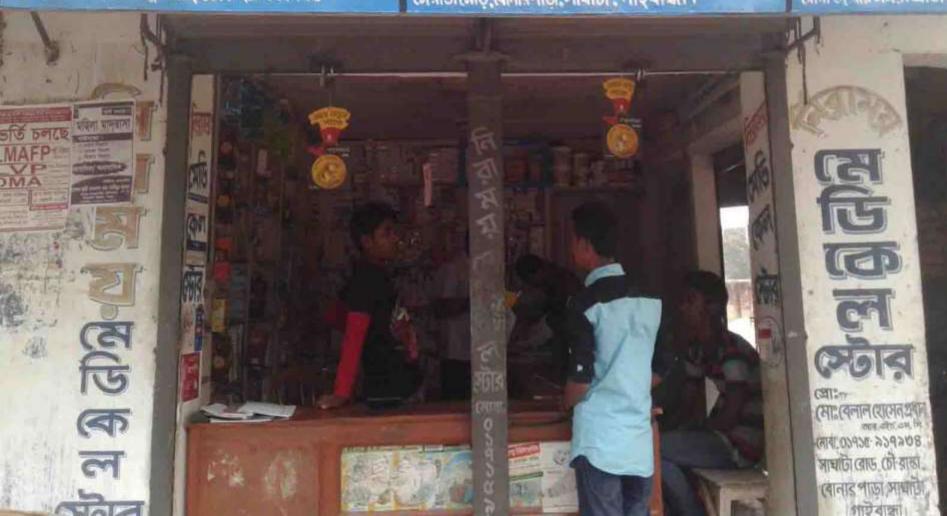

### Proposed NU Business Name: Niramoy Medical Store

Business Category: Medicine Business

Project Identified by: Md. Jamshed Ali Sarkar, Asst. Officer, Saghata Unit, Gaibandha.

Business Proposal Prepared by: Fahina Yesmin Happy

# PROPOSED NOBIN UDYOKTA BUSINESS INFO

| Business Name                                                                                                                                                                         | : | Niramoy Medical Store                                                                 |
|---------------------------------------------------------------------------------------------------------------------------------------------------------------------------------------|---|---------------------------------------------------------------------------------------|
| Address/ Location                                                                                                                                                                     | : | Bonarpara Bazar, Gaibandha.                                                           |
| Total Investment in BDT                                                                                                                                                               | : | Tk. 701,000                                                                           |
| Financing                                                                                                                                                                             | : | Self Tk. 521,000 (from existing business) Required Investment Tk. 180,000 (as equity) |
| Present salary/drawings from business                                                                                                                                                 | : | BDT 10,000 (Ten thousand)                                                             |
| Proposed Salary                                                                                                                                                                       | : | BDT 12,000 (Twelve thousand)                                                          |
| Proposed Business Implementation Plan (i) % of present gross profit margin (ii) Estimated % of proposed gross profit margin (iii) In future risk mgt. plan (from fire, disaster etc.) | : | On products 20%, from Health Checkup 100%  On products 20%, from Health Checkup 100%  |