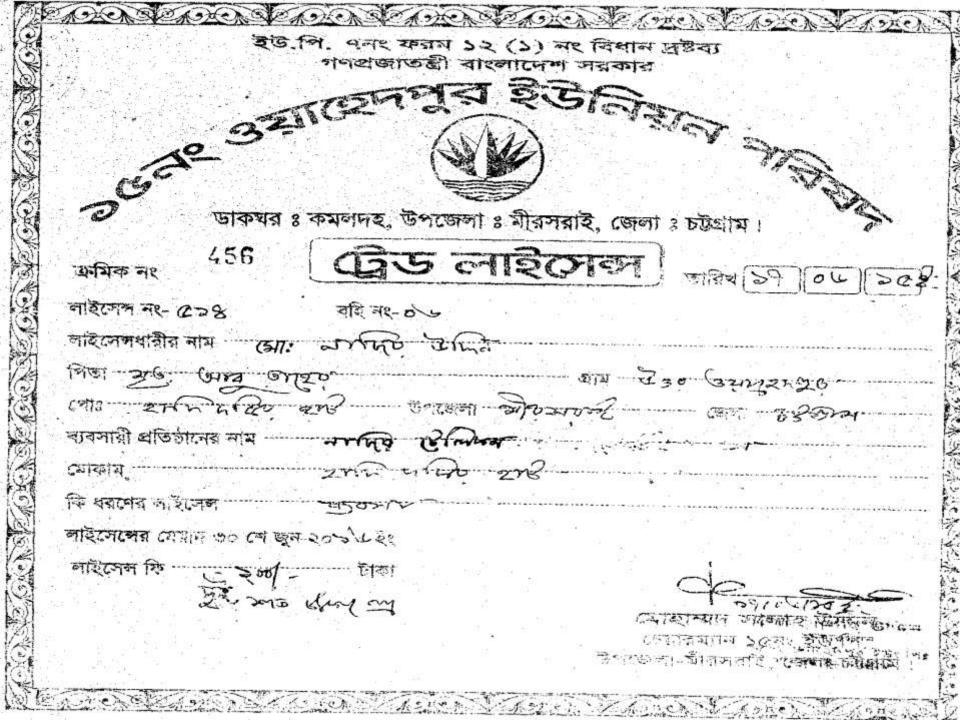

## SWOT ANALYSIS

| Strength                                                                                                                                                                                                                                                                       | WEAKNESS                                    |
|--------------------------------------------------------------------------------------------------------------------------------------------------------------------------------------------------------------------------------------------------------------------------------|---------------------------------------------|
| <ul> <li>□ Present employment:     Self: 01 Family: 0</li> <li>Others (beyond family): 0</li> <li>□ Future employment: 0</li> <li>□ Trade license of business in his own name;</li> <li>□ Quality of service;</li> <li>□ Skilled and working experiences: 14 years;</li> </ul> | ☐ Can not supply goods according to demand. |
| OPPORTUNITIES  Location of shop; Increase of demand The capital of Entrepreneur will be Tk. 489,781 after 3 years excluding payback of investor's money.                                                                                                                       | THREATS  Local Competition.  Fire.          |