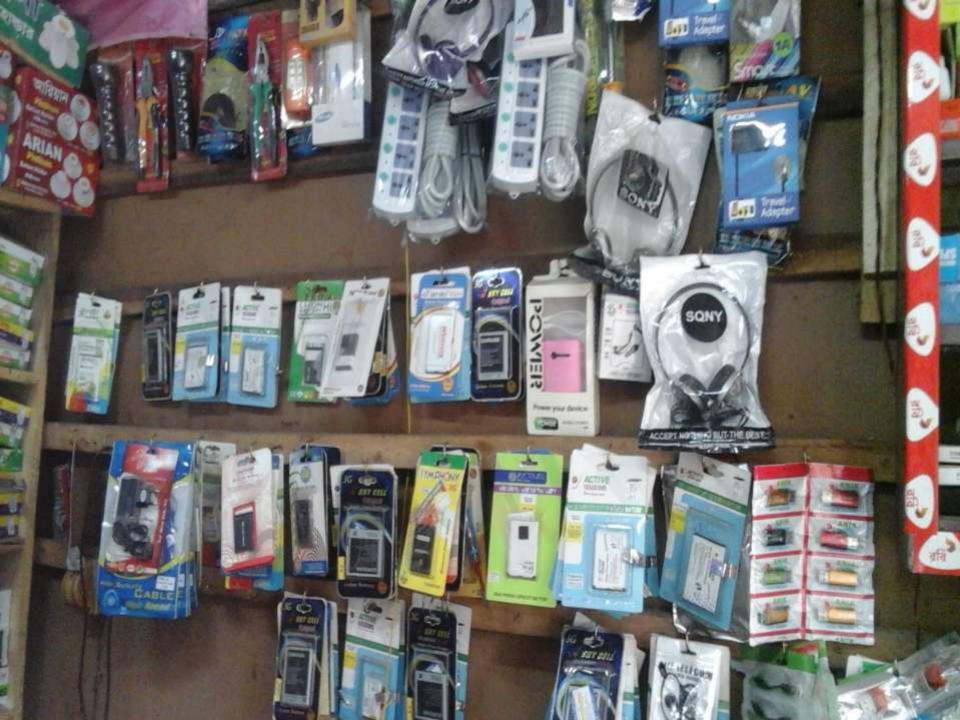

### PROPOSED NOBIN UDYOKTA BUSINESS INFO

| Business Name                                                                                                                                                                            | : | Nasir Telecom                                                                                      |
|------------------------------------------------------------------------------------------------------------------------------------------------------------------------------------------|---|----------------------------------------------------------------------------------------------------|
| Address/ Location                                                                                                                                                                        | : | Hadi fokir hat, Mirsorai, Chittagong .                                                             |
| Total Investment in BDT                                                                                                                                                                  | : | Tk.382,000                                                                                         |
| Financing                                                                                                                                                                                | : | Self Tk. 282,000 (from existing business) Required Investment Tk. 100,000(as equity)               |
| Present salary/drawings from business                                                                                                                                                    | : | Taka 10,000 (Ten thousand)                                                                         |
| Proposed Salary (estimates)                                                                                                                                                              | : | Taka 10,000 (Ten thousand)                                                                         |
| Proposed Business Implementation Plan  (i) % of present gross profit margin  (ii) Estimated % of proposed gross profit margin  (iii) In future risk mgt. plan (from fire, disaster etc.) | : | On products 20%, servicing 100& & flexiload 100%  On products 20%, servicing 100& & flexiload 100% |

### PRESENT & PROPOSED INVESTMENT BREAKDOWN

| Partic                                                                             | Existing<br>Business                                                               | Proposed     | Total   |         |
|------------------------------------------------------------------------------------|------------------------------------------------------------------------------------|--------------|---------|---------|
| Existing                                                                           | Proposed                                                                           | (BDT)        | (BDT)   | (BDT)   |
| Investment in products (mobile set, mobile accessories and electric products etc.) | Investment in products (mobile set, mobile accessories and electric products etc.) | 160,000      | 70,000  | 230,000 |
| Investment in flexiload                                                            | 7,900                                                                              | 30,000       | 37,900  |         |
| Investment in Machineries, Equip modem, IPS, mobile set, servicing                 | 63,750                                                                             | -            | 63,750  |         |
| Cash in hand                                                                       |                                                                                    | 4,050        | -       | 4,050   |
| Advance for Shop                                                                   | 20,000                                                                             | -            | 20,000  |         |
| Debtors (Since February, 2016 to                                                   | 3,000                                                                              | <del>-</del> | 3,000   |         |
| Decoration (fixture and fittings)                                                  | 23,300                                                                             |              | 23,300  |         |
| Total C                                                                            | 282,000                                                                            | 100,000      | 382,000 |         |