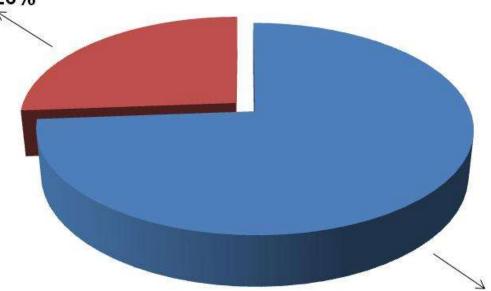

## SOURCE OF FINANCE

- Entrepreneur's Contribution BDT 282,000
- GTT's Investment BDT 100,000
- Total Capital BDT 382,000

Entrepreneur's Contribution 74%