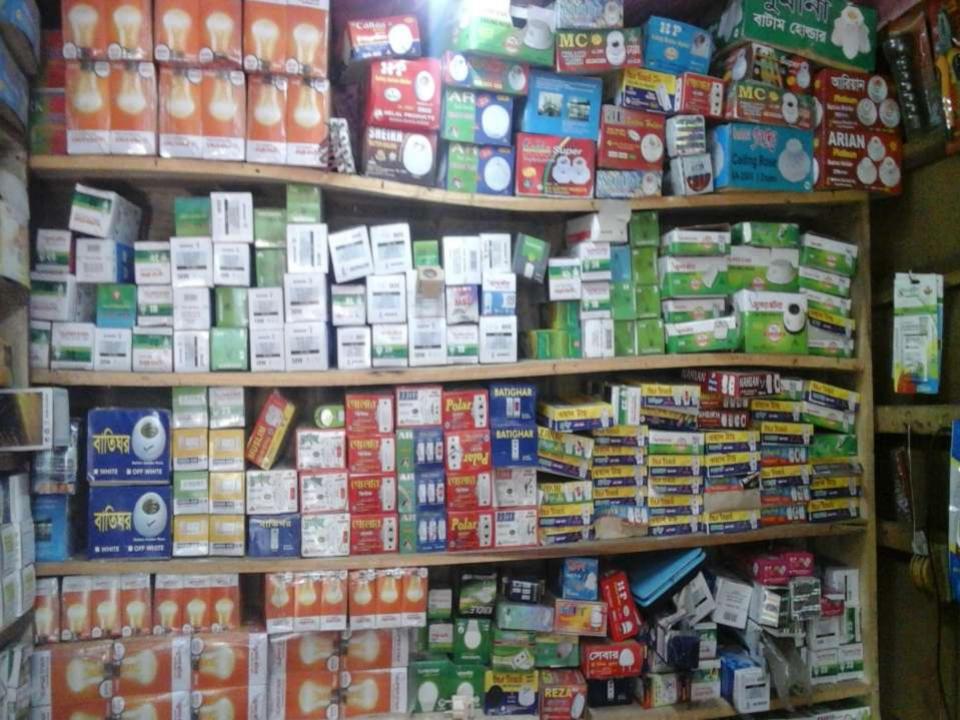

### PROPOSED NOBIN UDYOKTA BUSINESS INFO

| Business Name                                                                                                                                                                            | : | Nasir Telecom                                                                                      |
|------------------------------------------------------------------------------------------------------------------------------------------------------------------------------------------|---|----------------------------------------------------------------------------------------------------|
| Address/ Location                                                                                                                                                                        | : | Hadi fokir hat, Mirsorai, Chittagong .                                                             |
| Total Investment in BDT                                                                                                                                                                  | : | Tk.382,000                                                                                         |
| Financing                                                                                                                                                                                | : | Self Tk. 282,000 (from existing business) Required Investment Tk. 100,000(as equity)               |
| Present salary/drawings from business                                                                                                                                                    | : | Taka 10,000 (Ten thousand)                                                                         |
| Proposed Salary (estimates)                                                                                                                                                              | : | Taka 10,000 (Ten thousand)                                                                         |
| Proposed Business Implementation Plan  (i) % of present gross profit margin  (ii) Estimated % of proposed gross profit margin  (iii) In future risk mgt. plan (from fire, disaster etc.) | : | On products 20%, servicing 100& & flexiload 100%  On products 20%, servicing 100& & flexiload 100% |

### PRESENT & PROPOSED INVESTMENT BREAKDOWN

| Partic                                                                             | Existing<br>Business                                                               | Proposed     | Total   |         |
|------------------------------------------------------------------------------------|------------------------------------------------------------------------------------|--------------|---------|---------|
| Existing                                                                           | Proposed                                                                           | (BDT)        | (BDT)   | (BDT)   |
| Investment in products (mobile set, mobile accessories and electric products etc.) | Investment in products (mobile set, mobile accessories and electric products etc.) | 160,000      | 70,000  | 230,000 |
| Investment in flexiload                                                            | 7,900                                                                              | 30,000       | 37,900  |         |
| Investment in Machineries, Equip modem, IPS, mobile set, servicing                 | 63,750                                                                             | -            | 63,750  |         |
| Cash in hand                                                                       |                                                                                    | 4,050        | -       | 4,050   |
| Advance for Shop                                                                   | 20,000                                                                             | -            | 20,000  |         |
| Debtors (Since February, 2016 to                                                   | 3,000                                                                              | <del>-</del> | 3,000   |         |
| Decoration (fixture and fittings)                                                  | 23,300                                                                             |              | 23,300  |         |
| Total C                                                                            | 282,000                                                                            | 100,000      | 382,000 |         |