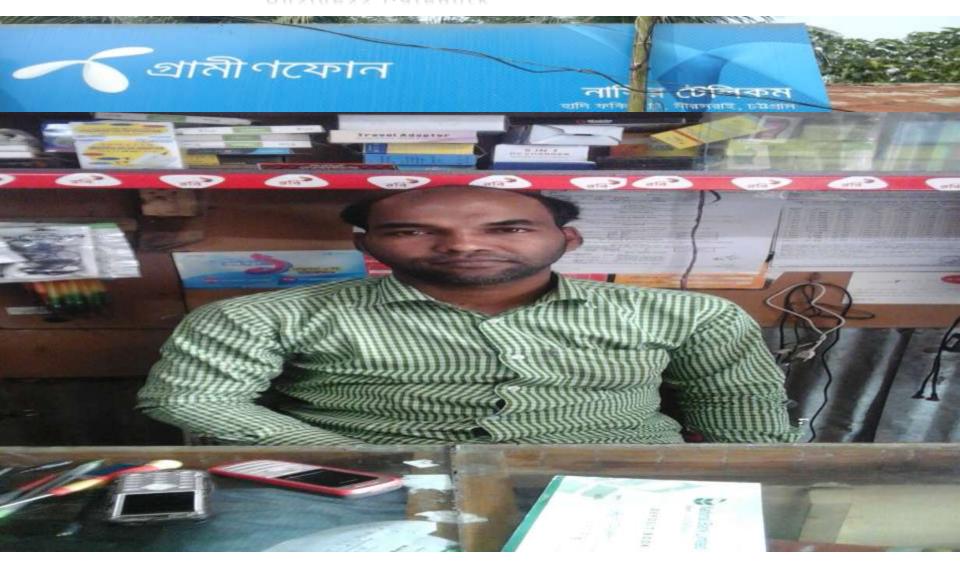

### Proposed NU Business Name: Nasir Telecom

Business Category: Telecom & IT support

Business Proposal Prepared by : Prasenjit Singha, Asst. Officer, Mirsoral unit, Chittagong.

Business Proposal Verified by: Naznin Akther

### PROPOSED NOBIN UDYOKTA BUSINESS INFO

| Business Name                                                                                                                                                                            | : | Nasir Telecom                                                                                      |
|------------------------------------------------------------------------------------------------------------------------------------------------------------------------------------------|---|----------------------------------------------------------------------------------------------------|
| Address/ Location                                                                                                                                                                        | : | Hadi fokir hat, Mirsorai, Chittagong .                                                             |
| Total Investment in BDT                                                                                                                                                                  | : | Tk.382,000                                                                                         |
| Financing                                                                                                                                                                                | : | Self Tk. 282,000 (from existing business) Required Investment Tk. 100,000(as equity)               |
| Present salary/drawings from business                                                                                                                                                    | : | Taka 10,000 (Ten thousand)                                                                         |
| Proposed Salary (estimates)                                                                                                                                                              | : | Taka 10,000 (Ten thousand)                                                                         |
| Proposed Business Implementation Plan  (i) % of present gross profit margin  (ii) Estimated % of proposed gross profit margin  (iii) In future risk mgt. plan (from fire, disaster etc.) | : | On products 20%, servicing 100& & flexiload 100%  On products 20%, servicing 100& & flexiload 100% |