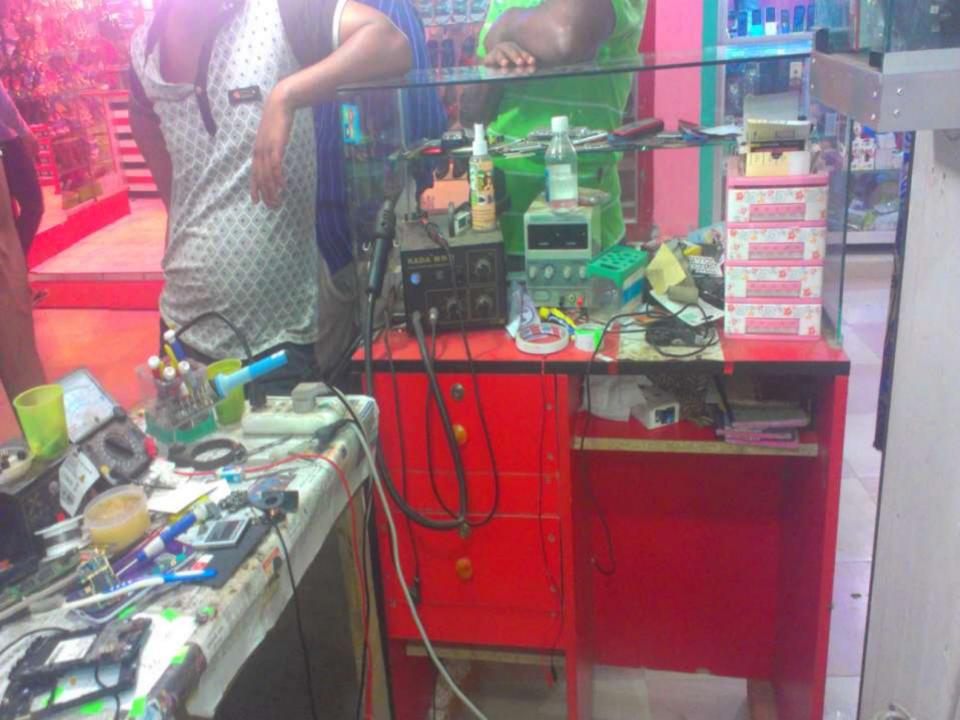

### PROPOSED NOBIN UDYOKTA BUSINESS INFO

| Business Name                                                | : | Dot Com Mobile Servicing                                                              |
|--------------------------------------------------------------|---|---------------------------------------------------------------------------------------|
| Address/ Location                                            | : | Mir Supar Market, Shanthir hat, Patiya, Chittagong.                                   |
| Total Investment in BDT                                      | : | Tk. 424,000                                                                           |
| Financing                                                    | : | Self Tk. 324,000 (from existing business) Required Investment Tk. 100,000 (as equity) |
| Present salary/drawings from business                        | : | BDT 3,000 (Three thousand)                                                            |
| Proposed Salary                                              | : | BDT 4,000 (Four thousand)                                                             |
| Proposed Business<br>Implementation Plan                     |   |                                                                                       |
| (i) % of present gross profit margin                         | : | On products 25% and servicing 100%.                                                   |
| (ii) Estimated % of proposed gross profit margin             | : | On products 25% and servicing 100%.                                                   |
| (iii) In future risk mgt. plan<br>(from fire, disaster etc.) | : |                                                                                       |

#### INFO ON EXISTING BUSINESS OPERATIONS

| Davida Java                                                  | Existing Business (BDT) |         |         |  |  |  |
|--------------------------------------------------------------|-------------------------|---------|---------|--|--|--|
| Particulars Particulars Particulars                          | Daily                   | Monthly | Yearly  |  |  |  |
| Sales income from Products                                   | 1,000                   | 28,000  | 336,000 |  |  |  |
| Income from servicing (mobile set repairing & song download) | 300                     | 8,400   | 100,800 |  |  |  |
| Total income from sales & servicing (A)                      | 1,300                   | 36,400  | 436,800 |  |  |  |
| Less: Cost of Sales / Products (B)                           | 750                     | 21,000  | 252,000 |  |  |  |
| Gross Profit (C) [C=(A-B)]                                   | 550                     | 15,400  | 184,800 |  |  |  |
| Less: Operating Cost:                                        |                         |         |         |  |  |  |
| Electricity bill                                             |                         | 700     | 8,400   |  |  |  |
| Shop Rent                                                    |                         | 2,000   | 24,000  |  |  |  |
| Mobile & Modem bill                                          |                         | 800     | 9,600   |  |  |  |
| Conveyance bill                                              |                         | 1,000   | 12,000  |  |  |  |
| Present Salary (Family & Self)                               |                         | 3,000   | 36,000  |  |  |  |
| Other Cost (Stationary & Entertainment etc.)                 |                         | 1,000   | 12,000  |  |  |  |
| Non Cash Item:                                               |                         | 1,000   | ,       |  |  |  |
| Depreciation Expenses                                        |                         | 1,192   | 14,300  |  |  |  |
| Total Operating Cost (D)                                     |                         | 9,692   | 116,300 |  |  |  |
| Net Profit (C-D):                                            |                         | 5,708   | 68,500  |  |  |  |

#### PRESENT & PROPOSED INVESTMENT BREAKDOWN

| Particula                                                                           | Existing Business                                                                        | Proposed<br>(BDT) | Total<br>(BDT) |         |  |
|-------------------------------------------------------------------------------------|------------------------------------------------------------------------------------------|-------------------|----------------|---------|--|
| Existing                                                                            | Proposed                                                                                 | (BDT)             |                |         |  |
| types of shoe etc.)                                                                 | Investment in products (mobile set, mobile accessories and different types of shoe etc.) | 58,600            | 100,000        | 158,600 |  |
| Investment in Machineries, Equipmed IPS, modem, power supply, hot gun, and fan etc) | 59,600                                                                                   | -                 | 59,600         |         |  |
| Cash in hand                                                                        | 2,200                                                                                    | -                 | 2,200          |         |  |
| Advance for Shop                                                                    | 150,000                                                                                  | -                 | 150,000        |         |  |
| Decoration (fixture and fittings)                                                   | 53,600                                                                                   |                   | 53,600         |         |  |
| Total Cap                                                                           | pital                                                                                    | 324,000           | 100,000        | 424,000 |  |