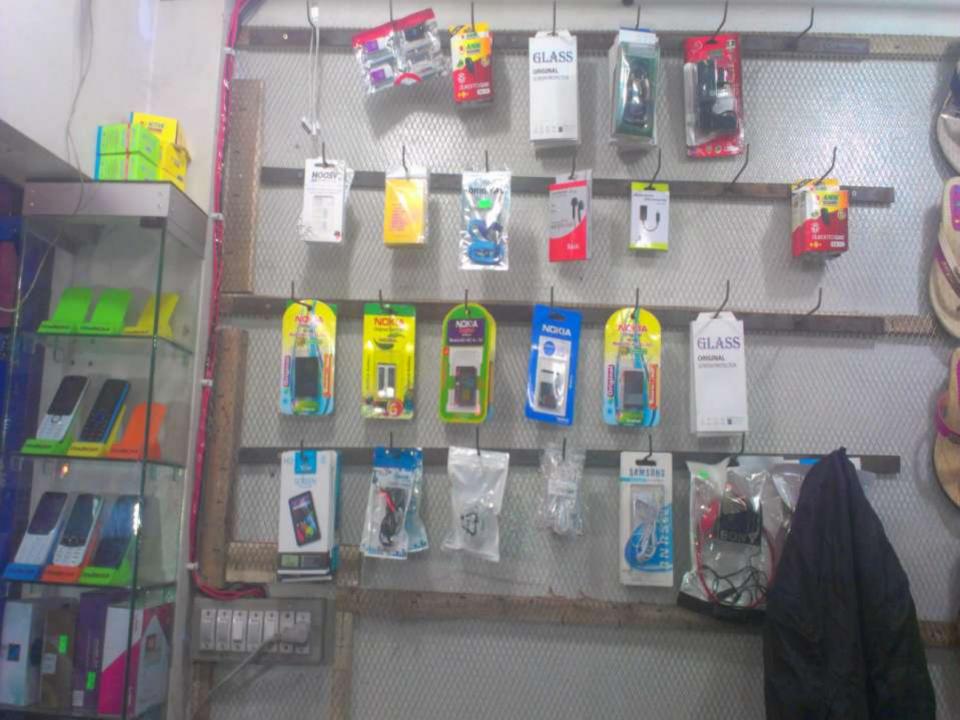

### PROPOSED NOBIN UDYOKTA BUSINESS INFO

| Business Name                                                | : | Dot Com Mobile Servicing                                                              |
|--------------------------------------------------------------|---|---------------------------------------------------------------------------------------|
| Address/ Location                                            | : | Mir Supar Market, Shanthir hat, Patiya, Chittagong.                                   |
| Total Investment in BDT                                      | : | Tk. 424,000                                                                           |
| Financing                                                    | : | Self Tk. 324,000 (from existing business) Required Investment Tk. 100,000 (as equity) |
| Present salary/drawings from business                        | : | BDT 3,000 (Three thousand)                                                            |
| Proposed Salary                                              | : | BDT 4,000 (Four thousand)                                                             |
| Proposed Business<br>Implementation Plan                     |   |                                                                                       |
| (i) % of present gross profit margin                         | : | On products 25% and servicing 100%.                                                   |
| (ii) Estimated % of proposed gross profit margin             | : | On products 25% and servicing 100%.                                                   |
| (iii) In future risk mgt. plan<br>(from fire, disaster etc.) | : |                                                                                       |

#### INFO ON EXISTING BUSINESS OPERATIONS

| Davida Java                                                  | Existing Business (BDT) |         |         |  |  |  |
|--------------------------------------------------------------|-------------------------|---------|---------|--|--|--|
| Particulars Particulars Particulars                          | Daily                   | Monthly | Yearly  |  |  |  |
| Sales income from Products                                   | 1,000                   | 28,000  | 336,000 |  |  |  |
| Income from servicing (mobile set repairing & song download) | 300                     | 8,400   | 100,800 |  |  |  |
| Total income from sales & servicing (A)                      | 1,300                   | 36,400  | 436,800 |  |  |  |
| Less: Cost of Sales / Products (B)                           | 750                     | 21,000  | 252,000 |  |  |  |
| Gross Profit (C) [C=(A-B)]                                   | 550                     | 15,400  | 184,800 |  |  |  |
| Less: Operating Cost:                                        |                         |         |         |  |  |  |
| Electricity bill                                             |                         | 700     | 8,400   |  |  |  |
| Shop Rent                                                    |                         | 2,000   | 24,000  |  |  |  |
| Mobile & Modem bill                                          |                         | 800     | 9,600   |  |  |  |
| Conveyance bill                                              |                         | 1,000   | 12,000  |  |  |  |
| Present Salary (Family & Self)                               |                         | 3,000   | 36,000  |  |  |  |
| Other Cost (Stationary & Entertainment etc.)                 |                         | 1,000   | 12,000  |  |  |  |
| Non Cash Item:                                               |                         | 1,000   | ,       |  |  |  |
| Depreciation Expenses                                        |                         | 1,192   | 14,300  |  |  |  |
| Total Operating Cost (D)                                     |                         | 9,692   | 116,300 |  |  |  |
| Net Profit (C-D):                                            |                         | 5,708   | 68,500  |  |  |  |

#### PRESENT & PROPOSED INVESTMENT BREAKDOWN

| Particula                                                                           | Existing Business                                                                        | Proposed<br>(BDT) | Total<br>(BDT) |         |  |
|-------------------------------------------------------------------------------------|------------------------------------------------------------------------------------------|-------------------|----------------|---------|--|
| Existing                                                                            | Proposed                                                                                 | (BDT)             |                |         |  |
| types of shoe etc.)                                                                 | Investment in products (mobile set, mobile accessories and different types of shoe etc.) | 58,600            | 100,000        | 158,600 |  |
| Investment in Machineries, Equipmed IPS, modem, power supply, hot gun, and fan etc) | 59,600                                                                                   | -                 | 59,600         |         |  |
| Cash in hand                                                                        | 2,200                                                                                    | -                 | 2,200          |         |  |
| Advance for Shop                                                                    | 150,000                                                                                  | -                 | 150,000        |         |  |
| Decoration (fixture and fittings)                                                   | 53,600                                                                                   |                   | 53,600         |         |  |
| Total Cap                                                                           | pital                                                                                    | 324,000           | 100,000        | 424,000 |  |