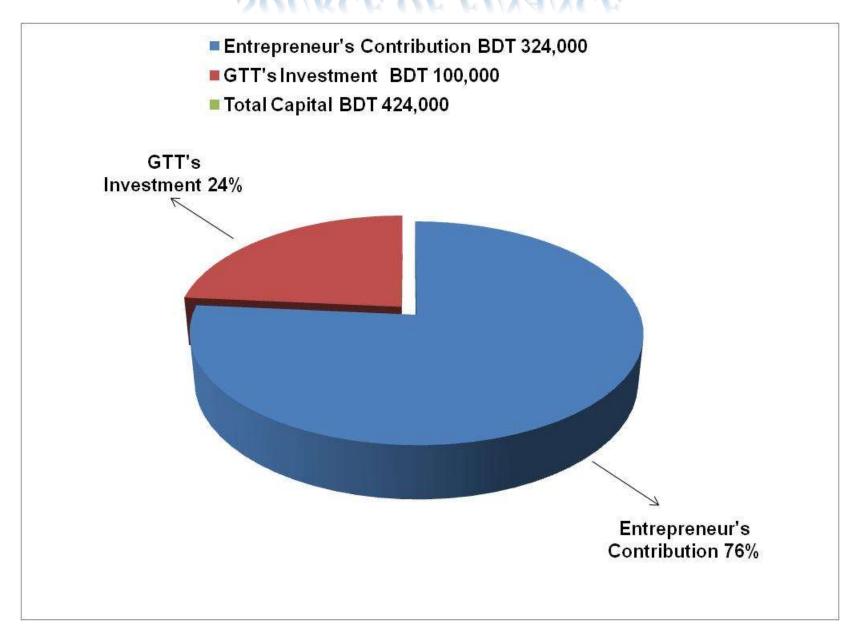

### PROPOSED NOBIN UDYOKTA BUSINESS INFO

| Business Name                                                | : | Dot Com Mobile Servicing                                                              |
|--------------------------------------------------------------|---|---------------------------------------------------------------------------------------|
| Address/ Location                                            | : | Mir Supar Market, Shanthir hat, Patiya, Chittagong.                                   |
| Total Investment in BDT                                      | : | Tk. 424,000                                                                           |
| Financing                                                    | : | Self Tk. 324,000 (from existing business) Required Investment Tk. 100,000 (as equity) |
| Present salary/drawings from business                        | : | BDT 3,000 (Three thousand)                                                            |
| Proposed Salary                                              | : | BDT 4,000 (Four thousand)                                                             |
| Proposed Business<br>Implementation Plan                     |   |                                                                                       |
| (i) % of present gross profit margin                         | : | On products 25% and servicing 100%.                                                   |
| (ii) Estimated % of proposed gross profit margin             | : | On products 25% and servicing 100%.                                                   |
| (iii) In future risk mgt. plan<br>(from fire, disaster etc.) | : |                                                                                       |

#### PRESENT & PROPOSED INVESTMENT BREAKDOWN

| Particula                                                                           | Existing Business                                                                        | Proposed<br>(BDT) | Total<br>(BDT) |         |  |
|-------------------------------------------------------------------------------------|------------------------------------------------------------------------------------------|-------------------|----------------|---------|--|
| Existing                                                                            | Proposed                                                                                 | (BDT)             |                |         |  |
| types of shoe etc.)                                                                 | Investment in products (mobile set, mobile accessories and different types of shoe etc.) | 58,600            | 100,000        | 158,600 |  |
| Investment in Machineries, Equipmed IPS, modem, power supply, hot gun, and fan etc) | 59,600                                                                                   | -                 | 59,600         |         |  |
| Cash in hand                                                                        | 2,200                                                                                    | -                 | 2,200          |         |  |
| Advance for Shop                                                                    | 150,000                                                                                  | -                 | 150,000        |         |  |
| Decoration (fixture and fittings)                                                   | 53,600                                                                                   |                   | 53,600         |         |  |
| Total Cap                                                                           | pital                                                                                    | 324,000           | 100,000        | 424,000 |  |