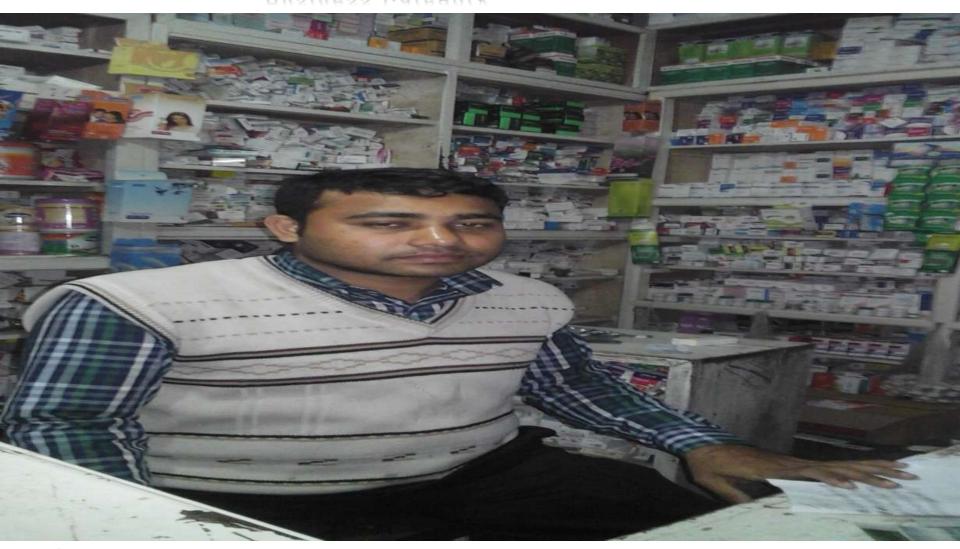

## PROPOSED NOBIN UDYOKTA BUSINESS INFO

| Business Name                                                | : | M/S Shah Akbar Medico                                                                |
|--------------------------------------------------------------|---|--------------------------------------------------------------------------------------|
| Address/ Location                                            | : | Shakpura Chawmuhani, Boualkhali, Chittagong .                                        |
| Total Investment in BDT                                      | : | Tk. 744,000                                                                          |
| Financing                                                    | : | Self Tk. 494,000 (from existing business) Required Investment Tk. 250,000(as equity) |
| Present salary/drawings from business                        | : | Taka 12,000 (Twelve thousand)                                                        |
| Proposed Salary (estimates)                                  | : | Taka 13,000 (Thirteen thousand)                                                      |
| Proposed Business Implementation Plan                        |   |                                                                                      |
| (i) % of present gross profit margin                         | : | On products 16% and servicing 100%                                                   |
| (ii) Estimated % of proposed gross profit margin             | : | On products 16% and servicing 100%                                                   |
| (iii) In future risk mgt. plan<br>(from fire, disaster etc.) | : |                                                                                      |
|                                                              |   |                                                                                      |