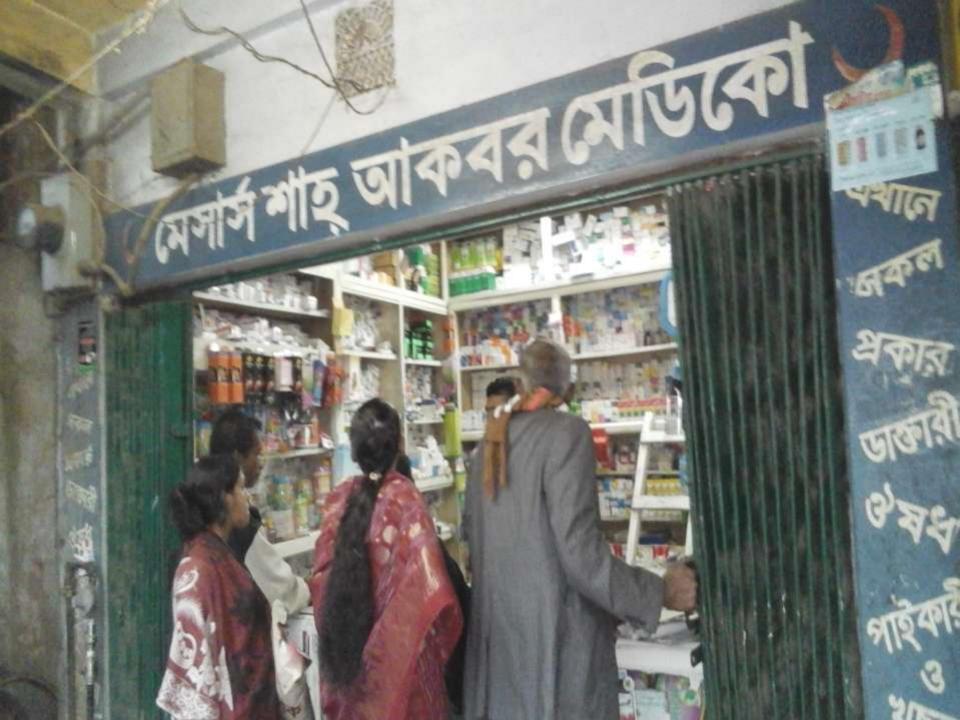

## PROPOSED NOBIN UDYOKTA BUSINESS INFO

| Business Name                                                | : | M/S Shah Akbar Medico                                                                |
|--------------------------------------------------------------|---|--------------------------------------------------------------------------------------|
| Address/ Location                                            | : | Shakpura Chawmuhani, Boualkhali, Chittagong .                                        |
| Total Investment in BDT                                      | : | Tk. 744,000                                                                          |
| Financing                                                    | : | Self Tk. 494,000 (from existing business) Required Investment Tk. 250,000(as equity) |
| Present salary/drawings from business                        | : | Taka 12,000 (Twelve thousand)                                                        |
| Proposed Salary (estimates)                                  | : | Taka 13,000 (Thirteen thousand)                                                      |
| Proposed Business Implementation Plan                        |   |                                                                                      |
| (i) % of present gross profit margin                         | : | On products 16% and servicing 100%                                                   |
| (ii) Estimated % of proposed gross profit margin             | : | On products 16% and servicing 100%                                                   |
| (iii) In future risk mgt. plan<br>(from fire, disaster etc.) | : |                                                                                      |
|                                                              |   |                                                                                      |