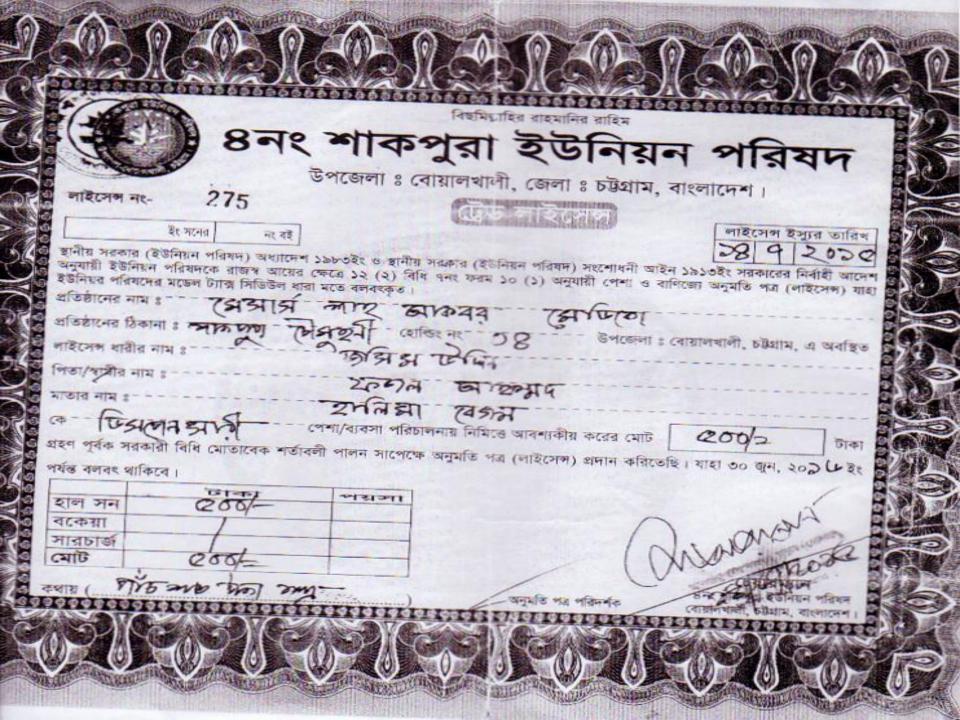

# Pictures

8 3 / S

THE BENGAL ORUGS RULES, 1946 SHE - 9626 STORES No. 0082276

DRUGS OTHER THAN BIOLOGICAL AND OTHER SPECIAL PRODUCTS

(सर्गार्स् प्राक कार्र्य के (माइन्ट्रिक्स माखिक-(स्पार बार्धिस सिल्प

drugs other than biological and other special products specified in Schedule C to the Drugs Rules, 1946, subject to the conditions specified below and to the provisions of the Drugs Act, 1940 and the rules thereunder.

2. This licence will be in force for two years from the 29th Discomber, 1966.

\*3. Name(s) of qualified person(s) in charge.

हथाशा:- (आ: पॅंडिंग्य अध्येस । हा- (०० ६० १८)

Date 3 (6192100)

Conditions of ligence

Excurence Ameliority.

This licence shall be displayed in a prominent place in a part of the premises
open to the public.

2 The licensee shall comply with the provisions of the Drugs Act, 1940, and the rules, thereunder for time being in force.

The licensee shall report forthwith to the licensing authority any change in the qualified staff in-charge.

4. No drug in Schedule C(1) shall be sold unless the precautions necessary for preserving the properties of the contents have been observed throughout the period during which it has been in the possession of the licenses.

"If the licence is required for wholesale dealings only delete and enter the word "wholesale".

BGP-2007/08-10X-1,000 Books: 2007.