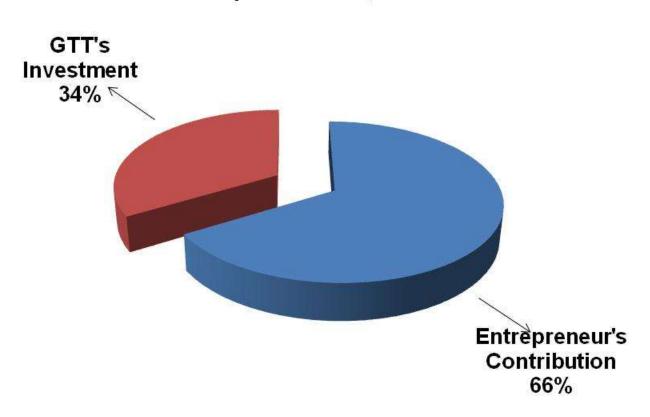

# SOURCE OF FINANCE

- Entrepreneur's Contribution BDT 494,000
- ■GTT's Investment BDT 250,000
- Total Capital BDT 744,000