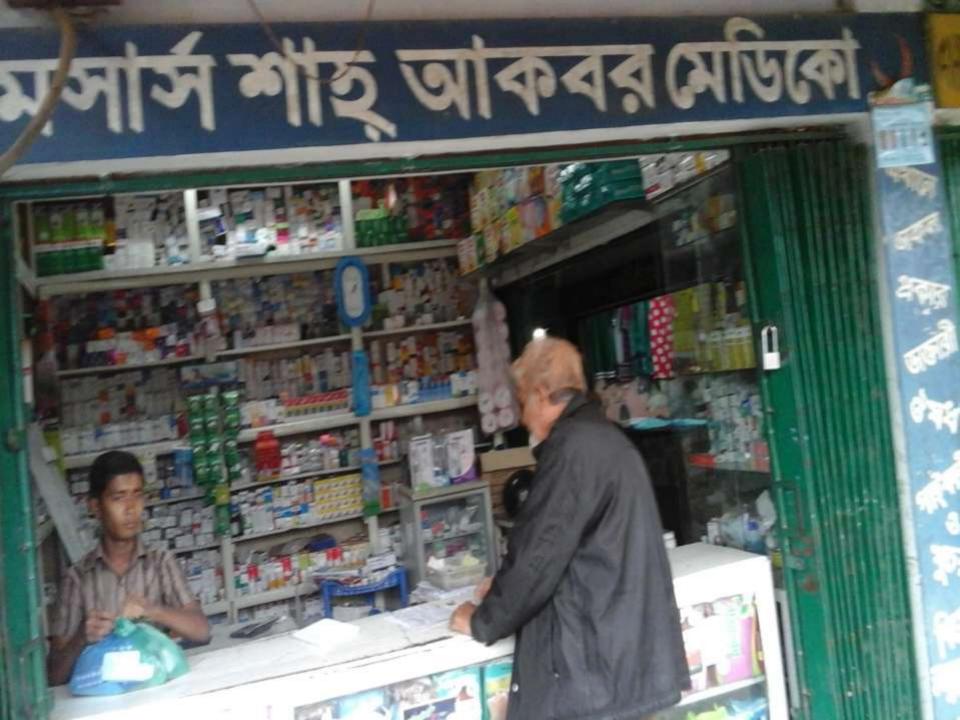

## PROPOSED NOBIN UDYOKTA BUSINESS INFO

| Business Name                                                | : | M/S Shah Akbar Medico                                                                |
|--------------------------------------------------------------|---|--------------------------------------------------------------------------------------|
| Address/ Location                                            | : | Shakpura Chawmuhani, Boualkhali, Chittagong .                                        |
| Total Investment in BDT                                      | : | Tk. 744,000                                                                          |
| Financing                                                    | : | Self Tk. 494,000 (from existing business) Required Investment Tk. 250,000(as equity) |
| Present salary/drawings from business                        | : | Taka 12,000 (Twelve thousand)                                                        |
| Proposed Salary (estimates)                                  | : | Taka 13,000 (Thirteen thousand)                                                      |
| Proposed Business Implementation Plan                        |   |                                                                                      |
| (i) % of present gross profit margin                         | : | On products 16% and servicing 100%                                                   |
| (ii) Estimated % of proposed gross profit margin             | : | On products 16% and servicing 100%                                                   |
| (iii) In future risk mgt. plan<br>(from fire, disaster etc.) | : |                                                                                      |
|                                                              |   |                                                                                      |