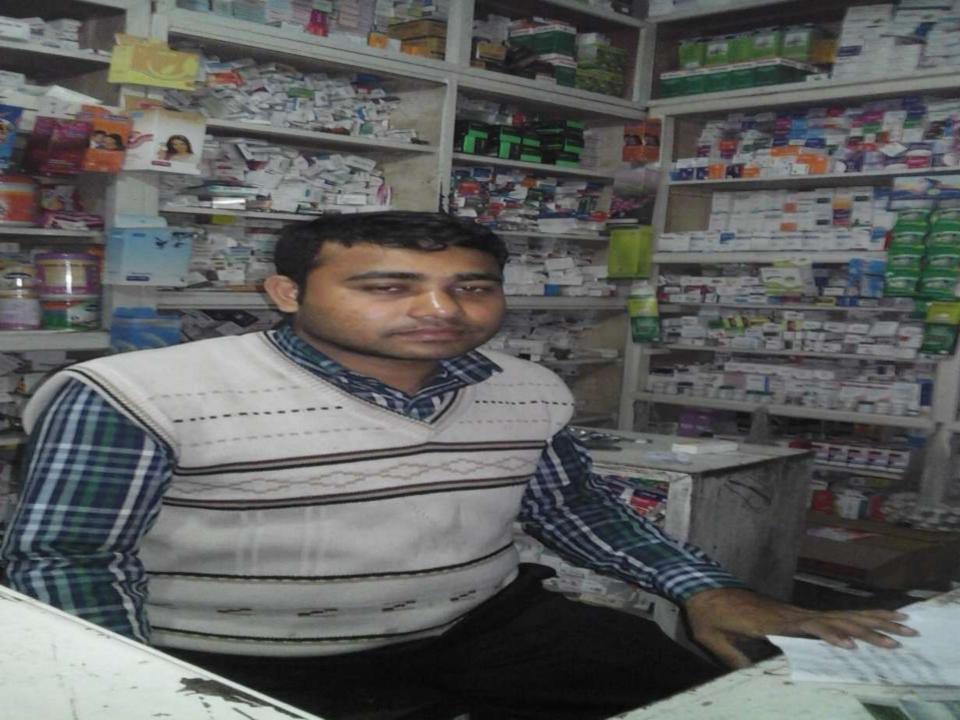

## PROPOSED NOBIN UDYOKTA BUSINESS INFO

| Business Name                                                | : | M/S Shah Akbar Medico                                                                |
|--------------------------------------------------------------|---|--------------------------------------------------------------------------------------|
| Address/ Location                                            | : | Shakpura Chawmuhani, Boualkhali, Chittagong .                                        |
| Total Investment in BDT                                      | : | Tk. 744,000                                                                          |
| Financing                                                    | : | Self Tk. 494,000 (from existing business) Required Investment Tk. 250,000(as equity) |
| Present salary/drawings from business                        | : | Taka 12,000 (Twelve thousand)                                                        |
| Proposed Salary (estimates)                                  | : | Taka 13,000 (Thirteen thousand)                                                      |
| Proposed Business Implementation Plan                        |   |                                                                                      |
| (i) % of present gross profit margin                         | : | On products 16% and servicing 100%                                                   |
| (ii) Estimated % of proposed gross profit margin             | : | On products 16% and servicing 100%                                                   |
| (iii) In future risk mgt. plan<br>(from fire, disaster etc.) | : |                                                                                      |
|                                                              |   |                                                                                      |