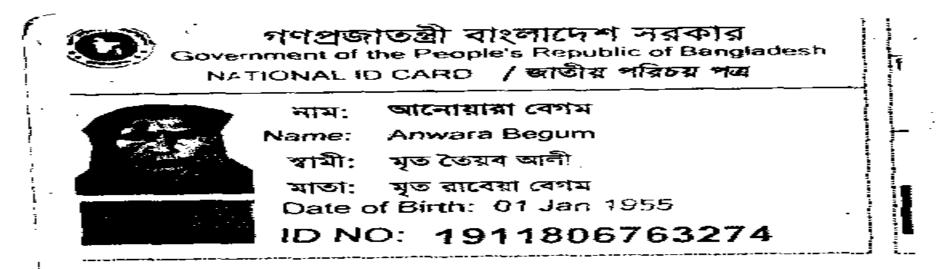

#### **BRIEF BIO OF THE PROPOSED NOBIN UDYOKTA**

| Name and address                                                                                                                      | : | Md. Dowlatur Rahman<br>Vill: Bakshimul, Union: Bakshimul, Post: Bakshimul,<br>Upazila: Burichang, District: Comilla                                                                                                               |
|---------------------------------------------------------------------------------------------------------------------------------------|---|-----------------------------------------------------------------------------------------------------------------------------------------------------------------------------------------------------------------------------------|
| Age                                                                                                                                   | : | 35 Years                                                                                                                                                                                                                          |
| Marital status                                                                                                                        | : | Married                                                                                                                                                                                                                           |
| Children                                                                                                                              | : | 04 Daughters                                                                                                                                                                                                                      |
| No. of siblings:                                                                                                                      | : | 03 (three) Brothers & 2 (Two) Sisters.                                                                                                                                                                                            |
| Parent's and GB related Info:<br>(i) Who is GB member<br>(ii) Mother's name<br>(iii) Father's name<br>(iv) GB member's info           |   | Mother $\checkmark$ Father<br>Mst. Anowara Begum<br>Late. Toyab Ali<br>Branch: Purbo Burichang, Centre # 43/mo<br>Loan no.: 5965, Member since 2002 to 2009<br>First Ioan: Tk. 5,000<br>Existing Ioan: Nil, Last Ioan: Tk. 80,000 |
| Further Information:<br>(v) Who pays GB loan installment<br>(vi) Mobile lady<br>(vii) Grameen Education Loan<br>(viii) Any other loan |   | N/A<br>No<br>Nil<br>Nil                                                                                                                                                                                                           |

প্রদানকারী কর্তৃপক্ষের স্বাক্ষর প্রদানের তারিখ: 08/2005

প্রত্যায়ন পত্র

প্রত্যয়ন করা যাইতেছে যে, মোসাঃ আনোয়ারা বেগম, স্বামীঃ তৈয়ব আলী, গ্রামঃ বাকশীমূল পশ্চিম পাড়া, ডাকঘরঃ বাকশীমূল, উপজেলাঃ বুড়িচং, জেলাঃ কুমিল্লা। তিনি গ্রামীন ব্যাংক ৫০ ৬৫ ১০ ২০ ২০ ১০ ২০ ২০ ৩৫ ২০০৯ সাল পর্যন্ত গ্রামীন ব্যাংক এর সদস্য ছিলেন। পরবর্তীতে অত্র ব্যাংক থেকে অব্যাহতি নিয়েছিলেন। আমার জানামতে তাহার সাথে অত্র ব্যাংকের কোন লেনদেন ছিল না বা নাই।