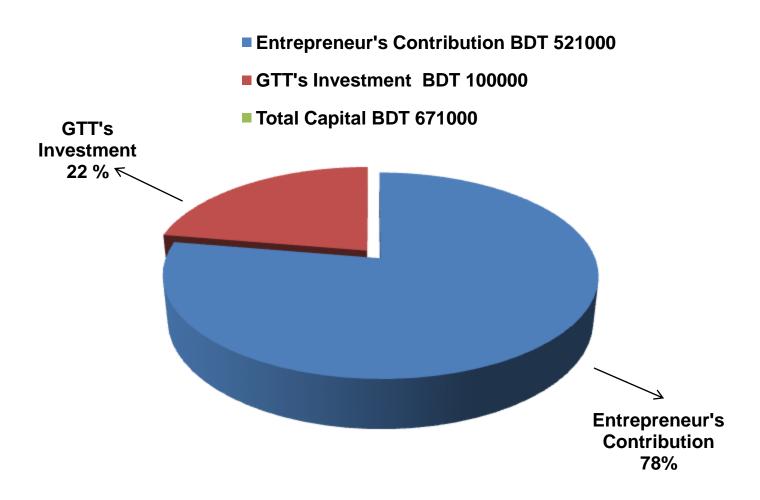

# **PRESENT & PROPOSED INVESTMENT BREAKDOWN**

| Particu                                                                                                                | Existing<br>Business<br>(BDT)                                                                                             | Proposed<br>(BDT) | Total<br>(BDT) |         |
|------------------------------------------------------------------------------------------------------------------------|---------------------------------------------------------------------------------------------------------------------------|-------------------|----------------|---------|
| Existing                                                                                                               | Proposed                                                                                                                  |                   |                |         |
| Investment in products<br>(Different type of Shari, Cloth,<br>Pants Piece, Three Pieces<br>,Panjabi, Shirt Pieces etc) | Investment in products<br>(Different type of Shari,<br>Cloth, Pants Piece, Three<br>Pieces ,Panjabi, Shirt<br>Pieces etc) | 120,165           | 150,000        | 270,165 |
| Advance for shop                                                                                                       | 350,000                                                                                                                   |                   | 350,000        |         |
| Investment in Decoration                                                                                               | 34,000                                                                                                                    |                   | 34,000         |         |
| Cash in hand                                                                                                           | 9,675                                                                                                                     |                   | 9,675          |         |
| Debtors (Since August, 2015 to                                                                                         | 7,160                                                                                                                     |                   | 7,160          |         |
| Total Ca                                                                                                               | 521,000                                                                                                                   | 150,000           | 671,000        |         |