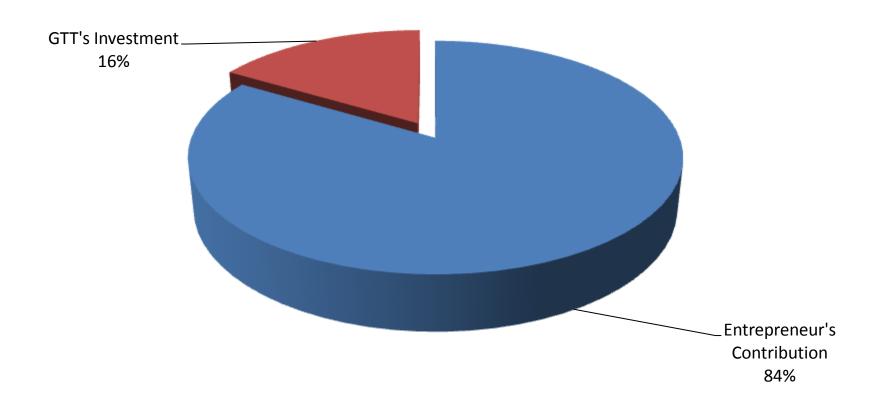

#### **SOURCE OF FINANCE**

- Entrepreneur's Contribution BDT 506800
- GTT's Investment BDT 100,000
- Total Capital BDT 606800