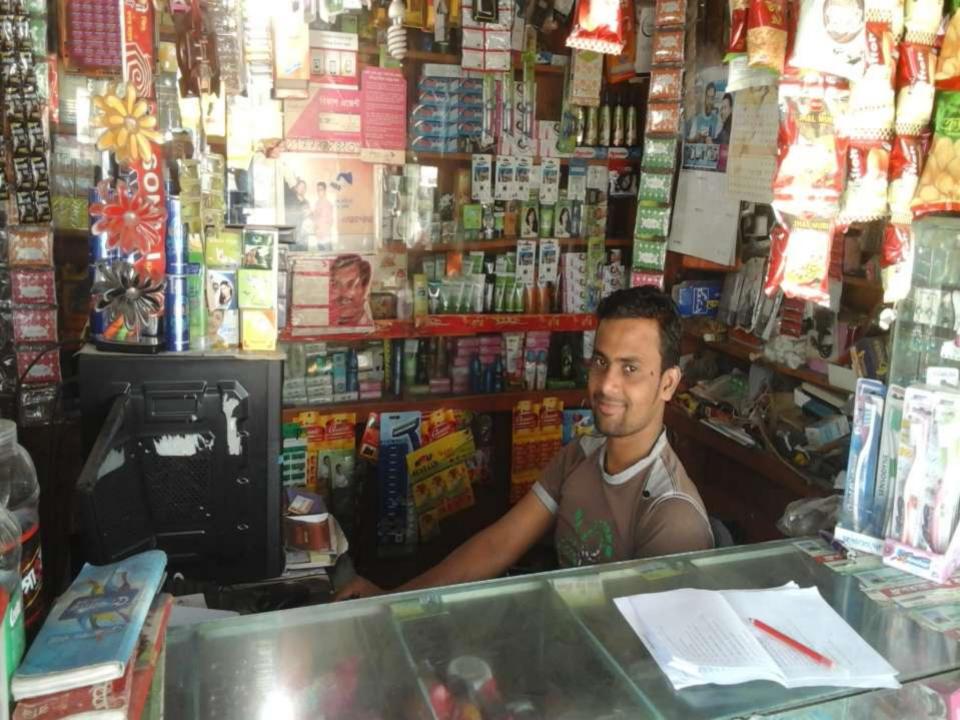

#### PROPOSED NOBIN UDYOKTA BUSINESS INFO

| Business Name                                                                                                       | : | M/S Mayer Dowaa Telecom & Stationary                                                  |
|---------------------------------------------------------------------------------------------------------------------|---|---------------------------------------------------------------------------------------|
| Address/ Location                                                                                                   | : | : Durgapur, Adarsha Sadar,Comilla.                                                    |
| Total Investment in BDT                                                                                             | : | Tk. 606,800                                                                           |
| Financing                                                                                                           | : | Self Tk. 506,800 (from existing business) Required Investment Tk. 100,000 (as equity) |
| Present salary/drawings from business                                                                               | : | BDT 5,900 (Five thousand nine hundred )                                               |
| Proposed Salary                                                                                                     | : | BDT 6,400 (Six thousand Four Hundred)                                                 |
| Proposed Business Implementation Plan (i) % of present gross profit                                                 | : | On products 25%, Bkash 100%, Flexiload 100% and Downloading 100%,                     |
| margin  (ii) Estimated % of proposed gross profit margin  (iii) In future risk mgt. plan (from fire, disaster etc.) | : | On products 25%, Bkash 100%, Flexiload 100% and Downloading 100%                      |