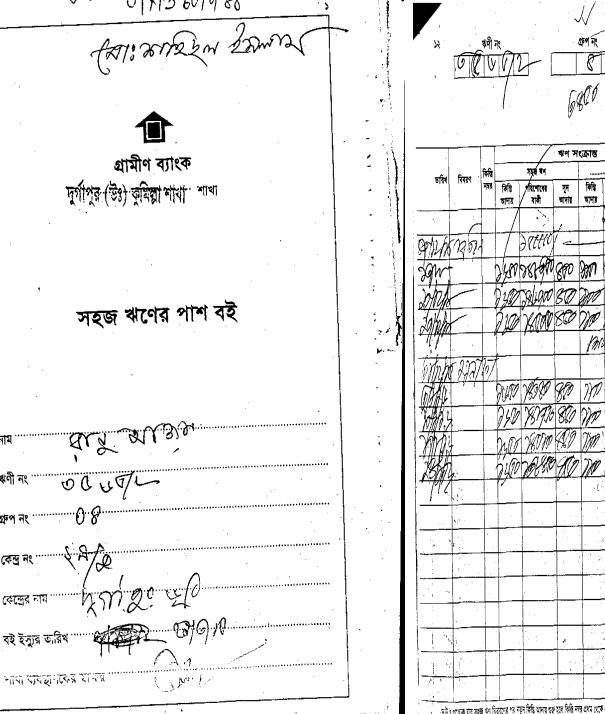

# Pictures

(३३/5/ना निमान महिना) কুর্নাপুর (উ৪) ইউনিয়ন পূর্ প্রাপকের 6वि राप्प माहेश ডাকঘর ঃ দূর্গাপুর, উপজেলা ঃ আদর্শ সদর, জেলা ঃ কুমিক্সা, বাংলাদেশ। ব্যবসা বাণিজ্যের লাইসেন্স হস্য ভারিষ ঃ ১৪ ০১ ১০১৫ ক্রমিক নং- 425 अर्थ वहत 2050-2057 नाइरमन नर 828/20-24 (माकान/शिक्शात्मत नाम 8 विभार्थ आत्मन किएग सिलकडा कल किला क्र Cons ofth Contain লাইসেন্স প্রাপকের নাম ঃ পিতা/সামীর নাম ঃ প্রতির প্রাপ্তর মাতার নাম ঃ ক্রিনা - বেরণ্ডা वावमा कित्सुत अवञ्चान ३ मार्कान न१ ०० मार्किएत नाम ३ मिळा भाव आभाव आभाव ্রতির তাকঘর ঃ ত্রিরা উপজেলা ঃ আদর্শ সদর, জেলা ঃ কুমিল্লা। বূর্ণিত ঠিকানায় ব্যবসা পরিচালনার নিমিত্তে নিন্ম বর্ণিত শর্তাধীনে চলিত আর্থিক বৎসর 💛 🕏 🛭 🗢 🖯 २६५७ খ্রিঃ তারিখ হতে লাইসেন্সের মেয়াদ আগামী ৩০ জুন 🗢 🗘 উত্তীর্ণ হবে 🔉 वावत्रात धत्रण है (भाषाद्वेल ड्रायाकी जिल्हा विस्टान লাইসেল ফি: লাইসেল/পারমিট ফি 200/-(200/ ধার্যকৃত বাৎস্রিক কর বিজ্ঞাপন/সাইনবোর্ড ফি: जार्छः ১०% अन्यान्य । यभि भारतः। book ANTE CHITCHE OFF BIATO