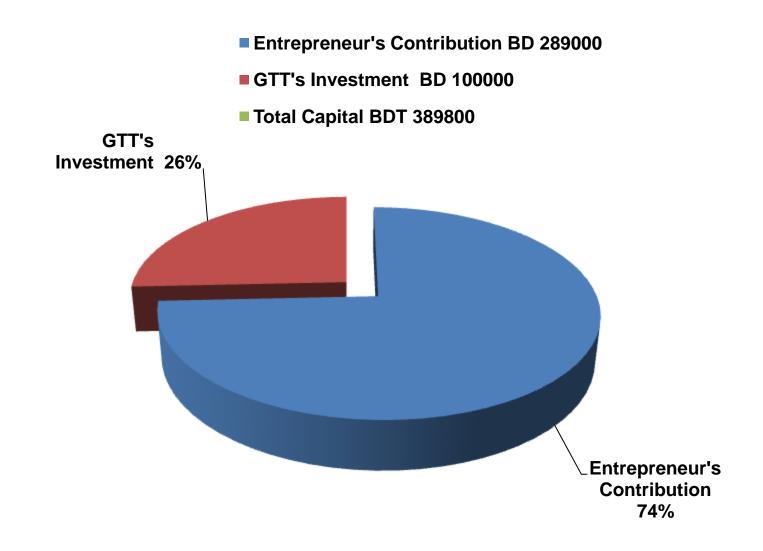

# PRESENT & PROPOSED INVESTMENT BREAKDOWN

| Particulars                                               | Existing<br>Business<br>(BDT) | Proposed<br>(BDT) | Total<br>(BDT) |
|-----------------------------------------------------------|-------------------------------|-------------------|----------------|
| Product  (Gold, City Gold, Gold Plate-Jewellery item etc) |                               |                   |                |
|                                                           | 119,000                       | 100,000           | 219,000        |
| Debtors (Since January, 2016 to at Present)               |                               |                   |                |
|                                                           | 24,100                        | -                 | 24,100         |
| Decoration                                                |                               |                   |                |
|                                                           | 35,900                        | -                 | 35,900         |
| Advance for shop                                          |                               |                   |                |
|                                                           | 110,000                       | -                 | 110,000        |
| Cash in Hand                                              |                               |                   |                |
|                                                           | 15,000                        | _                 | 15,000         |
| Creditors                                                 |                               |                   |                |
|                                                           | (15,000)                      | -                 | (15,000)       |
| Total Capital                                             | 289,000                       | 100,000           | 389,000        |