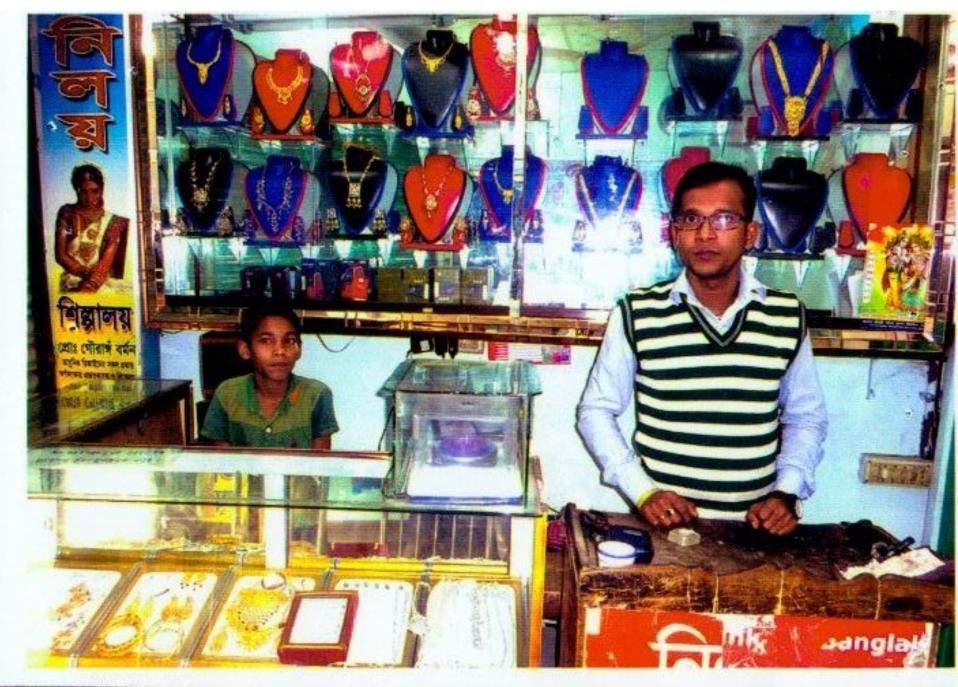

## **PROPOSED NOBIN UDYOKTA BUSINESS INFO**

| Business Name                                                | : | Neloy Shilpaloy                                                                           |
|--------------------------------------------------------------|---|-------------------------------------------------------------------------------------------|
| Address/ Location                                            | : | Durgapur, Adarsha Sadar, Comilla.                                                         |
| Total Investment in BDT                                      | : | Tk. 389,000                                                                               |
| Financing                                                    | : | Self Tk. 289,000, (from existing business)<br>Required Investment Tk. 100,000 (as equity) |
| Present salary/drawings from business                        | : | BDT 3,800 (Three thousand Eighty Hundred)                                                 |
| Proposed Salary                                              | : | BDT 4,000 (Four thousand)                                                                 |
| Proposed Business<br>Implementation Plan                     |   |                                                                                           |
| (i) % of present gross profit margin                         | : | On products 15%, Servicing 70%                                                            |
| (ii) Estimated % of proposed gross profit margin             | : | On products 15%, Servicing 70%                                                            |
| (iii) In future risk mgt. plan<br>(from fire, disaster etc.) |   |                                                                                           |