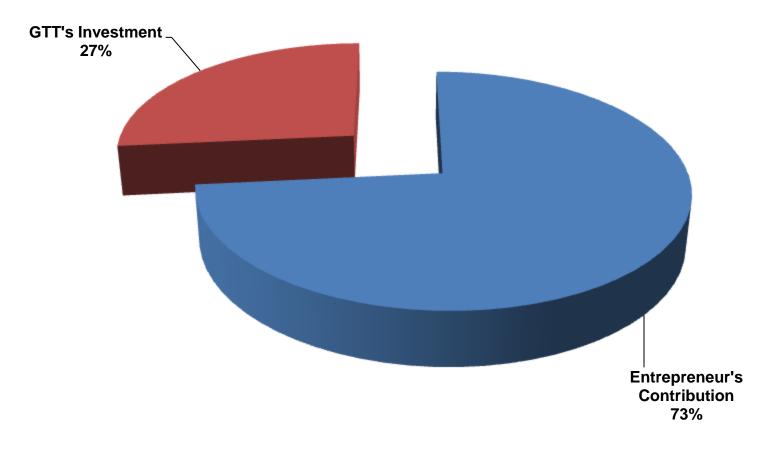

## PRESENT & PROPOSED INVESTMENT BREAKDOWN

| Particulars                                                                                     | Existing<br>Business<br>(BDT)                                                                                    | Proposed<br>(BDT) | Total<br>(BDT) |         |
|-------------------------------------------------------------------------------------------------|------------------------------------------------------------------------------------------------------------------|-------------------|----------------|---------|
| Existing                                                                                        | Proposed                                                                                                         |                   |                |         |
| Investment in products (Verities parts,<br>old refrigerator, old fan, deep refrigerator<br>etc) | Investment in products<br>(Verities parts, old<br>refrigerator, old fan, deep<br>refrigerator, old parts<br>etc) | 185,900           | 100,000        | 285,900 |
| Advance for shop                                                                                |                                                                                                                  | 70,000            | -              | 70,000  |
| Investment in Machineries                                                                       | 4,800                                                                                                            |                   | 4,800          |         |
| Investment in Decoration                                                                        | 4,180                                                                                                            |                   | 4,180          |         |
| Cash in hand                                                                                    | 5,120                                                                                                            |                   | 5,120          |         |
| Debtors (Since August, 2015 to at presen                                                        | 9,200                                                                                                            |                   | 9,200          |         |
| Creditor (Since January ,2016 to at prese                                                       | (2,200)                                                                                                          |                   | (2,200)        |         |
| Total Capital                                                                                   | 277,000                                                                                                          | 100,000           | 377,000        |         |

Entrepreneur's Contribution BDT 2,77,000

GTT's Investment BDT 1,00,000

Total Capital BDT 3,77,000