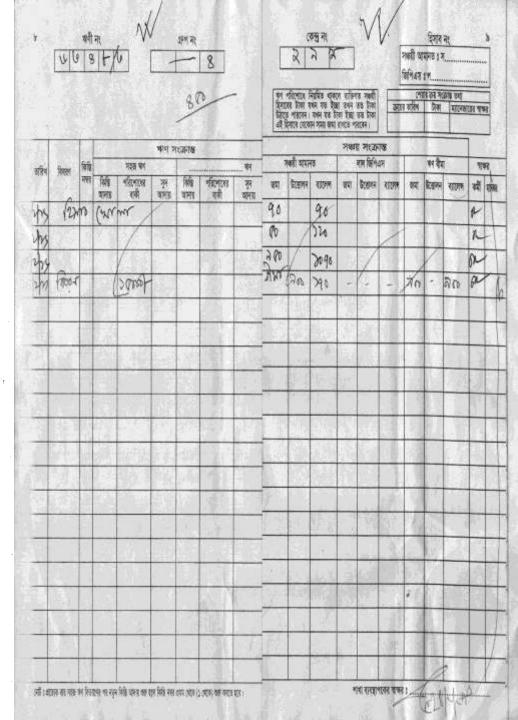

### **BRIEF BIO OF THE PROPOSED NOBIN UDYOKTA**

| Name and address                                                                                                                      | : | <b>Md. Yousuf</b><br>Vill: Uttar Shampur, Union: Pirzatrapur, Post: Pirzatrapur, Upazila:<br>Burichang, District: Comilla.                                                                                                                    |  |
|---------------------------------------------------------------------------------------------------------------------------------------|---|-----------------------------------------------------------------------------------------------------------------------------------------------------------------------------------------------------------------------------------------------|--|
| Age                                                                                                                                   | : | 22 years                                                                                                                                                                                                                                      |  |
| Marital status                                                                                                                        | : | Married                                                                                                                                                                                                                                       |  |
| Children                                                                                                                              | : | N/A                                                                                                                                                                                                                                           |  |
| No. of siblings:                                                                                                                      | : | 02 (Two) Brothers and 02 (Two) Sisters.                                                                                                                                                                                                       |  |
| Parent's and GB related Info:<br>(i) Who is GB member<br>(ii) Mother's name<br>(iii) Father's name<br>(iv) GB member's info           |   | Mother V Father<br>Mst. Rasheda Begum<br>Kabir Hossain<br><i>Branch</i> : Varalla, Comilla <i>Centre</i> # 29/m,<br><i>Loan no.: 6348/3</i> , Membership since 2012<br>First Ioan: Tk. 10,000<br>Existing Ioan: 15,000, Last Ioan: Tk. 15,000 |  |
| Further Information:<br>(v) Who pays GB loan installment<br>(vi) Mobile lady<br>(vii) Grameen Education Loan<br>(viii) Any other loan |   | Entrepreneur Father<br>No<br>Nil<br>Nil                                                                                                                                                                                                       |  |

#### BRIEF HISTORY OF GB LOAN UTILIZATION BY FAMILY

- Mst. Rasheda Begum is a GB member since 2012 at first she took GB loan BDT 50,000 (Ten thousand).
- Successively several times she utilized GB loan by assisting her son (entrepreneur) in existing business and cultivation purposes.
- Finally GB loan helped her to improve economic condition and livelihood.