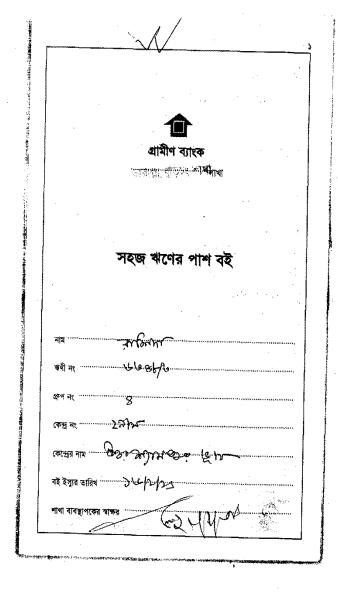

### **BRIEF BIO OF THE PROPOSED NOBIN UDYOKTA**

| Name and address                                                                                                                      | : | <b>Md. Yousuf</b><br>Vill: Uttar Shampur, Union: Pirzatrapur, Post: Pirzatrapur, Upazila:<br>Burichang, District: Comilla.                                                                                                                    |  |
|---------------------------------------------------------------------------------------------------------------------------------------|---|-----------------------------------------------------------------------------------------------------------------------------------------------------------------------------------------------------------------------------------------------|--|
| Age                                                                                                                                   | : | 22 years                                                                                                                                                                                                                                      |  |
| Marital status                                                                                                                        | : | Married                                                                                                                                                                                                                                       |  |
| Children                                                                                                                              | : | N/A                                                                                                                                                                                                                                           |  |
| No. of siblings:                                                                                                                      | : | 02 (Two) Brothers and 02 (Two) Sisters.                                                                                                                                                                                                       |  |
| Parent's and GB related Info:<br>(i) Who is GB member<br>(ii) Mother's name<br>(iii) Father's name<br>(iv) GB member's info           |   | Mother V Father<br>Mst. Rasheda Begum<br>Kabir Hossain<br><i>Branch</i> : Varalla, Comilla <i>Centre</i> # 29/m,<br><i>Loan no.: 6348/3</i> , Membership since 2012<br>First Ioan: Tk. 10,000<br>Existing Ioan: 15,000, Last Ioan: Tk. 15,000 |  |
| Further Information:<br>(v) Who pays GB loan installment<br>(vi) Mobile lady<br>(vii) Grameen Education Loan<br>(viii) Any other loan |   | Entrepreneur Father<br>No<br>Nil<br>Nil                                                                                                                                                                                                       |  |

#### BRIEF HISTORY OF GB LOAN UTILIZATION BY FAMILY

- Mst. Rasheda Begum is a GB member since 2012 at first she took GB loan BDT 50,000 (Ten thousand).
- Successively several times she utilized GB loan by assisting her son (entrepreneur) in existing business and cultivation purposes.
- Finally GB loan helped her to improve economic condition and livelihood.