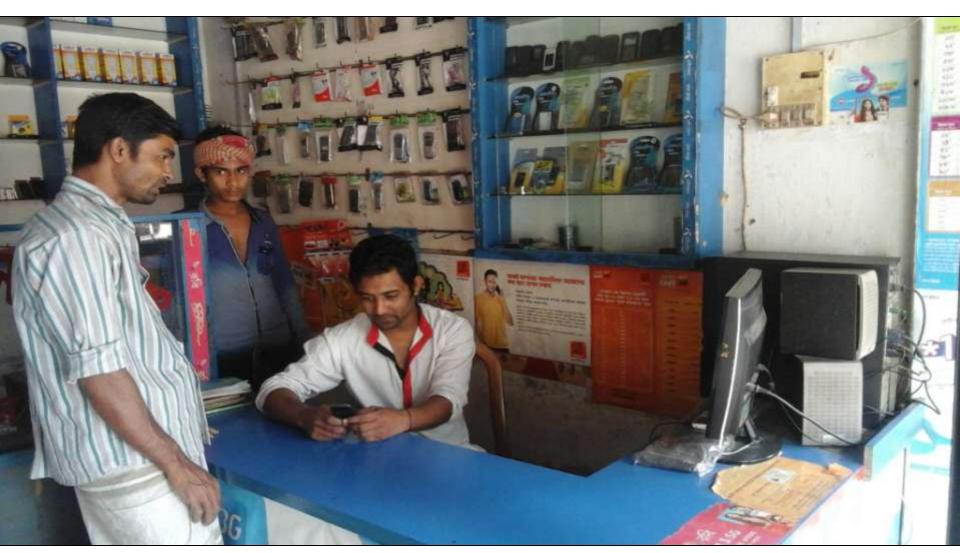

Proposed NU Business Name: Muktar Telecom

Business Category: Telecom & IT Support



Project Identified by: Md. Shahinur Rahman, Asst. Officer, Mithapukur Unit, Rangpur Business Proposal Prepared by: Fahina Yesmin Happy

# BRIEF BIO OF THE PROPOSED NOBIN UDYOKTA

| Name and address                                                                                                          | : | Md. Moktar Hossan  Vill: Mithapukur, Union: Mithapukur, Post: Mithapukur,  Upazila: Mithapukur, District: Rangpur. |  |  |
|---------------------------------------------------------------------------------------------------------------------------|---|--------------------------------------------------------------------------------------------------------------------|--|--|
| Age