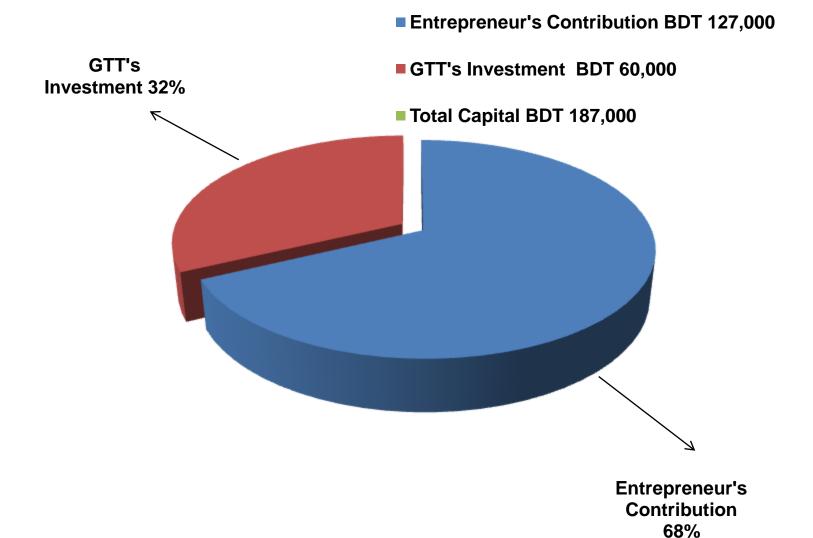

## PROPOSED NOBIN UDYOKTA BUSINESS INFO

| Business Name                                                | : | Muktar Telecom                                                                       |
|--------------------------------------------------------------|---|--------------------------------------------------------------------------------------|
| Address/ Location                                            | : | Gorermatha, Rangpur.                                                                 |
| Total Investment in BDT                                      | : | Tk. 187,000                                                                          |
| Financing                                                    | : | Self Tk. 127,000 (from existing business) Required Investment Tk. 60,000 (as equity) |
| Present salary/drawings from business                        | : | BDT 4,000 (Four thousand)                                                            |
| Proposed Salary                                              | : | BDT 4,000 (Four thousand)                                                            |
| Proposed Business<br>Implementation Plan                     |   |                                                                                      |
| (i) % of present gross profit margin                         | : | On products 20%, Mobile Recharge & Servicing 100%                                    |
| (ii) Estimated % of proposed gross profit margin             | : | On products 20%, Mobile Recharge & Servicing 100%                                    |
| (iii) In future risk mgt. plan<br>(from fire, disaster etc.) | : |                                                                                      |

#### PRESENT & PROPOSED INVESTMENT BREAKDOWN

| Particu                                                                 | Existing<br>Business<br>(BDT)                                           | Proposed<br>(BDT) | Total<br>(BDT) |         |
|-------------------------------------------------------------------------|-------------------------------------------------------------------------|-------------------|----------------|---------|
| Existing                                                                | Proposed                                                                |                   |                |         |
| Investment in products (Mobile accessories and servicing materials etc. | Investment in products (Mobile accessories and servicing materials etc. | 45,497            | 50,000         | 95,497  |
| Investment in machineries & equip servicing materials etc.)             | ment (computer set, fan, light,                                         | 20,250            | -              | 20,250  |
| Investment in Mobile Recharge (GP, robi, blink etc.)                    |                                                                         | 5,000             | 10,000         | 15,000  |
| Cash in hand                                                            |                                                                         | 14,653            | -              | 14,653  |
| Debtors (Since February, 2016 to at Present)                            |                                                                         | 4,100             | -              | 4,100   |
| Creditors (Since March, 2016 to at Present)                             |                                                                         | (1,500)           | -              | (1,500) |
| Advance for Shop                                                        |                                                                         | 25,000            | -              | 25,000  |
| Decoration (Fixture & Fittings)                                         |                                                                         | 14,000            | -              | 14,000  |
| Total Capital                                                           |                                                                         | 127,000           | 60,000         | 187,000 |