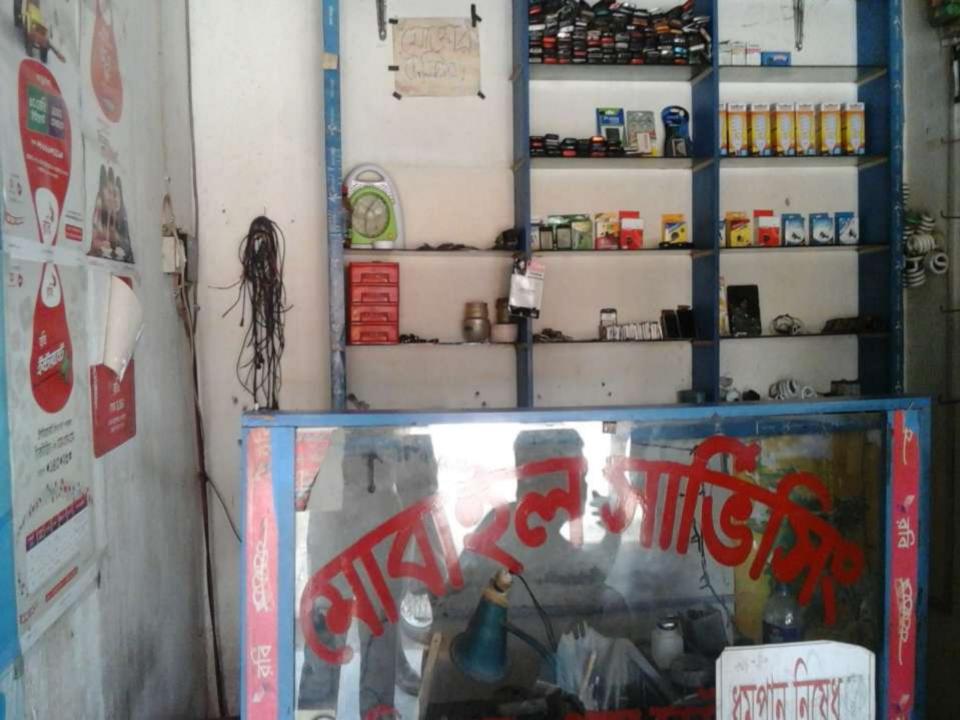

## PROPOSED NOBIN UDYOKTA BUSINESS INFO

| Business Name                                                | : | Muktar Telecom                                                                       |
|--------------------------------------------------------------|---|--------------------------------------------------------------------------------------|
| Address/ Location                                            | : | Gorermatha, Rangpur.                                                                 |
| Total Investment in BDT                                      | : | Tk. 187,000                                                                          |
| Financing                                                    | : | Self Tk. 127,000 (from existing business) Required Investment Tk. 60,000 (as equity) |
| Present salary/drawings from business                        | : | BDT 4,000 (Four thousand)                                                            |
| Proposed Salary                                              | : | BDT 4,000 (Four thousand)                                                            |
| Proposed Business<br>Implementation Plan                     |   |                                                                                      |
| (i) % of present gross profit margin                         | : | On products 20%, Mobile Recharge & Servicing 100%                                    |
| (ii) Estimated % of proposed gross profit margin             | : | On products 20%, Mobile Recharge & Servicing 100%                                    |
| (iii) In future risk mgt. plan<br>(from fire, disaster etc.) | : |                                                                                      |

#### PRESENT & PROPOSED INVESTMENT BREAKDOWN

| Particu                                                                 | Existing<br>Business<br>(BDT)                                           | Proposed<br>(BDT) | Total<br>(BDT) |         |
|-------------------------------------------------------------------------|-------------------------------------------------------------------------|-------------------|----------------|---------|
| Existing                                                                | Proposed                                                                |                   |                |         |
| Investment in products (Mobile accessories and servicing materials etc. | Investment in products (Mobile accessories and servicing materials etc. | 45,497            | 50,000         | 95,497  |
| Investment in machineries & equip servicing materials etc.)             | ment (computer set, fan, light,                                         | 20,250            | -              | 20,250  |
| Investment in Mobile Recharge (GP, robi, blink etc.)                    |                                                                         | 5,000             | 10,000         | 15,000  |
| Cash in hand                                                            |                                                                         | 14,653            | -              | 14,653  |
| Debtors (Since February, 2016 to at Present)                            |                                                                         | 4,100             | -              | 4,100   |
| Creditors (Since March, 2016 to at Present)                             |                                                                         | (1,500)           | -              | (1,500) |
| Advance for Shop                                                        |                                                                         | 25,000            | -              | 25,000  |
| Decoration (Fixture & Fittings)                                         |                                                                         | 14,000            | -              | 14,000  |
| Total Capital                                                           |                                                                         | 127,000           | 60,000         | 187,000 |