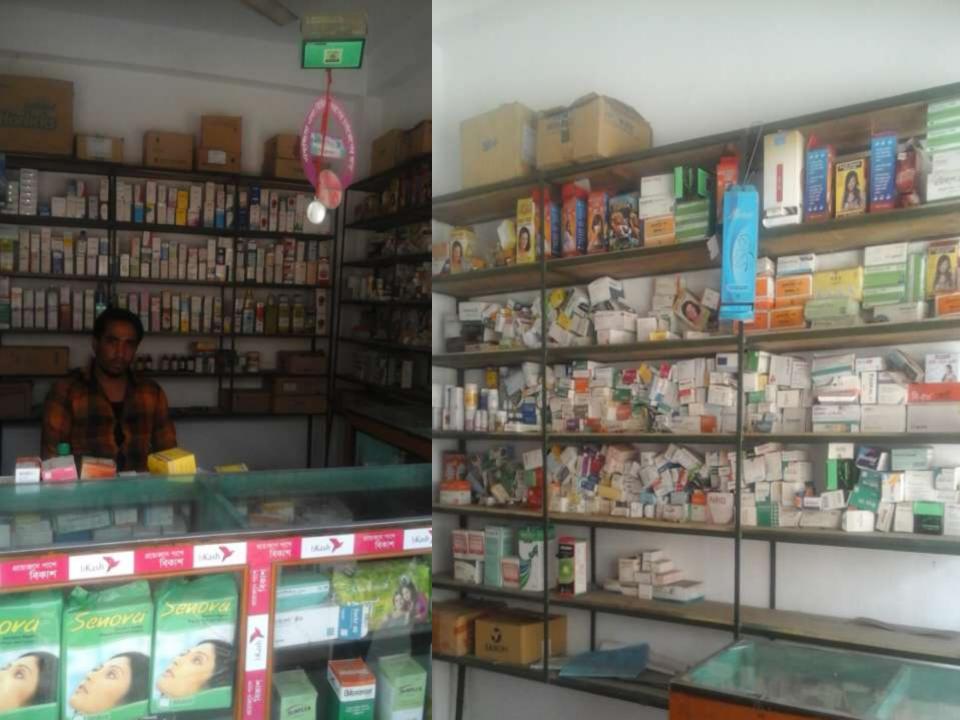

#### **PROPOSED NOBIN UDYOKTA BUSINESS INFO**

| Business Name                                                | : | M/S Roni Drug & Clinic                                                                   |
|--------------------------------------------------------------|---|------------------------------------------------------------------------------------------|
| Address/ Location                                            | : | Tengramary Bazar, Monirampur, Jessore.                                                   |
| Total Investment in BDT                                      | : | Tk. 289,000                                                                              |
| Financing                                                    | : | Self Tk. 169,000 (from existing business)<br>Required Investment Tk. 120,000 (as equity) |
| Present salary/drawings from business (estimates)            | : | Taka 4,000 (four thousand)                                                               |
| Proposed Salary                                              |   | Taka 5,000 (five thousand)                                                               |
| Proposed Business<br>Implementation Plan                     |   |                                                                                          |
| (i) % of present gross profit margin                         | : | On Products sales 12%.                                                                   |
| (ii) Estimated % of proposed gross profit margin             | : | On Products sales12%.                                                                    |
| (iii) In future risk mgt. plan<br>(from fire, disaster etc.) | : |                                                                                          |

## **INFO ON EXISTING BUSINESS OPERATIONS**

|                                              |       | EB (BDT) |         |  |  |  |
|----------------------------------------------|-------|----------|---------|--|--|--|
| Particulars                                  | Daily | Monthly  | Yearly  |  |  |  |
| Sales from products (Medicine)               | 2,850 | 79,800   | 957,600 |  |  |  |
| Total Sales income (A)                       | 2,850 | 79,800   | 957,600 |  |  |  |
| Less: Cost of Sales (Product purchase)(B)    | 2,508 | 70,224   | 842,688 |  |  |  |
| Gross Profit (C) [C=(A-B)]                   | 342   | 9,576    | 114,912 |  |  |  |
| Less: Operating Cost:                        |       |          |         |  |  |  |
| Electricity bill                             |       | 250      | 3,000   |  |  |  |
| Shop Rent (Self)                             |       |          | -       |  |  |  |
| Night Guard bill                             |       | 200      | 2,400   |  |  |  |
| Mobile bill                                  |       | 500      | 6,000   |  |  |  |
| Conveyance                                   |       | 500      | 6,000   |  |  |  |
| Ownership Transfer Fee                       |       |          | _       |  |  |  |
| Present Salary (Self)                        |       | 4,000    | 48,000  |  |  |  |
| Provision of bad debt                        |       | 1        | 10      |  |  |  |
| Other Cost (stationary & Entertainment etc.) |       | 700      | 8,400   |  |  |  |
| Non Cash Item:                               |       |          |         |  |  |  |
| Depreciation Expenses                        |       | 136      | 1,634   |  |  |  |
| Total Operating Cost (D)                     |       | 6,287    | 75,444  |  |  |  |
| Net Profit (C-D):                            |       | 3,289    | 39,468  |  |  |  |