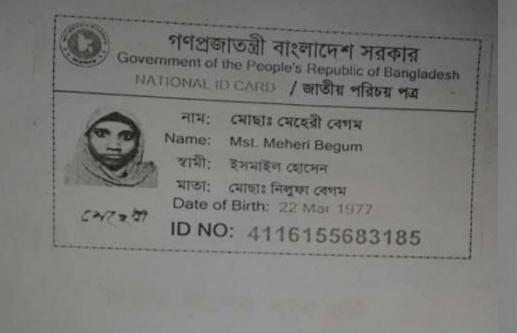

#### BRIEF BIO OF THE PROPOSED NOBIN UDYOKTA

| Name and address                                                                                                                      | :  | Md. Mohin Uddin<br>Vill: Mamudkati, Union: Khedapara, Post: Tangramary,<br>Upazila: Monirampur, District: Jessore.                                                                             |  |  |
|---------------------------------------------------------------------------------------------------------------------------------------|----|------------------------------------------------------------------------------------------------------------------------------------------------------------------------------------------------|--|--|
| Age                                                                                                                                   | :  | 26 Years                                                                                                                                                                                       |  |  |
| Marital status                                                                                                                        | :  | Married                                                                                                                                                                                        |  |  |
| Children                                                                                                                              | :  | Nil                                                                                                                                                                                            |  |  |
| No. of siblings:                                                                                                                      | :  | 2 (two) Brothers and 1 (One) Sister.                                                                                                                                                           |  |  |
| Parent's and GB related Info:<br>(i) Who is GB member<br>(ii) Mother's name<br>(iii) Father's name<br>(iv) GB member's info           | :: | MotherVFatherMst. Meheri BegumMd. Ismail HossainBranch: Rohita, Monirampur Centre # 01/Mo,Loan no: 1872, Member since 2007,First Ioan: Tk. 5,000Existing Ioan: 15,000, Outstanding Ioan: 1,000 |  |  |
| Further Information:<br>(v) Who pays GB loan installment<br>(vi) Mobile lady<br>(vii) Grameen Education Loan<br>(viii) Any other loan | :  | Entrepreneur's Father<br>No<br>Nil<br>Nil                                                                                                                                                      |  |  |

Bangladech Village Doctor's (Welfare) Association

আই কাউটি গণপ্রস্কান্তরী বাংগাদেশ সরকারের সম্পরি। কাউটি ব্যবহাতকারী বাওঁতে অন্য কোমাত পাওয়া গেলে নিকটিষ্ট গোট অগিলে অয় দেয়ার জন্য অনুরোগ করা বলো। ঠিকান্যা; বাংগা/হোন্ডি: ০, গ্রাম/রাস্তা: মাযুগকারি, ভাকঘর: টেরোমারী - ৭৪৪০, মনিরামগুর, গণোর

প্রদানের তারিখ: ২৬/০৯/২০১০

CUERS

প্রদানকারী কর্তপক্ষের স্বাকর

গ্রামীণ ব্যাংক রোহিতা মণিরামপুর শাখানাবা সহজ ঋণের পাশ বই IN SUNZO COSTOS / ENANDAZODIO यानी नर 2692 The best wette C49 - 2 3>/25 and the surgers and the star! 12 2712 STRA 287 29) 76 শাখা ব্যবস্থাপকের রাক্ষর BGP\_2012/13-6705Com(C)-1000 Books-2013.