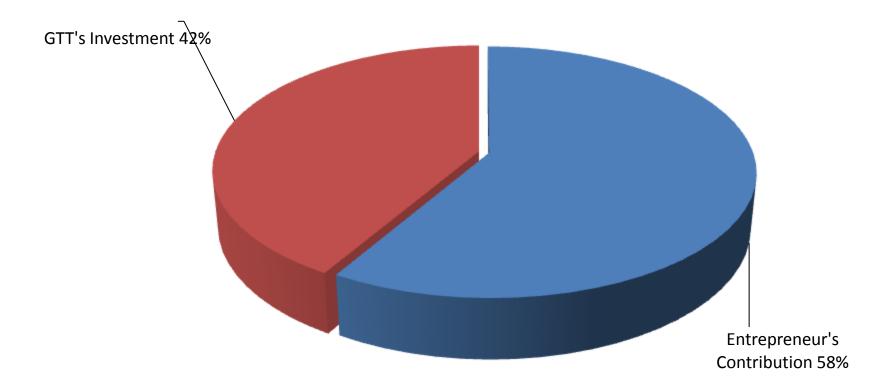

| Particulars                                                                                                                                                                   | Existing<br>Business<br>(BDT) | Proposed<br>(BDT) | Total<br>(BDT) |
|-------------------------------------------------------------------------------------------------------------------------------------------------------------------------------|-------------------------------|-------------------|----------------|
| Investment in Medicine ( Paracitamol, Matronidazol, Kitotofen,<br>Kitorolac, Diclofinac, Azithromicin, Ciprofolaxacin, Cefixim, Serap,<br>Capsule, Tablet and Injection etc.) | 153,114                       | 120,000           | 273,114        |
| Machineries (Wash machine, BP machine, Fan etc.)                                                                                                                              | 1,700                         | -                 | 1,700          |
| Decoration (Fixtures & Fittings)                                                                                                                                              | 13,000                        | -                 | 13,000         |
| Cash in hand                                                                                                                                                                  | 4,186                         | -                 | 4,186          |
| Debtors (Since January, 2016 to at Present)                                                                                                                                   | 1,000                         |                   | 1,000          |
| Creditors (Since January, 2016 to at Present)                                                                                                                                 | (4,000)                       | -                 | (4,000)        |
| Total Capital                                                                                                                                                                 | 169,000                       | 120,000           | 289,000        |

- Entrepreneur's Contribution BDT 169,000
- GTT's Investment BDT 120,000
- Total Capital BDT 289,000