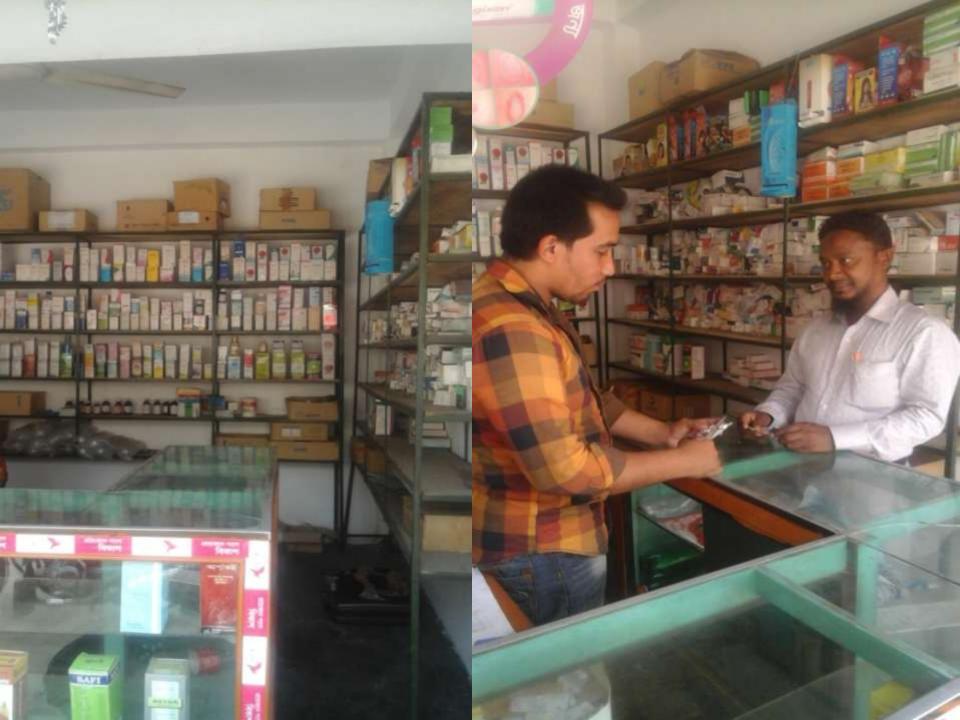

#### **PROPOSED NOBIN UDYOKTA BUSINESS INFO**

| Business Name                                                | : | M/S Roni Drug & Clinic                                                                   |
|--------------------------------------------------------------|---|------------------------------------------------------------------------------------------|
| Address/ Location                                            | : | Tengramary Bazar, Monirampur, Jessore.                                                   |
| Total Investment in BDT                                      | : | Tk. 289,000                                                                              |
| Financing                                                    | : | Self Tk. 169,000 (from existing business)<br>Required Investment Tk. 120,000 (as equity) |
| Present salary/drawings from business (estimates)            | : | Taka 4,000 (four thousand)                                                               |
| Proposed Salary                                              |   | Taka 5,000 (five thousand)                                                               |
| Proposed Business<br>Implementation Plan                     |   |                                                                                          |
| (i) % of present gross profit margin                         | : | On Products sales 12%.                                                                   |
| (ii) Estimated % of proposed gross profit margin             | : | On Products sales12%.                                                                    |
| (iii) In future risk mgt. plan<br>(from fire, disaster etc.) | : |                                                                                          |

## **INFO ON EXISTING BUSINESS OPERATIONS**

|                                              |       | EB (BDT) |         |  |  |  |
|----------------------------------------------|-------|----------|---------|--|--|--|
| Particulars                                  | Daily | Monthly  | Yearly  |  |  |  |
| Sales from products (Medicine)               | 2,850 | 79,800   | 957,600 |  |  |  |
| Total Sales income (A)                       | 2,850 | 79,800   | 957,600 |  |  |  |
| Less: Cost of Sales (Product purchase)(B)    | 2,508 | 70,224   | 842,688 |  |  |  |
| Gross Profit (C) [C=(A-B)]                   | 342   | 9,576    | 114,912 |  |  |  |
| Less: Operating Cost:                        |       |          |         |  |  |  |
| Electricity bill                             |       | 250      | 3,000   |  |  |  |
| Shop Rent (Self)                             |       |          | -       |  |  |  |
| Night Guard bill                             |       | 200      | 2,400   |  |  |  |
| Mobile bill                                  |       | 500      | 6,000   |  |  |  |
| Conveyance                                   |       | 500      | 6,000   |  |  |  |
| Ownership Transfer Fee                       |       |          | _       |  |  |  |
| Present Salary (Self)                        |       | 4,000    | 48,000  |  |  |  |
| Provision of bad debt                        |       | 1        | 10      |  |  |  |
| Other Cost (stationary & Entertainment etc.) |       | 700      | 8,400   |  |  |  |
| Non Cash Item:                               |       |          |         |  |  |  |
| Depreciation Expenses                        |       | 136      | 1,634   |  |  |  |
| Total Operating Cost (D)                     |       | 6,287    | 75,444  |  |  |  |
| Net Profit (C-D):                            |       | 3,289    | 39,468  |  |  |  |