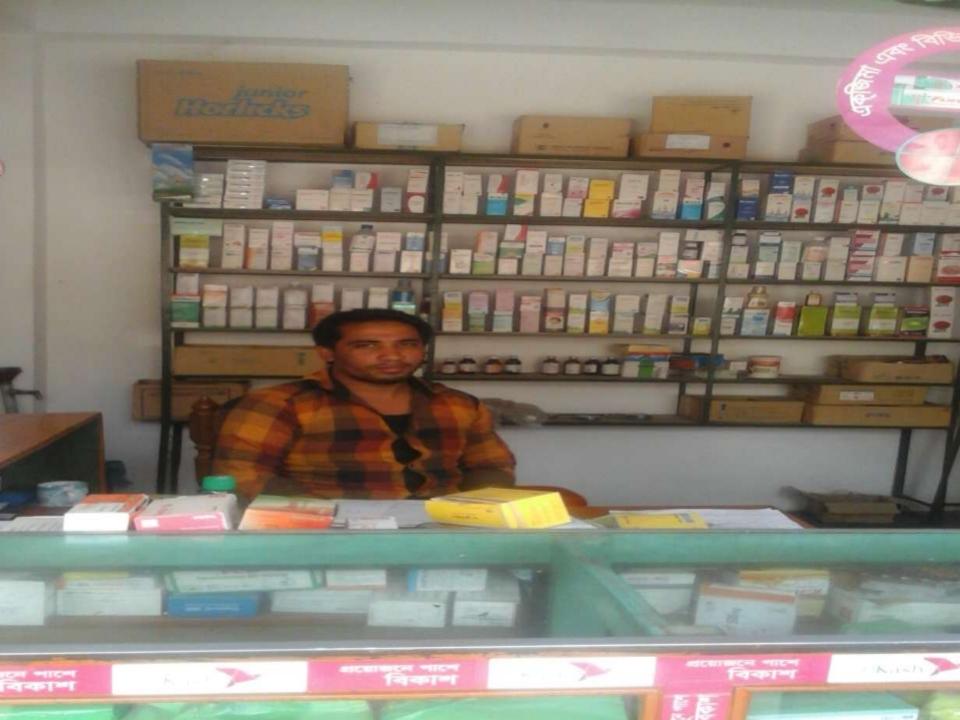

#### **PROPOSED NOBIN UDYOKTA BUSINESS INFO**

| Business Name                                                | : | M/S Roni Drug & Clinic                                                                   |
|--------------------------------------------------------------|---|------------------------------------------------------------------------------------------|
| Address/ Location                                            | : | Tengramary Bazar, Monirampur, Jessore.                                                   |
| Total Investment in BDT                                      | : | Tk. 289,000                                                                              |
| Financing                                                    | : | Self Tk. 169,000 (from existing business)<br>Required Investment Tk. 120,000 (as equity) |
| Present salary/drawings from business (estimates)            | : | Taka 4,000 (four thousand)                                                               |
| Proposed Salary                                              |   | Taka 5,000 (five thousand)                                                               |
| Proposed Business<br>Implementation Plan                     |   |                                                                                          |
| (i) % of present gross profit margin                         | : | On Products sales 12%.                                                                   |
| (ii) Estimated % of proposed gross profit margin             | : | On Products sales12%.                                                                    |
| (iii) In future risk mgt. plan<br>(from fire, disaster etc.) | : |                                                                                          |

## **INFO ON EXISTING BUSINESS OPERATIONS**

|                                              |       | EB (BDT) |         |  |  |  |
|----------------------------------------------|-------|----------|---------|--|--|--|
| Particulars                                  | Daily | Monthly  | Yearly  |  |  |  |
| Sales from products (Medicine)               | 2,850 | 79,800   | 957,600 |  |  |  |
| Total Sales income (A)                       | 2,850 | 79,800   | 957,600 |  |  |  |
| Less: Cost of Sales (Product purchase)(B)    | 2,508 | 70,224   | 842,688 |  |  |  |
| Gross Profit (C) [C=(A-B)]                   | 342   | 9,576    | 114,912 |  |  |  |
| Less: Operating Cost:                        |       |          |         |  |  |  |
| Electricity bill                             |       | 250      | 3,000   |  |  |  |
| Shop Rent (Self)                             |       |          | -       |  |  |  |
| Night Guard bill                             |       | 200      | 2,400   |  |  |  |
| Mobile bill                                  |       | 500      | 6,000   |  |  |  |
| Conveyance                                   |       | 500      | 6,000   |  |  |  |
| Ownership Transfer Fee                       |       |          | _       |  |  |  |
| Present Salary (Self)                        |       | 4,000    | 48,000  |  |  |  |
| Provision of bad debt                        |       | 1        | 10      |  |  |  |
| Other Cost (stationary & Entertainment etc.) |       | 700      | 8,400   |  |  |  |
| Non Cash Item:                               |       |          |         |  |  |  |
| Depreciation Expenses                        |       | 136      | 1,634   |  |  |  |
| Total Operating Cost (D)                     |       | 6,287    | 75,444  |  |  |  |
| Net Profit (C-D):                            |       | 3,289    | 39,468  |  |  |  |