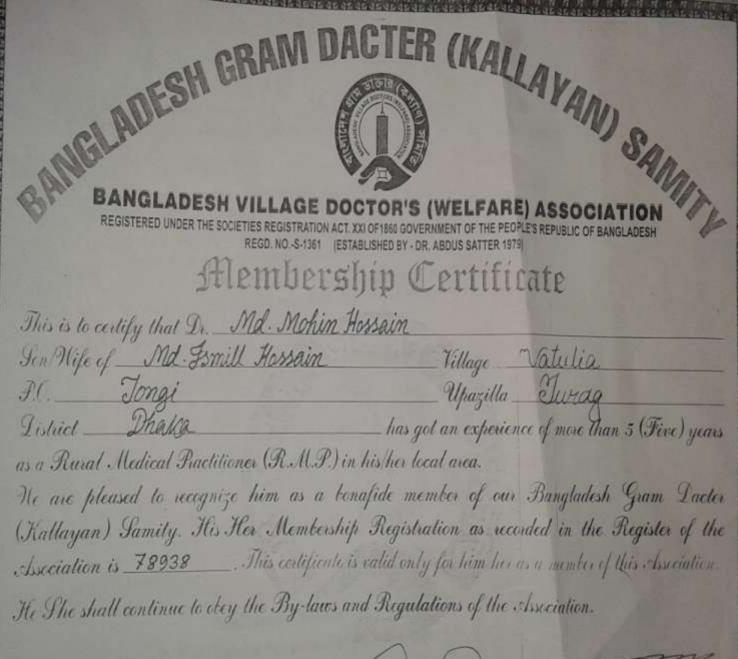

#### BRIEF BIO OF THE PROPOSED NOBIN UDYOKTA (CONT...)

| Education, till to date                                                                                                                                                     | : | S.S.C                                                                                                                                                                                                                                                                                                                 |
|-----------------------------------------------------------------------------------------------------------------------------------------------------------------------------|---|-----------------------------------------------------------------------------------------------------------------------------------------------------------------------------------------------------------------------------------------------------------------------------------------------------------------------|
| Present Occupation (Besides<br>own business, i.e., pursuing<br>further studies, other business<br>etc.)                                                                     | : | Nil                                                                                                                                                                                                                                                                                                                   |
| Business Experiences and<br>Training Info (years of<br>experience, if s/he received<br>any on- hand training, formal<br>training, work experience as<br>an apprentice etc.) | : | 04 (Four) years working experience as an assistant with his<br>uncle's medicine business and last 04 (Four) years he is<br>running his own business he started business with BDT<br>60,000 (Sixty thousand).<br>He has taken one year training on Paramedical course<br>from Bangladesh village doctor's association. |
| Other Own/Family Sources of Income                                                                                                                                          | • | Father's income from Job (Primary school teacher).                                                                                                                                                                                                                                                                    |
| Other Own/Family Sources of Liabilities                                                                                                                                     | • | Nil                                                                                                                                                                                                                                                                                                                   |
| NU's Contract No.                                                                                                                                                           |   | 01799363537                                                                                                                                                                                                                                                                                                           |
| NU's National ID No.                                                                                                                                                        | : | 19904116155000001                                                                                                                                                                                                                                                                                                     |
| NU Project Source/Reference                                                                                                                                                 | • | Grameen Telecom Trust                                                                                                                                                                                                                                                                                                 |

Bangladech Village Doctor's (Welfare) Association

আই কাউটি গণপ্রস্কান্তরী বাংগাদেশ সরকারের সম্পরি। কাউটি ব্যবহাতকারী বাওঁতে অন্য কোমাত পাওয়া গেলে নিকটিষ্ট গোট অগিলে অয় দেয়ার জন্য অনুরোগ করা বলো। ঠিকান্যা; বাংগা/হোন্ডি: ০, গ্রাম/রাস্তা: মাযুগকারি, ভাকঘর: টেরোমারী - ৭৪৪০, মনিরামগুর, গণোর