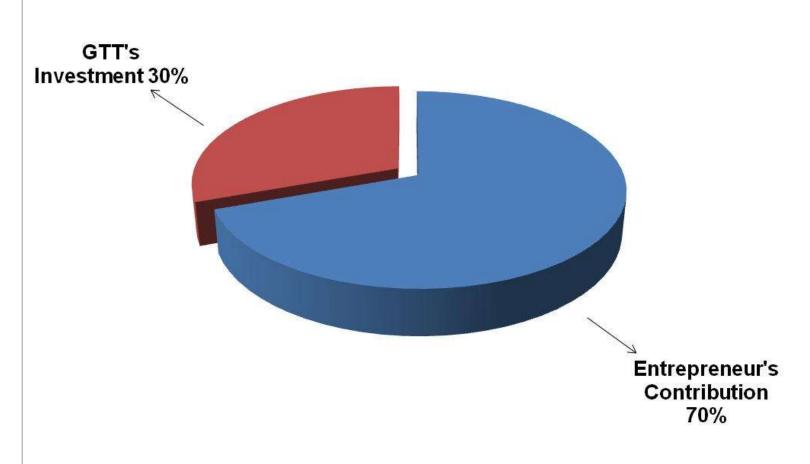

## SOURCE OF FINANCE

- Entrepreneur's Contribution BDT 228,000
- GTT's Investment BDT 100,000
- Total Capital BDT 328,000