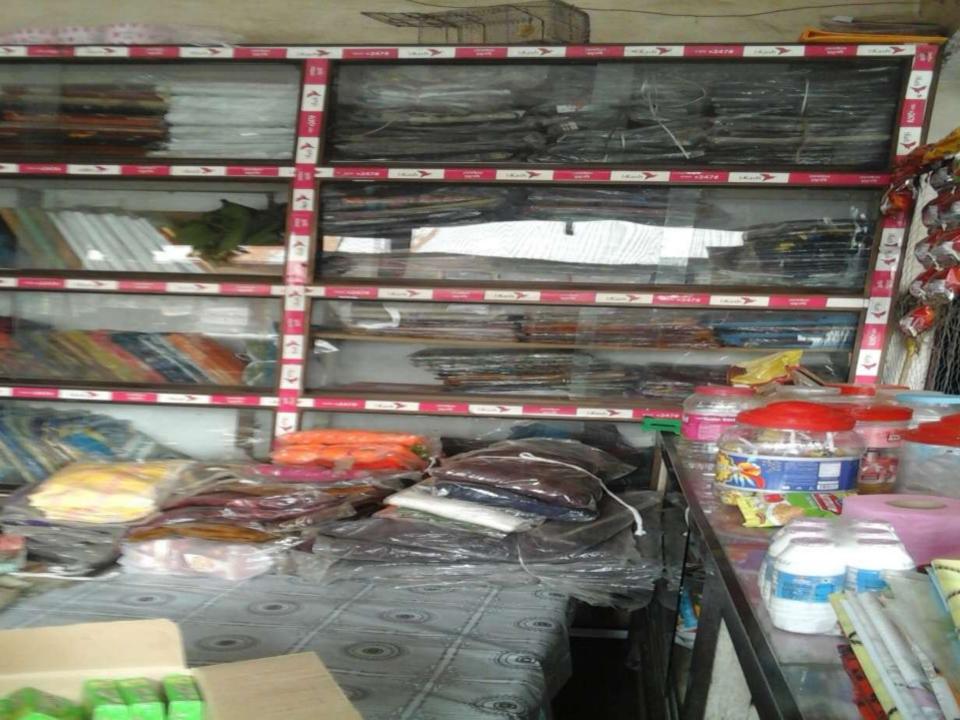

#### PRESENT & PROPOSED INVESTMENT BREAKDOWN

| Partic                                    | ulars                            | Existing          | Proposed | Total    |
|-------------------------------------------|----------------------------------|-------------------|----------|----------|
| Existing                                  | Proposed                         | Business<br>(BDT) | (BDT)    | (BDT)    |
| Investment in products (cosmetics         | <u>-</u>                         |                   |          |          |
| item, confectionary item, stationary      | 1,                               |                   |          |          |
| item, sharee, lungi, shirt and pant etc.) | shirt and pant etc.)             | 191,113           | 100,000  | 291,113  |
| Investment in bkash                       | Investment in bkash              |                   |          |          |
|                                           |                                  | 68,750            | 45,000   | 113,750  |
| Investment in flexiload                   | Investment in flexiload          |                   |          |          |
|                                           |                                  | 12,000            | 5,000    | 17,000   |
| Investment in Machineries, Equipr         | nent & Tools (photocopy machine, |                   |          |          |
| computer set, mobile set, bulb and        | fan etc.)                        | 136,900           |          | 136,900  |
| Cash in hand                              |                                  | 9,512             |          | 9,512    |
| Advance for Shop                          |                                  | 10,000            |          | 10,000   |
| Debtors (Since February, 2016 to          | at present)                      | 17,285            |          | 17,285   |
| Creditors (Since February, 2016 to        | at present)                      | (26,480)          |          | (26,480) |
| GB Loan Outstanding                       |                                  | (20,780)          |          | (20,780) |
| Decoration (fixture and fittings)         |                                  | 23,700            |          | 23,700   |
| Total C                                   | Capital                          | 422,000           |          | 572,000  |