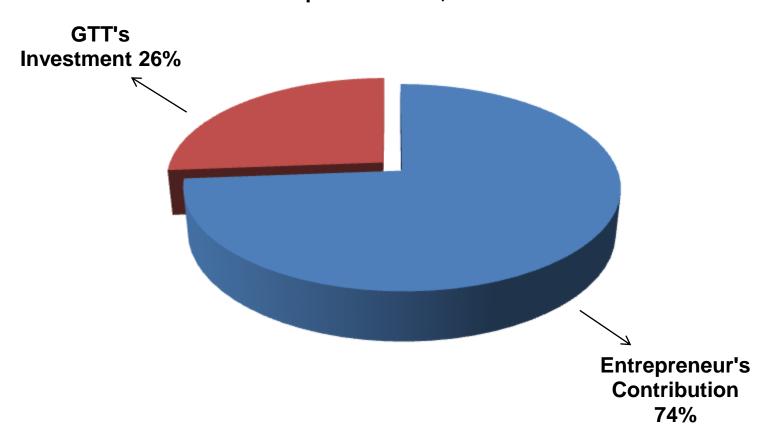

## SOURCE OF FINANCE

- Entrepreneur's Contribution BDT 422,000
- ■GTT's Investment BDT 150,000
- Total Capital BDT 572,000