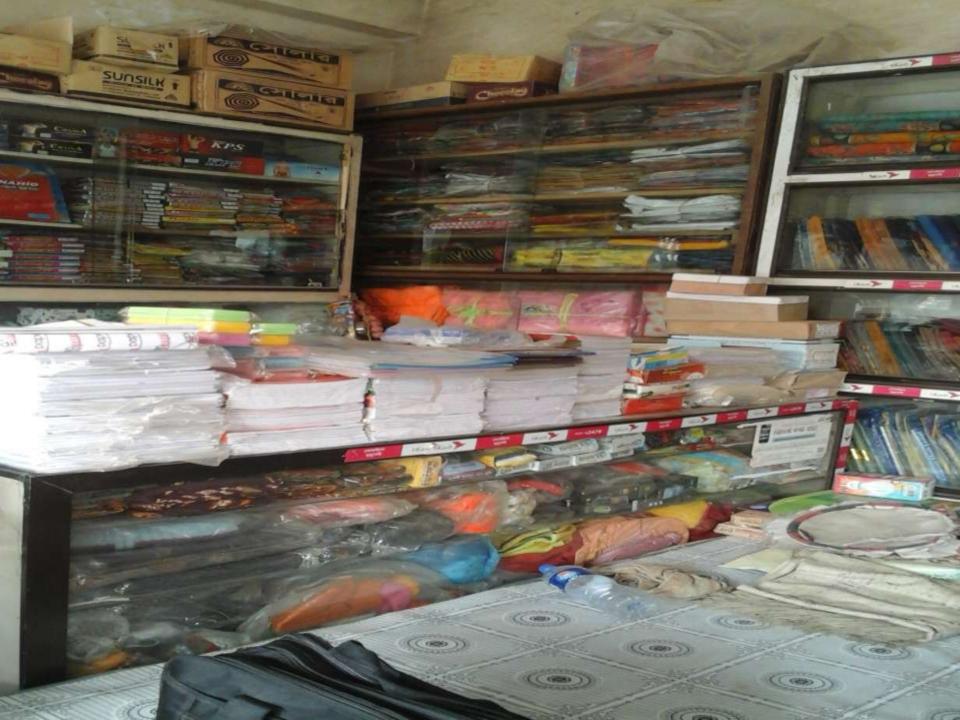

#### PRESENT & PROPOSED INVESTMENT BREAKDOWN

| Partic                                    | ulars                            | Existing          | Proposed | Total    |
|-------------------------------------------|----------------------------------|-------------------|----------|----------|
| Existing                                  | Proposed                         | Business<br>(BDT) | (BDT)    | (BDT)    |
| Investment in products (cosmetics         | <u>-</u>                         |                   |          |          |
| item, confectionary item, stationary      | 1,                               |                   |          |          |
| item, sharee, lungi, shirt and pant etc.) | shirt and pant etc.)             | 191,113           | 100,000  | 291,113  |
| Investment in bkash                       | Investment in bkash              |                   |          |          |
|                                           |                                  | 68,750            | 45,000   | 113,750  |
| Investment in flexiload                   | Investment in flexiload          |                   |          |          |
|                                           |                                  | 12,000            | 5,000    | 17,000   |
| Investment in Machineries, Equipr         | nent & Tools (photocopy machine, |                   |          |          |
| computer set, mobile set, bulb and        | fan etc.)                        | 136,900           |          | 136,900  |
| Cash in hand                              |                                  | 9,512             |          | 9,512    |
| Advance for Shop                          |                                  | 10,000            |          | 10,000   |
| Debtors (Since February, 2016 to          | at present)                      | 17,285            |          | 17,285   |
| Creditors (Since February, 2016 to        | at present)                      | (26,480)          |          | (26,480) |
| GB Loan Outstanding                       |                                  | (20,780)          |          | (20,780) |
| Decoration (fixture and fittings)         |                                  | 23,700            |          | 23,700   |
| Total C                                   | Capital                          | 422,000           |          | 572,000  |