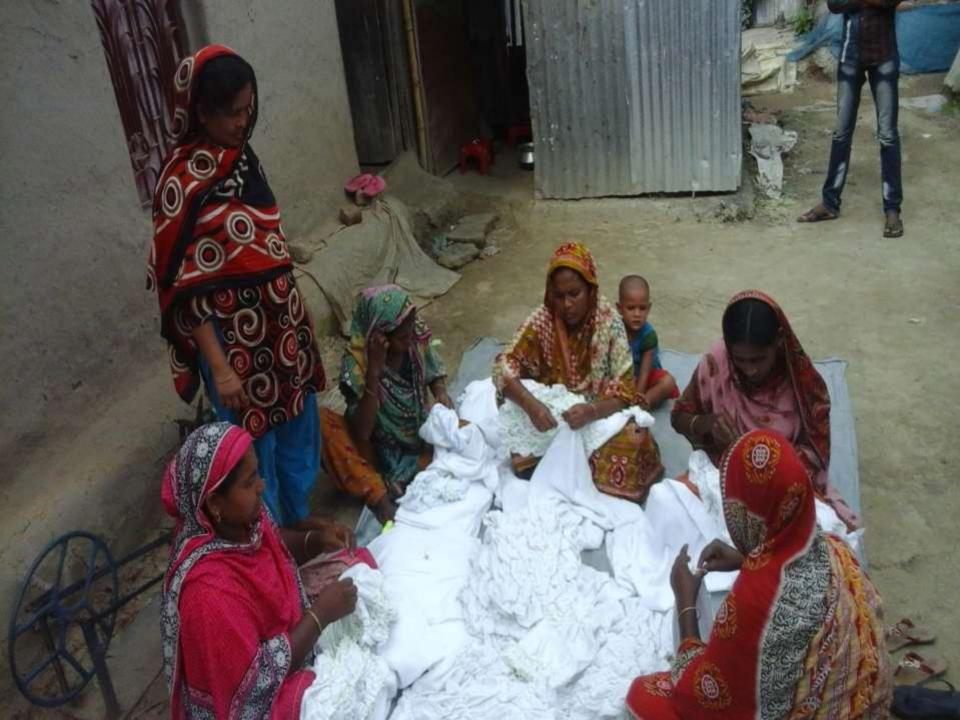

# SWOT ANALYSIS

| Strength                                                                                                                                                                                                                      | Weakness                              |
|-------------------------------------------------------------------------------------------------------------------------------------------------------------------------------------------------------------------------------|---------------------------------------|
| <ul> <li>□ Present employment:</li> <li>Self: 01 Family: 01 (Son)</li> <li>Others (beyond family): 01 (Male-Permanent); 30 (Female-Production basis-it depends on work order);</li> <li>Future employment:0</li> </ul>        | ☐ Can not supply goods as per demand. |
| <ul> <li>□ Trade License in her own name;</li> <li>□ Ownership of business in her own name;</li> <li>□ She has on hand training;</li> <li>□ Product Quality;</li> <li>□ Skilled and working experiences (10years);</li> </ul> |                                       |
| <b>O</b> PPORTUNITIES                                                                                                                                                                                                         | THREATS                               |
| <ul> <li>□ Have some fixed customers;</li> <li>□ Increasing demand;</li> <li>□ The Capital of the entrepreneur will be BDT 357,205 after 3 years excluding payback of investor's money.</li> </ul>                            | ☐ Increase of local competitors;      |