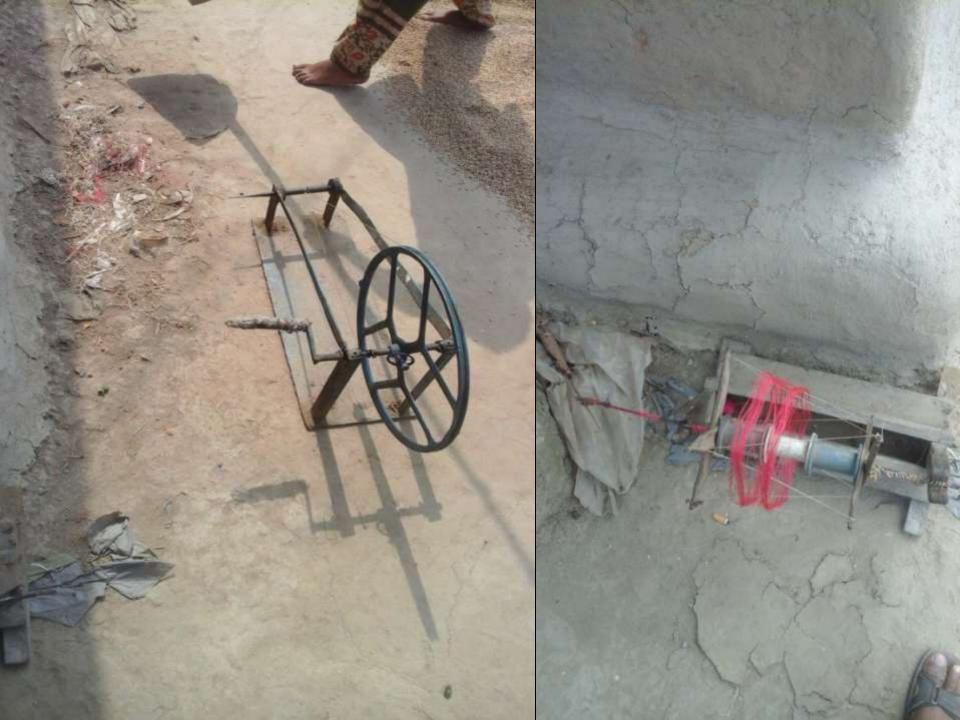

#### PRESENT & PROPOSED INVESTMENT BREAKDOWN

| Particula                                                                   | rs                                                  | Existing          |                   | Total<br>(BDT) |
|-----------------------------------------------------------------------------|-----------------------------------------------------|-------------------|-------------------|----------------|
| Existing                                                                    | Proposed                                            | Business<br>(BDT) | Proposed<br>(BDT) |                |
| Investment in products (Saree, thread and Scarf etc.)                       | Investment in products (Gray cloth and thread etc.) | 71,000            | 80,000            | 151,000        |
| Investment in Machineries, Equation - 01 piece, Noroth, Dofti wheel-1 etc.) | 10,740                                              | -                 | 10,740            |                |
| Cash in hand                                                                |                                                     | 19,860            | -                 | 19,860         |
| Advance for Labor                                                           |                                                     | 20,000            | -                 | 20,000         |
| Debtors (Since April, 2016 to at present)                                   |                                                     | 2,000             | -                 | 2,000          |
| Decoration (fixture and fittings)                                           |                                                     | 1,400             | -                 | 1,400          |
| Total Capi                                                                  | 125,000                                             | 80,000            | 205,000           |                |