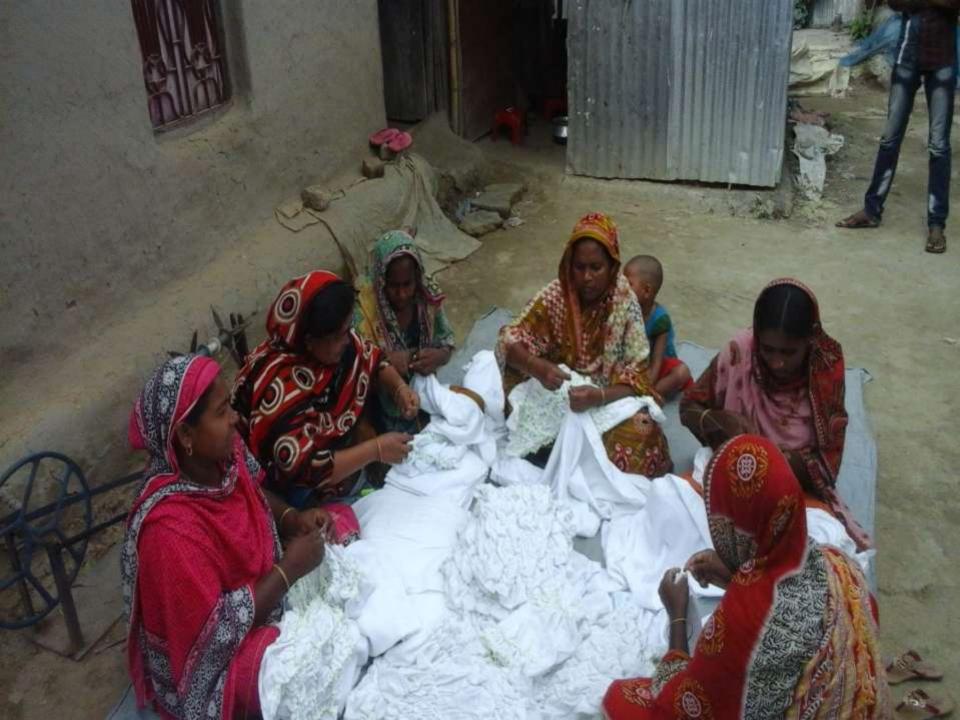

# SWOT ANALYSIS

| Strength                                                                                                                                                                                                                      | Weakness                              |
|-------------------------------------------------------------------------------------------------------------------------------------------------------------------------------------------------------------------------------|---------------------------------------|
| <ul> <li>□ Present employment:</li> <li>Self: 01 Family: 01 (Son)</li> <li>Others (beyond family): 01 (Male-Permanent); 30 (Female-Production basis-it depends on work order);</li> <li>Future employment:0</li> </ul>        | ☐ Can not supply goods as per demand. |
| <ul> <li>□ Trade License in her own name;</li> <li>□ Ownership of business in her own name;</li> <li>□ She has on hand training;</li> <li>□ Product Quality;</li> <li>□ Skilled and working experiences (10years);</li> </ul> |                                       |
| <b>O</b> PPORTUNITIES                                                                                                                                                                                                         | THREATS                               |
| <ul> <li>□ Have some fixed customers;</li> <li>□ Increasing demand;</li> <li>□ The Capital of the entrepreneur will be BDT 357,205 after 3 years excluding payback of investor's money.</li> </ul>                            | ☐ Increase of local competitors;      |