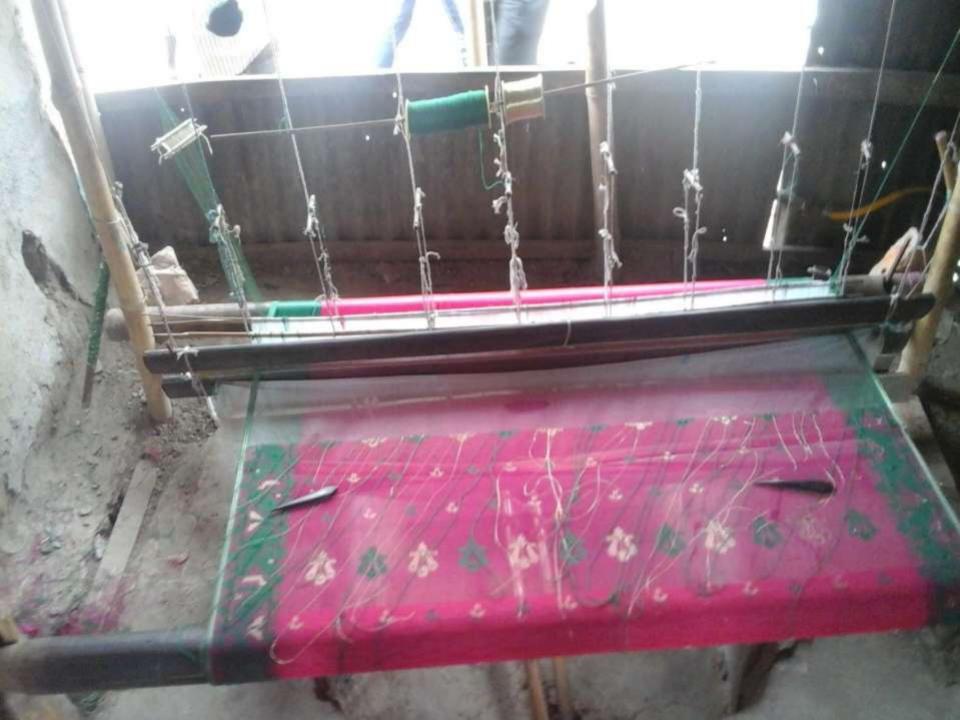

## PROPOSED NOBIN UDYOKTA BUSINESS INFO

| Business Name                                                                                                                        | : | Eti Jamdani House                                                                    |
|--------------------------------------------------------------------------------------------------------------------------------------|---|--------------------------------------------------------------------------------------|
| Address/ Location                                                                                                                    | : | Singhlab, Baliapara, Sonargaon, Narayanganj.                                         |
| Total Investment in BDT                                                                                                              | : | Tk. 205,000                                                                          |
| Financing                                                                                                                            | : | Self Tk. 125,000 (from existing business) Required Investment Tk. 80,000 (as equity) |
| Present salary/drawings from business                                                                                                | : | BDT 4,000 (Four thousand)                                                            |
| Proposed Salary                                                                                                                      | : | BDT 5,500 (Five thousand five hundred)                                               |
| Proposed Business<br>Implementation Plan                                                                                             |   |                                                                                      |
| (i) % of present gross profit margin                                                                                                 | : | On an average 70%                                                                    |
| <ul><li>(ii) Estimated % of proposed gross profit margin</li><li>(iii) In future risk mgt. plan (from fire, disaster etc.)</li></ul> | : | On an average 70%                                                                    |

### INFO ON EXISTING BUSINESS OPERATIONS

| Doutionland                                    | Existi | Existing Business (BDT) |         |  |  |  |
|------------------------------------------------|--------|-------------------------|---------|--|--|--|
| Particulars                                    | Weekly | Monthly                 | Yearly  |  |  |  |
| Sales income from Products (Saree & Scarf) (A) | 7,000  | 28,000                  | 336,000 |  |  |  |
| Less: Cost of Products (material purchase) (B) | 2,100  | 8,400                   | 100,800 |  |  |  |
| Gross Profit (C) [C=(A-B)]                     | 4,900  | ·                       | 235,200 |  |  |  |
| Less: Operating Cost:                          |        | ·                       | ·       |  |  |  |
| Electricity bill                               |        | 600                     | 7,200   |  |  |  |
| Shop Rent (self)                               |        | -                       | _       |  |  |  |
| Mobile bill                                    |        | 500                     | 6,000   |  |  |  |
| Conveyance bill                                |        | 3,000                   | 36,000  |  |  |  |
| Present Salary (Family & Self)                 |        | 4,000                   | 48,000  |  |  |  |
| Present Salary (Assistant-01-Son+01-Permanent) |        | 5,000                   | 60,000  |  |  |  |
| Provision of bad debt                          |        | 2                       | 20      |  |  |  |
| Other Cost (Stationary & Entertainment etc.)   |        | 2,500                   | 30,000  |  |  |  |
| Non Cash Item:                                 |        | ·                       | ·       |  |  |  |
| Depreciation Expenses                          |        | 146                     | 1,751   |  |  |  |
| Total Operating Cost (D)                       |        | 15,748                  | 188,971 |  |  |  |
| Net Profit (C-D):                              |        | 3,852                   | 46,229  |  |  |  |