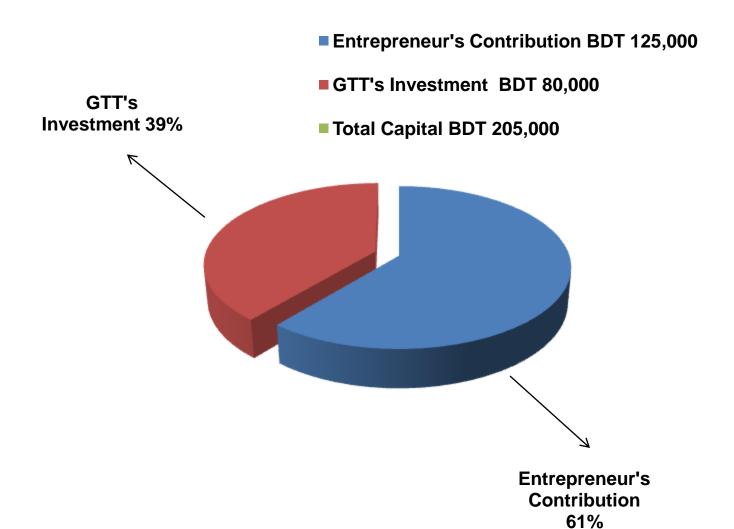

## PROPOSED NOBIN UDYOKTA BUSINESS INFO

| Business Name                                                                                                                        | : | Eti Jamdani House                                                                    |
|--------------------------------------------------------------------------------------------------------------------------------------|---|--------------------------------------------------------------------------------------|
| Address/ Location                                                                                                                    | : | Singhlab, Baliapara, Sonargaon, Narayanganj.                                         |
| Total Investment in BDT                                                                                                              | : | Tk. 205,000                                                                          |
| Financing                                                                                                                            | : | Self Tk. 125,000 (from existing business) Required Investment Tk. 80,000 (as equity) |
| Present salary/drawings from business                                                                                                | : | BDT 4,000 (Four thousand)                                                            |
| Proposed Salary                                                                                                                      | : | BDT 5,500 (Five thousand five hundred)                                               |
| Proposed Business<br>Implementation Plan                                                                                             |   |                                                                                      |
| (i) % of present gross profit margin                                                                                                 | : | On an average 70%                                                                    |
| <ul><li>(ii) Estimated % of proposed gross profit margin</li><li>(iii) In future risk mgt. plan (from fire, disaster etc.)</li></ul> | : | On an average 70%                                                                    |

#### PRESENT & PROPOSED INVESTMENT BREAKDOWN

| Particula                                                                   | rs                                                  | Existing          |                   | Total<br>(BDT) |
|-----------------------------------------------------------------------------|-----------------------------------------------------|-------------------|-------------------|----------------|
| Existing                                                                    | Proposed                                            | Business<br>(BDT) | Proposed<br>(BDT) |                |
| Investment in products (Saree, thread and Scarf etc.)                       | Investment in products (Gray cloth and thread etc.) | 71,000            | 80,000            | 151,000        |
| Investment in Machineries, Equation - 01 piece, Noroth, Dofti wheel-1 etc.) | 10,740                                              | -                 | 10,740            |                |
| Cash in hand                                                                |                                                     | 19,860            | -                 | 19,860         |
| Advance for Labor                                                           |                                                     | 20,000            | -                 | 20,000         |
| Debtors (Since April, 2016 to at present)                                   |                                                     | 2,000             | -                 | 2,000          |
| Decoration (fixture and fittings)                                           |                                                     | 1,400             | -                 | 1,400          |
| Total Capi                                                                  | 125,000                                             | 80,000            | 205,000           |                |

### **SOURCE OF FINANCE**