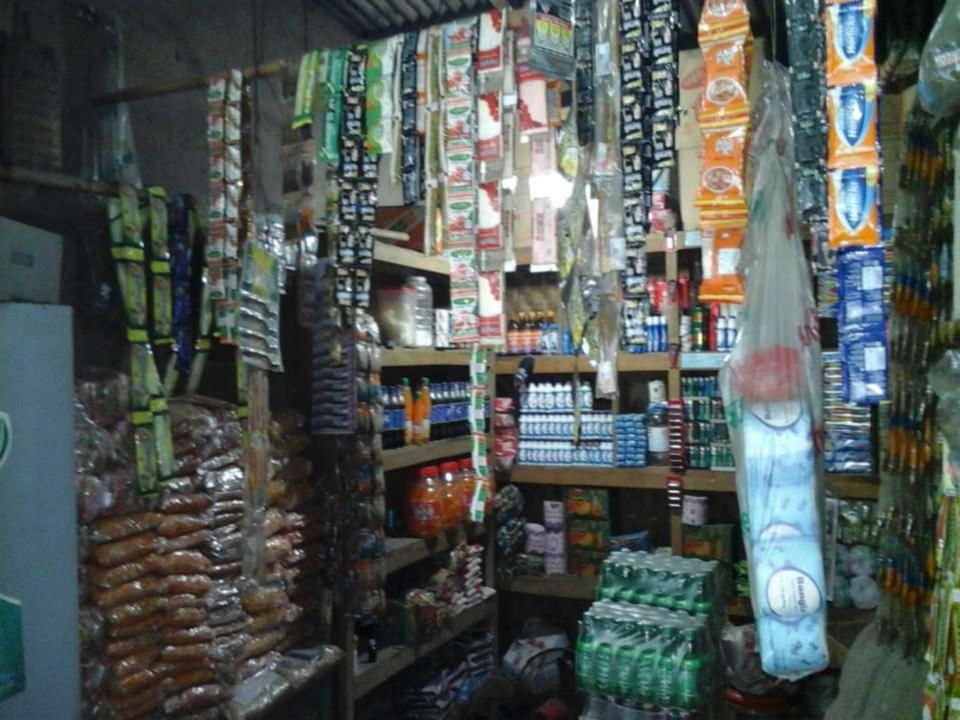

| Business Name                                                                                                                                                                                                                                 | : | Bhai Bhai Verities Store                                                                 |
|-----------------------------------------------------------------------------------------------------------------------------------------------------------------------------------------------------------------------------------------------|---|------------------------------------------------------------------------------------------|
| Address/ Location                                                                                                                                                                                                                             | : | Kaliaganj bazar, Birganj, Thakurgaon.                                                    |
| Total Investment in BDT                                                                                                                                                                                                                       |   | Tk. 523,000                                                                              |
| Financing                                                                                                                                                                                                                                     | : | Self Tk. 323,000 (from existing business)<br>Required Investment Tk. 200,000 (as equity) |
| Present salary/drawings from business                                                                                                                                                                                                         |   | Taka 5,000 (Five thousand)                                                               |
| Proposed Salary (estimates)                                                                                                                                                                                                                   |   | Taka 6,000 (Six thousand)                                                                |
| <ul> <li>Proposed Business</li> <li>Implementation Plan</li> <li>(i) % of present gross profit margin</li> <li>(ii) Estimated % of proposed gross profit margin</li> <li>(iii) In future risk mgt. plan (from fire, disaster etc.)</li> </ul> | : | On products 10%<br>On products 10%                                                       |

### **PRESENT & PROPOSED INVESTMENT BREAKDOWN**

| Particul                                                      | Existing<br>Business<br>(BDT) | Proposed<br>(BDT) | Total<br>(BDT) |         |  |  |
|---------------------------------------------------------------|-------------------------------|-------------------|----------------|---------|--|--|
| Existing                                                      | Existing Proposed             |                   |                |         |  |  |
| /                                                             | (grocery item, Oil, salt,     | 300,530           | 200,000        | 500,530 |  |  |
| Investment in Machineries, E<br>(Digital Weight Machine, bulb | 12,800                        | -                 | 12,800         |         |  |  |
| Cash in hand                                                  | 4,970                         | -                 | 4,970          |         |  |  |
| Decoration (fixture and fitting                               | 4,700                         | -                 | 4,700          |         |  |  |
| Total Ca                                                      | pital                         | 323,000           | 200,000        | 523,000 |  |  |