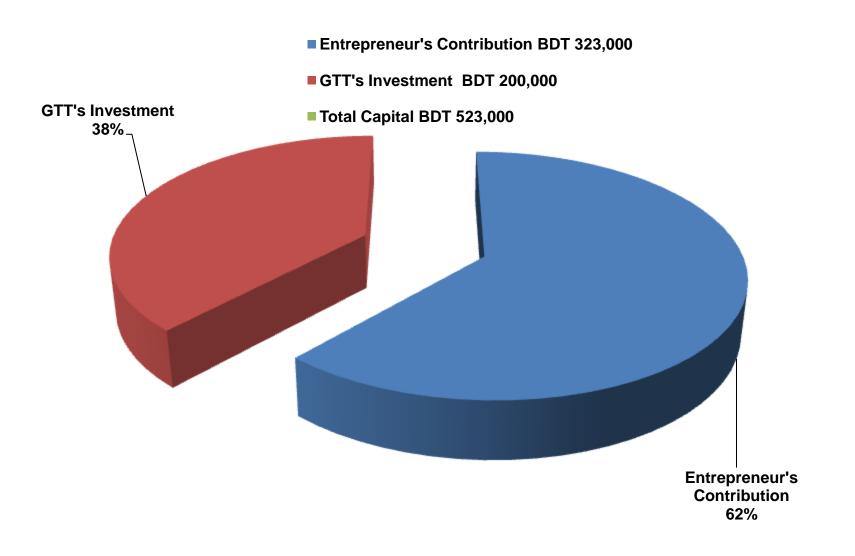

| Business Name                                                                                                                                                                                                                                 | : | Bhai Bhai Verities Store                                                                 |
|-----------------------------------------------------------------------------------------------------------------------------------------------------------------------------------------------------------------------------------------------|---|------------------------------------------------------------------------------------------|
| Address/ Location                                                                                                                                                                                                                             | : | Kaliaganj bazar, Birganj, Thakurgaon.                                                    |
| Total Investment in BDT                                                                                                                                                                                                                       |   | Tk. 523,000                                                                              |
| Financing                                                                                                                                                                                                                                     | : | Self Tk. 323,000 (from existing business)<br>Required Investment Tk. 200,000 (as equity) |
| Present salary/drawings from business                                                                                                                                                                                                         |   | Taka 5,000 (Five thousand)                                                               |
| Proposed Salary (estimates)                                                                                                                                                                                                                   |   | Taka 6,000 (Six thousand)                                                                |
| <ul> <li>Proposed Business</li> <li>Implementation Plan</li> <li>(i) % of present gross profit margin</li> <li>(ii) Estimated % of proposed gross profit margin</li> <li>(iii) In future risk mgt. plan (from fire, disaster etc.)</li> </ul> | : | On products 10%<br>On products 10%                                                       |

### **PRESENT & PROPOSED INVESTMENT BREAKDOWN**

| Particul                                                      | Existing<br>Business<br>(BDT) | Proposed<br>(BDT) | Total<br>(BDT) |         |  |  |
|---------------------------------------------------------------|-------------------------------|-------------------|----------------|---------|--|--|
| Existing                                                      | Existing Proposed             |                   |                |         |  |  |
| /                                                             | (grocery item, Oil, salt,     | 300,530           | 200,000        | 500,530 |  |  |
| Investment in Machineries, E<br>(Digital Weight Machine, bulb | 12,800                        | -                 | 12,800         |         |  |  |
| Cash in hand                                                  | 4,970                         | -                 | 4,970          |         |  |  |
| Decoration (fixture and fitting                               | 4,700                         | -                 | 4,700          |         |  |  |
| Total Ca                                                      | pital                         | 323,000           | 200,000        | 523,000 |  |  |