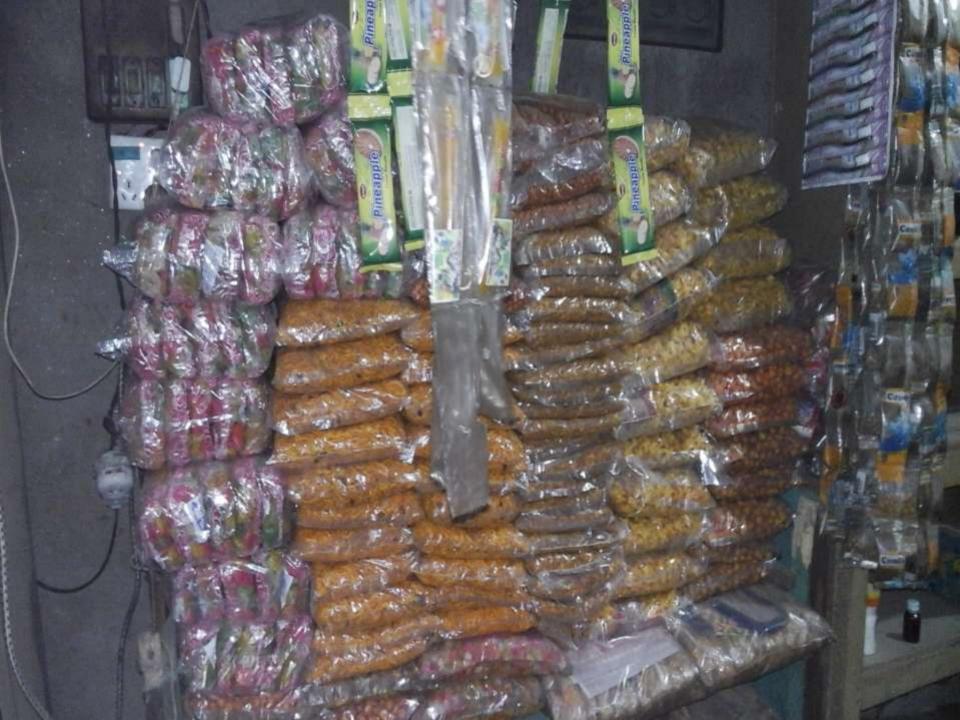

| Business Name                                                                                                                                                                                                                                 | : | Bhai Bhai Verities Store                                                                 |
|-----------------------------------------------------------------------------------------------------------------------------------------------------------------------------------------------------------------------------------------------|---|------------------------------------------------------------------------------------------|
| Address/ Location                                                                                                                                                                                                                             | : | Kaliaganj bazar, Birganj, Thakurgaon.                                                    |
| Total Investment in BDT                                                                                                                                                                                                                       |   | Tk. 523,000                                                                              |
| Financing                                                                                                                                                                                                                                     | : | Self Tk. 323,000 (from existing business)<br>Required Investment Tk. 200,000 (as equity) |
| Present salary/drawings from business                                                                                                                                                                                                         |   | Taka 5,000 (Five thousand)                                                               |
| Proposed Salary (estimates)                                                                                                                                                                                                                   |   | Taka 6,000 (Six thousand)                                                                |
| <ul> <li>Proposed Business</li> <li>Implementation Plan</li> <li>(i) % of present gross profit margin</li> <li>(ii) Estimated % of proposed gross profit margin</li> <li>(iii) In future risk mgt. plan (from fire, disaster etc.)</li> </ul> | : | On products 10%<br>On products 10%                                                       |

### **PRESENT & PROPOSED INVESTMENT BREAKDOWN**

| Particul                                                      | Existing<br>Business<br>(BDT) | Proposed<br>(BDT) | Total<br>(BDT) |         |  |  |
|---------------------------------------------------------------|-------------------------------|-------------------|----------------|---------|--|--|
| Existing                                                      | Existing Proposed             |                   |                |         |  |  |
| /                                                             | (grocery item, Oil, salt,     | 300,530           | 200,000        | 500,530 |  |  |
| Investment in Machineries, E<br>(Digital Weight Machine, bulb | 12,800                        | -                 | 12,800         |         |  |  |
| Cash in hand                                                  | 4,970                         | -                 | 4,970          |         |  |  |
| Decoration (fixture and fitting                               | 4,700                         | -                 | 4,700          |         |  |  |
| Total Ca                                                      | pital                         | 323,000           | 200,000        | 523,000 |  |  |