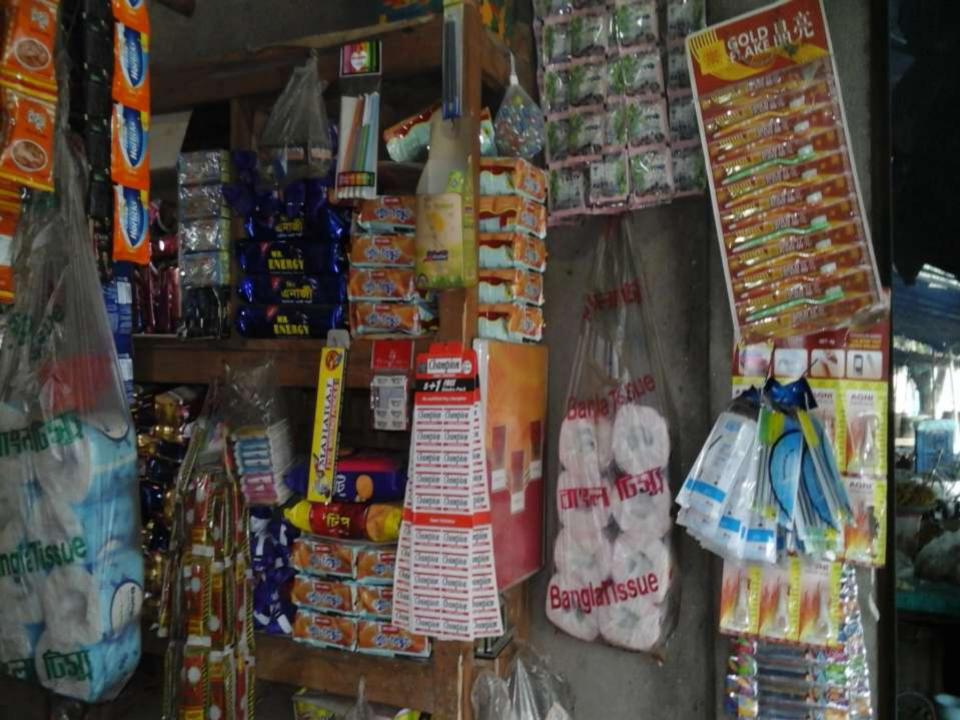

| Business Name                                                                                                                                                                                                                                 | : | Bhai Bhai Verities Store                                                                 |
|-----------------------------------------------------------------------------------------------------------------------------------------------------------------------------------------------------------------------------------------------|---|------------------------------------------------------------------------------------------|
| Address/ Location                                                                                                                                                                                                                             | : | Kaliaganj bazar, Birganj, Thakurgaon.                                                    |
| Total Investment in BDT                                                                                                                                                                                                                       |   | Tk. 523,000                                                                              |
| Financing                                                                                                                                                                                                                                     | : | Self Tk. 323,000 (from existing business)<br>Required Investment Tk. 200,000 (as equity) |
| Present salary/drawings from business                                                                                                                                                                                                         |   | Taka 5,000 (Five thousand)                                                               |
| Proposed Salary (estimates)                                                                                                                                                                                                                   |   | Taka 6,000 (Six thousand)                                                                |
| <ul> <li>Proposed Business</li> <li>Implementation Plan</li> <li>(i) % of present gross profit margin</li> <li>(ii) Estimated % of proposed gross profit margin</li> <li>(iii) In future risk mgt. plan (from fire, disaster etc.)</li> </ul> | : | On products 10%<br>On products 10%                                                       |

### **PRESENT & PROPOSED INVESTMENT BREAKDOWN**

| Particul                                                      | Existing<br>Business<br>(BDT) | Proposed<br>(BDT) | Total<br>(BDT) |         |  |  |
|---------------------------------------------------------------|-------------------------------|-------------------|----------------|---------|--|--|
| Existing                                                      | Existing Proposed             |                   |                |         |  |  |
| /                                                             | (grocery item, Oil, salt,     | 300,530           | 200,000        | 500,530 |  |  |
| Investment in Machineries, E<br>(Digital Weight Machine, bulb | 12,800                        | -                 | 12,800         |         |  |  |
| Cash in hand                                                  | 4,970                         | -                 | 4,970          |         |  |  |
| Decoration (fixture and fitting                               | 4,700                         | -                 | 4,700          |         |  |  |
| Total Ca                                                      | pital                         | 323,000           | 200,000        | 523,000 |  |  |