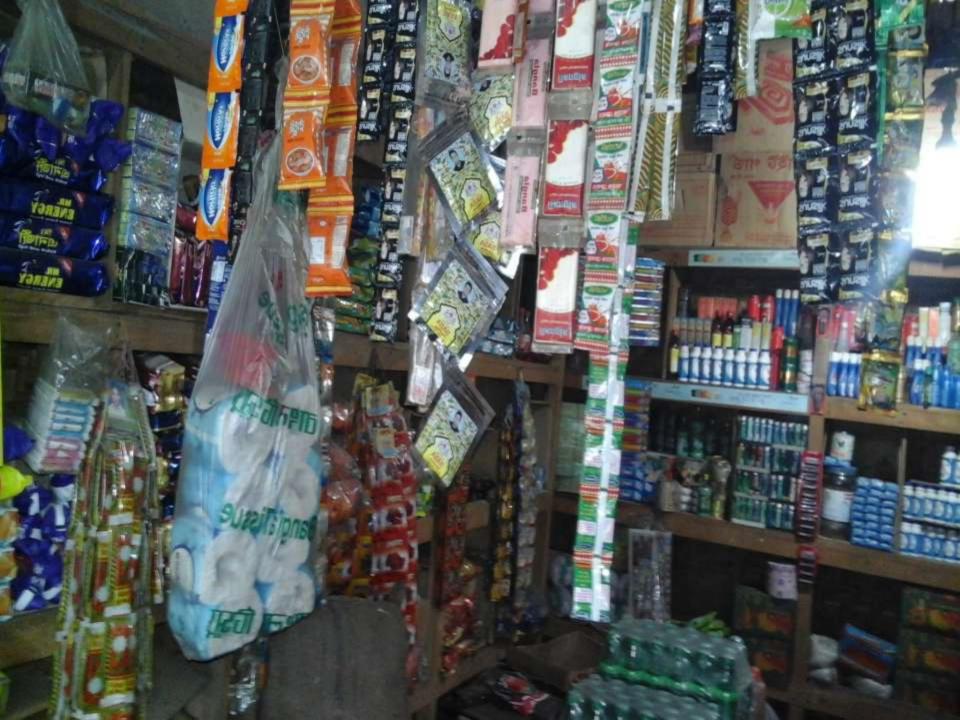

| Business Name                                                                                                                                                                                                                                 | : | Bhai Bhai Verities Store                                                                 |
|-----------------------------------------------------------------------------------------------------------------------------------------------------------------------------------------------------------------------------------------------|---|------------------------------------------------------------------------------------------|
| Address/ Location                                                                                                                                                                                                                             | : | Kaliaganj bazar, Birganj, Thakurgaon.                                                    |
| Total Investment in BDT                                                                                                                                                                                                                       |   | Tk. 523,000                                                                              |
| Financing                                                                                                                                                                                                                                     | : | Self Tk. 323,000 (from existing business)<br>Required Investment Tk. 200,000 (as equity) |
| Present salary/drawings from business                                                                                                                                                                                                         |   | Taka 5,000 (Five thousand)                                                               |
| Proposed Salary (estimates)                                                                                                                                                                                                                   |   | Taka 6,000 (Six thousand)                                                                |
| <ul> <li>Proposed Business</li> <li>Implementation Plan</li> <li>(i) % of present gross profit margin</li> <li>(ii) Estimated % of proposed gross profit margin</li> <li>(iii) In future risk mgt. plan (from fire, disaster etc.)</li> </ul> | : | On products 10%<br>On products 10%                                                       |

### **PRESENT & PROPOSED INVESTMENT BREAKDOWN**

| Particul                                                      | Existing<br>Business<br>(BDT) | Proposed<br>(BDT) | Total<br>(BDT) |         |  |  |
|---------------------------------------------------------------|-------------------------------|-------------------|----------------|---------|--|--|
| Existing                                                      | Existing Proposed             |                   |                |         |  |  |
| /                                                             | (grocery item, Oil, salt,     | 300,530           | 200,000        | 500,530 |  |  |
| Investment in Machineries, E<br>(Digital Weight Machine, bulb | 12,800                        | -                 | 12,800         |         |  |  |
| Cash in hand                                                  | 4,970                         | -                 | 4,970          |         |  |  |
| Decoration (fixture and fitting                               | 4,700                         | -                 | 4,700          |         |  |  |
| Total Ca                                                      | pital                         | 323,000           | 200,000        | 523,000 |  |  |