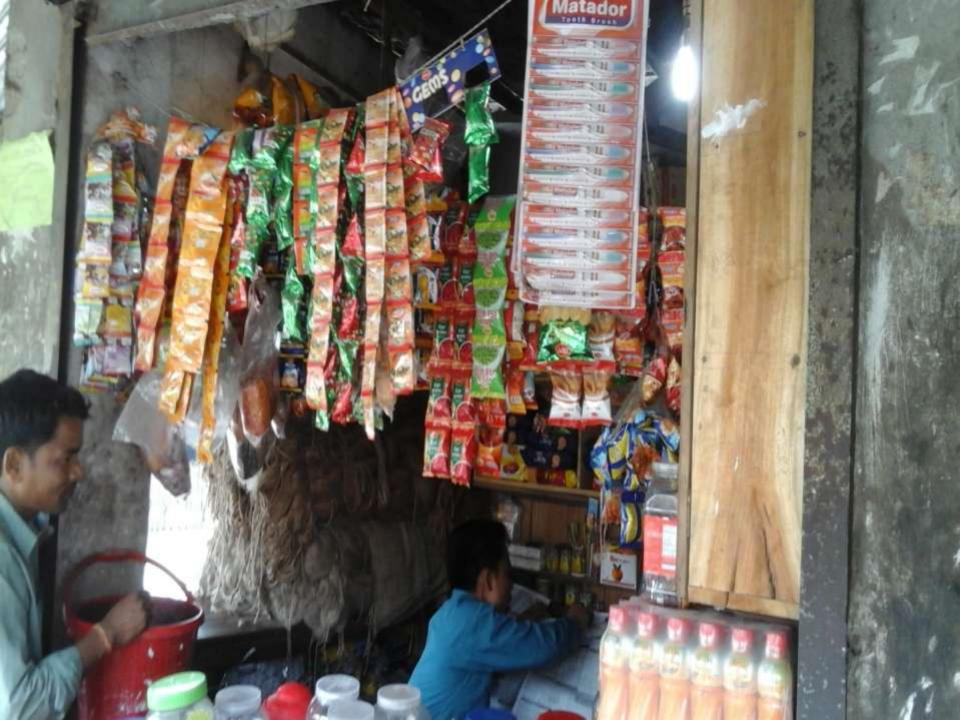

| Business Name                                                                                                                                                                                                                                 | : | Bhai Bhai Verities Store                                                                 |
|-----------------------------------------------------------------------------------------------------------------------------------------------------------------------------------------------------------------------------------------------|---|------------------------------------------------------------------------------------------|
| Address/ Location                                                                                                                                                                                                                             | : | Kaliaganj bazar, Birganj, Thakurgaon.                                                    |
| Total Investment in BDT                                                                                                                                                                                                                       |   | Tk. 523,000                                                                              |
| Financing                                                                                                                                                                                                                                     | : | Self Tk. 323,000 (from existing business)<br>Required Investment Tk. 200,000 (as equity) |
| Present salary/drawings from business                                                                                                                                                                                                         |   | Taka 5,000 (Five thousand)                                                               |
| Proposed Salary (estimates)                                                                                                                                                                                                                   |   | Taka 6,000 (Six thousand)                                                                |
| <ul> <li>Proposed Business</li> <li>Implementation Plan</li> <li>(i) % of present gross profit margin</li> <li>(ii) Estimated % of proposed gross profit margin</li> <li>(iii) In future risk mgt. plan (from fire, disaster etc.)</li> </ul> | : | On products 10%<br>On products 10%                                                       |

### **PRESENT & PROPOSED INVESTMENT BREAKDOWN**

| Particul                                                      | Existing<br>Business<br>(BDT) | Proposed<br>(BDT) | Total<br>(BDT) |         |  |  |
|---------------------------------------------------------------|-------------------------------|-------------------|----------------|---------|--|--|
| Existing                                                      | Existing Proposed             |                   |                |         |  |  |
| /                                                             | (grocery item, Oil, salt,     | 300,530           | 200,000        | 500,530 |  |  |
| Investment in Machineries, E<br>(Digital Weight Machine, bulb | 12,800                        | -                 | 12,800         |         |  |  |
| Cash in hand                                                  | 4,970                         | -                 | 4,970          |         |  |  |
| Decoration (fixture and fitting                               | 4,700                         | -                 | 4,700          |         |  |  |
| Total Ca                                                      | pital                         | 323,000           | 200,000        | 523,000 |  |  |