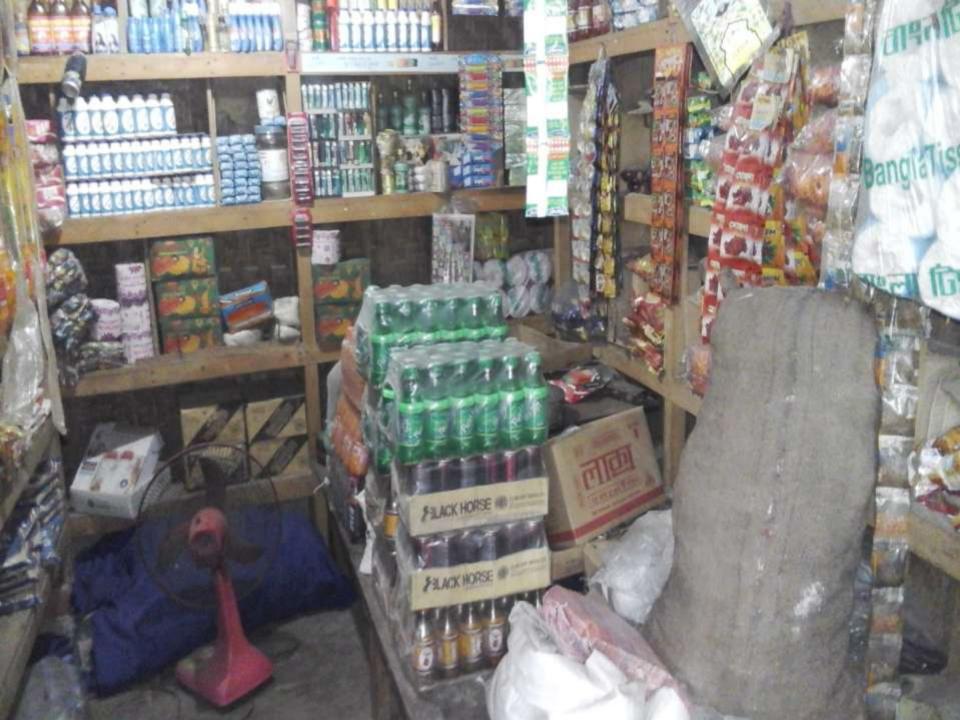

| Business Name                                                                                                                                                                                                                                 | : | Bhai Bhai Verities Store                                                                 |
|-----------------------------------------------------------------------------------------------------------------------------------------------------------------------------------------------------------------------------------------------|---|------------------------------------------------------------------------------------------|
| Address/ Location                                                                                                                                                                                                                             | : | Kaliaganj bazar, Birganj, Thakurgaon.                                                    |
| Total Investment in BDT                                                                                                                                                                                                                       |   | Tk. 523,000                                                                              |
| Financing                                                                                                                                                                                                                                     | : | Self Tk. 323,000 (from existing business)<br>Required Investment Tk. 200,000 (as equity) |
| Present salary/drawings from business                                                                                                                                                                                                         |   | Taka 5,000 (Five thousand)                                                               |
| Proposed Salary (estimates)                                                                                                                                                                                                                   |   | Taka 6,000 (Six thousand)                                                                |
| <ul> <li>Proposed Business</li> <li>Implementation Plan</li> <li>(i) % of present gross profit margin</li> <li>(ii) Estimated % of proposed gross profit margin</li> <li>(iii) In future risk mgt. plan (from fire, disaster etc.)</li> </ul> | : | On products 10%<br>On products 10%                                                       |

### **PRESENT & PROPOSED INVESTMENT BREAKDOWN**

| Particul                                                      | Existing<br>Business<br>(BDT) | Proposed<br>(BDT) | Total<br>(BDT) |         |  |  |
|---------------------------------------------------------------|-------------------------------|-------------------|----------------|---------|--|--|
| Existing                                                      | Existing Proposed             |                   |                |         |  |  |
| /                                                             | (grocery item, Oil, salt,     | 300,530           | 200,000        | 500,530 |  |  |
| Investment in Machineries, E<br>(Digital Weight Machine, bulb | 12,800                        | -                 | 12,800         |         |  |  |
| Cash in hand                                                  | 4,970                         | -                 | 4,970          |         |  |  |
| Decoration (fixture and fitting                               | 4,700                         | -                 | 4,700          |         |  |  |
| Total Ca                                                      | pital                         | 323,000           | 200,000        | 523,000 |  |  |