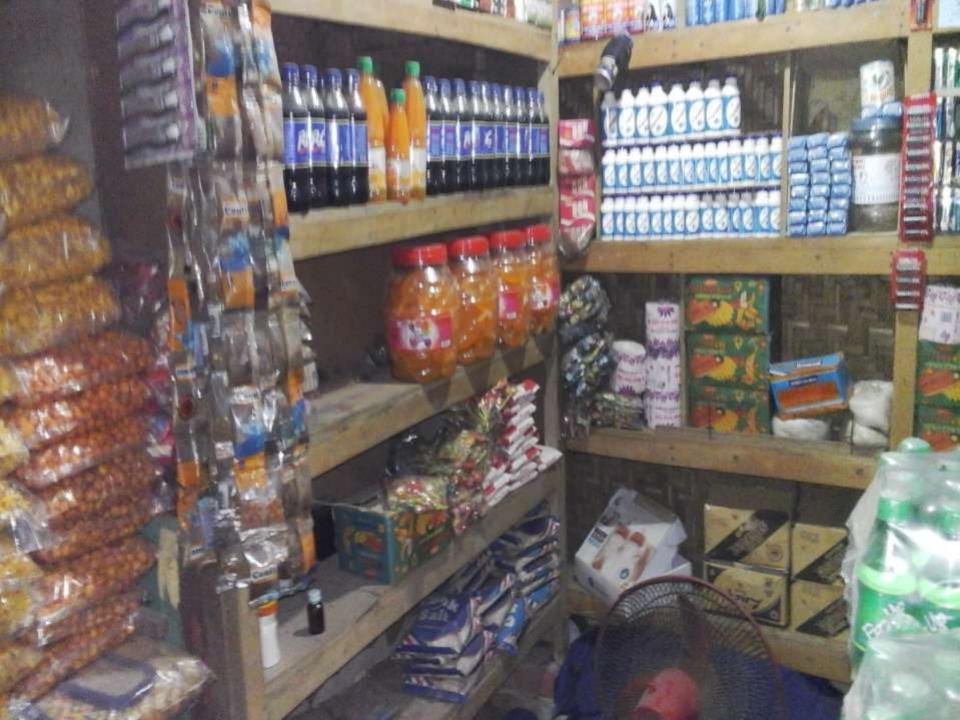

| Business Name                                                                                                                                                                                                                                 | : | Bhai Bhai Verities Store                                                                 |
|-----------------------------------------------------------------------------------------------------------------------------------------------------------------------------------------------------------------------------------------------|---|------------------------------------------------------------------------------------------|
| Address/ Location                                                                                                                                                                                                                             | : | Kaliaganj bazar, Birganj, Thakurgaon.                                                    |
| Total Investment in BDT                                                                                                                                                                                                                       |   | Tk. 523,000                                                                              |
| Financing                                                                                                                                                                                                                                     | : | Self Tk. 323,000 (from existing business)<br>Required Investment Tk. 200,000 (as equity) |
| Present salary/drawings from business                                                                                                                                                                                                         |   | Taka 5,000 (Five thousand)                                                               |
| Proposed Salary (estimates)                                                                                                                                                                                                                   |   | Taka 6,000 (Six thousand)                                                                |
| <ul> <li>Proposed Business</li> <li>Implementation Plan</li> <li>(i) % of present gross profit margin</li> <li>(ii) Estimated % of proposed gross profit margin</li> <li>(iii) In future risk mgt. plan (from fire, disaster etc.)</li> </ul> | : | On products 10%<br>On products 10%                                                       |

### **PRESENT & PROPOSED INVESTMENT BREAKDOWN**

| Particul                                                      | Existing<br>Business<br>(BDT) | Proposed<br>(BDT) | Total<br>(BDT) |         |  |  |
|---------------------------------------------------------------|-------------------------------|-------------------|----------------|---------|--|--|
| Existing                                                      | Existing Proposed             |                   |                |         |  |  |
| /                                                             | (grocery item, Oil, salt,     | 300,530           | 200,000        | 500,530 |  |  |
| Investment in Machineries, E<br>(Digital Weight Machine, bulb | 12,800                        | -                 | 12,800         |         |  |  |
| Cash in hand                                                  | 4,970                         | -                 | 4,970          |         |  |  |
| Decoration (fixture and fitting                               | 4,700                         | -                 | 4,700          |         |  |  |
| Total Ca                                                      | pital                         | 323,000           | 200,000        | 523,000 |  |  |