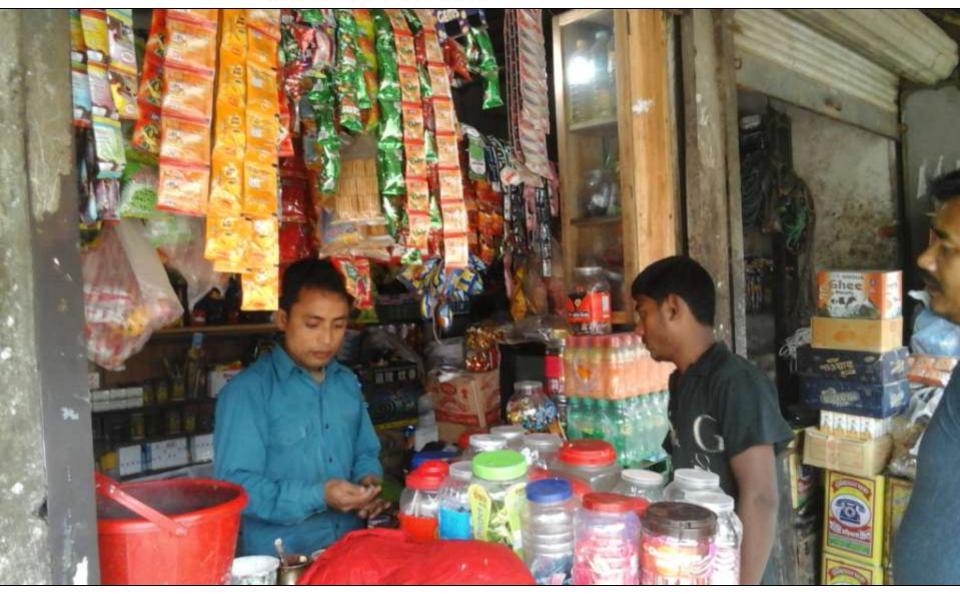

| Business Name                                                                                                                                                                                                                                 | : | Bhai Bhai Verities Store                                                                 |
|-----------------------------------------------------------------------------------------------------------------------------------------------------------------------------------------------------------------------------------------------|---|------------------------------------------------------------------------------------------|
| Address/ Location                                                                                                                                                                                                                             | : | Kaliaganj bazar, Birganj, Thakurgaon.                                                    |
| Total Investment in BDT                                                                                                                                                                                                                       |   | Tk. 523,000                                                                              |
| Financing                                                                                                                                                                                                                                     | : | Self Tk. 323,000 (from existing business)<br>Required Investment Tk. 200,000 (as equity) |
| Present salary/drawings from business                                                                                                                                                                                                         |   | Taka 5,000 (Five thousand)                                                               |
| Proposed Salary (estimates)                                                                                                                                                                                                                   |   | Taka 6,000 (Six thousand)                                                                |
| <ul> <li>Proposed Business</li> <li>Implementation Plan</li> <li>(i) % of present gross profit margin</li> <li>(ii) Estimated % of proposed gross profit margin</li> <li>(iii) In future risk mgt. plan (from fire, disaster etc.)</li> </ul> | : | On products 10%<br>On products 10%                                                       |