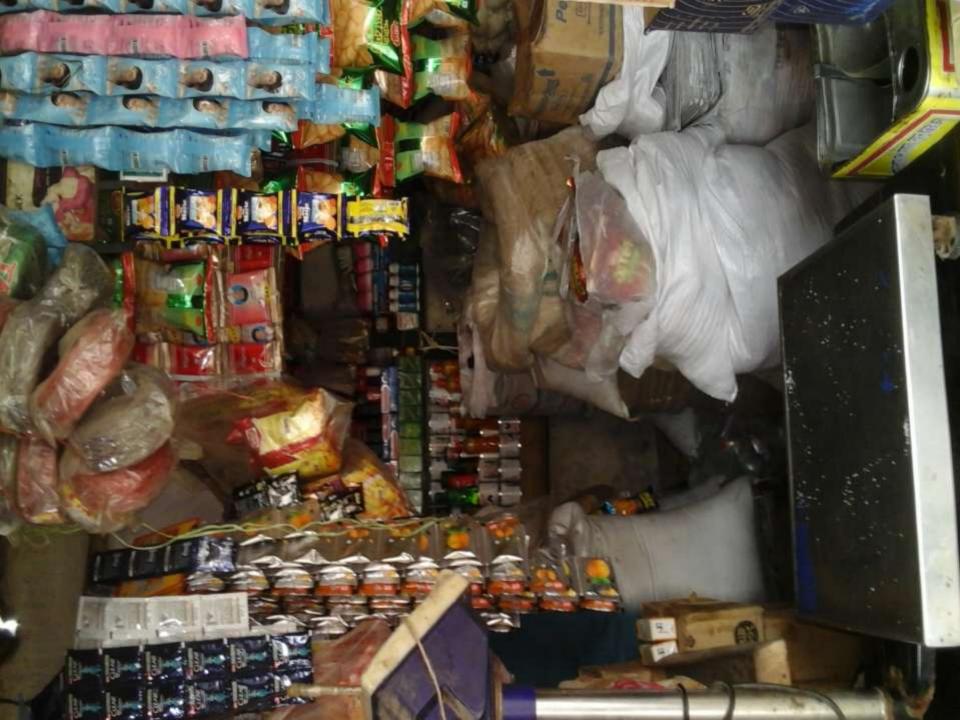

| Business Name                                                                                                                                                                                                                                 | : | Bhai Bhai Verities Store                                                                 |
|-----------------------------------------------------------------------------------------------------------------------------------------------------------------------------------------------------------------------------------------------|---|------------------------------------------------------------------------------------------|
| Address/ Location                                                                                                                                                                                                                             | : | Kaliaganj bazar, Birganj, Thakurgaon.                                                    |
| Total Investment in BDT                                                                                                                                                                                                                       |   | Tk. 523,000                                                                              |
| Financing                                                                                                                                                                                                                                     | : | Self Tk. 323,000 (from existing business)<br>Required Investment Tk. 200,000 (as equity) |
| Present salary/drawings from business                                                                                                                                                                                                         |   | Taka 5,000 (Five thousand)                                                               |
| Proposed Salary (estimates)                                                                                                                                                                                                                   |   | Taka 6,000 (Six thousand)                                                                |
| <ul> <li>Proposed Business</li> <li>Implementation Plan</li> <li>(i) % of present gross profit margin</li> <li>(ii) Estimated % of proposed gross profit margin</li> <li>(iii) In future risk mgt. plan (from fire, disaster etc.)</li> </ul> | : | On products 10%<br>On products 10%                                                       |

### **PRESENT & PROPOSED INVESTMENT BREAKDOWN**

| Particul                                                      | Existing<br>Business<br>(BDT) | Proposed<br>(BDT) | Total<br>(BDT) |         |  |  |
|---------------------------------------------------------------|-------------------------------|-------------------|----------------|---------|--|--|
| Existing                                                      | Existing Proposed             |                   |                |         |  |  |
| /                                                             | (grocery item, Oil, salt,     | 300,530           | 200,000        | 500,530 |  |  |
| Investment in Machineries, E<br>(Digital Weight Machine, bulb | 12,800                        | -                 | 12,800         |         |  |  |
| Cash in hand                                                  | 4,970                         | -                 | 4,970          |         |  |  |
| Decoration (fixture and fitting                               | 4,700                         | -                 | 4,700          |         |  |  |
| Total Ca                                                      | pital                         | 323,000           | 200,000        | 523,000 |  |  |