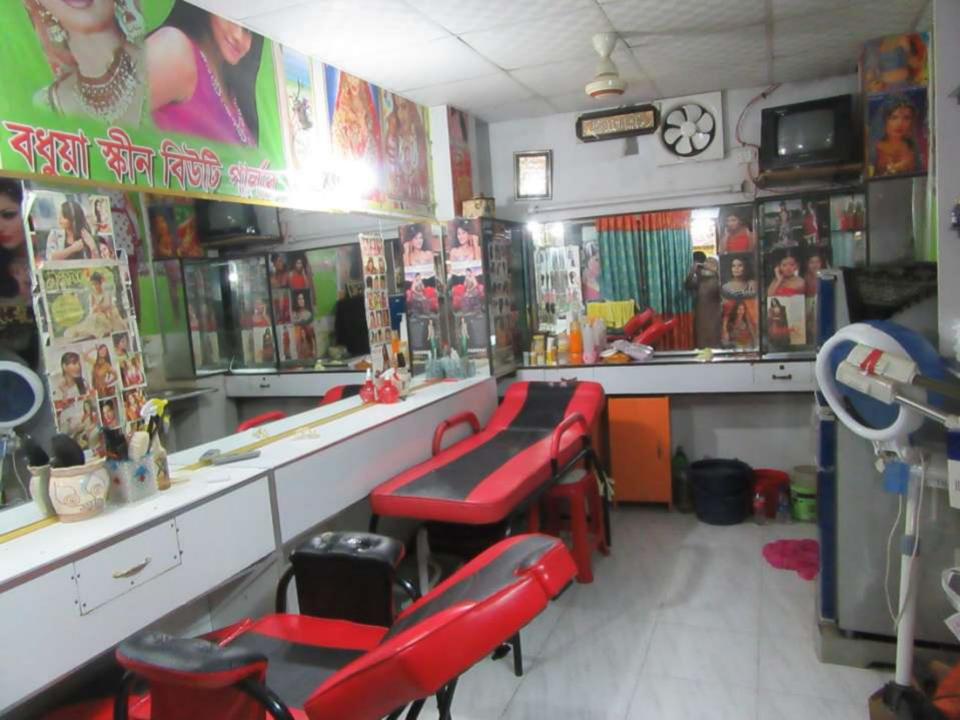

# Pictures

| Proposed Nobin Udyokta Business Info              |   |                                                                                                                                                                                                                                                                                                                                                                                                           |  |  |
|---------------------------------------------------|---|-----------------------------------------------------------------------------------------------------------------------------------------------------------------------------------------------------------------------------------------------------------------------------------------------------------------------------------------------------------------------------------------------------------|--|--|
| Business Name                                     | : | BODHUA BEAUTY PARLOR                                                                                                                                                                                                                                                                                                                                                                                      |  |  |
| Location                                          | : | Joydebpur Bazaar, Asian Tower, Gazipur Sadar, Gazipur                                                                                                                                                                                                                                                                                                                                                     |  |  |
| Total Investment in BDT                           | : | BDT 1,40,000/-                                                                                                                                                                                                                                                                                                                                                                                            |  |  |
| Financing                                         | : | Self BDT 70,000/- (from existing business) 50% Required Investment BDT 70,000/- (as equity) 50%                                                                                                                                                                                                                                                                                                           |  |  |
| Present salary/drawings from business (estimates) | : | BDT 5,000                                                                                                                                                                                                                                                                                                                                                                                                 |  |  |
| Proposed Salary                                   | : | BDT 5,000                                                                                                                                                                                                                                                                                                                                                                                                 |  |  |
| Size of shop                                      | : | 20 ft x 15 ft= 250 square ft                                                                                                                                                                                                                                                                                                                                                                              |  |  |
| Security of the shop                              | : | BDT 3,00,000/-                                                                                                                                                                                                                                                                                                                                                                                            |  |  |
| Implementation                                    | : | <ul> <li>All kinds of beauty service are available here.</li> <li>Average 60% gain on beauty service and 20% gain on three piece sales.</li> <li>The business is operating by entrepreneur. Existing one employee.</li> <li>After getting equity fund one employee will be appointed.</li> <li>The shop is Rent.</li> <li>Collects goods from Dhaka.</li> <li>Agreed grace period is 3 months.</li> </ul> |  |  |