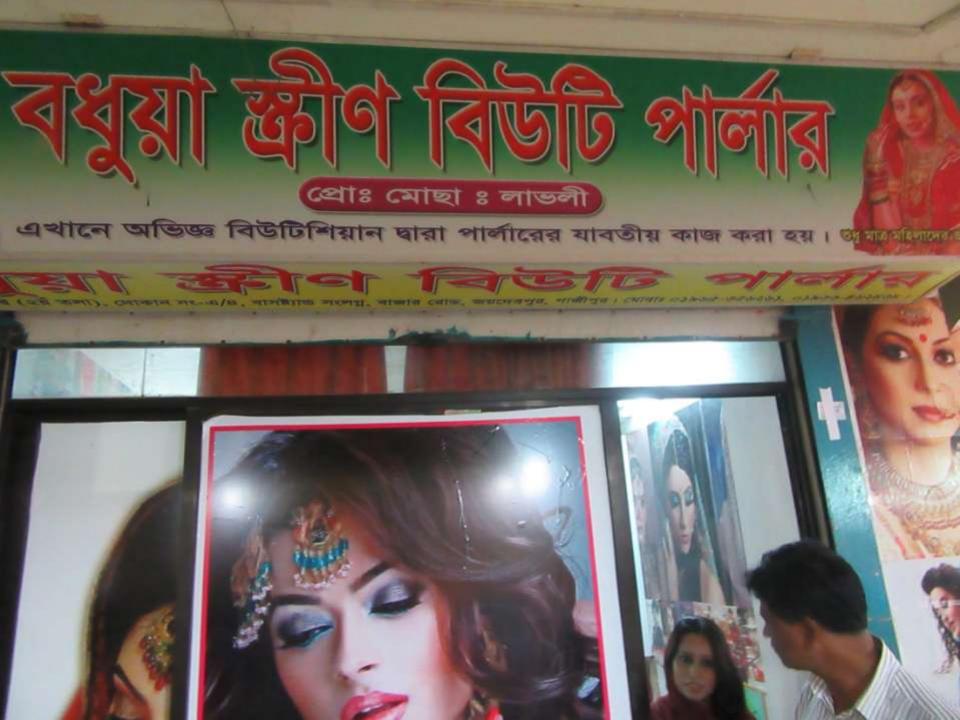

| Proposed Nobin Udyokta Business Info              |   |                                                                                                                                                                                                                                                                                                                                                                                                           |  |  |
|---------------------------------------------------|---|-----------------------------------------------------------------------------------------------------------------------------------------------------------------------------------------------------------------------------------------------------------------------------------------------------------------------------------------------------------------------------------------------------------|--|--|
| Business Name                                     | : | BODHUA BEAUTY PARLOR                                                                                                                                                                                                                                                                                                                                                                                      |  |  |
| Location                                          | : | Joydebpur Bazaar, Asian Tower, Gazipur Sadar, Gazipur                                                                                                                                                                                                                                                                                                                                                     |  |  |
| Total Investment in BDT                           | : | BDT 1,40,000/-                                                                                                                                                                                                                                                                                                                                                                                            |  |  |
| Financing                                         | : | Self BDT 70,000/- (from existing business) 50% Required Investment BDT 70,000/- (as equity) 50%                                                                                                                                                                                                                                                                                                           |  |  |
| Present salary/drawings from business (estimates) | : | BDT 5,000                                                                                                                                                                                                                                                                                                                                                                                                 |  |  |
| Proposed Salary                                   | : | BDT 5,000                                                                                                                                                                                                                                                                                                                                                                                                 |  |  |
| Size of shop                                      | : | 20 ft x 15 ft= 250 square ft                                                                                                                                                                                                                                                                                                                                                                              |  |  |
| Security of the shop                              | : | BDT 3,00,000/-                                                                                                                                                                                                                                                                                                                                                                                            |  |  |
| Implementation                                    | : | <ul> <li>All kinds of beauty service are available here.</li> <li>Average 60% gain on beauty service and 20% gain on three piece sales.</li> <li>The business is operating by entrepreneur. Existing one employee.</li> <li>After getting equity fund one employee will be appointed.</li> <li>The shop is Rent.</li> <li>Collects goods from Dhaka.</li> <li>Agreed grace period is 3 months.</li> </ul> |  |  |

# Pictures