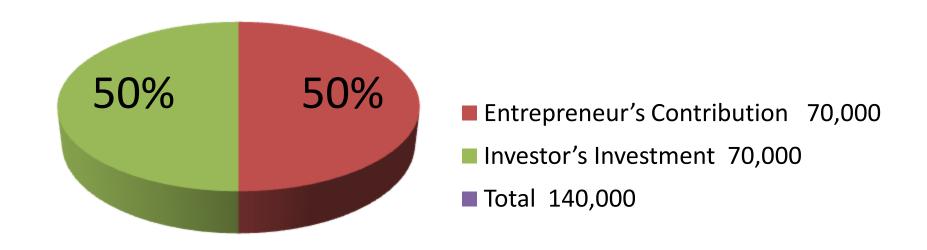

| Proposed Nobin Udyokta Business Info              |   |                                                                                                                                                                                                                                                                                                                                                                                                           |  |  |
|---------------------------------------------------|---|-----------------------------------------------------------------------------------------------------------------------------------------------------------------------------------------------------------------------------------------------------------------------------------------------------------------------------------------------------------------------------------------------------------|--|--|
| Business Name                                     | : | BODHUA BEAUTY PARLOR                                                                                                                                                                                                                                                                                                                                                                                      |  |  |
| Location                                          | : | Joydebpur Bazaar, Asian Tower, Gazipur Sadar, Gazipur                                                                                                                                                                                                                                                                                                                                                     |  |  |
| Total Investment in BDT                           | : | BDT 1,40,000/-                                                                                                                                                                                                                                                                                                                                                                                            |  |  |
| Financing                                         | : | Self BDT 70,000/- (from existing business) 50% Required Investment BDT 70,000/- (as equity) 50%                                                                                                                                                                                                                                                                                                           |  |  |
| Present salary/drawings from business (estimates) | : | BDT 5,000                                                                                                                                                                                                                                                                                                                                                                                                 |  |  |
| Proposed Salary                                   | : | BDT 5,000                                                                                                                                                                                                                                                                                                                                                                                                 |  |  |
| Size of shop                                      | : | 20 ft x 15 ft= 250 square ft                                                                                                                                                                                                                                                                                                                                                                              |  |  |
| Security of the shop                              | : | BDT 3,00,000/-                                                                                                                                                                                                                                                                                                                                                                                            |  |  |
| Implementation                                    | : | <ul> <li>All kinds of beauty service are available here.</li> <li>Average 60% gain on beauty service and 20% gain on three piece sales.</li> <li>The business is operating by entrepreneur. Existing one employee.</li> <li>After getting equity fund one employee will be appointed.</li> <li>The shop is Rent.</li> <li>Collects goods from Dhaka.</li> <li>Agreed grace period is 3 months.</li> </ul> |  |  |

| Investment Breakdown                         |        |        |         |  |  |  |  |
|----------------------------------------------|--------|--------|---------|--|--|--|--|
| Particulars Existing Proposed Proposed Total |        |        |         |  |  |  |  |
| Facial Chair                                 | 10,000 | 0      | 10,000  |  |  |  |  |
| Iron Machiene                                | 30,000 | 0      | 30,000  |  |  |  |  |
| Mango Blithc, Cosmetics etc                  | 30,000 | 30,000 | 60,000  |  |  |  |  |
| Three Piece                                  | 0      | 40,000 | 40,000  |  |  |  |  |
| Total                                        | 70,000 | 70,000 | 140,000 |  |  |  |  |