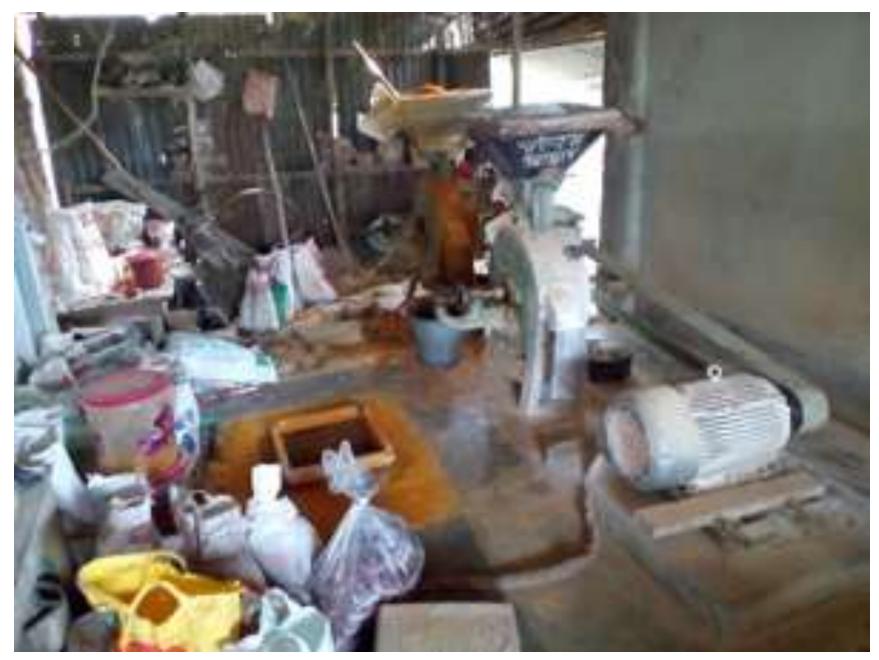

### **PROPOSED NOBIN UDYOKTA BUSINESS INFO**

| Business Name                             | : | Tumpa Rice Mill.                                                                                                                                                                                                                                                                                                                                                                                                                                   |  |  |
|-------------------------------------------|---|----------------------------------------------------------------------------------------------------------------------------------------------------------------------------------------------------------------------------------------------------------------------------------------------------------------------------------------------------------------------------------------------------------------------------------------------------|--|--|
| Address/ Location                         | : | Muktijudda bazaar, ragoppur mardasa, Mymensingh.                                                                                                                                                                                                                                                                                                                                                                                                   |  |  |
| Total Investment in BDT                   | : | BDT: 3,50,000/-                                                                                                                                                                                                                                                                                                                                                                                                                                    |  |  |
| Financing                                 | : | Self financing:BDT: 2,70,000Required Investment:BDT: 80,000 (as equity)                                                                                                                                                                                                                                                                                                                                                                            |  |  |
| Present salary                            | : | BDT <b>5,000</b> (Five thousand only)                                                                                                                                                                                                                                                                                                                                                                                                              |  |  |
| Proposed Salary                           | : | BDT 8,000 (Eight thousand only)                                                                                                                                                                                                                                                                                                                                                                                                                    |  |  |
| Proposed Business<br>Implementation Plan: | : | <ul> <li>This is an on going business so the fund need to increase the volume of existing product;</li> <li>Different Kinds of paddy and dry pepper will be buy to make edible rice and pepper powder;</li> <li>Estimate sales is about BDT. @ Tk. 2,500 per day;</li> <li>Estimate gross profit is about 35 % on sales;</li> <li>Payback period is estimated 2 years;</li> <li>Expected date to start the project as soon as possible.</li> </ul> |  |  |