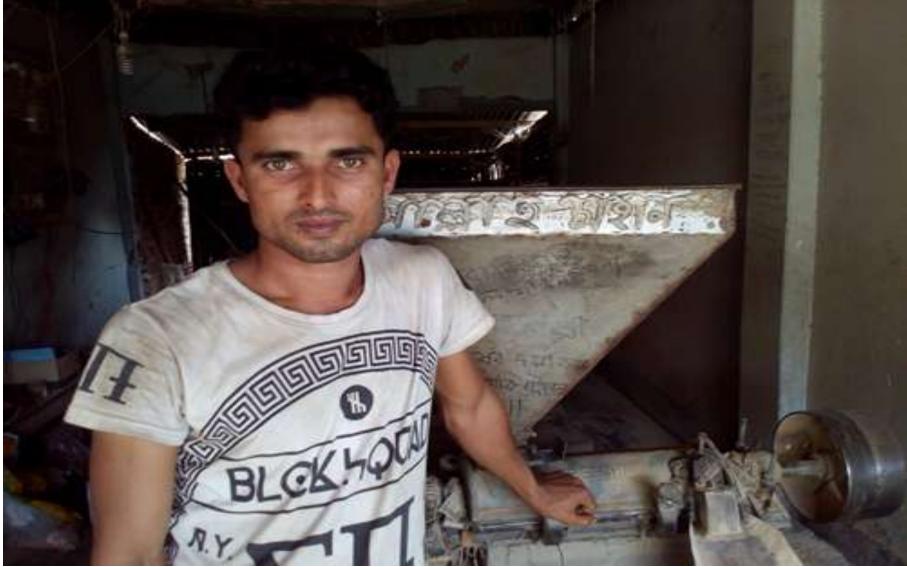

### BRIEF BIO OF THE PROPOSED NOBIN UDYOKTA

| Name and address                                                                                                                                                         | : | Md. Ruhul Amin<br>Vill: Charniloxia, Post: Ragobpur madrasha,<br>Upazilla: Mymensingh Sador, District: Mymensingh                                                                                                 |
|--------------------------------------------------------------------------------------------------------------------------------------------------------------------------|---|--------------------------------------------------------------------------------------------------------------------------------------------------------------------------------------------