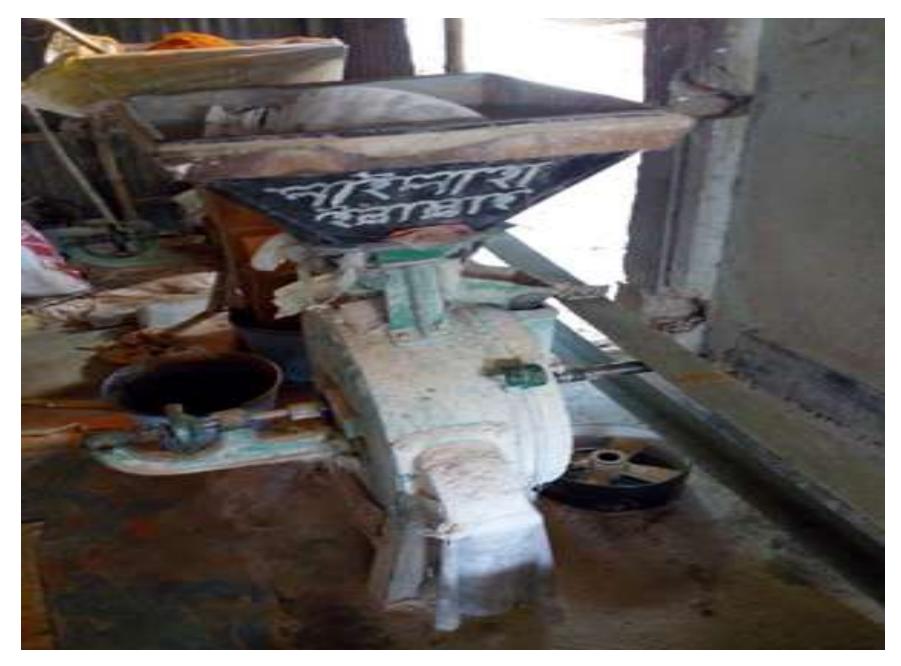

### **PROPOSED NOBIN UDYOKTA BUSINESS INFO**

| Business Name                             | : | Tumpa Rice Mill.                                                                                                                                                                                                                                                                                                                                                                                                                                   |  |  |
|-------------------------------------------|---|----------------------------------------------------------------------------------------------------------------------------------------------------------------------------------------------------------------------------------------------------------------------------------------------------------------------------------------------------------------------------------------------------------------------------------------------------|--|--|
| Address/ Location                         | : | Muktijudda bazaar, ragoppur mardasa, Mymensingh.                                                                                                                                                                                                                                                                                                                                                                                                   |  |  |
| Total Investment in BDT                   | : | BDT: 3,50,000/-                                                                                                                                                                                                                                                                                                                                                                                                                                    |  |  |
| Financing                                 | : | Self financing:BDT: 2,70,000Required Investment:BDT: 80,000 (as equity)                                                                                                                                                                                                                                                                                                                                                                            |  |  |
| Present salary                            | : | BDT <b>5,000</b> (Five thousand only)                                                                                                                                                                                                                                                                                                                                                                                                              |  |  |
| Proposed Salary                           | : | BDT 8,000 (Eight thousand only)                                                                                                                                                                                                                                                                                                                                                                                                                    |  |  |
| Proposed Business<br>Implementation Plan: | : | <ul> <li>This is an on going business so the fund need to increase the volume of existing product;</li> <li>Different Kinds of paddy and dry pepper will be buy to make edible rice and pepper powder;</li> <li>Estimate sales is about BDT. @ Tk. 2,500 per day;</li> <li>Estimate gross profit is about 35 % on sales;</li> <li>Payback period is estimated 2 years;</li> <li>Expected date to start the project as soon as possible.</li> </ul> |  |  |