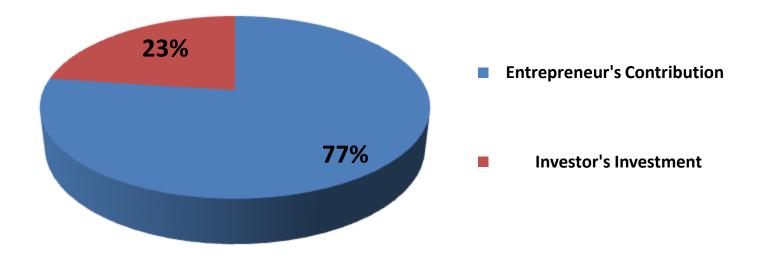

## Source of Finance

| Particulars                 | Amount in (BDT) | %   |
|-----------------------------|-----------------|-----|
| Entrepreneur's Contribution | 270,000         | 77  |
| Investor's Investment       | 80,000          | 23  |
| Total Investment            | 350,000         | 100 |