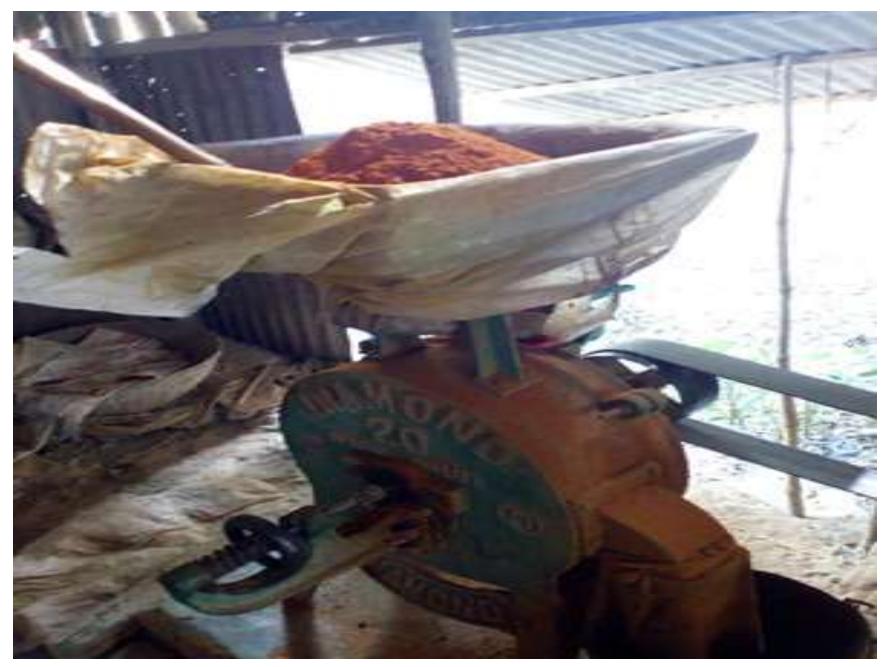

### **PROPOSED NOBIN UDYOKTA BUSINESS INFO**

| Business Name                             | : | Tumpa Rice Mill.                                                                                                                                                                                                                                                                                                                                                                                                                                   |  |  |
|-------------------------------------------|---|----------------------------------------------------------------------------------------------------------------------------------------------------------------------------------------------------------------------------------------------------------------------------------------------------------------------------------------------------------------------------------------------------------------------------------------------------|--|--|
| Address/ Location                         | : | Muktijudda bazaar, ragoppur mardasa, Mymensingh.                                                                                                                                                                                                                                                                                                                                                                                                   |  |  |
| Total Investment in BDT                   | : | BDT: 3,50,000/-                                                                                                                                                                                                                                                                                                                                                                                                                                    |  |  |
| Financing                                 | : | Self financing:BDT: 2,70,000Required Investment:BDT: 80,000 (as equity)                                                                                                                                                                                                                                                                                                                                                                            |  |  |
| Present salary                            | : | BDT <b>5,000</b> (Five thousand only)                                                                                                                                                                                                                                                                                                                                                                                                              |  |  |
| Proposed Salary                           | : | BDT 8,000 (Eight thousand only)                                                                                                                                                                                                                                                                                                                                                                                                                    |  |  |
| Proposed Business<br>Implementation Plan: | : | <ul> <li>This is an on going business so the fund need to increase the volume of existing product;</li> <li>Different Kinds of paddy and dry pepper will be buy to make edible rice and pepper powder;</li> <li>Estimate sales is about BDT. @ Tk. 2,500 per day;</li> <li>Estimate gross profit is about 35 % on sales;</li> <li>Payback period is estimated 2 years;</li> <li>Expected date to start the project as soon as possible.</li> </ul> |  |  |