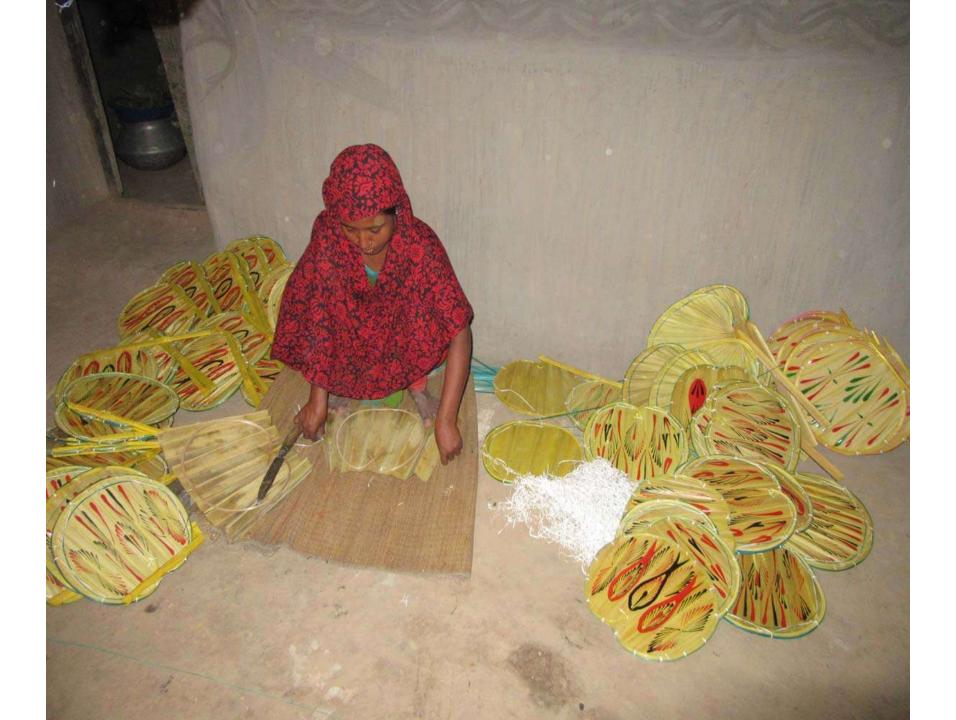

# Pictures

| Proposed Nobin Udyokta Business Info              |   |                                                                                                                                                                                                                                                                                                                                                                            |  |
|---------------------------------------------------|---|----------------------------------------------------------------------------------------------------------------------------------------------------------------------------------------------------------------------------------------------------------------------------------------------------------------------------------------------------------------------------|--|
| Business Name                                     | : | SALIM PAKHA SHILPO                                                                                                                                                                                                                                                                                                                                                         |  |
| Location                                          | : | Jogir Vobon, Paikpara, Kahalu                                                                                                                                                                                                                                                                                                                                              |  |
| Total Investment in BDT                           | • | BDT 80,000                                                                                                                                                                                                                                                                                                                                                                 |  |
| Financing                                         | : | Self BDT 30,000(from existing business) 38% Required Investment BDT 50,000(as equity) 62%                                                                                                                                                                                                                                                                                  |  |
| Present salary/drawings from business (estimates) | : | BDT 4,000                                                                                                                                                                                                                                                                                                                                                                  |  |
| Proposed Salary                                   | : | BDT 4,000                                                                                                                                                                                                                                                                                                                                                                  |  |
| Size of shop                                      | : | 08ft x 15.ft= 120 square ft                                                                                                                                                                                                                                                                                                                                                |  |
| Security of the shop                              | : | -                                                                                                                                                                                                                                                                                                                                                                          |  |
| Implementation                                    | : | <ul> <li>Manufacturer of hand fan.</li> <li>Average 60% gain on sales.</li> <li>The business is operating by entrepreneur. Existing 2 artisans.</li> <li>One artisans will be appointed after getting equity fund.</li> <li>She is doing her business in her own place.</li> <li>Collects goods from Rajshahi, Nowga.</li> <li>Agreed grace period is 3 months.</li> </ul> |  |