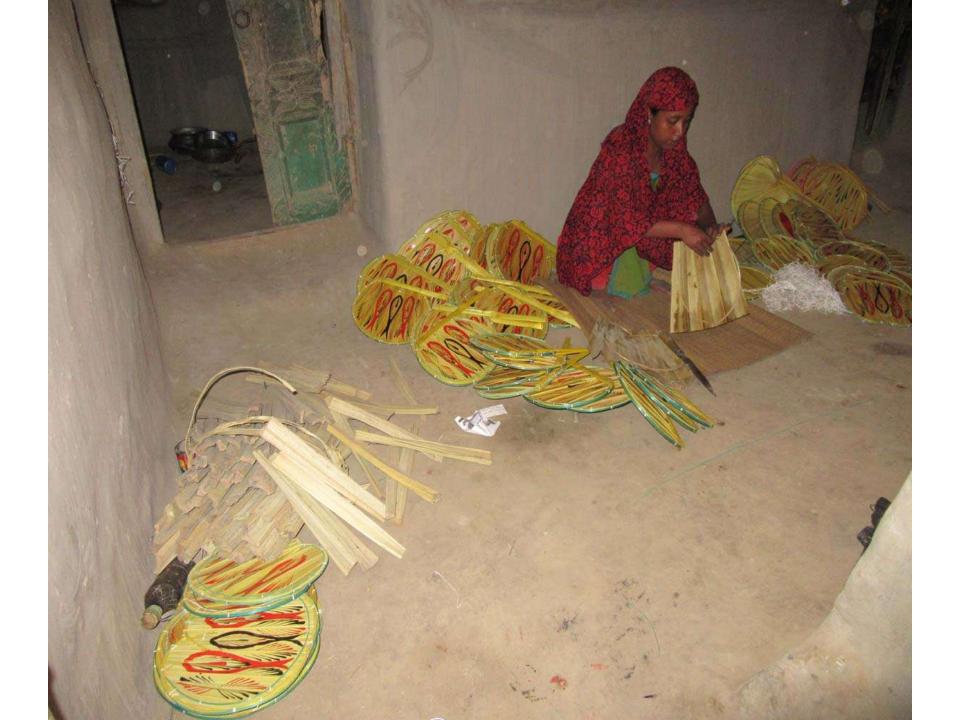

# Pictures

| Proposed Nobin Udyokta Business Info              |   |                                                                                                                                                                                                                                                                                                                                                                            |  |
|---------------------------------------------------|---|----------------------------------------------------------------------------------------------------------------------------------------------------------------------------------------------------------------------------------------------------------------------------------------------------------------------------------------------------------------------------|--|
| Business Name                                     | : | SALIM PAKHA SHILPO                                                                                                                                                                                                                                                                                                                                                         |  |
| Location                                          | : | Jogir Vobon, Paikpara, Kahalu                                                                                                                                                                                                                                                                                                                                              |  |
| Total Investment in BDT                           | • | BDT 80,000                                                                                                                                                                                                                                                                                                                                                                 |  |
| Financing                                         | : | Self BDT 30,000(from existing business) 38% Required Investment BDT 50,000(as equity) 62%                                                                                                                                                                                                                                                                                  |  |
| Present salary/drawings from business (estimates) | : | BDT 4,000                                                                                                                                                                                                                                                                                                                                                                  |  |
| Proposed Salary                                   | : | BDT 4,000                                                                                                                                                                                                                                                                                                                                                                  |  |
| Size of shop                                      | : | 08ft x 15.ft= 120 square ft                                                                                                                                                                                                                                                                                                                                                |  |
| Security of the shop                              | : | -                                                                                                                                                                                                                                                                                                                                                                          |  |
| Implementation                                    | : | <ul> <li>Manufacturer of hand fan.</li> <li>Average 60% gain on sales.</li> <li>The business is operating by entrepreneur. Existing 2 artisans.</li> <li>One artisans will be appointed after getting equity fund.</li> <li>She is doing her business in her own place.</li> <li>Collects goods from Rajshahi, Nowga.</li> <li>Agreed grace period is 3 months.</li> </ul> |  |