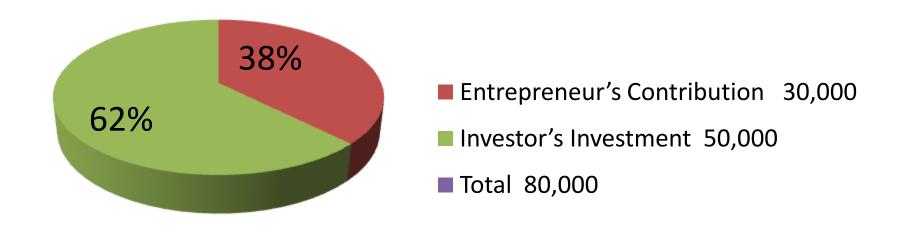

| Investment Breakdown                       |        |        |        |  |  |
|--------------------------------------------|--------|--------|--------|--|--|
| Particulars Existing Proposed Proposed Tot |        |        |        |  |  |
| Palm Leaf                                  | 15,000 | 30,000 | 45,000 |  |  |
| Bamboo                                     | 10,000 | 15,000 | 25,000 |  |  |
| Color                                      | 5,000  | 5,000  | 10,000 |  |  |
| Total                                      | 30,000 | 50,000 | 80,000 |  |  |

| Proposed Nobin Udyokta Business Info              |   |                                                                                                                                                                                                                                                                                                                                                                            |  |
|---------------------------------------------------|---|----------------------------------------------------------------------------------------------------------------------------------------------------------------------------------------------------------------------------------------------------------------------------------------------------------------------------------------------------------------------------|--|
| Business Name                                     | : | SALIM PAKHA SHILPO                                                                                                                                                                                                                                                                                                                                                         |  |
| Location                                          | : | Jogir Vobon, Paikpara, Kahalu                                                                                                                                                                                                                                                                                                                                              |  |
| Total Investment in BDT                           | • | BDT 80,000                                                                                                                                                                                                                                                                                                                                                                 |  |
| Financing                                         | : | Self BDT 30,000(from existing business) 38% Required Investment BDT 50,000(as equity) 62%                                                                                                                                                                                                                                                                                  |  |
| Present salary/drawings from business (estimates) | : | BDT 4,000                                                                                                                                                                                                                                                                                                                                                                  |  |
| Proposed Salary                                   | : | BDT 4,000                                                                                                                                                                                                                                                                                                                                                                  |  |
| Size of shop                                      | : | 08ft x 15.ft= 120 square ft                                                                                                                                                                                                                                                                                                                                                |  |
| Security of the shop                              | : | -                                                                                                                                                                                                                                                                                                                                                                          |  |
| Implementation                                    | : | <ul> <li>Manufacturer of hand fan.</li> <li>Average 60% gain on sales.</li> <li>The business is operating by entrepreneur. Existing 2 artisans.</li> <li>One artisans will be appointed after getting equity fund.</li> <li>She is doing her business in her own place.</li> <li>Collects goods from Rajshahi, Nowga.</li> <li>Agreed grace period is 3 months.</li> </ul> |  |