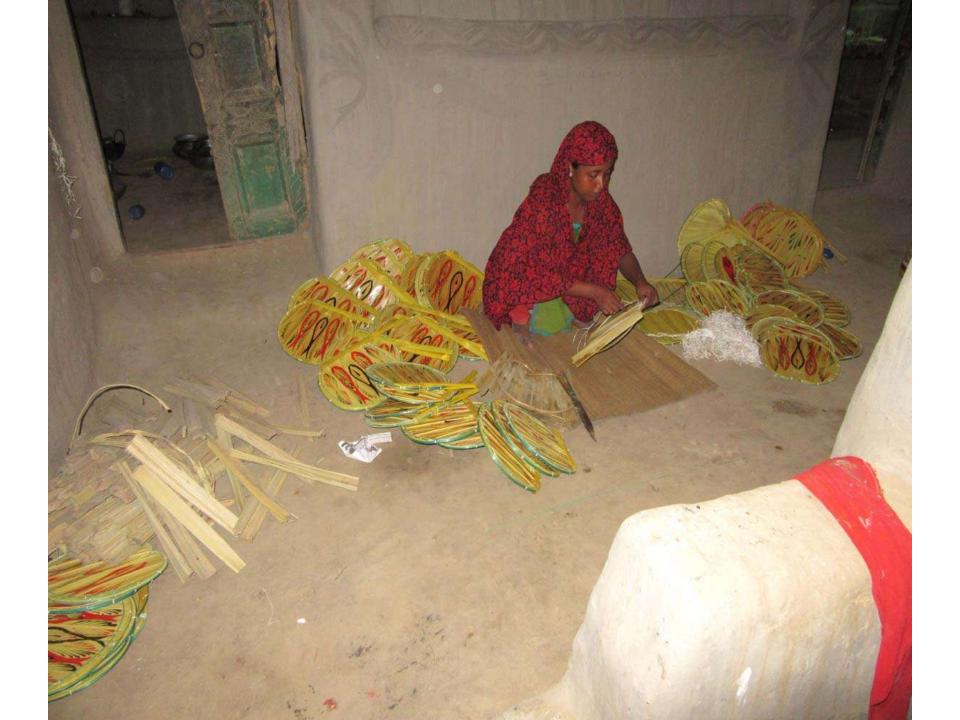

# Pictures

| Proposed Nobin Udyokta Business Info              |   |                                                                                                                                                                                                                                                                                                                                                                            |  |
|---------------------------------------------------|---|----------------------------------------------------------------------------------------------------------------------------------------------------------------------------------------------------------------------------------------------------------------------------------------------------------------------------------------------------------------------------|--|
| Business Name                                     | : | SALIM PAKHA SHILPO                                                                                                                                                                                                                                                                                                                                                         |  |
| Location                                          | : | Jogir Vobon, Paikpara, Kahalu                                                                                                                                                                                                                                                                                                                                              |  |
| Total Investment in BDT                           | • | BDT 80,000                                                                                                                                                                                                                                                                                                                                                                 |  |
| Financing                                         | : | Self BDT 30,000(from existing business) 38% Required Investment BDT 50,000(as equity) 62%                                                                                                                                                                                                                                                                                  |  |
| Present salary/drawings from business (estimates) | : | BDT 4,000                                                                                                                                                                                                                                                                                                                                                                  |  |
| Proposed Salary                                   | : | BDT 4,000                                                                                                                                                                                                                                                                                                                                                                  |  |
| Size of shop                                      | : | 08ft x 15.ft= 120 square ft                                                                                                                                                                                                                                                                                                                                                |  |
| Security of the shop                              | : | -                                                                                                                                                                                                                                                                                                                                                                          |  |
| Implementation                                    | : | <ul> <li>Manufacturer of hand fan.</li> <li>Average 60% gain on sales.</li> <li>The business is operating by entrepreneur. Existing 2 artisans.</li> <li>One artisans will be appointed after getting equity fund.</li> <li>She is doing her business in her own place.</li> <li>Collects goods from Rajshahi, Nowga.</li> <li>Agreed grace period is 3 months.</li> </ul> |  |