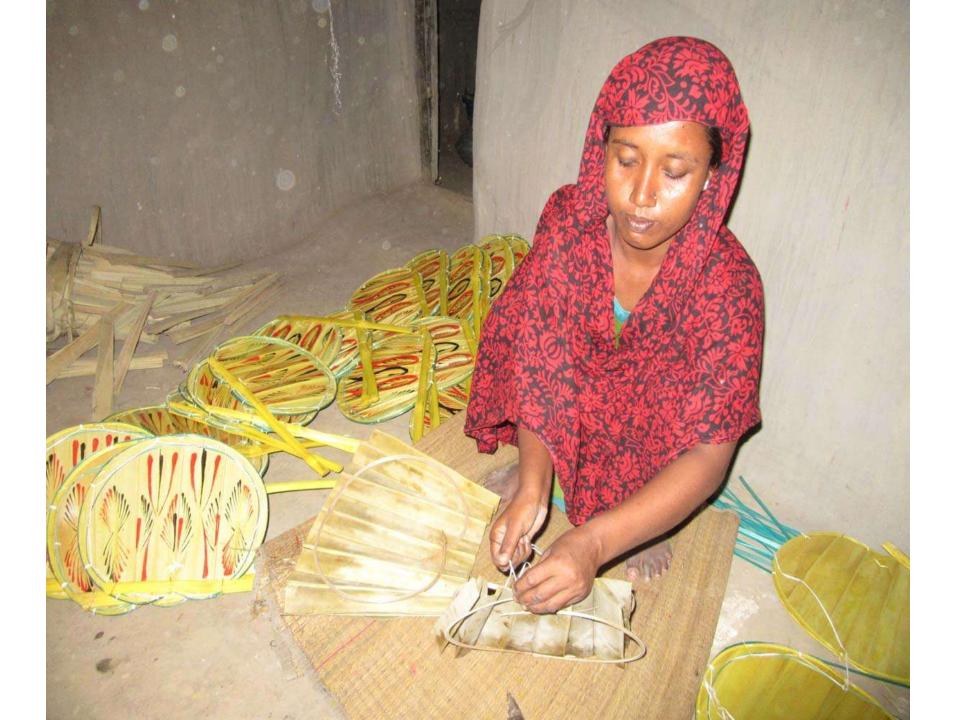

# Pictures

| Proposed Nobin Udyokta Business Info              |   |                                                                                                                                                                                                                                                                                                                                                                            |  |
|---------------------------------------------------|---|----------------------------------------------------------------------------------------------------------------------------------------------------------------------------------------------------------------------------------------------------------------------------------------------------------------------------------------------------------------------------|--|
| Business Name                                     | : | SALIM PAKHA SHILPO                                                                                                                                                                                                                                                                                                                                                         |  |
| Location                                          | : | Jogir Vobon, Paikpara, Kahalu                                                                                                                                                                                                                                                                                                                                              |  |
| Total Investment in BDT                           | • | BDT 80,000                                                                                                                                                                                                                                                                                                                                                                 |  |
| Financing                                         | : | Self BDT 30,000(from existing business) 38% Required Investment BDT 50,000(as equity) 62%                                                                                                                                                                                                                                                                                  |  |
| Present salary/drawings from business (estimates) | : | BDT 4,000                                                                                                                                                                                                                                                                                                                                                                  |  |
| Proposed Salary                                   | : | BDT 4,000                                                                                                                                                                                                                                                                                                                                                                  |  |
| Size of shop                                      | : | 08ft x 15.ft= 120 square ft                                                                                                                                                                                                                                                                                                                                                |  |
| Security of the shop                              | : | -                                                                                                                                                                                                                                                                                                                                                                          |  |
| Implementation                                    | : | <ul> <li>Manufacturer of hand fan.</li> <li>Average 60% gain on sales.</li> <li>The business is operating by entrepreneur. Existing 2 artisans.</li> <li>One artisans will be appointed after getting equity fund.</li> <li>She is doing her business in her own place.</li> <li>Collects goods from Rajshahi, Nowga.</li> <li>Agreed grace period is 3 months.</li> </ul> |  |