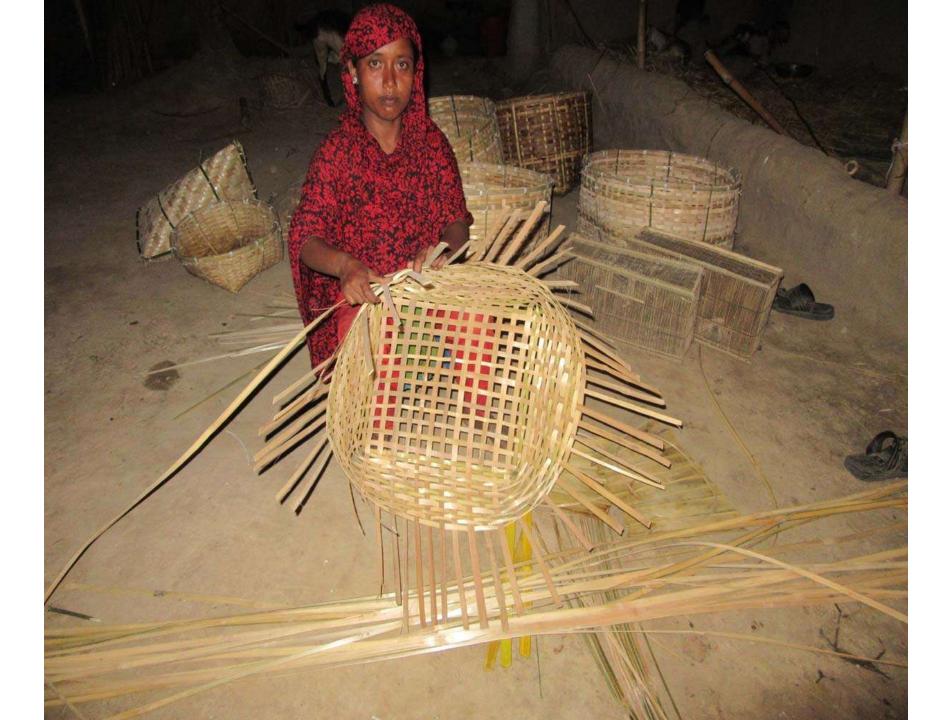

# Pictures

| Proposed Nobin Udyokta Business Info              |   |                                                                                                                                                                                                                                                                                                                                                                            |  |
|---------------------------------------------------|---|----------------------------------------------------------------------------------------------------------------------------------------------------------------------------------------------------------------------------------------------------------------------------------------------------------------------------------------------------------------------------|--|
| Business Name                                     | : | SALIM PAKHA SHILPO                                                                                                                                                                                                                                                                                                                                                         |  |
| Location                                          | : | Jogir Vobon, Paikpara, Kahalu                                                                                                                                                                                                                                                                                                                                              |  |
| Total Investment in BDT                           | • | BDT 80,000                                                                                                                                                                                                                                                                                                                                                                 |  |
| Financing                                         | : | Self BDT 30,000(from existing business) 38% Required Investment BDT 50,000(as equity) 62%                                                                                                                                                                                                                                                                                  |  |
| Present salary/drawings from business (estimates) | : | BDT 4,000                                                                                                                                                                                                                                                                                                                                                                  |  |
| Proposed Salary                                   | : | BDT 4,000                                                                                                                                                                                                                                                                                                                                                                  |  |
| Size of shop                                      | : | 08ft x 15.ft= 120 square ft                                                                                                                                                                                                                                                                                                                                                |  |
| Security of the shop                              | : | -                                                                                                                                                                                                                                                                                                                                                                          |  |
| Implementation                                    | : | <ul> <li>Manufacturer of hand fan.</li> <li>Average 60% gain on sales.</li> <li>The business is operating by entrepreneur. Existing 2 artisans.</li> <li>One artisans will be appointed after getting equity fund.</li> <li>She is doing her business in her own place.</li> <li>Collects goods from Rajshahi, Nowga.</li> <li>Agreed grace period is 3 months.</li> </ul> |  |