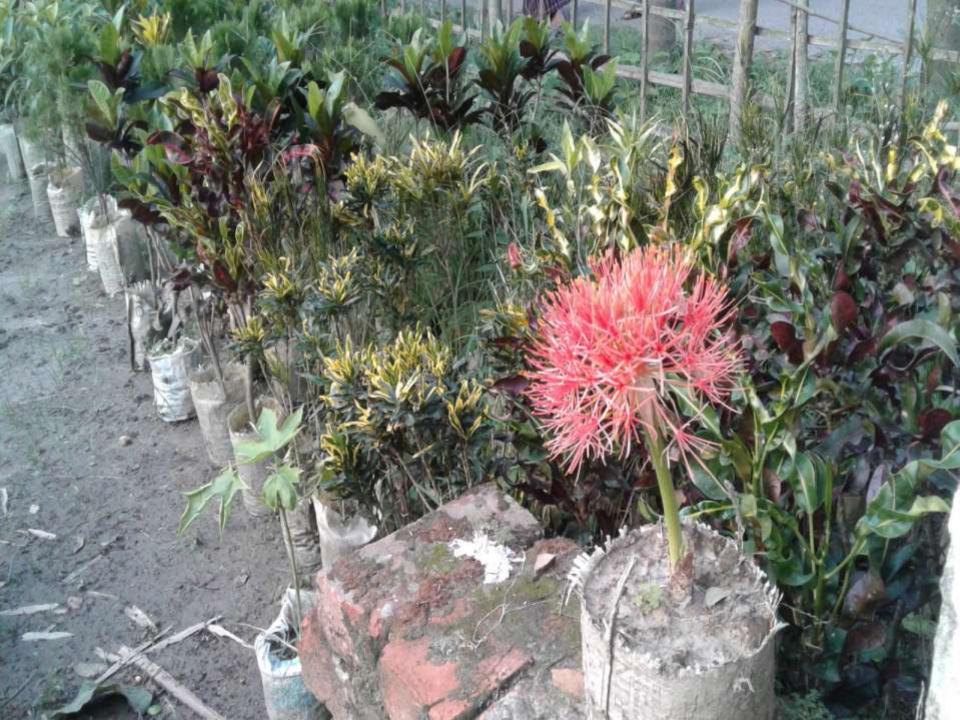

### BRIEF BIO OF THE PROPOSED NOBIN UDYOKTA (CONT...)

| Present Occupation                      | : | Nursery business                                                                                                                                                                                                                       |
|-----------------------------------------|---|----------------------------------------------------------------------------------------------------------------------------------------------------------------------------------------------------------------------------------------|
|                                         |   | -Selling flower plants like- Rose, Mini Togor, Konok Capa, Kathali Capa, Jesmin etc and fruit plants like- Mango, Lotkon, Jamrul, Guava, Boroi etc; also others plant like Mehogoni NU practices <i>Grafting method to grow</i> plants |
| Initial Investment                      | : | 1000 Taka (Mother)                                                                                                                                                                                                                     |
| Trade License                           |   | 482                                                                                                                                                                                                                                    |
| Business Experience                     | : | 12 Years                                                                                                                                                                                                                               |
| And Training Info                       | : | - 6 months practical experience from Fulkoli Nursery (A local Nursery)                                                                                                                                                                 |
| Other Own/Family Sources of Income      | : | N/A                                                                                                                                                                                                                                    |
| Other Own/Family Sources of Liabilities | : | N/A                                                                                                                                                                                                                                    |
| NU Contact Info                         |   | 01714883620                                                                                                                                                                                                                            |
| NU Project Source/Reference             | : | GT- Monohardi Unit                                                                                                                                                                                                                     |

### PRESENT & PROPOSED INVESTMENT BREAKDOWN

| Present Stock items     |                    |        |  |  |  |
|-------------------------|--------------------|--------|--|--|--|
| Product name            | Unit<br>(Quantity) | Amount |  |  |  |
| Container (Tob)         |                    | 5,000  |  |  |  |
| Mehogani plants         | 750                | 15,000 |  |  |  |
| Flower plants (Various) | 500                | 25,000 |  |  |  |
| Lotkon plants           | 300                | 15,000 |  |  |  |
| Mango plants            | 200                | 10,000 |  |  |  |
| Others                  |                    | 10,000 |  |  |  |
| Total Present Stock     |                    | 80,000 |  |  |  |

| Proposed items                                           |                    |        |  |  |  |  |
|----------------------------------------------------------|--------------------|--------|--|--|--|--|
| Product Name                                             | Unit<br>(Quantity) | Amount |  |  |  |  |
| Mehogoni plants                                          | 500                | 10,000 |  |  |  |  |
| Flower plants (Various)                                  | 200                | 10,000 |  |  |  |  |
| Lotkon plants                                            | 200                | 10,000 |  |  |  |  |
| Mango plants                                             | 200                | 10,000 |  |  |  |  |
| Container (Tob), Motor,<br>Pipe, spray Machine ,<br>Drum |                    | 10,000 |  |  |  |  |
| Total Proposed                                           |                    | 50,000 |  |  |  |  |