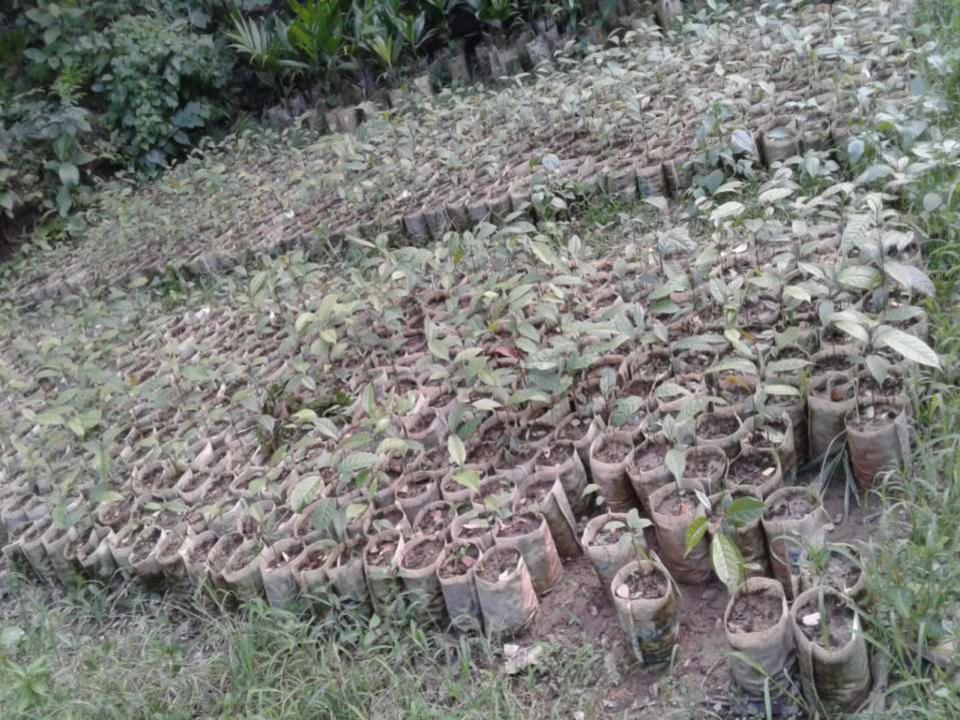

### PROPOSED NOBIN UDYOKTA BUSINESS INFO

| Business Name                                                                                             | : | Priyonto Nursery                                                                             |
|-----------------------------------------------------------------------------------------------------------|---|----------------------------------------------------------------------------------------------|
| Address/ Location                                                                                         | : | Harordiya Bazar, Monohardi, Narsingdi                                                        |
| Total Investment in BDT                                                                                   | : | 1,30,000                                                                                     |
| Financing                                                                                                 | : | Self BDT 80,000 (from existing business) 61% Required Investment BDT 50,000/-(as equity) 39% |
| Present salary/drawings from business (estimates)                                                         | - | 8,000                                                                                        |
| Proposed Salary                                                                                           |   | 8,000                                                                                        |
| Proposed Business  (i) % of present gross profit margin  (ii) Estimated % of proposed gross profit margin | : | 20%                                                                                          |
| (iii) Agreed grace period                                                                                 |   | 5 months                                                                                     |

### PRESENT & PROPOSED INVESTMENT BREAKDOWN

| Present Stock items     |                    |        |  |  |  |
|-------------------------|--------------------|--------|--|--|--|
| Product name            | Unit<br>(Quantity) | Amount |  |  |  |
| Container (Tob)         |                    | 5,000  |  |  |  |
| Mehogani plants         | 750                | 15,000 |  |  |  |
| Flower plants (Various) | 500                | 25,000 |  |  |  |
| Lotkon plants           | 300                | 15,000 |  |  |  |
| Mango plants            | 200                | 10,000 |  |  |  |
| Others                  |                    | 10,000 |  |  |  |
| Total Present Stock     |                    | 80,000 |  |  |  |

| Proposed items                                           |                    |        |  |  |  |  |
|----------------------------------------------------------|--------------------|--------|--|--|--|--|
| Product Name                                             | Unit<br>(Quantity) | Amount |  |  |  |  |
| Mehogoni plants                                          | 500                | 10,000 |  |  |  |  |
| Flower plants (Various)                                  | 200                | 10,000 |  |  |  |  |
| Lotkon plants                                            | 200                | 10,000 |  |  |  |  |
| Mango plants                                             | 200                | 10,000 |  |  |  |  |
| Container (Tob), Motor,<br>Pipe, spray Machine ,<br>Drum |                    | 10,000 |  |  |  |  |
| Total Proposed                                           |                    | 50,000 |  |  |  |  |