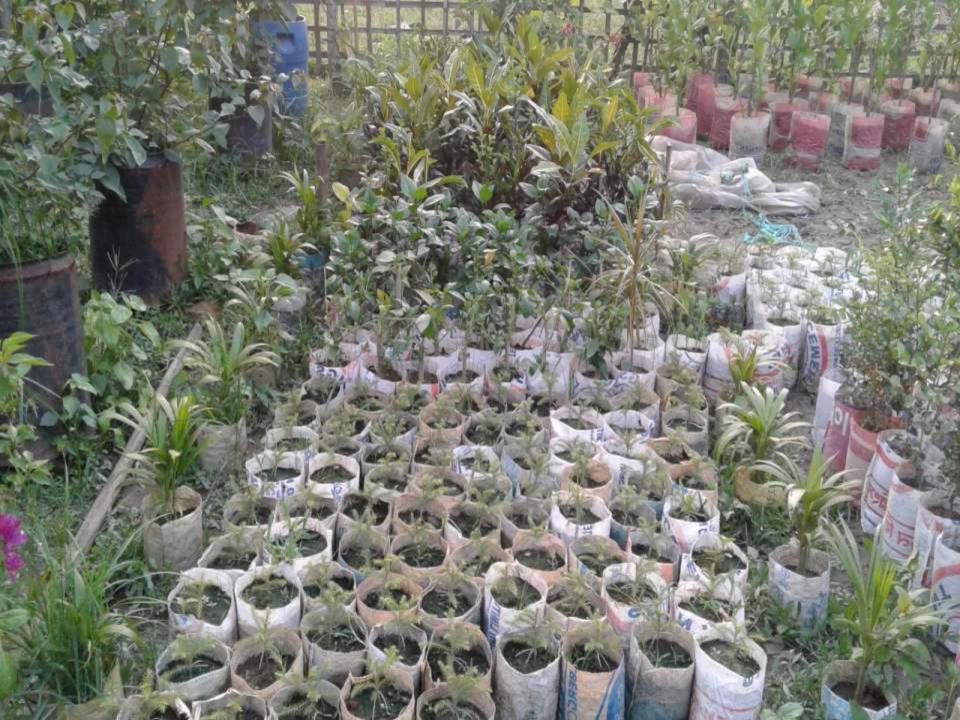

### BRIEF BIO OF THE PROPOSED NOBIN UDYOKTA (CONT...)

| Present Occupation                      | : | Nursery business                                                                                                                                                                                                                       |
|-----------------------------------------|---|----------------------------------------------------------------------------------------------------------------------------------------------------------------------------------------------------------------------------------------|
|                                         |   | -Selling flower plants like- Rose, Mini Togor, Konok Capa, Kathali Capa, Jesmin etc and fruit plants like- Mango, Lotkon, Jamrul, Guava, Boroi etc; also others plant like Mehogoni NU practices <i>Grafting method to grow</i> plants |
| Initial Investment                      | : | 1000 Taka (Mother)                                                                                                                                                                                                                     |
| Trade License                           |   | 482                                                                                                                                                                                                                                    |
| Business Experience                     | : | 12 Years                                                                                                                                                                                                                               |
| And Training Info                       | : | - 6 months practical experience from Fulkoli Nursery (A local Nursery)                                                                                                                                                                 |
| Other Own/Family Sources of Income      | : | N/A                                                                                                                                                                                                                                    |
| Other Own/Family Sources of Liabilities | : | N/A                                                                                                                                                                                                                                    |
| NU Contact Info                         |   | 01714883620                                                                                                                                                                                                                            |
| NU Project Source/Reference             | : | GT- Monohardi Unit                                                                                                                                                                                                                     |

### PRESENT & PROPOSED INVESTMENT BREAKDOWN

| Present Stock items     |                    |        |  |  |  |
|-------------------------|--------------------|--------|--|--|--|
| Product name            | Unit<br>(Quantity) | Amount |  |  |  |
| Container (Tob)         |                    | 5,000  |  |  |  |
| Mehogani plants         | 750                | 15,000 |  |  |  |
| Flower plants (Various) | 500                | 25,000 |  |  |  |
| Lotkon plants           | 300                | 15,000 |  |  |  |
| Mango plants            | 200                | 10,000 |  |  |  |
| Others                  |                    | 10,000 |  |  |  |
| Total Present Stock     |                    | 80,000 |  |  |  |

| Proposed items                                           |                    |        |  |  |  |  |
|----------------------------------------------------------|--------------------|--------|--|--|--|--|
| Product Name                                             | Unit<br>(Quantity) | Amount |  |  |  |  |
| Mehogoni plants                                          | 500                | 10,000 |  |  |  |  |
| Flower plants (Various)                                  | 200                | 10,000 |  |  |  |  |
| Lotkon plants                                            | 200                | 10,000 |  |  |  |  |
| Mango plants                                             | 200                | 10,000 |  |  |  |  |
| Container (Tob), Motor,<br>Pipe, spray Machine ,<br>Drum |                    | 10,000 |  |  |  |  |
| Total Proposed                                           |                    | 50,000 |  |  |  |  |