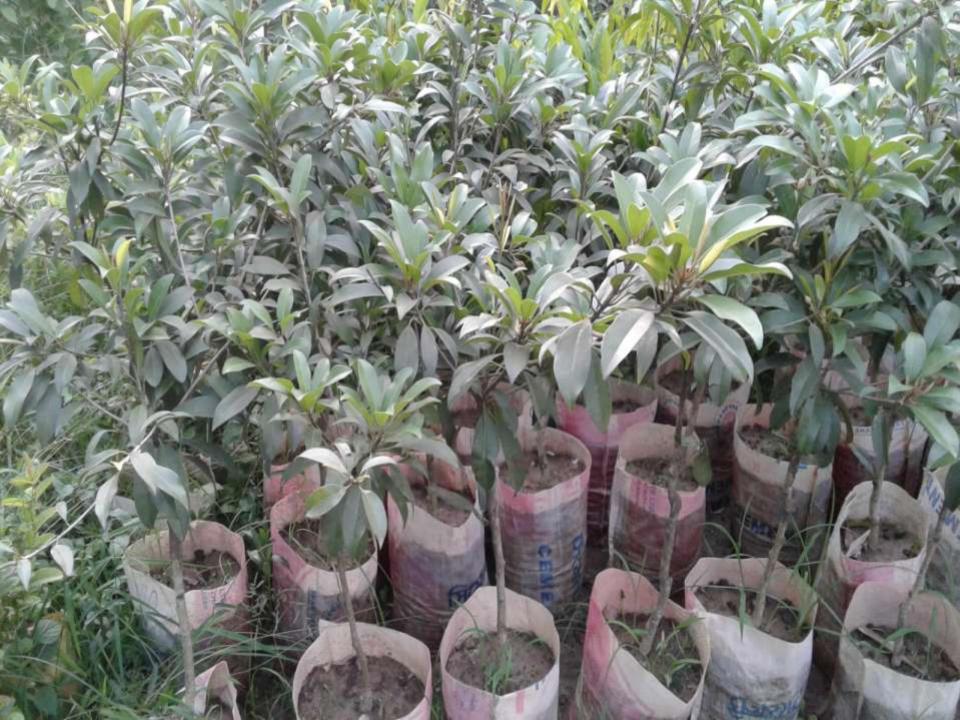

### BRIEF BIO OF THE PROPOSED NOBIN UDYOKTA (CONT...)

| Present Occupation                      | : | Nursery business                                                                                                                                                                                                                       |
|-----------------------------------------|---|----------------------------------------------------------------------------------------------------------------------------------------------------------------------------------------------------------------------------------------|
|                                         |   | -Selling flower plants like- Rose, Mini Togor, Konok Capa, Kathali Capa, Jesmin etc and fruit plants like- Mango, Lotkon, Jamrul, Guava, Boroi etc; also others plant like Mehogoni NU practices <i>Grafting method to grow</i> plants |
| Initial Investment                      | : | 1000 Taka (Mother)                                                                                                                                                                                                                     |
| Trade License                           |   | 482                                                                                                                                                                                                                                    |
| Business Experience                     | : | 12 Years                                                                                                                                                                                                                               |
| And Training Info                       | : | - 6 months practical experience from Fulkoli Nursery (A local Nursery)                                                                                                                                                                 |
| Other Own/Family Sources of Income      | : | N/A                                                                                                                                                                                                                                    |
| Other Own/Family Sources of Liabilities | : | N/A                                                                                                                                                                                                                                    |
| NU Contact Info                         |   | 01714883620                                                                                                                                                                                                                            |
| NU Project Source/Reference             | : | GT- Monohardi Unit                                                                                                                                                                                                                     |

### PRESENT & PROPOSED INVESTMENT BREAKDOWN

| Present Stock items     |                    |        |  |  |  |
|-------------------------|--------------------|--------|--|--|--|
| Product name            | Unit<br>(Quantity) | Amount |  |  |  |
| Container (Tob)         |                    | 5,000  |  |  |  |
| Mehogani plants         | 750                | 15,000 |  |  |  |
| Flower plants (Various) | 500                | 25,000 |  |  |  |
| Lotkon plants           | 300                | 15,000 |  |  |  |
| Mango plants            | 200                | 10,000 |  |  |  |
| Others                  |                    | 10,000 |  |  |  |
| Total Present Stock     |                    | 80,000 |  |  |  |

| Proposed items                                           |                    |        |  |  |  |  |
|----------------------------------------------------------|--------------------|--------|--|--|--|--|
| Product Name                                             | Unit<br>(Quantity) | Amount |  |  |  |  |
| Mehogoni plants                                          | 500                | 10,000 |  |  |  |  |
| Flower plants (Various)                                  | 200                | 10,000 |  |  |  |  |
| Lotkon plants                                            | 200                | 10,000 |  |  |  |  |
| Mango plants                                             | 200                | 10,000 |  |  |  |  |
| Container (Tob), Motor,<br>Pipe, spray Machine ,<br>Drum |                    | 10,000 |  |  |  |  |
| Total Proposed                                           |                    | 50,000 |  |  |  |  |