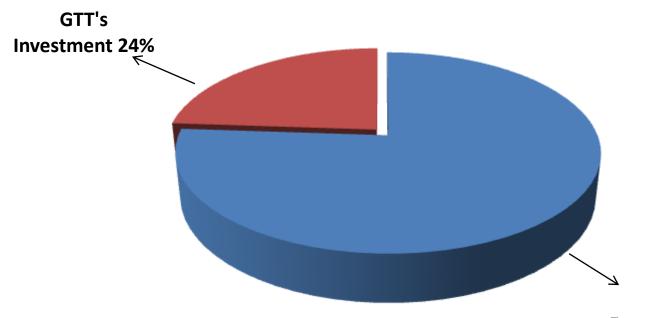

# SOURCE OF FINANCE

- **■** Entrepreneur's Contribution BDT 318,000
- GTT's Investment BDT 100,000
- Total Capital BDT 418,000

Entrepreneur's Contribution 76%