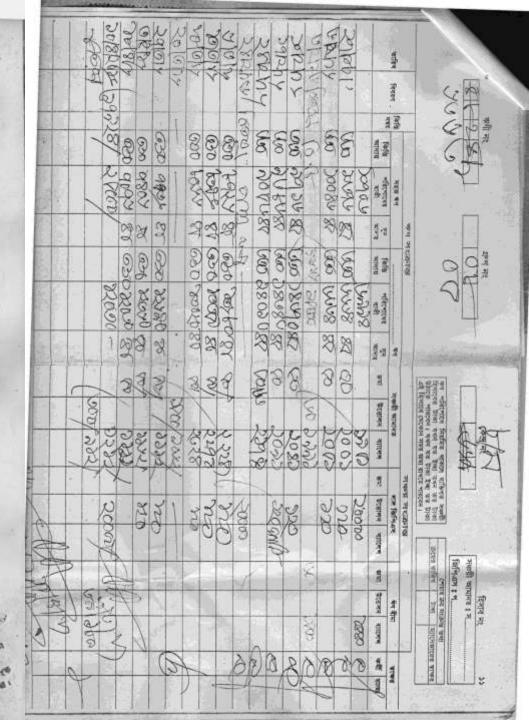

0) & TUNOW ZWG - TYD), 50 - 270 AV ENTRY SYE-TNWW, 2W2VAM, 635MM,

গ্রামীণ ব্যাংক

মির্জাপুর হাটহাজারী শাখা

সহজ ঋণের পাশ বই

নাম মানেতি সাম্প্রিক

থণা নং ৪৮২৪৯

থণা নং ৩০%

কেন্দ্র নাম ২০টিকাম্প্র মা
বই ইস্থাব তারিব

২০ ১০ মিক্
শাখা ব্যবস্থাপকের স্বাক্তর

গণপ্রজাতন্ত্রী বাংলাদেশ সরকার Government of the People's Republic of Bangladesh NATIONAL ID CARD / জাতীয় পরিচয় পত্র

अध्यक्ष भी अध्यक्ष

মালতি মল্লিক

Malati Mallik Name: