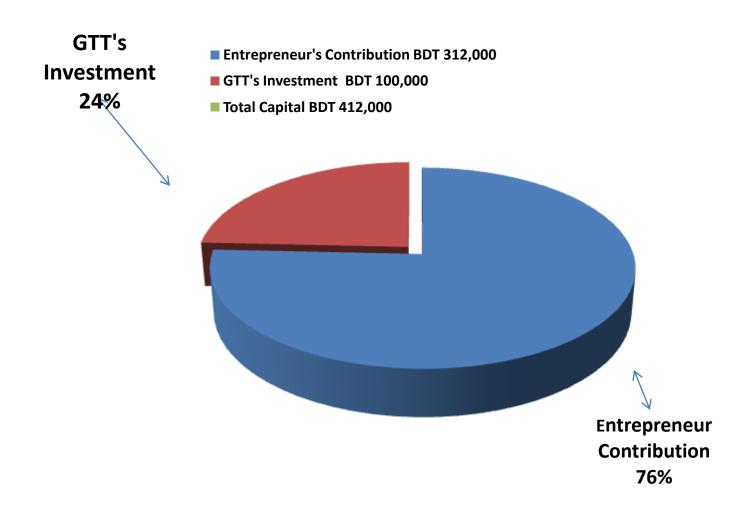

# **PROPOSED NOBIN UDYOKTA BUSINESS INFO**

| Business Name                                                                                                                                                                                                                                             | : | Arshi Machineries                                                                                                                                                  |
|-----------------------------------------------------------------------------------------------------------------------------------------------------------------------------------------------------------------------------------------------------------|---|--------------------------------------------------------------------------------------------------------------------------------------------------------------------|
| Address/ Location                                                                                                                                                                                                                                         | : | Bhaularhat, Sadar, Thakurgoan.                                                                                                                                     |
| Total Investment in BDT                                                                                                                                                                                                                                   | : | Tk. 412,000                                                                                                                                                        |
| Financing                                                                                                                                                                                                                                                 | : | Self Tk. 312,000 (from existing business)<br>Required Investment Tk. 100,000 (as equity)                                                                           |
| Present salary/drawings from business                                                                                                                                                                                                                     | : | BDT 8,000 (eight Thousand)                                                                                                                                         |
| Proposed Salary                                                                                                                                                                                                                                           | : | BDT 9,000 (Nine Thousand)                                                                                                                                          |
| <ul> <li>Proposed Business</li> <li>Implementation Plan</li> <li>(i) % of present gross profit<br/>margin</li> <li>(ii) Estimated % of proposed<br/>gross profit margin</li> <li>(iii) In future risk mgt. plan<br/>(from fire, disaster etc.)</li> </ul> | : | On an Average 15% On Product-1 & Flexi<br>Load,Bkash,MQCash,Song Download, 100%<br>On an Average 15% On Product-1 & Flexi<br>Load,Bkash,MQCash,Song Download, 100% |

| Particu                                                                                              | Existing                                                                                                    | Proposed          | Total   |          |  |
|------------------------------------------------------------------------------------------------------|-------------------------------------------------------------------------------------------------------------|-------------------|---------|----------|--|
| Existing                                                                                             | Proposed                                                                                                    | Business<br>(BDT) | (BDT)   | (BDT)    |  |
| Investment in products (Mobil,<br>Electronics Item,Machinaries<br>Parts,DBBL, Bkash, Flexi etc.)     | Investment in products (Hardware<br>item, Cycle parts, Shallow<br>Machine,DBBL, Bkash, Flexi parts<br>etc.) | 254,000           | 100,000 | 354,000  |  |
| Investment in Equipment & Tools (<br>Such as Fan, Light, Computer, Weight<br>machine,sound box etc.) |                                                                                                             | 10,450            | -       | 10,450   |  |
| Cash in Hand                                                                                         |                                                                                                             | 170               | _       | 170      |  |
| GB Loan Outstanding                                                                                  |                                                                                                             | (39,120)          |         | (39,120) |  |
| Advance for Shop                                                                                     |                                                                                                             | 85,000            | _       | 85,000   |  |
| Investment in Decoration (Furniture, fixture and fittings)                                           |                                                                                                             | 1,500             |         | 1,500    |  |
| Total Ca                                                                                             | 312,000                                                                                                     | 100,000           | 412,000 |          |  |