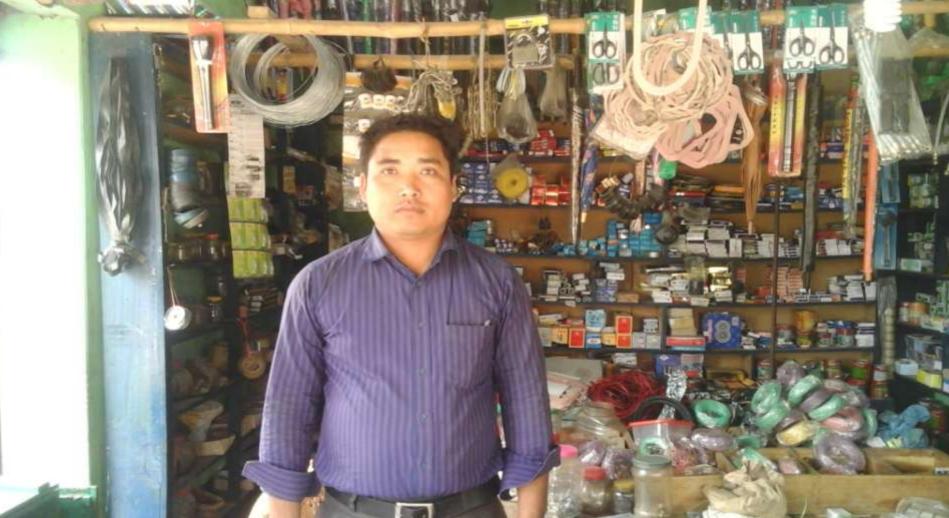

# **PROPOSED NOBIN UDYOKTA BUSINESS INFO**

| Business Name                                                                                                                                                                                                                                             | : | Arshi Machineries                                                                                                                                                  |
|-----------------------------------------------------------------------------------------------------------------------------------------------------------------------------------------------------------------------------------------------------------|---|--------------------------------------------------------------------------------------------------------------------------------------------------------------------|
| Address/ Location                                                                                                                                                                                                                                         | : | Bhaularhat, Sadar, Thakurgoan.                                                                                                                                     |
| Total Investment in BDT                                                                                                                                                                                                                                   | : | Tk. 412,000                                                                                                                                                        |
| Financing                                                                                                                                                                                                                                                 | : | Self Tk. 312,000 (from existing business)<br>Required Investment Tk. 100,000 (as equity)                                                                           |
| Present salary/drawings from business                                                                                                                                                                                                                     | : | BDT 8,000 (eight Thousand)                                                                                                                                         |
| Proposed Salary                                                                                                                                                                                                                                           | : | BDT 9,000 (Nine Thousand)                                                                                                                                          |
| <ul> <li>Proposed Business</li> <li>Implementation Plan</li> <li>(i) % of present gross profit<br/>margin</li> <li>(ii) Estimated % of proposed<br/>gross profit margin</li> <li>(iii) In future risk mgt. plan<br/>(from fire, disaster etc.)</li> </ul> | : | On an Average 15% On Product-1 & Flexi<br>Load,Bkash,MQCash,Song Download, 100%<br>On an Average 15% On Product-1 & Flexi<br>Load,Bkash,MQCash,Song Download, 100% |