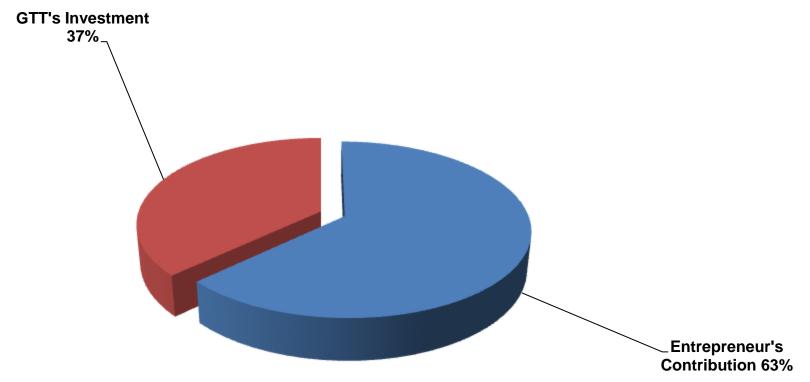

| Particular                                                                                                                                  | S                                                                                            | Existing<br>Business | Proposed | Total   |
|---------------------------------------------------------------------------------------------------------------------------------------------|----------------------------------------------------------------------------------------------|----------------------|----------|---------|
| Existing                                                                                                                                    | Proposed                                                                                     | (BDT)                | (BDT)    | (BDT)   |
| Investment in products (Different<br>types of digital<br>watch,Fan,calculator,mobile<br>accessories, electrical & electronics<br>item etc.) | Investment in products<br>(Different types of<br>electrical & electronics<br>item etc. etc.) | 158,600              | 100,000  | 258,600 |
| Investment in equipment (fan,small                                                                                                          | Felevision,etc.)                                                                             | 1,800                | -        | 1,800   |
| Cash in hand                                                                                                                                |                                                                                              | 3,000                | -        | 3,000   |
| Decoration (fixture and fittings)                                                                                                           |                                                                                              | 7,600                | -        | 7,600   |
| Total Capit                                                                                                                                 | al                                                                                           | 171,000              | 100,000  | 271,000 |

GTT's Investment BDT 100,000